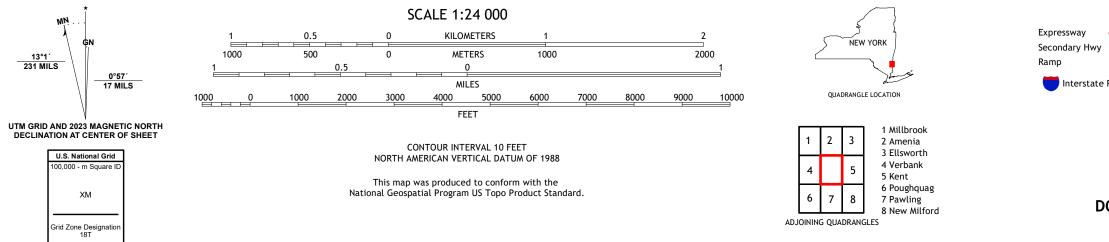

ICAL SURVEY









Produced by the United States Geological Survey North American Datum of 1983 (NAD83) World Geodetic System of 1984 (WGS84). Projection and 1 000-meter grid:Universal Transverse Mercator, Zone 18T This map is not a legal document. Boundaries may be generalized for this map scale. Private lands within government reservations may not be shown. Obtain permission before entering private lands.

Imagery.... Roads..... Names..... ......NAIP, August 2017 - August 2018 U.S. Census Bureau, 2016 - 2018 .....GNIS, 1979 - 2023 .....National Hydrography Dataset, 2004 - 2022 .....National Elevation Dataset, 2021 .....Multiple sources; see metadata file 2020 - 2022 Hydrography..... Contours.. Boundaries... ..FWS National Wetlands Inventory 1990 - 2010 Wetlands...

MN

13°1´ 231 MILS





DOVER PLAINS, NY, CT 2023