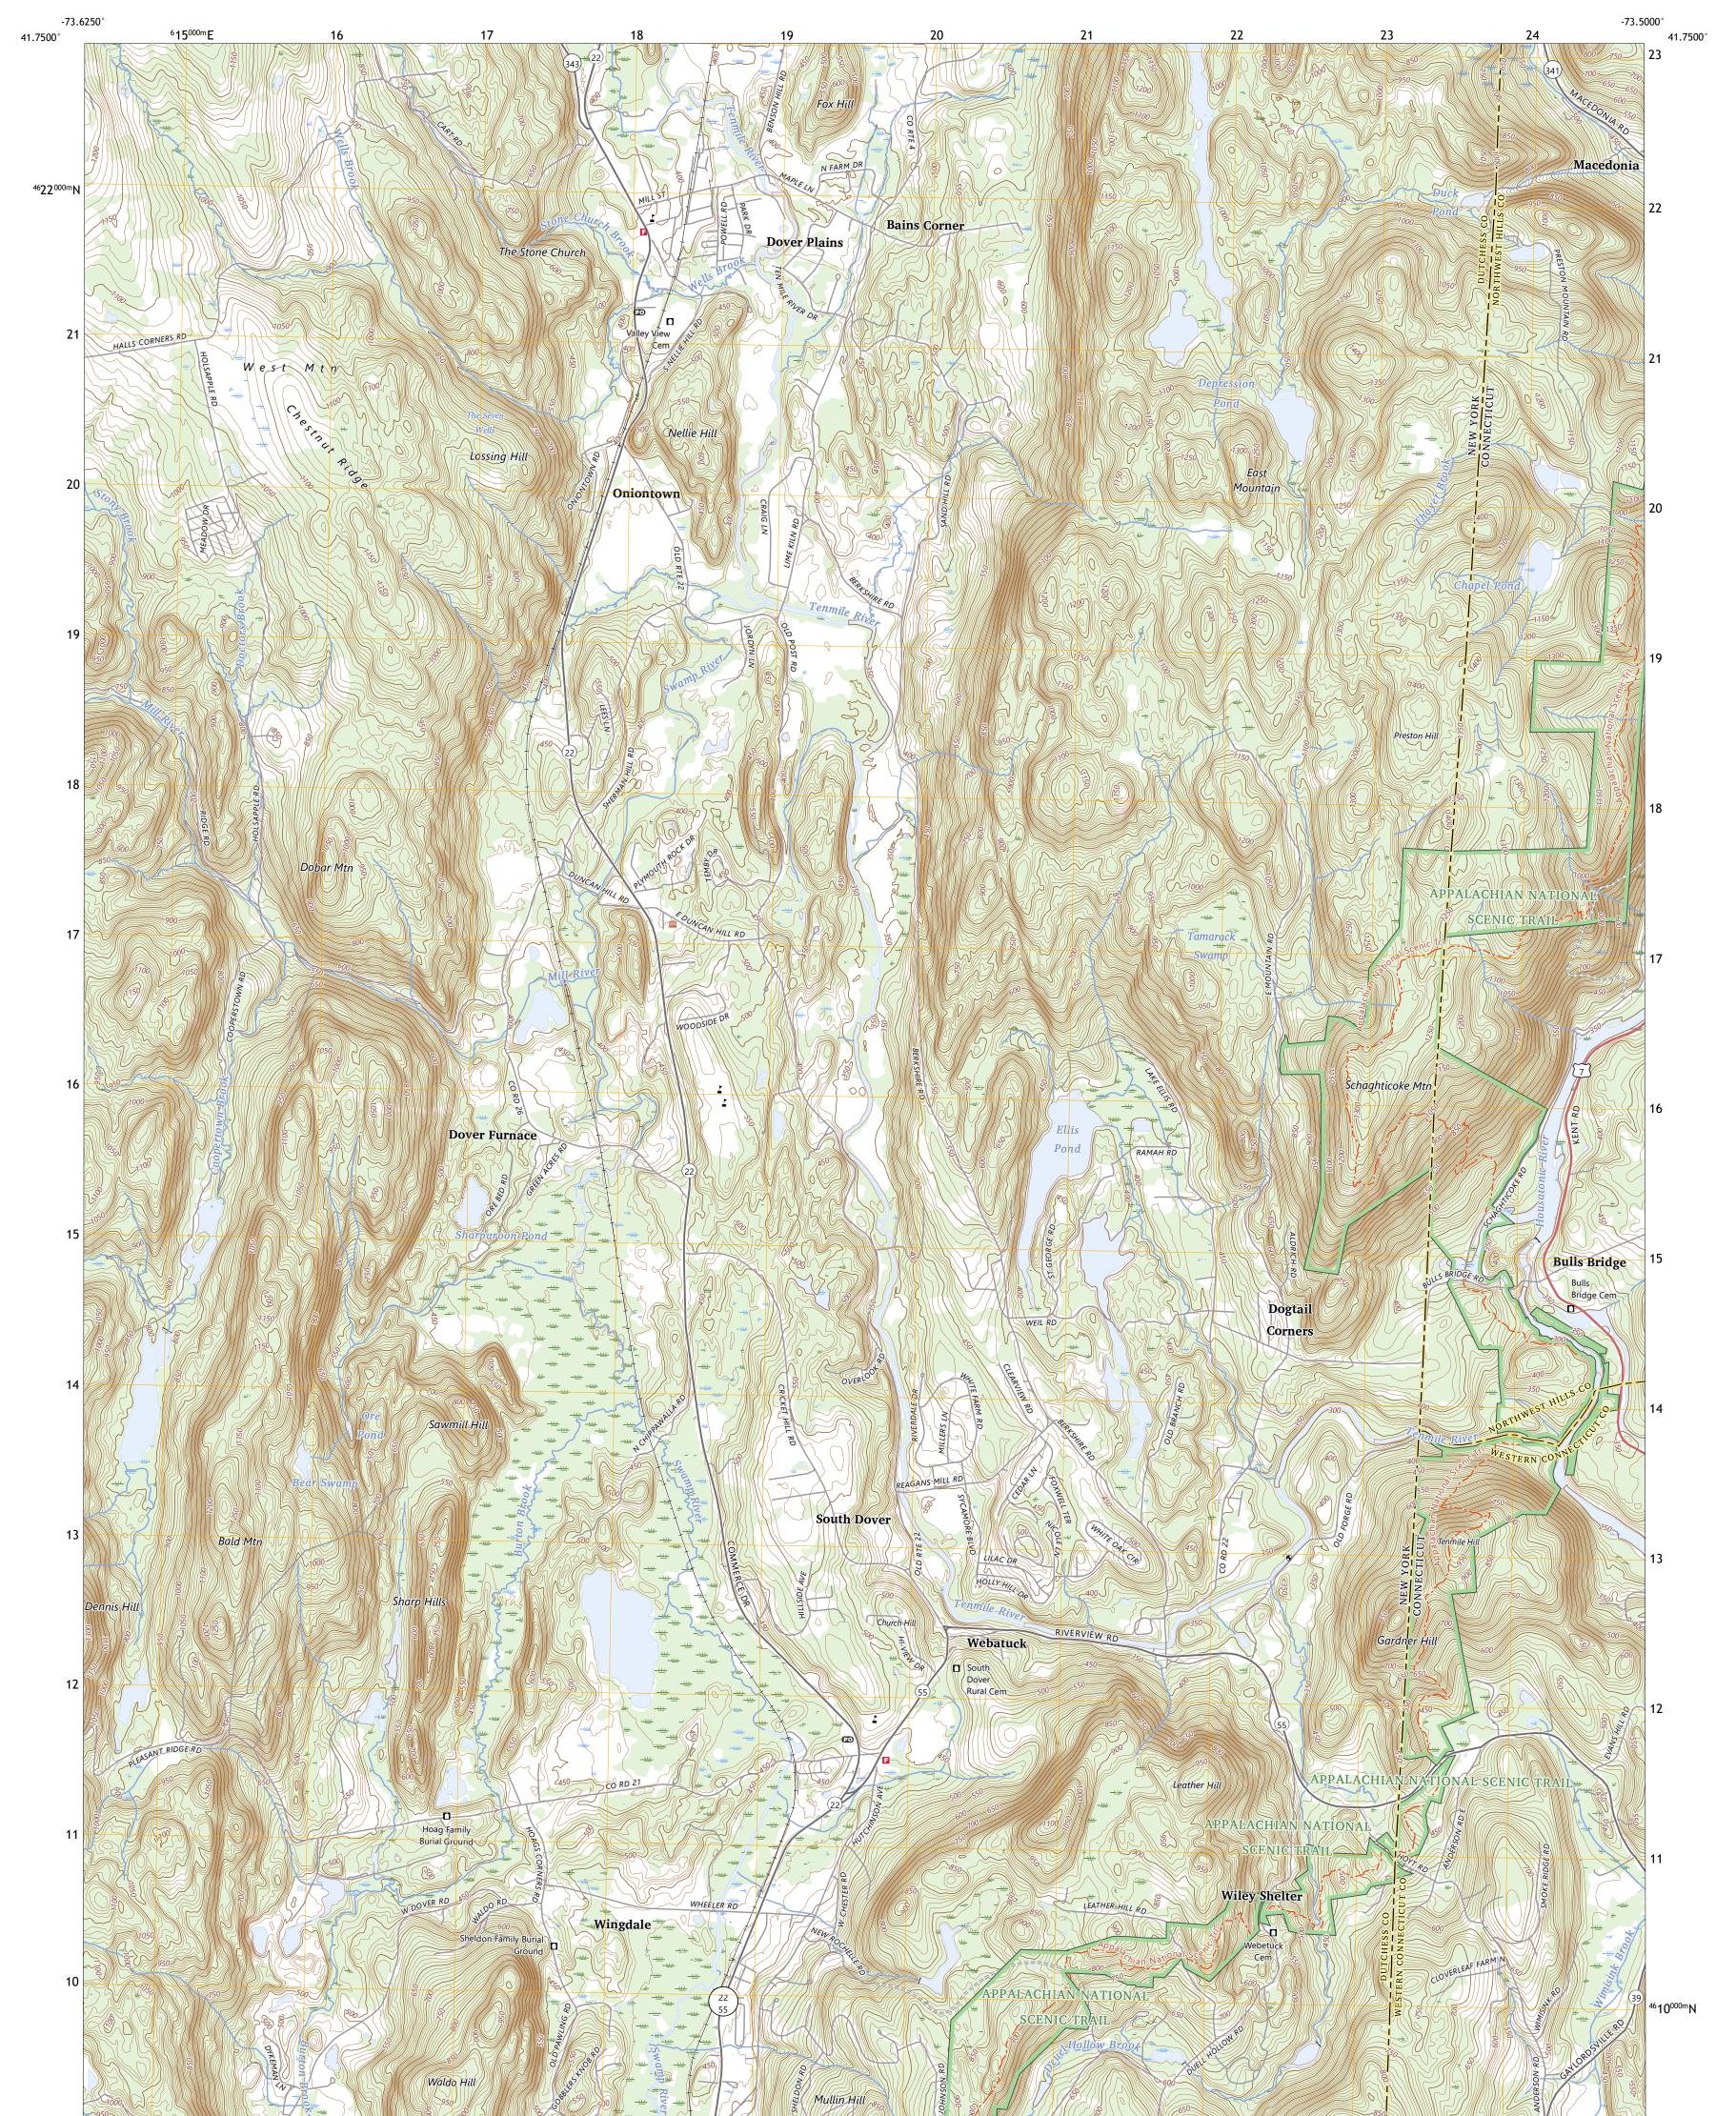

## U.S. DEPARTMENT OF THE INTERIOR U.S. GEOLOGICAL SURVEY

Produced by the United States Geological Survey North American Datum of 1983 (NAD83) World Geodetic System of 1984 (WGS84). Projection and 1 000-meter grid:Universal Transverse Mercator, Zone 18T This map is not a legal document. Boundaries may be generalized for this map scale. Private lands within government reservations may not be shown. Obtain permission before entering private lands.

Imagery.... Roads..... Names..... ......NAIP, August 2017 - August 2018 U.S. Census Bureau, 2016 - 2018 .....GNIS, 1979 - 2023 .....National Hydrography Dataset, 2004 - 2022 .....National Elevation Dataset, 2021 .....Multiple sources; see metadata file 2020 - 2022 Hydrography..... Contours.. Boundaries... ..FWS National Wetlands Inventory 1990 - 2010 Wetlands...