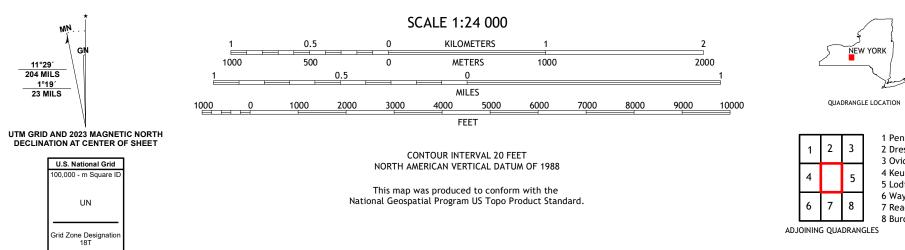

МŅ

11°29′ 204 MILS

1°19′ 23 MILS

NEW YORK

1 Penn Yan

2 Dresden

4 Keuka Park

6 Wayne 7 Reading Center

3 Ovid

5 Lodi

8 Burdett

DUNDEE, NY