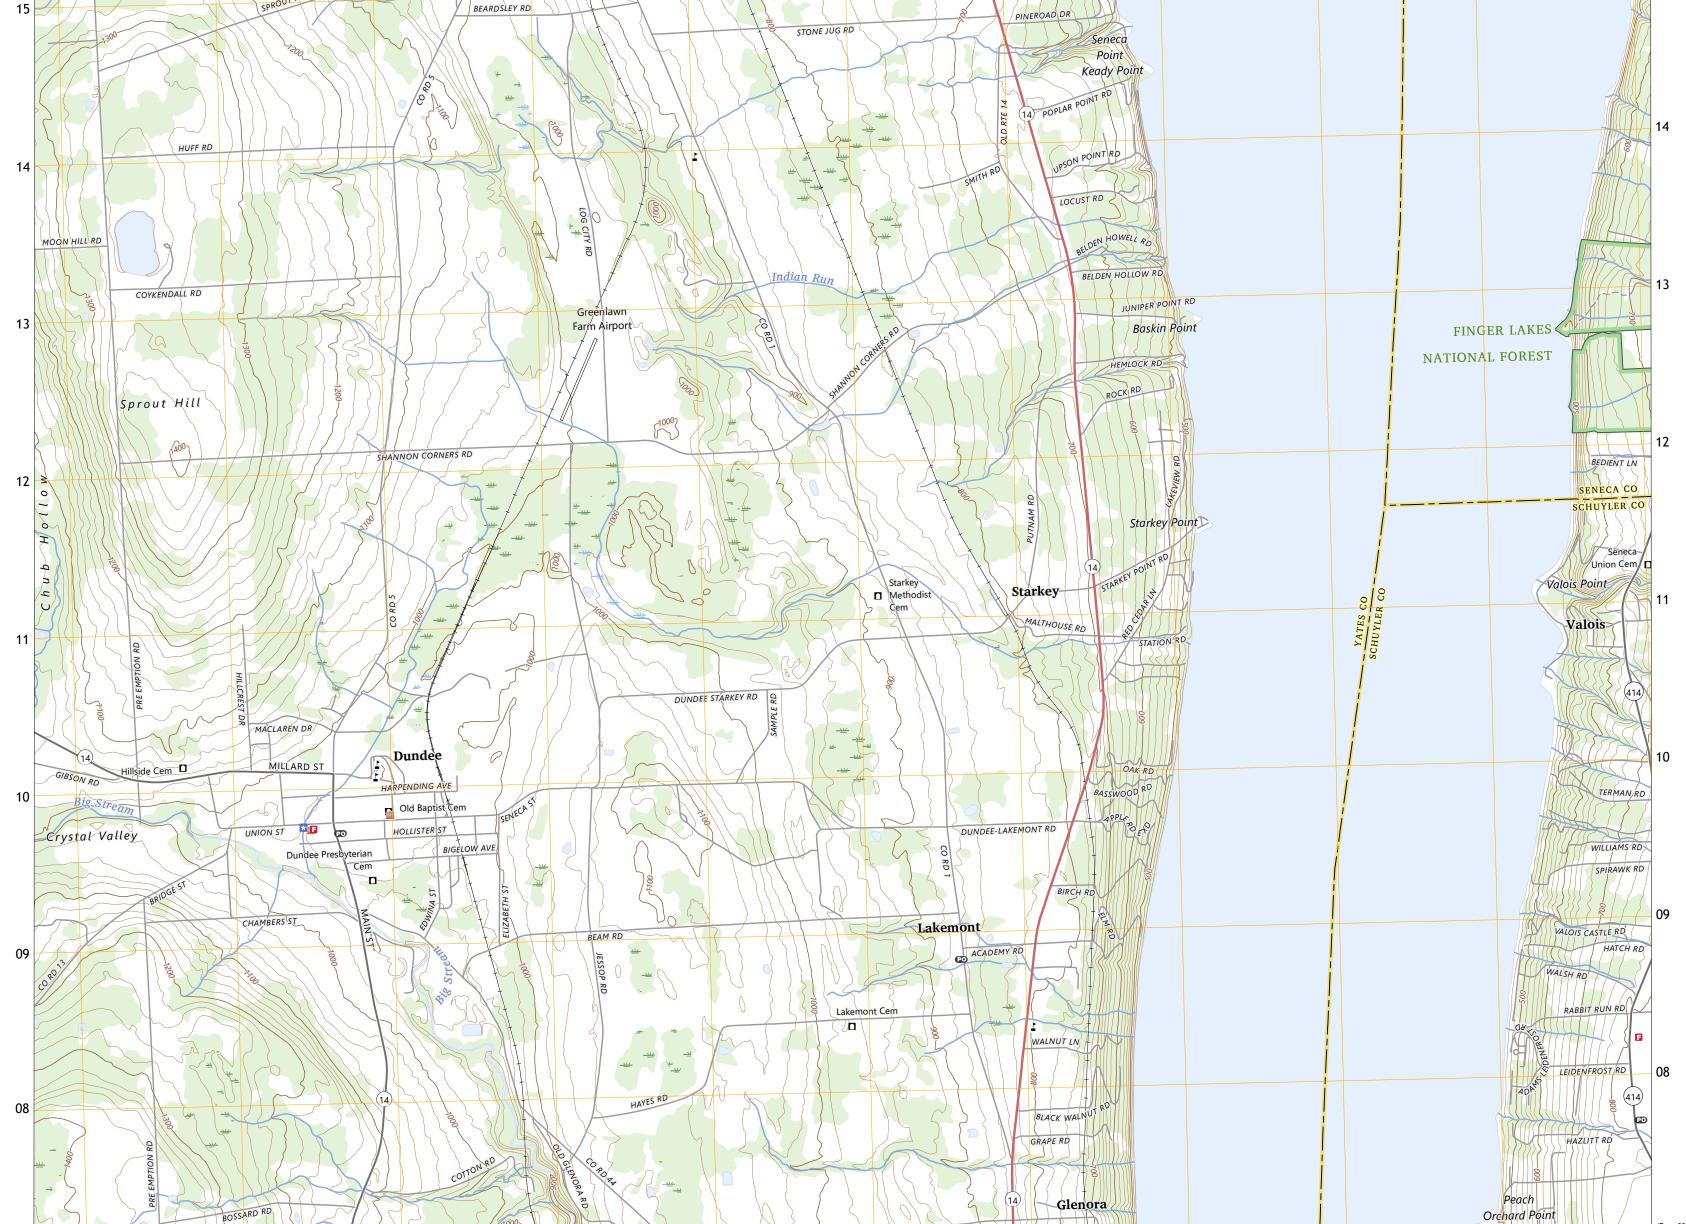

HESTNUT RD

→ ∠

ا بو

Produced by the United States Geological Survey North American Datum of 1983 (NAD83) World Geodetic System of 1984 (WGS84). Projection and 1 000-meter grid:Universal Transverse Mercator, Zone 18T This map is not a legal document. Boundaries may be generalized for this map scale. Private lands within government reservations may not be shown. Obtain permission before entering private lands.