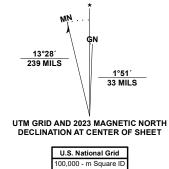

This map is not a legal document. Boundaries may be

Grid Zone Designation

NORTH AMERICAN VERTICAL DATUM OF 1988

This map was produced to conform with the National Geospatial Program US Topo Product Standard.