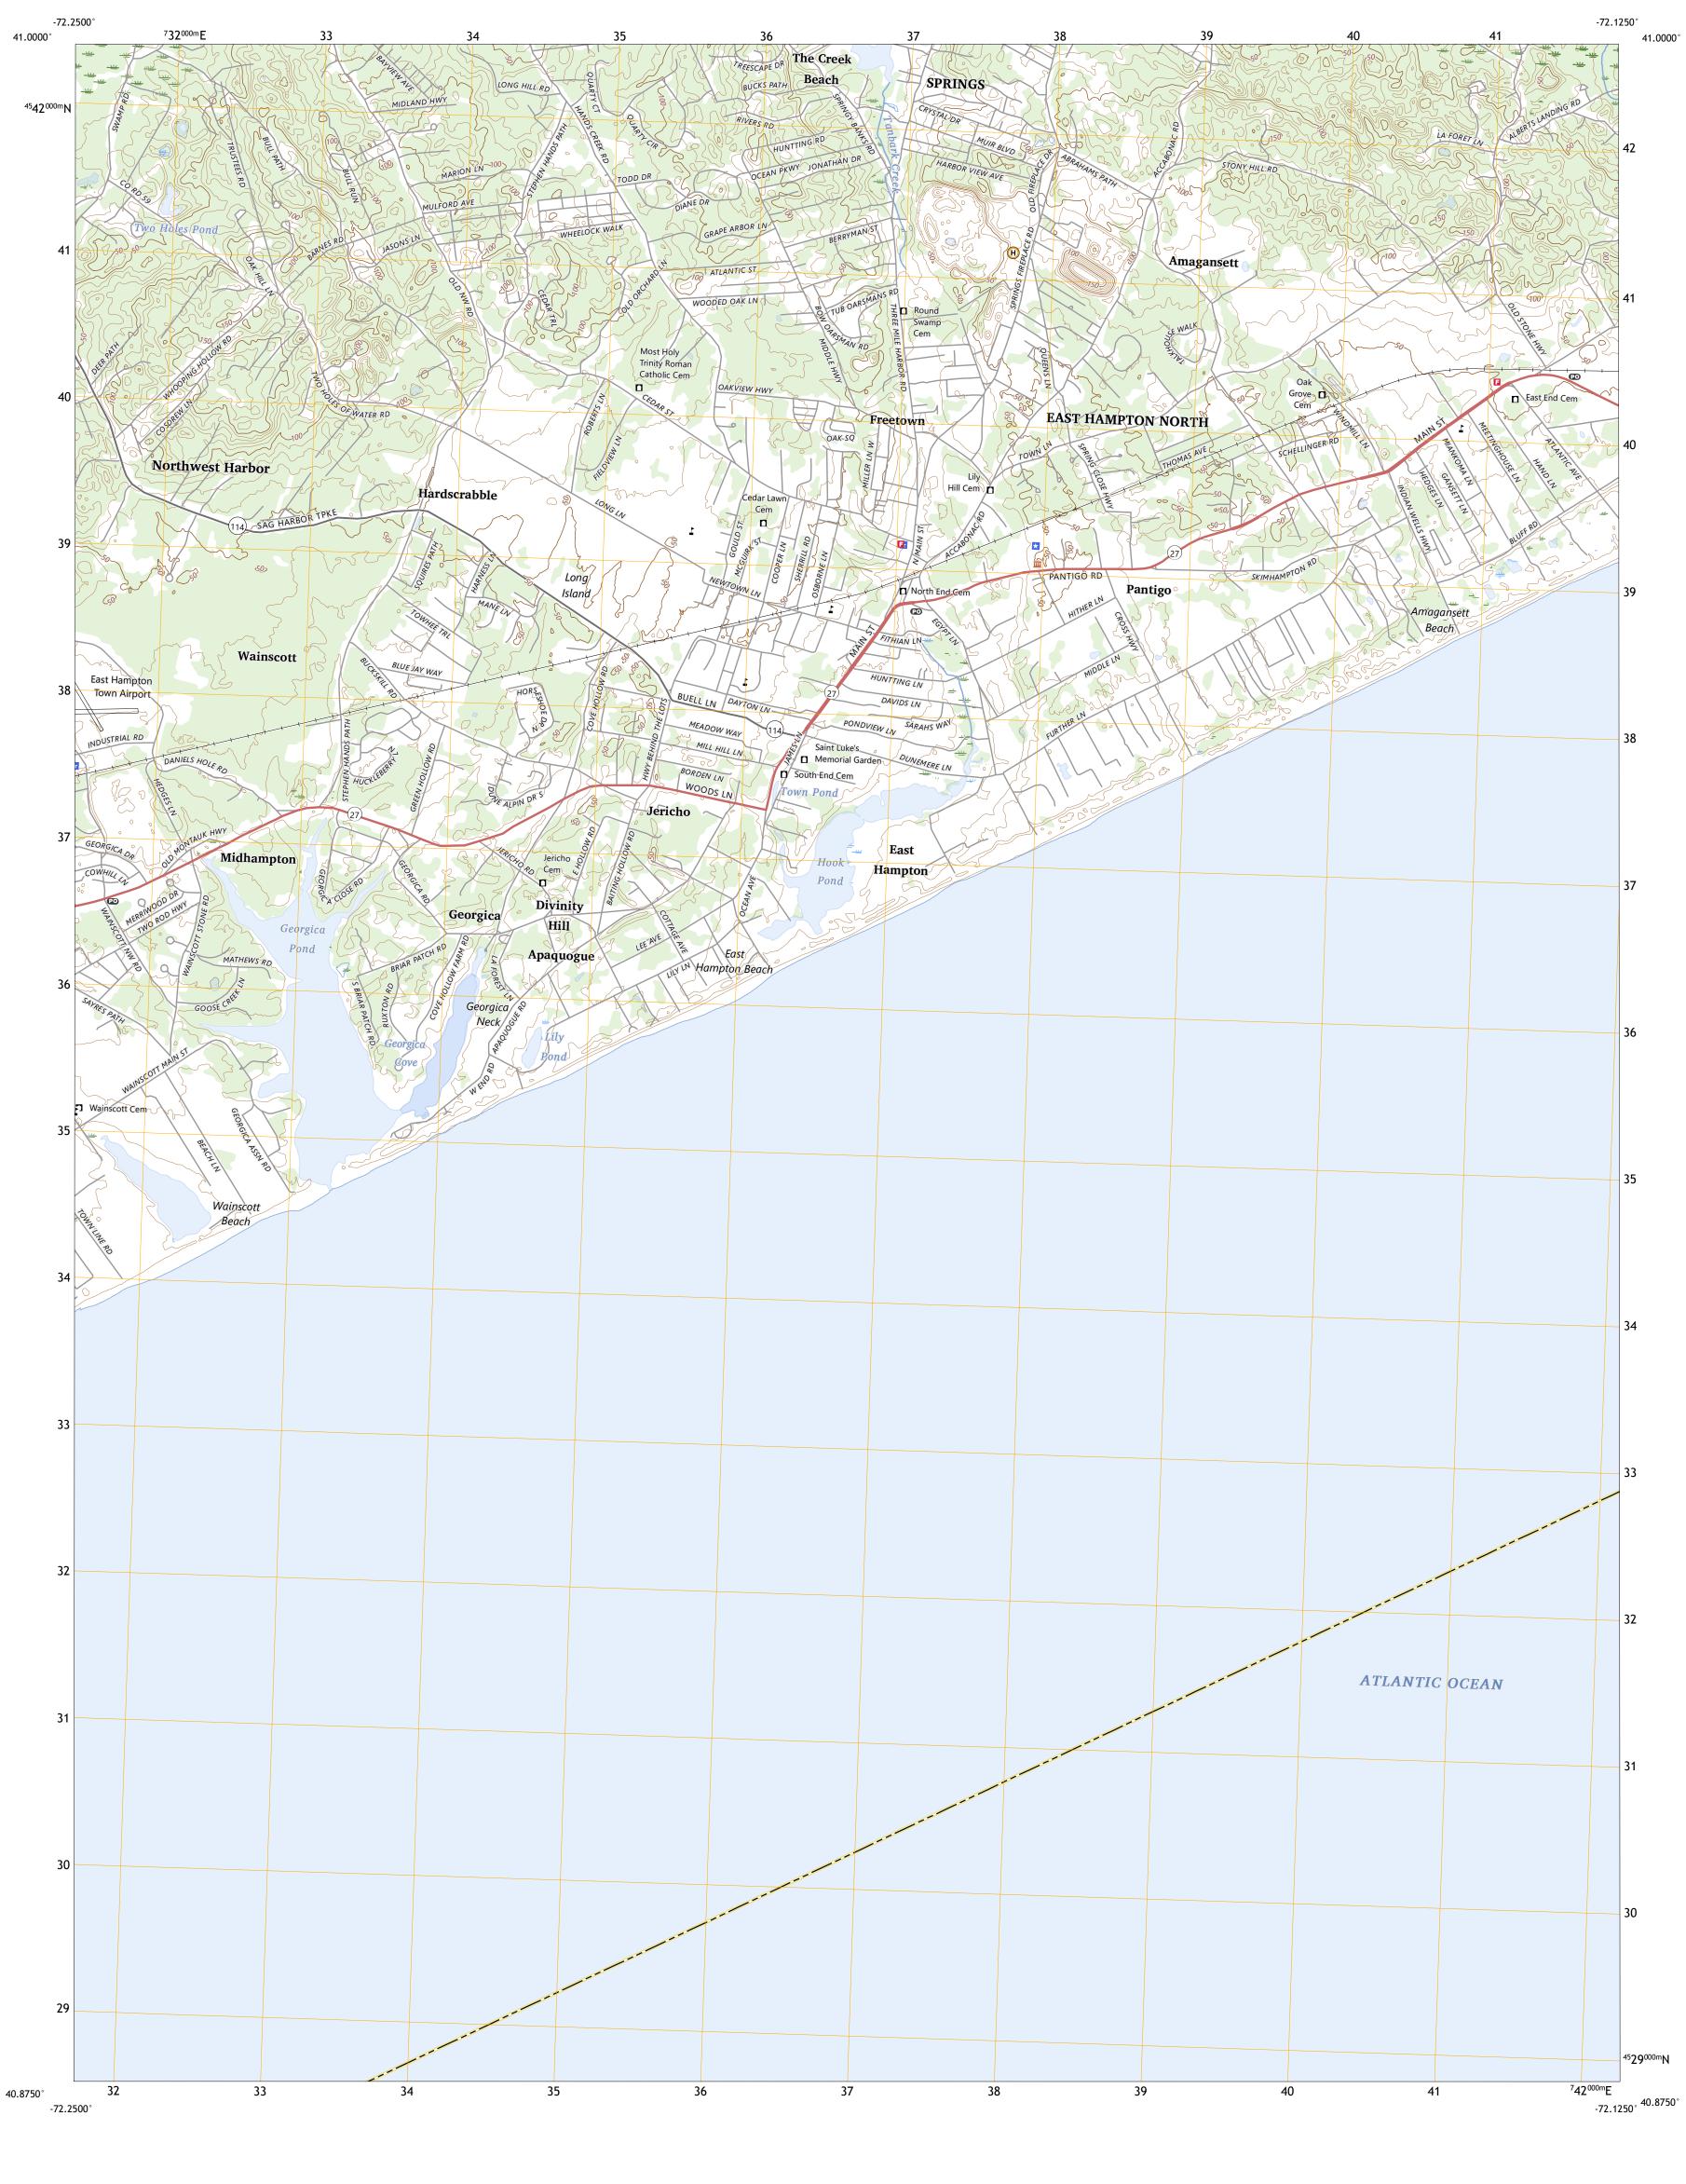

Produced by the United States Geological Survey

generalized for this map scale. Private lands within government reservations may not be shown. Obtain permission before

North American Datum of 1983 (NAD83) World Geodetic System of 1984 (WGS84). Projection and 1 000-meter grid:Universal Transverse Mercator, Zone 18T