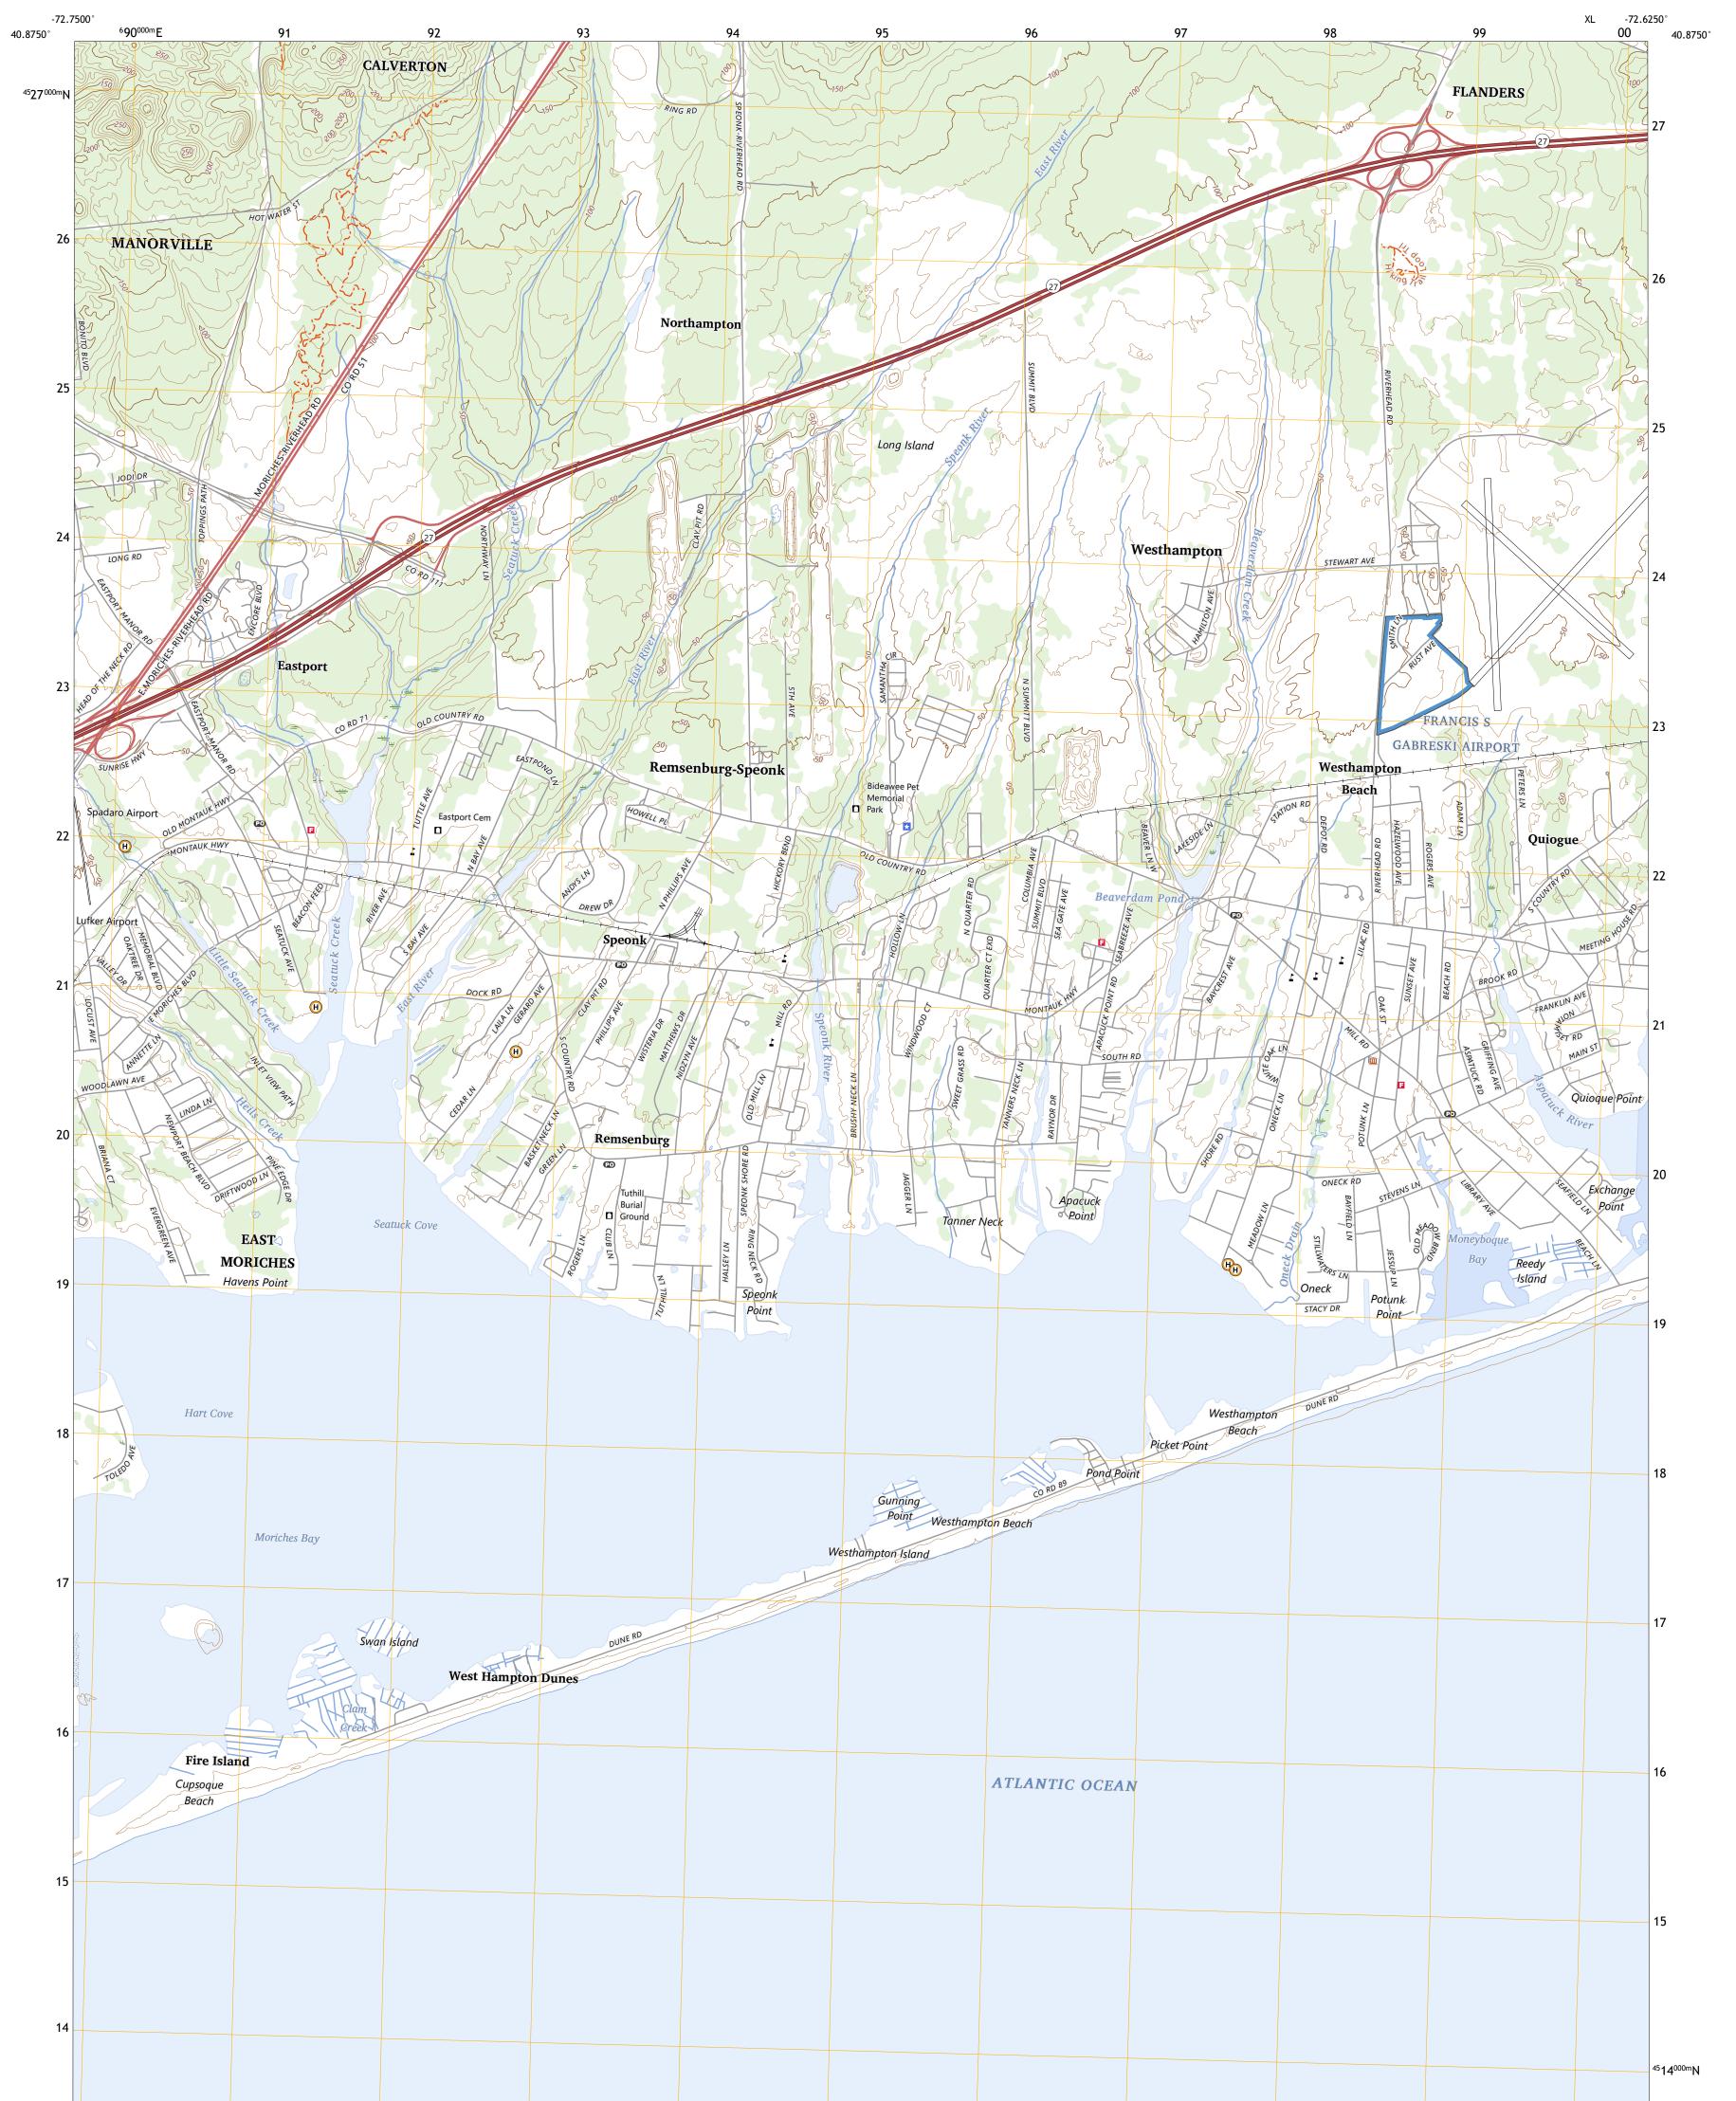

## U.S. DEPARTMENT OF THE INTERIOR U.S. GEOLOGICAL SURVEY

EASTPORT QUADRANGLE NEW YORK - SUFFOLK COUNTY 7.5-MINUTE SERIES

Produced by the United States Geological Survey North American Datum of 1983 (NAD83) World Geodetic System of 1984 (WGS84). Projection and 1 000-meter grid:Universal Transverse Mercator, Zone 18T This map is not a legal document. Boundaries may be generalized for this map scale. Private lands within government reservations may not be shown. Obtain permission before entering private lands.