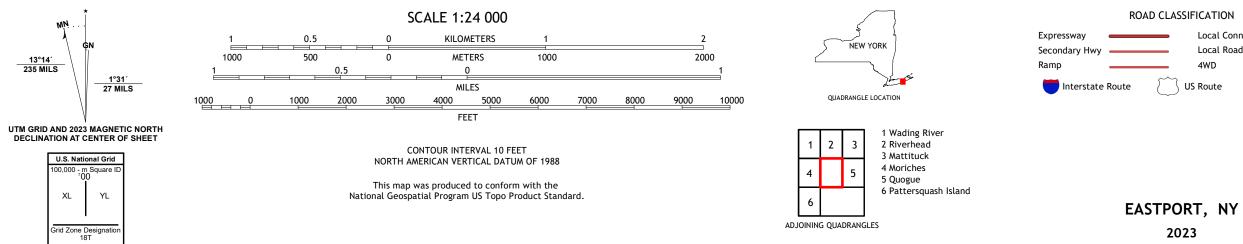

## U.S. DEPARTMENT OF THE INTERIOR U.S. GEOLOGICAL SURVEY

EASTPORT QUADRANGLE NEW YORK - SUFFOLK COUNTY 7.5-MINUTE SERIES

Produced by the United States Geological Survey North American Datum of 1983 (NAD83) World Geodetic System of 1984 (WGS84). Projection and 1 000-meter grid:Universal Transverse Mercator, Zone 18T This map is not a legal document. Boundaries may be generalized for this map scale. Private lands within government reservations may not be shown. Obtain permission before entering private lands.