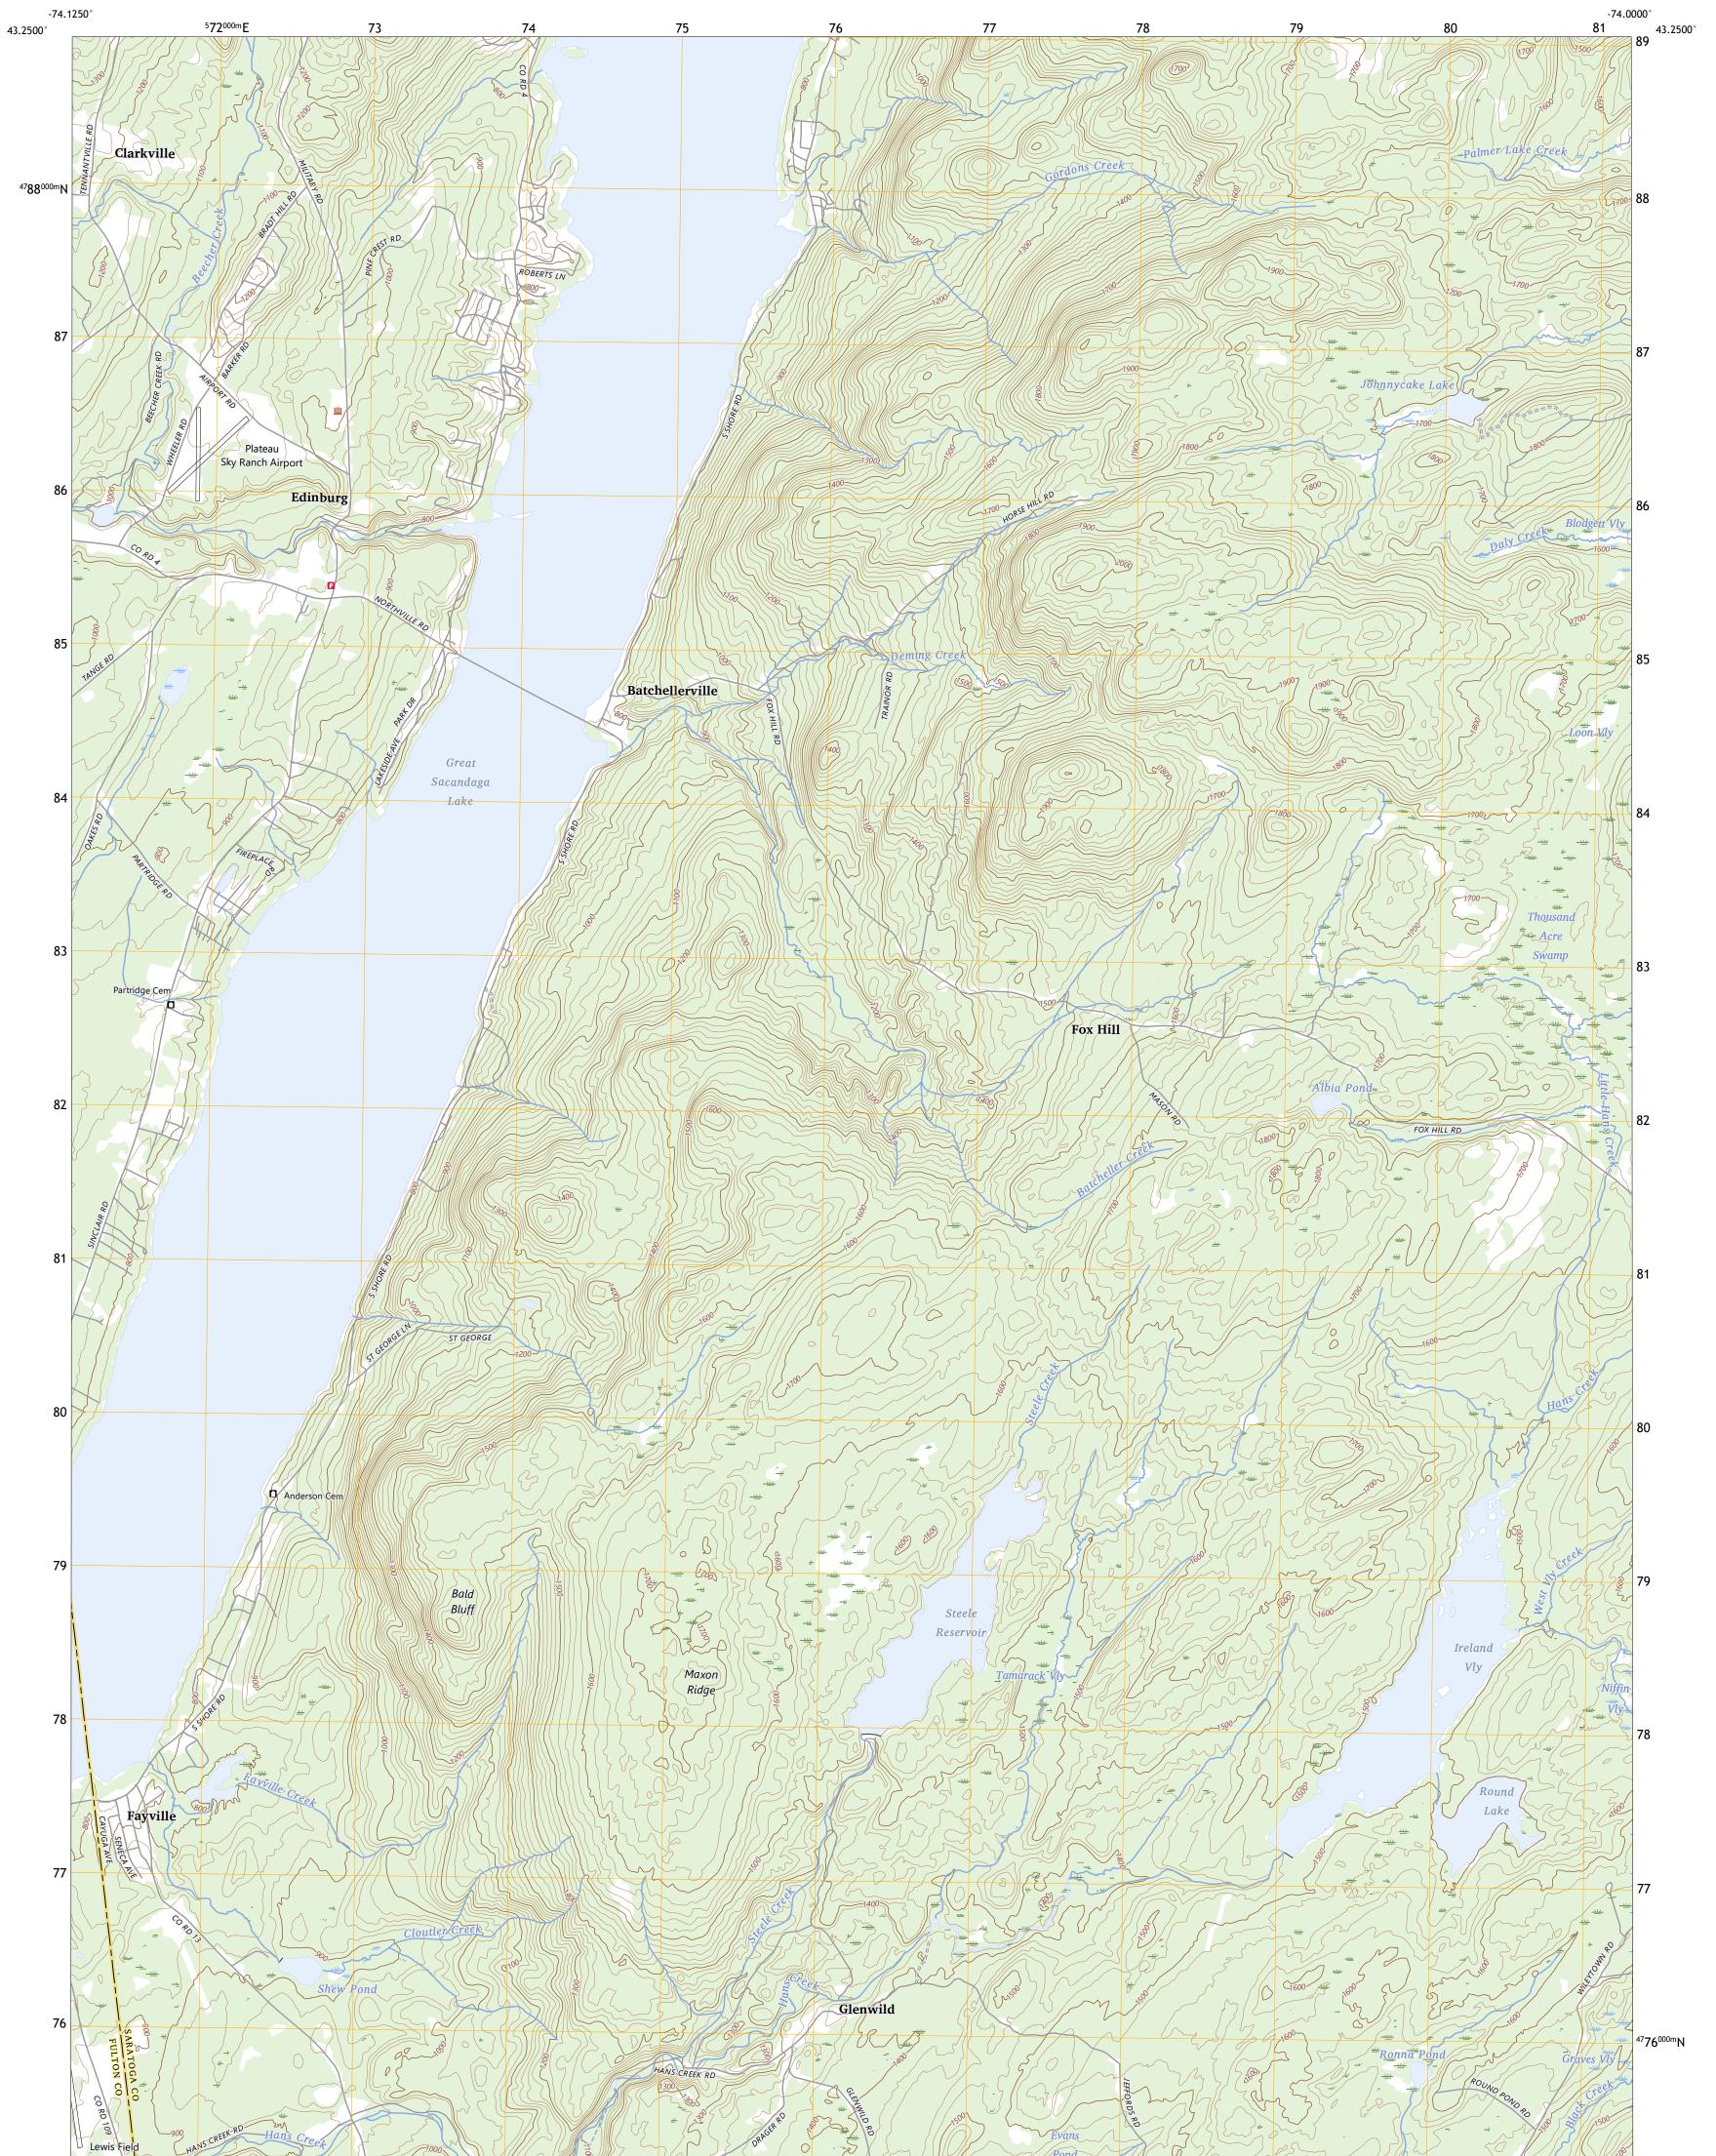

EDINBURG QUADRANGLE NEW YORK 7.5-MINUTE SERIES

**Produced by the United States Geological Survey** North American Datum of 1983 (NAD83) World Geodetic System of 1984 (WGS84). Projection and 1 000-meter grid:Universal Transverse Mercator, Zone 18T This map is not a legal document. Boundaries may be generalized for this map scale. Private lands within government reservations may not be shown. Obtain permission before entering private lands.

EDINBURG, NY

2023