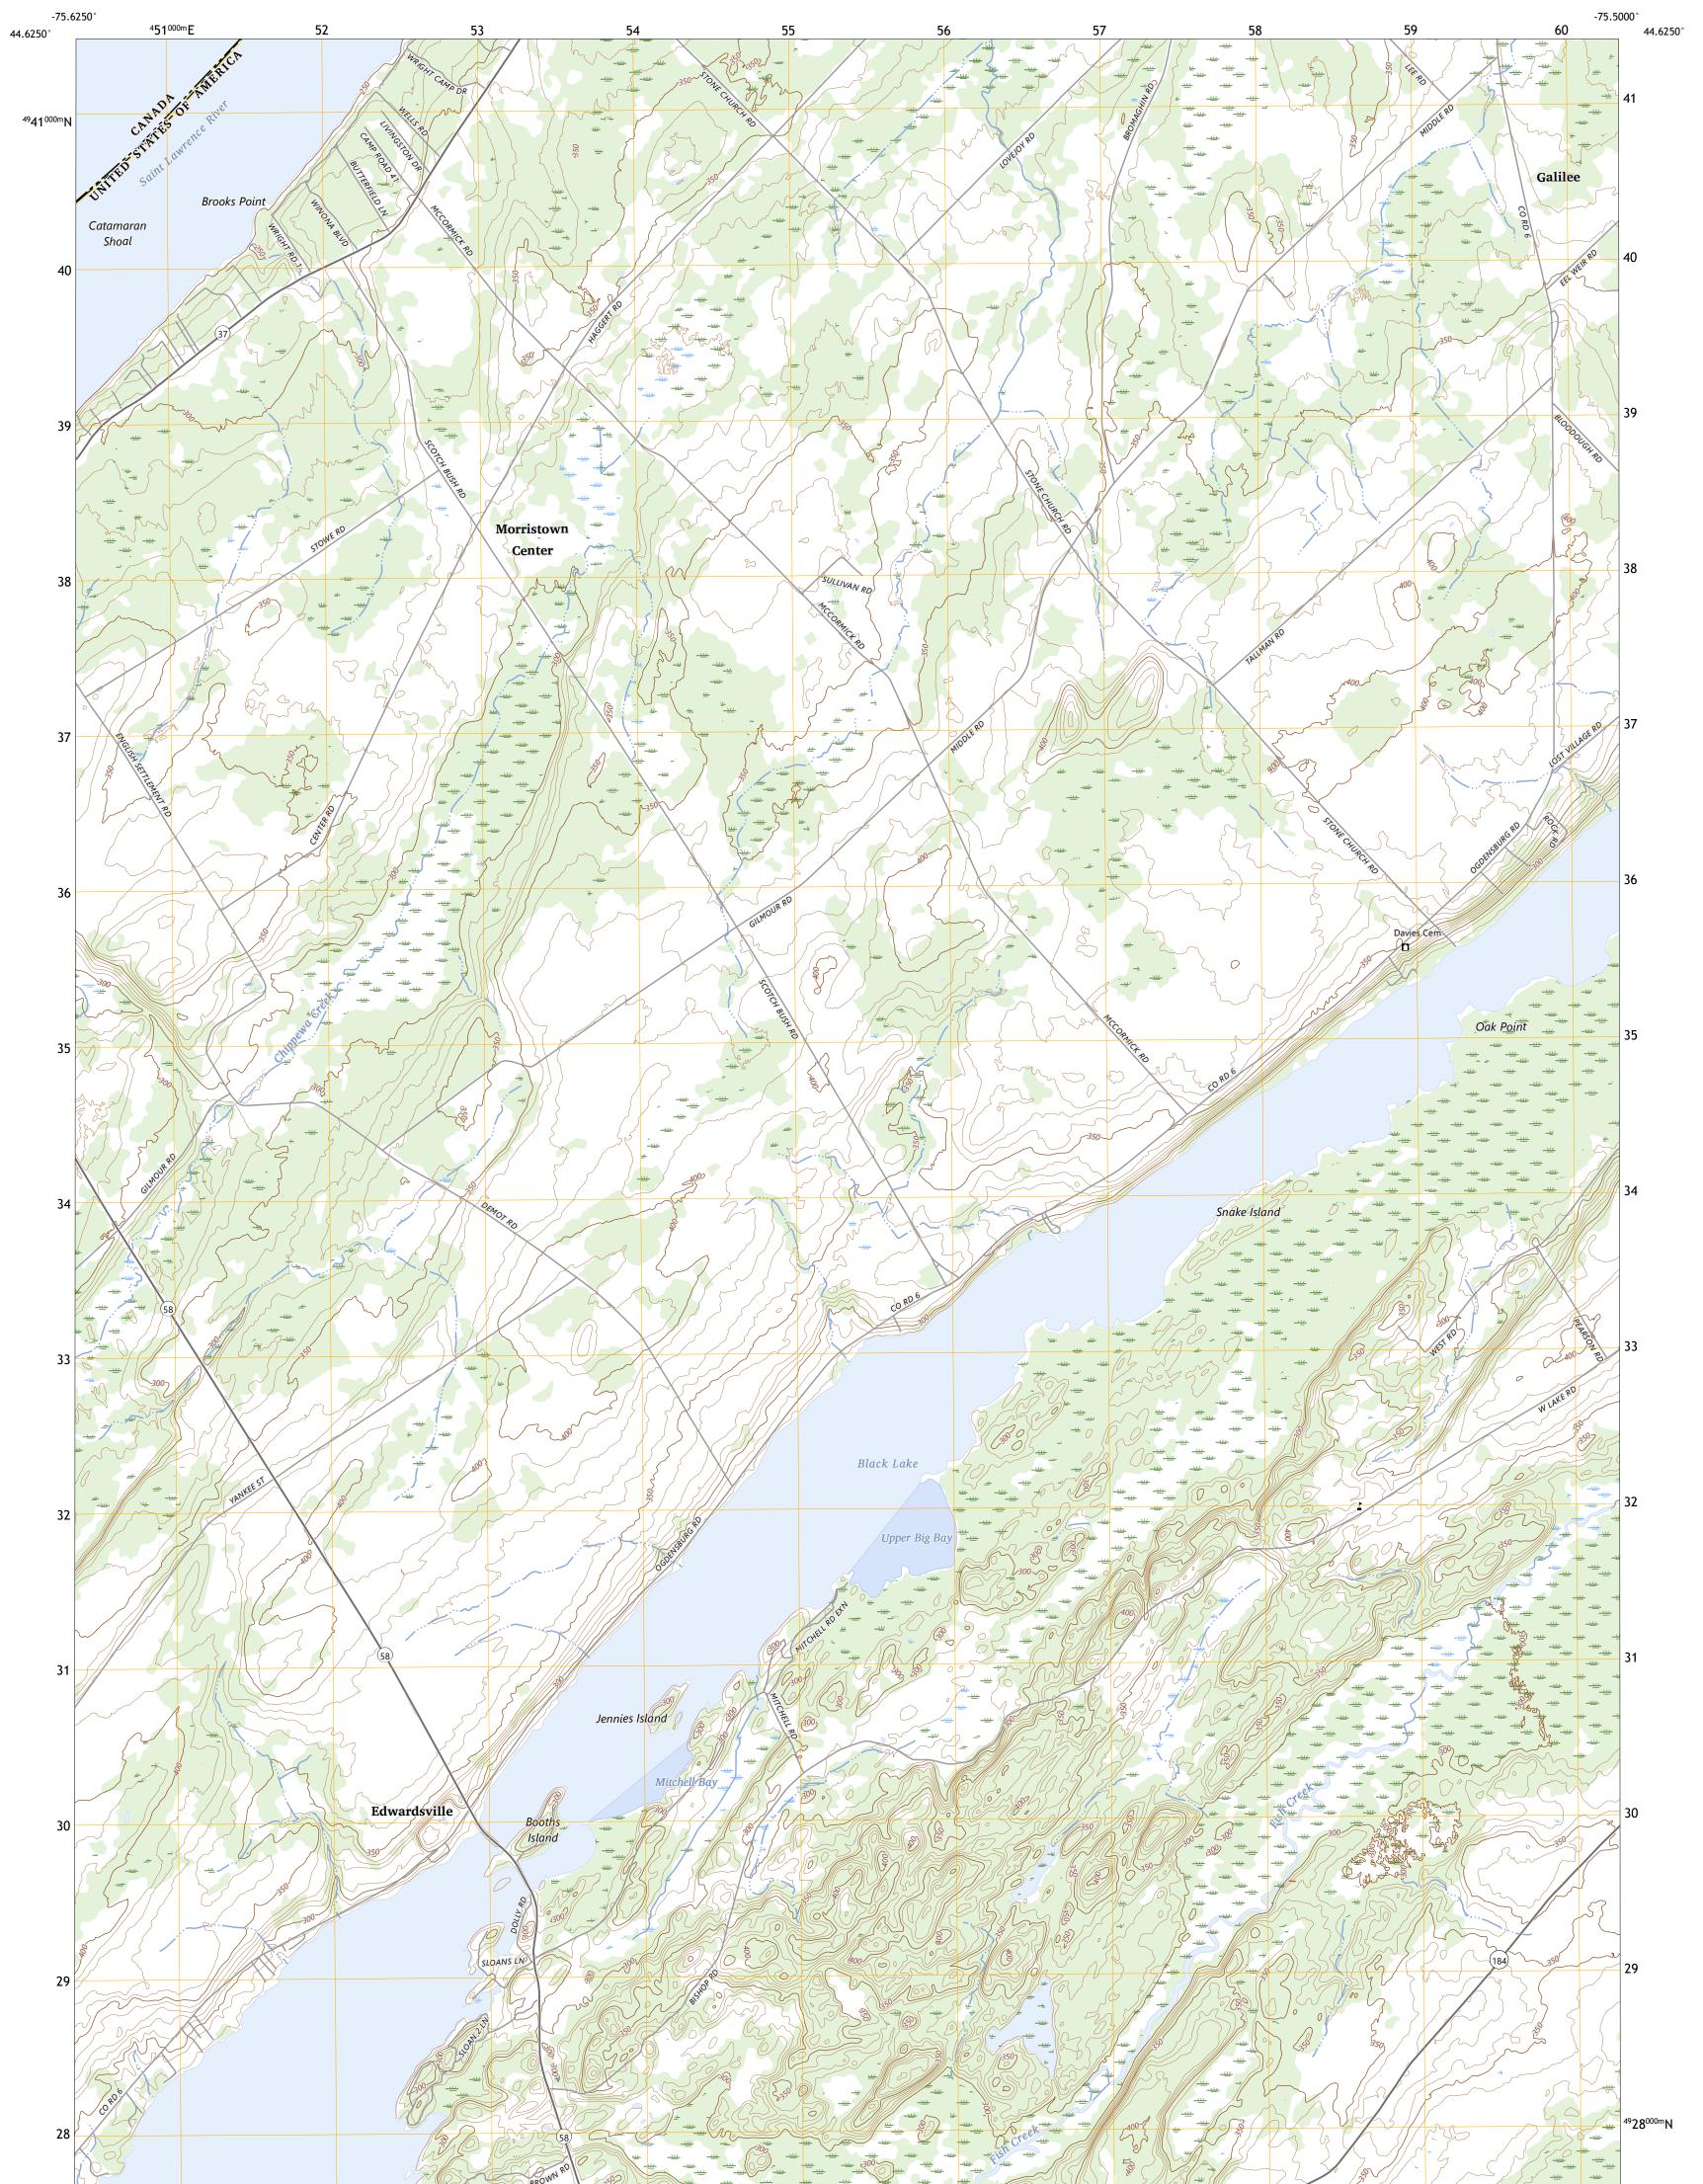

## The National Map US Topo

**Produced by the United States Geological Survey** North American Datum of 1983 (NAD83) World Geodetic System of 1984 (WGS84). Projection and 1 000-meter grid:Universal Transverse Mercator, Zone 18T This map is not a legal document. Boundaries may be generalized for this map scale. Private lands within government reservations may not be shown. Obtain permission before entering private lands.