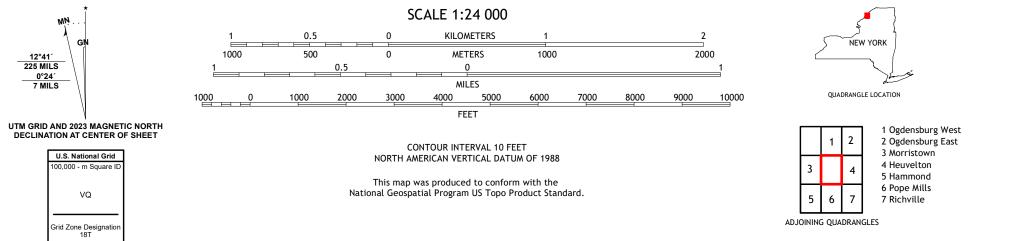

Imagery.... Roads..... Names..... Hydrography..... Contours...... Boundaries......Mult 1981 Wetlands... ..FWS National Wetlands Inventory

MN.

VQ

12°41′ 225 MILS

0°24′ 7 MILS