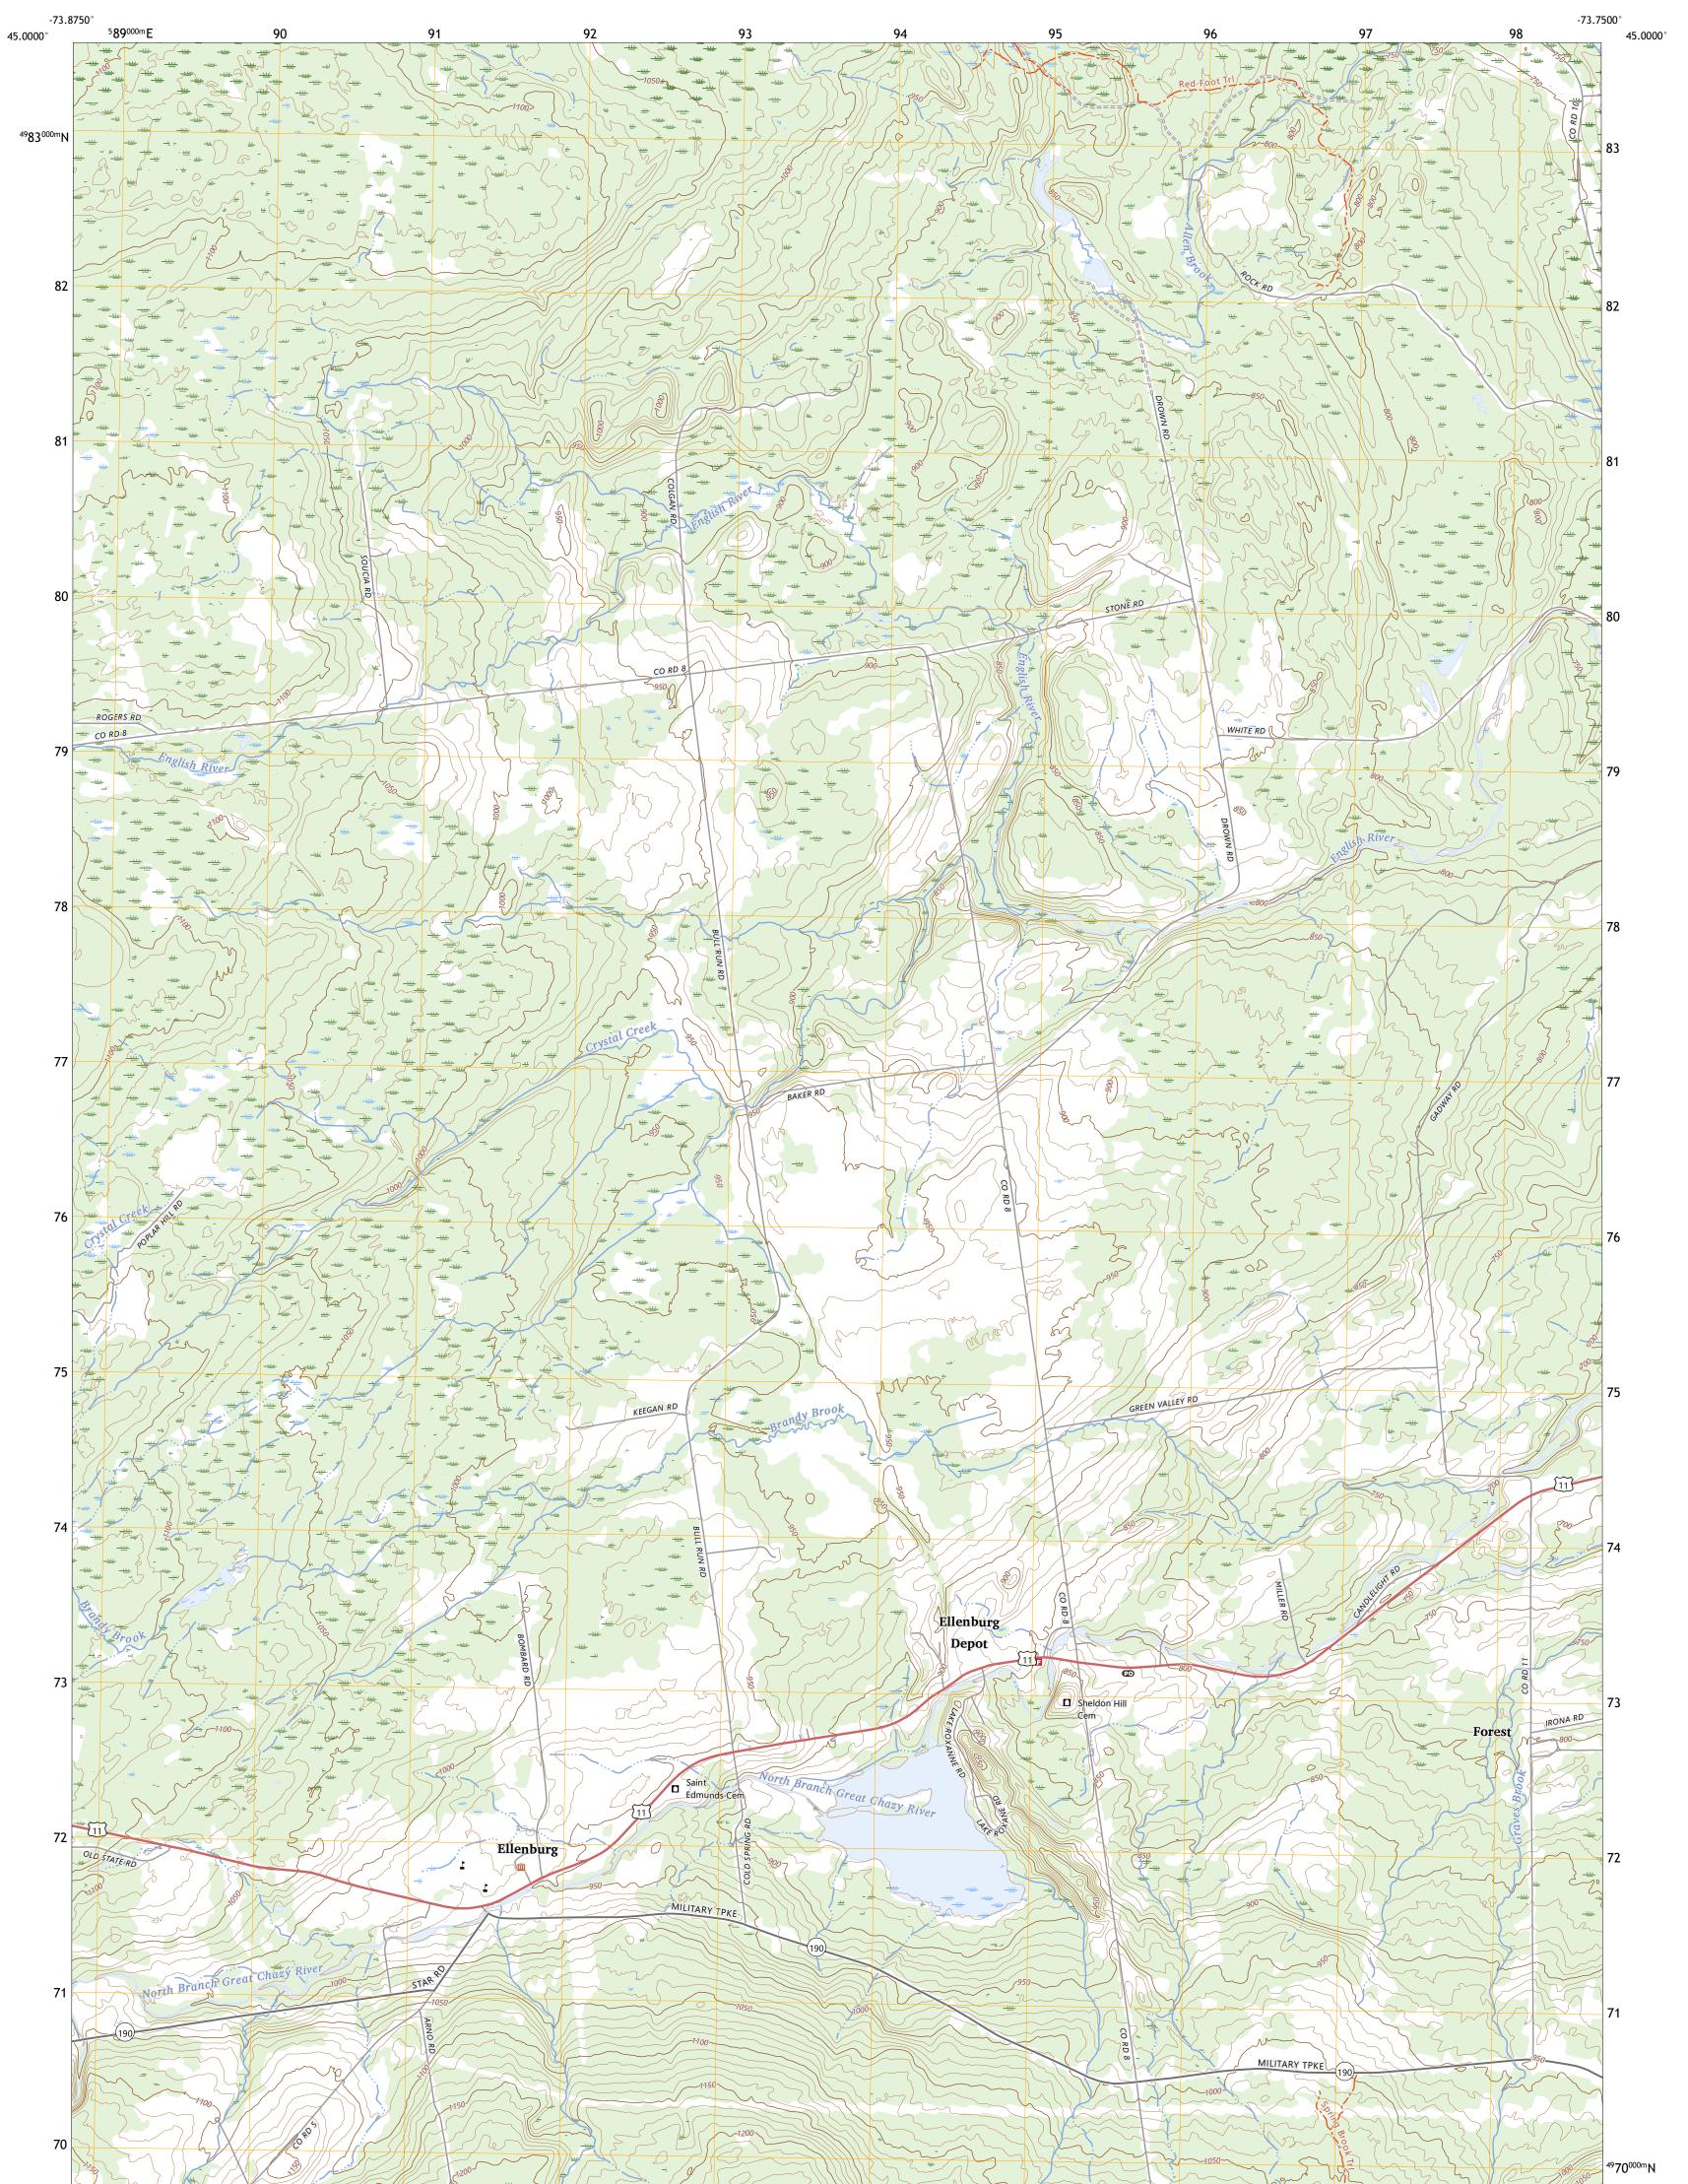

ELLENBURG DEPOT QUADRANGLE NEW YORK - CLINTON COUNTY 7.5-MINUTE SERIES

**Produced by the United States Geological Survey** North American Datum of 1983 (NAD83) World Geodetic System of 1984 (WGS84). Projection and 1 000-meter grid:Universal Transverse Mercator, Zone 18T This map is not a legal document. Boundaries may be generalized for this map scale. Private lands within government reservations may not be shown. Obtain permission before entering private lands.