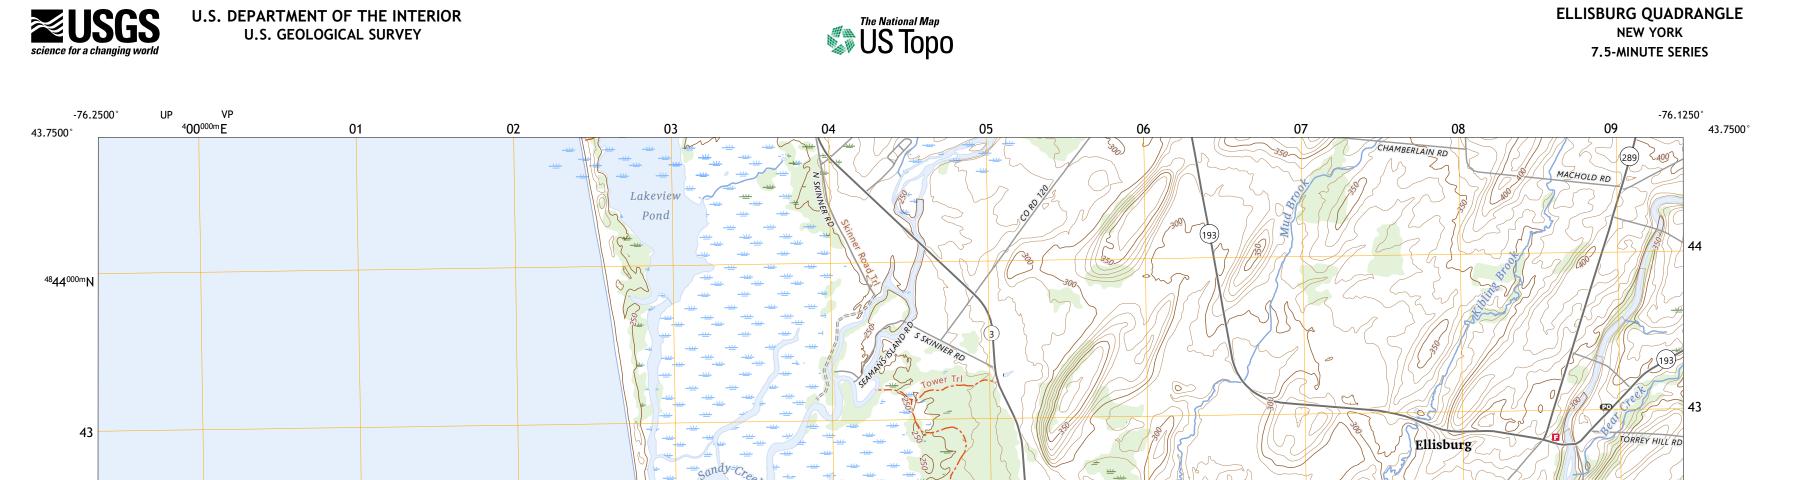

**Produced by the United States Geological Survey** North American Datum of 1983 (NAD83) World Geodetic System of 1984 (WGS84). Projection and 1 000-meter grid:Universal Transverse Mercator, Zone 18T This map is not a legal document. Boundaries may be generalized for this map scale. Private lands within government reservations may not be shown. Obtain permission before entering private lands.

Imagery.... Roads..... Names..... Hydrography.... Contours.....Boundaries.....Multipl ..FWS National Wetlands Inventory 1981 - 2011 Wetlands....

MŅ.

UP

12°9′ 216 MILS

0°49′ 15 MILS





ELLISBURG, NY

2023