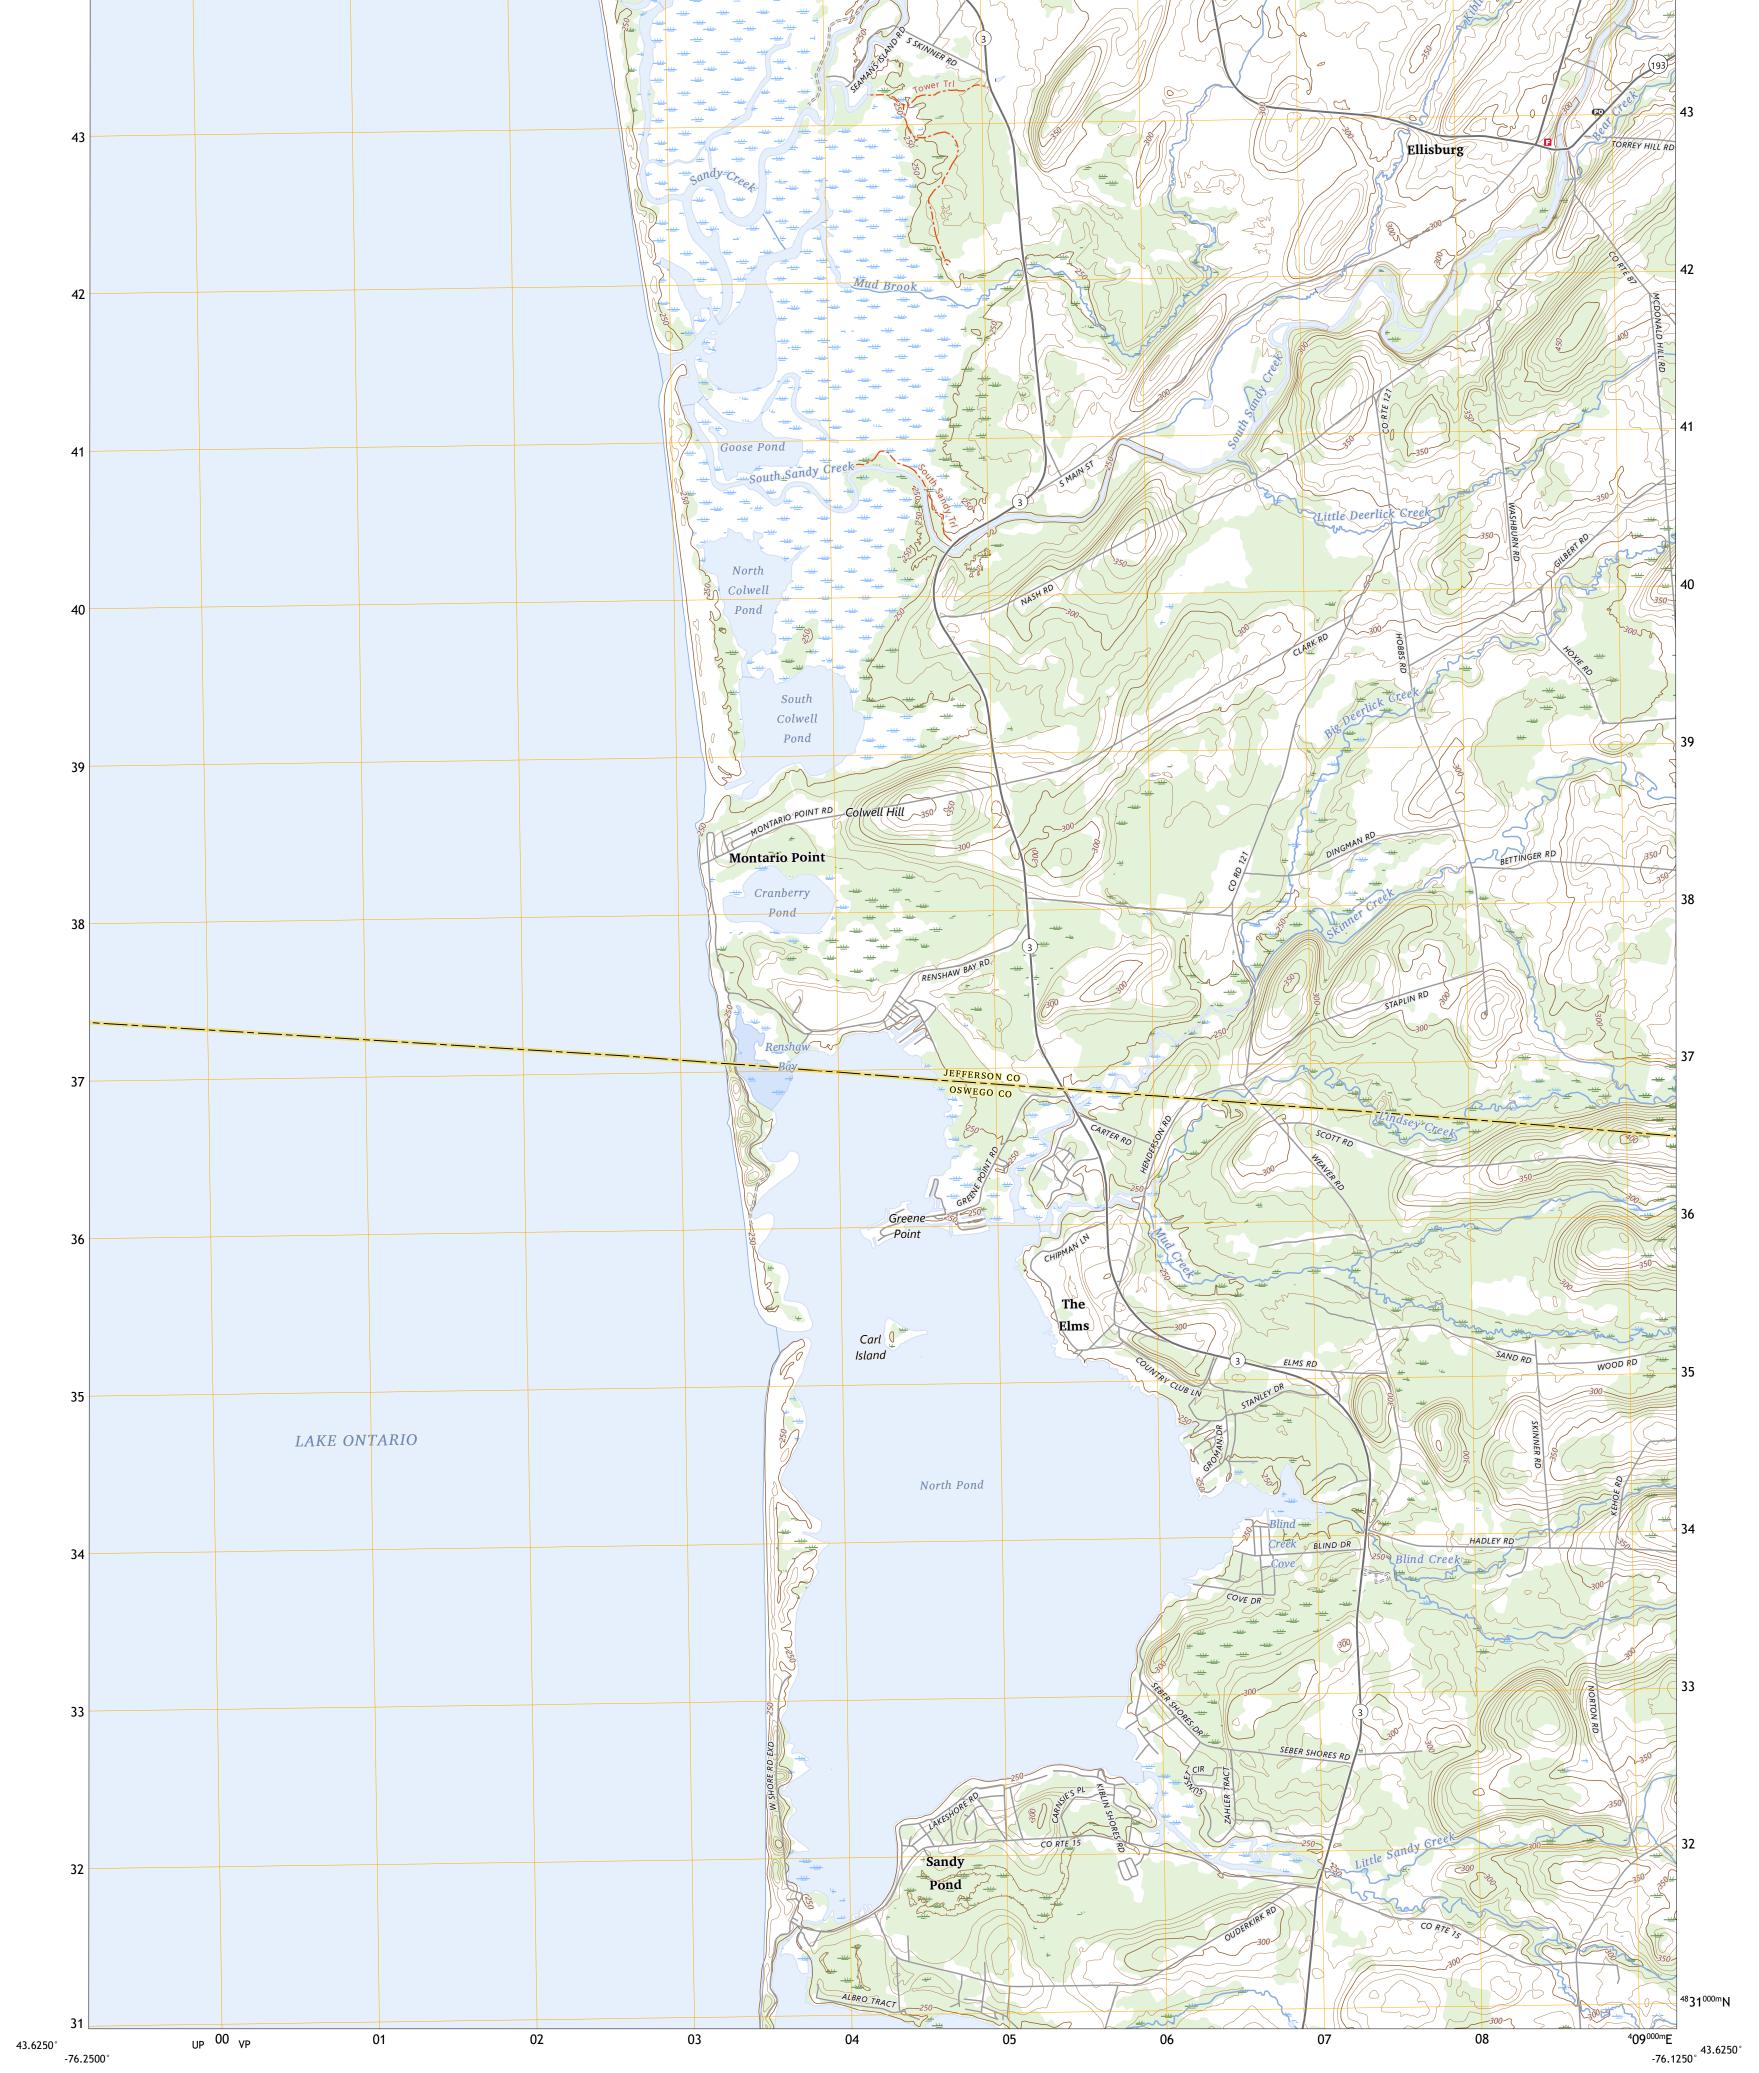

**Produced by the United States Geological Survey** North American Datum of 1983 (NAD83) World Geodetic System of 1984 (WGS84). Projection and 1 000-meter grid:Universal Transverse Mercator, Zone 18T This map is not a legal document. Boundaries may be generalized for this map scale. Private lands within government reservations may not be shown. Obtain permission before entering private lands.

Imagery.... Roads..... Names..... Hydrography.... Contours.....Boundaries.....Multipl ..FWS National Wetlands Inventory 1981 - 2011 Wetlands....

MŅ.

UP

12°9′ 216 MILS

0°49′ 15 MILS





ELLISBURG, NY

2023