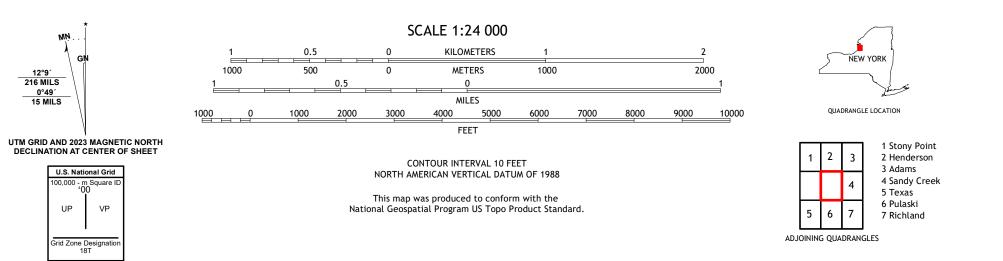

**Produced by the United States Geological Survey** North American Datum of 1983 (NAD83) World Geodetic System of 1984 (WGS84). Projection and 1 000-meter grid:Universal Transverse Mercator, Zone 18T This map is not a legal document. Boundaries may be generalized for this map scale. Private lands within government reservations may not be shown. Obtain permission before entering private lands.

Imagery.... Roads..... Names..... Hydrography.... Contours.....Boundaries.....Multipl ..FWS National Wetlands Inventory 1981 - 2011 Wetlands....

MŅ.

UP

12°9′ 216 MILS

0°49′ 15 MILS

ELLISBURG, NY

2023