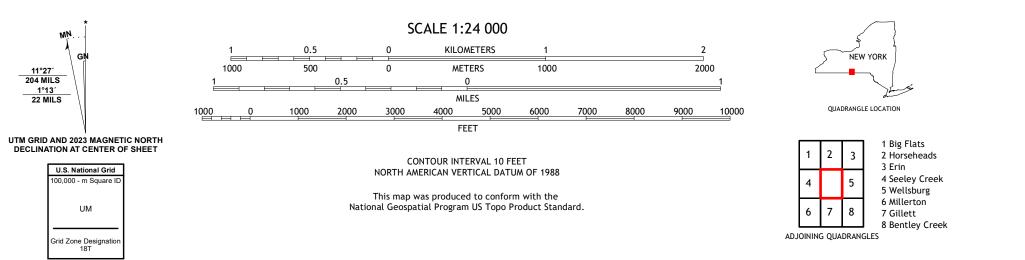

MŅ.

UM

11°27′ 204 MILS

1°13′ 22 MILS

ROAD CLASSIFICATION Expressway Local Connector \_\_\_\_\_ Local Road Secondary Hwy \_\_\_\_\_ Ramp 4WD US Route State Route lnterstate Route

ELMIRA, NY, PA

2023