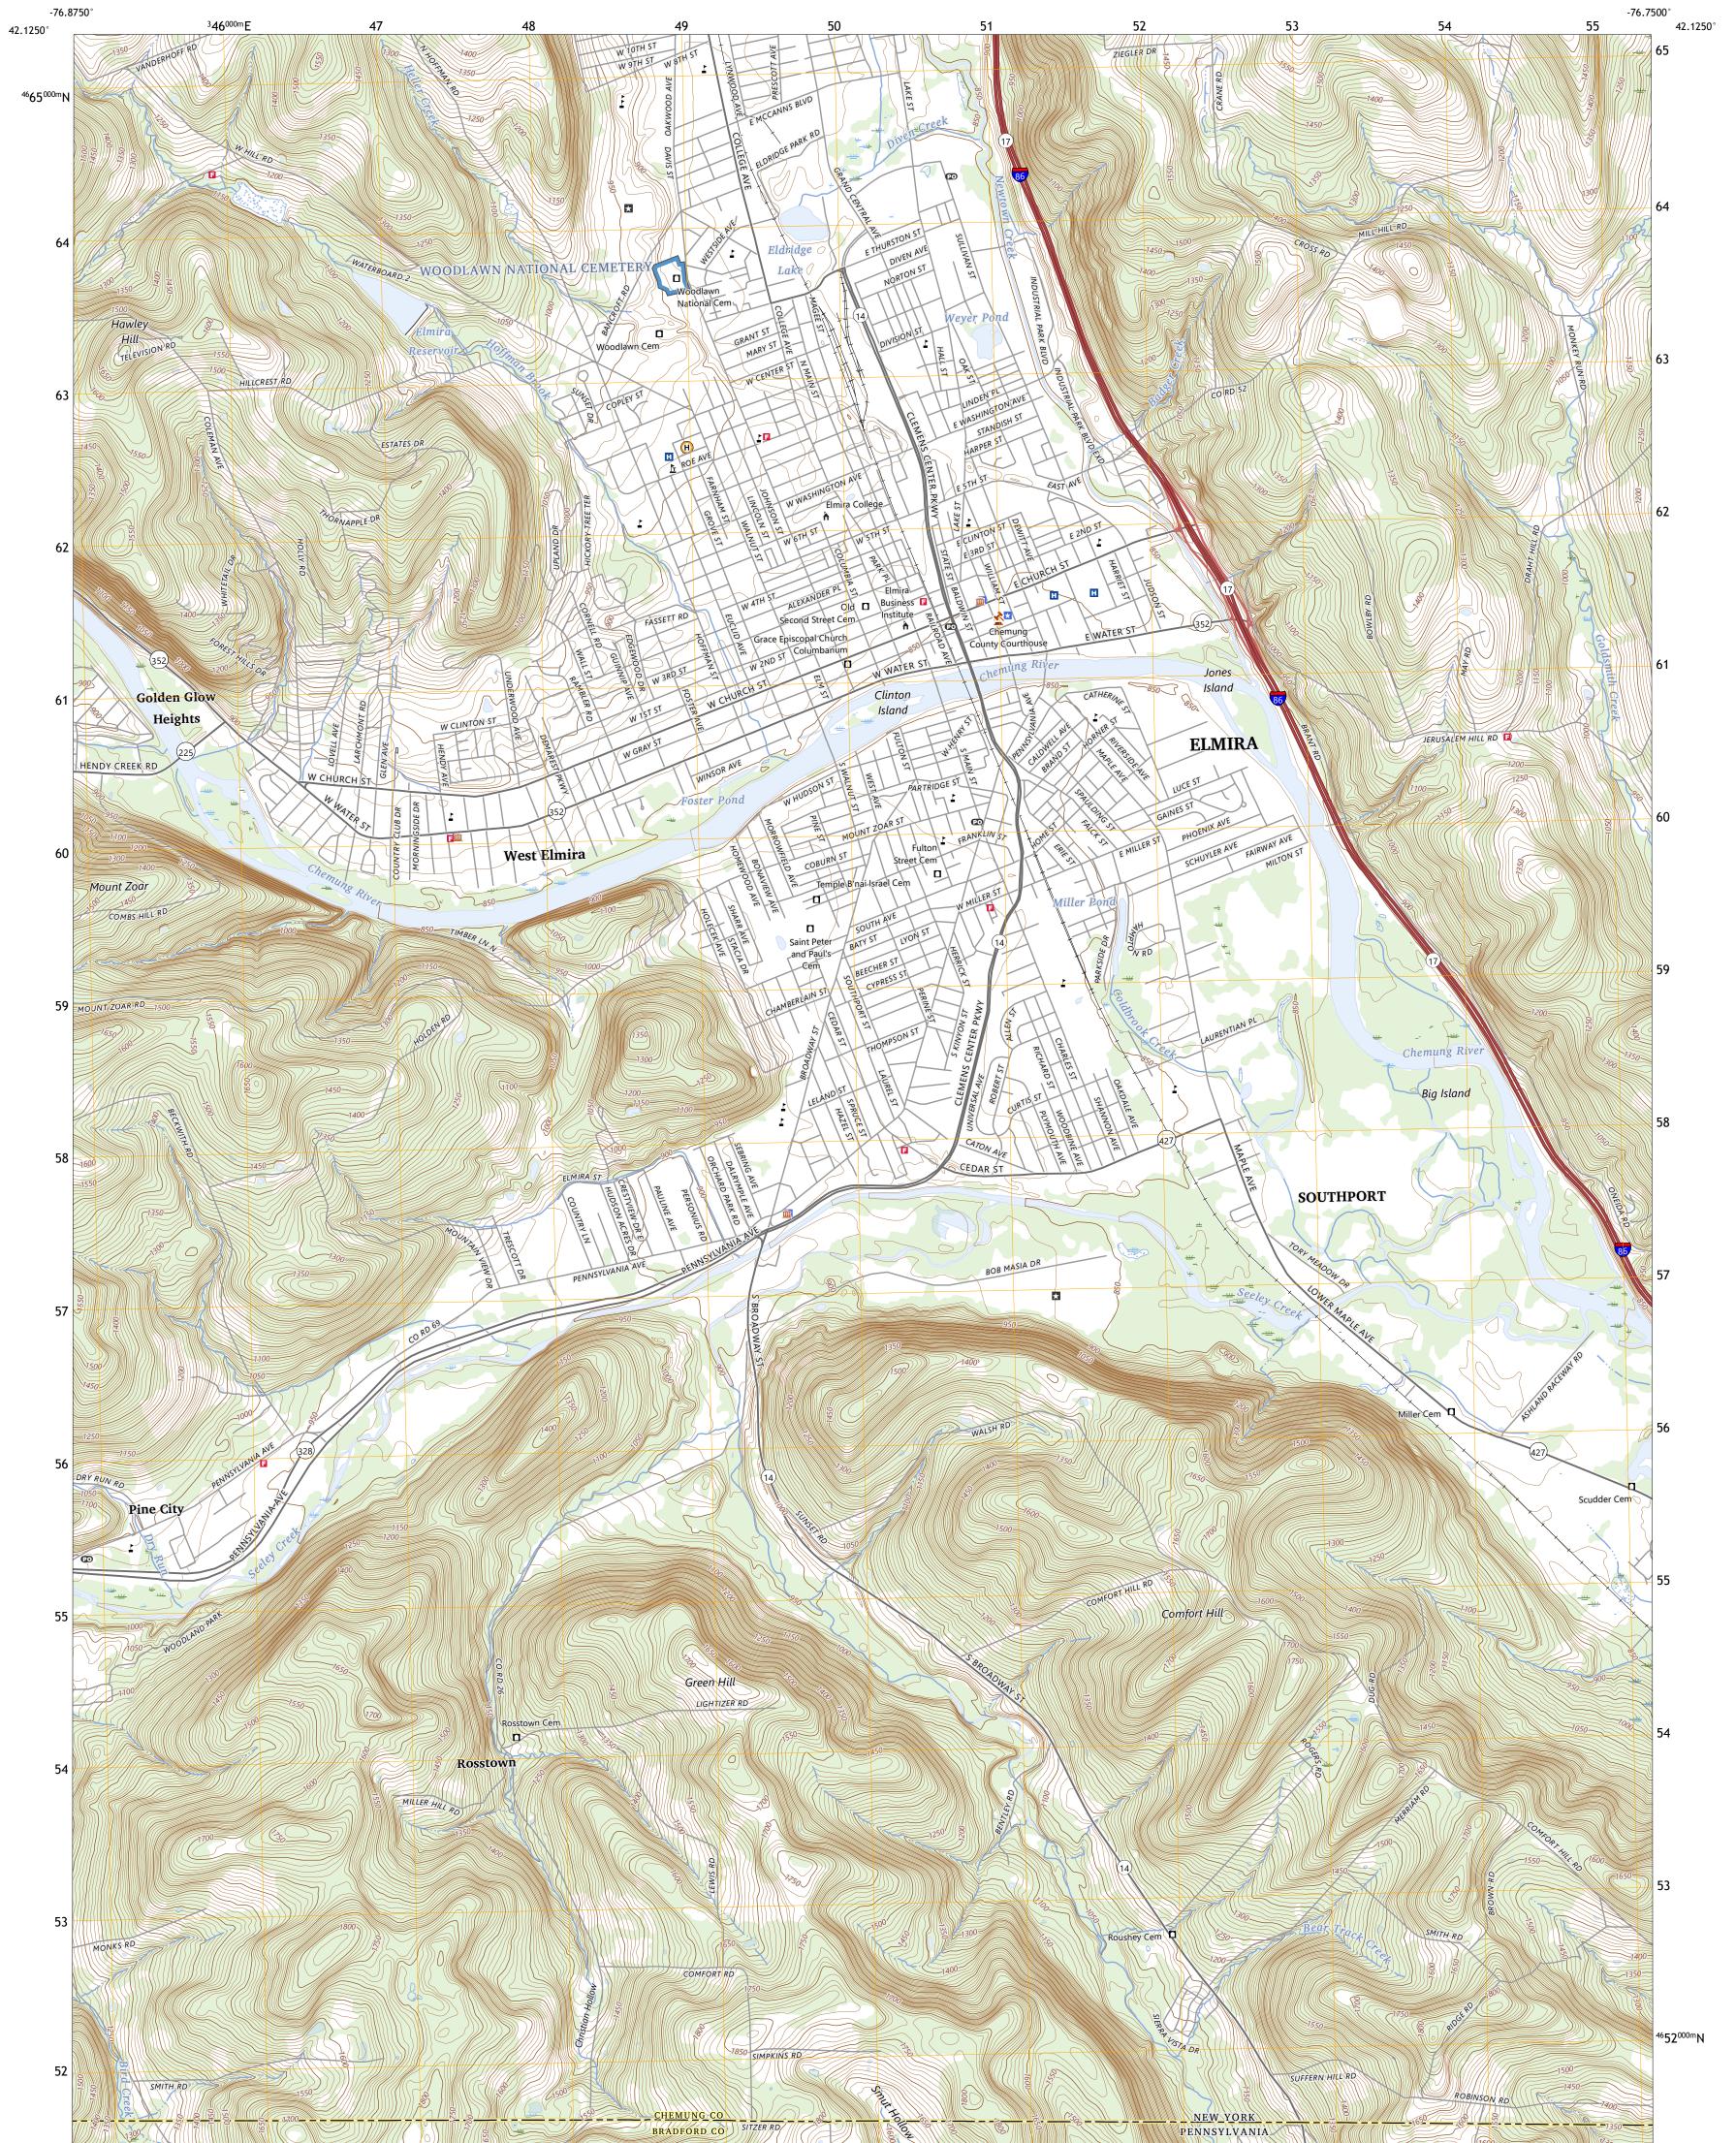

ELMIRA QUADRANGLE NEW YORK - PENNSYLVANIA 7.5-MINUTE SERIES

Produced by the United States Geological Survey North American Datum of 1983 (NAD83) World Geodetic System of 1984 (WGS84). Projection and 1 000-meter grid:Universal Transverse Mercator, Zone 18T This map is not a legal document. Boundaries may be generalized for this map scale. Private lands within government reservations may not be shown. Obtain permission before entering private lands.