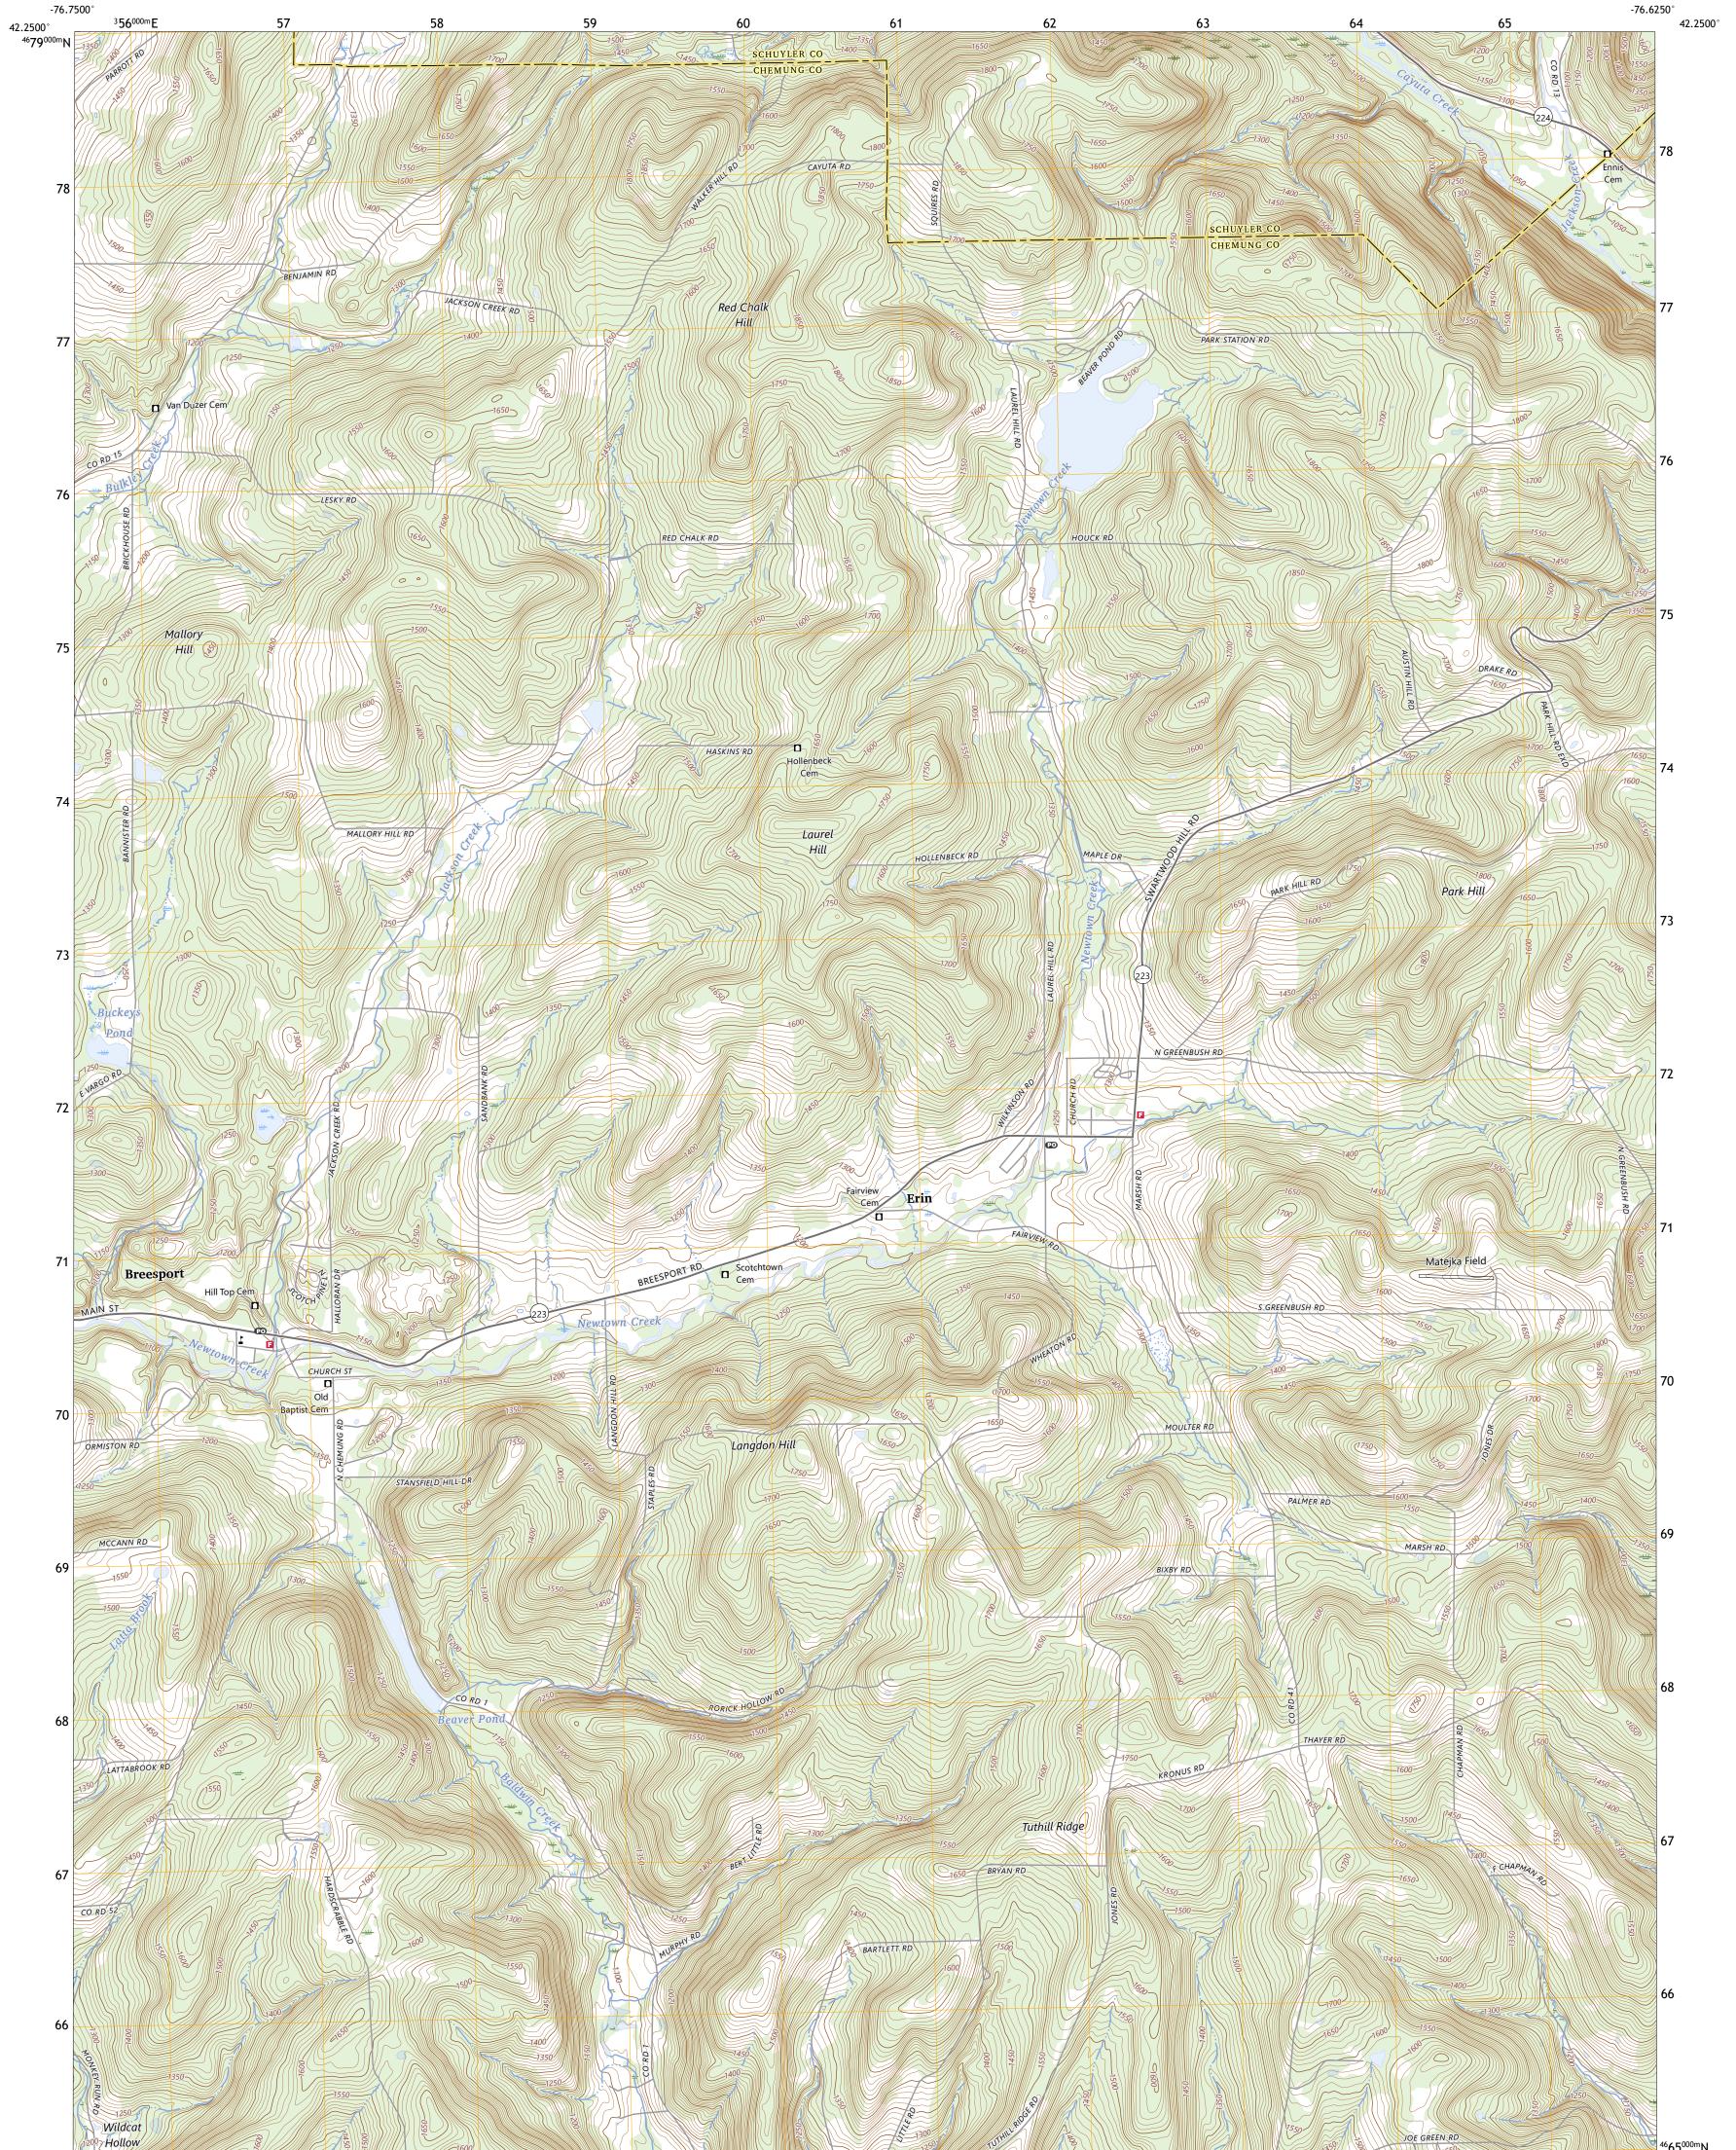

ERIN QUADRANGLE NEW YORK 7.5-MINUTE SERIES

Produced by the United States Geological Survey North American Datum of 1983 (NAD83) World Geodetic System of 1984 (WGS84). Projection and 1 000-meter grid:Universal Transverse Mercator, Zone 18T This map is not a legal document. Boundaries may be generalized for this map scale. Private lands within government reservations may not be shown. Obtain permission before entering private lands.