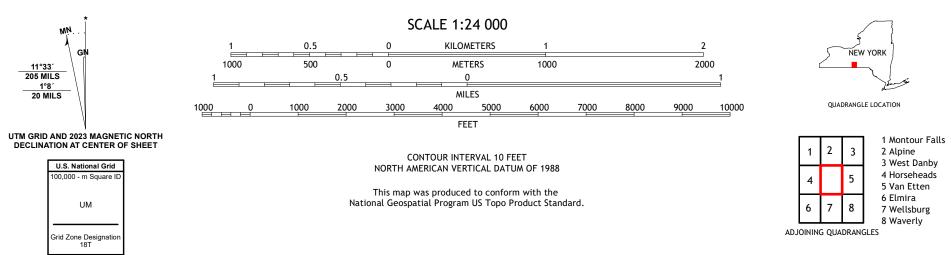

IES





Produced by the United States Geological Survey North American Datum of 1983 (NAD83) World Geodetic System of 1984 (WGS84). Projection and 1 000-meter grid:Universal Transverse Mercator, Zone 18T This map is not a legal document. Boundaries may be generalized for this map scale. Private lands within government reservations may not be shown. Obtain permission before entering private lands.

.....NAIP, October 2017 - December 2017 U.S. Census Bureau, 2016 ......GNIS, 1980 - 2023 .....National Hydrography Dataset, 2001 - 2021 .....National Elevation Dataset, 1999 .....Multiple sources; see metadata file 2021 - 2022 Imagery.... Roads..... Names..... Hydrography..... Contours.... Boundaries.... Wetlands... ..FWS National Wetlands 1985 Inventory

MŅ.

UM

11°33′ 205 MILS

1°8′ 20 MILS





ERIN, NY 2023