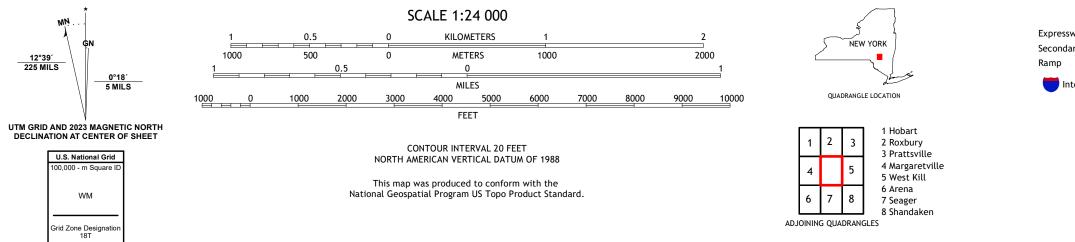

FLEISCHMANNS QUADRANGLE NEW YORK 7.5-MINUTE SERIES

Produced by the United States Geological Survey North American Datum of 1983 (NAD83) World Geodetic System of 1984 (WGS84). Projection and 1 000-meter grid:Universal Transverse Mercator, Zone 18T This map is not a legal document. Boundaries may be generalized for this map scale. Private lands within government reservations may not be shown. Obtain permission before entering private lands.