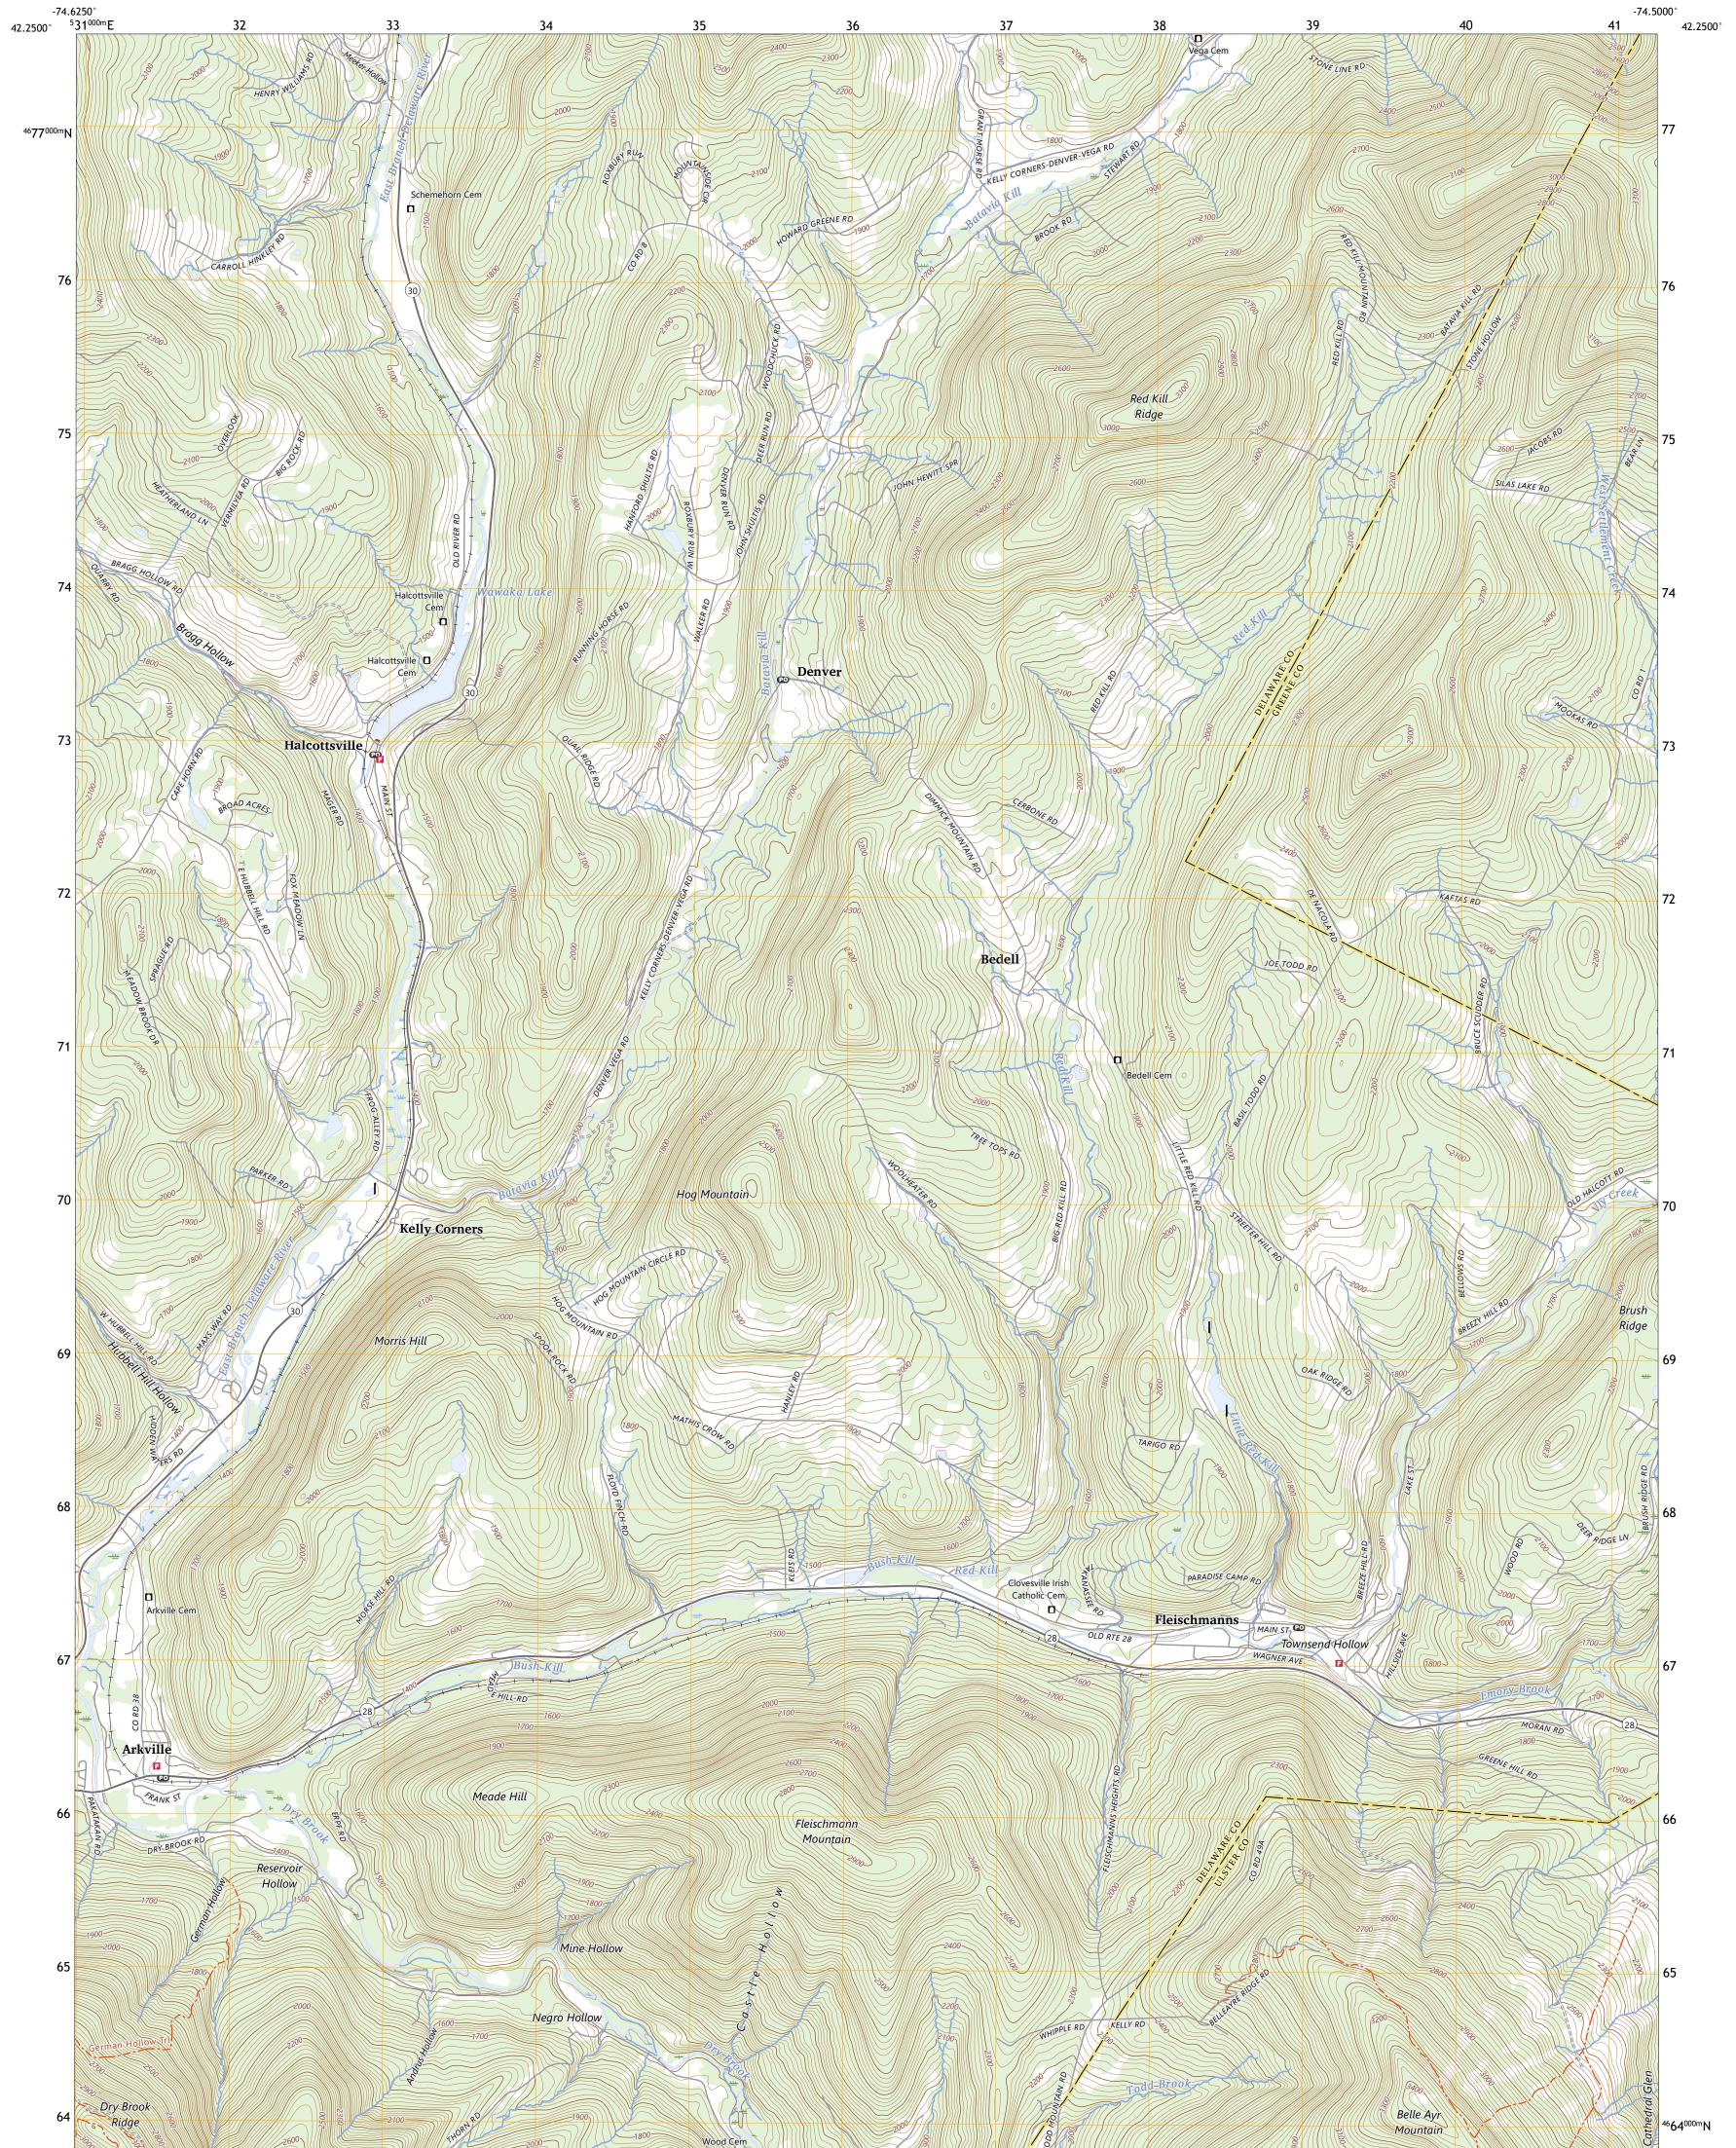

FLEISCHMANNS QUADRANGLE NEW YORK 7.5-MINUTE SERIES

Produced by the United States Geological Survey North American Datum of 1983 (NAD83) World Geodetic System of 1984 (WGS84). Projection and 1 000-meter grid:Universal Transverse Mercator, Zone 18T This map is not a legal document. Boundaries may be generalized for this map scale. Private lands within government reservations may not be shown. Obtain permission before entering private lands.

FLEISCHMANNS, NY

2023