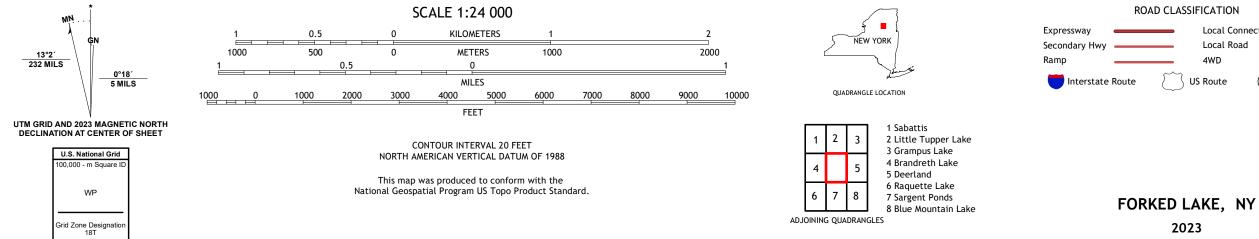

## U.S. DEPARTMENT OF THE INTERIOR U.S. GEOLOGICAL SURVEY

FORKED LAKE QUADRANGLE NEW YORK - HAMILTON COUNTY 7.5-MINUTE SERIES

**Produced by the United States Geological Survey** North American Datum of 1983 (NAD83) World Geodetic System of 1984 (WGS84). Projection and 1 000-meter grid:Universal Transverse Mercator, Zone 18T This map is not a legal document. Boundaries may be generalized for this map scale. Private lands within government reservations may not be shown. Obtain permission before entering private lands.

Local Connector 🛛 🗕

State Route

4WD