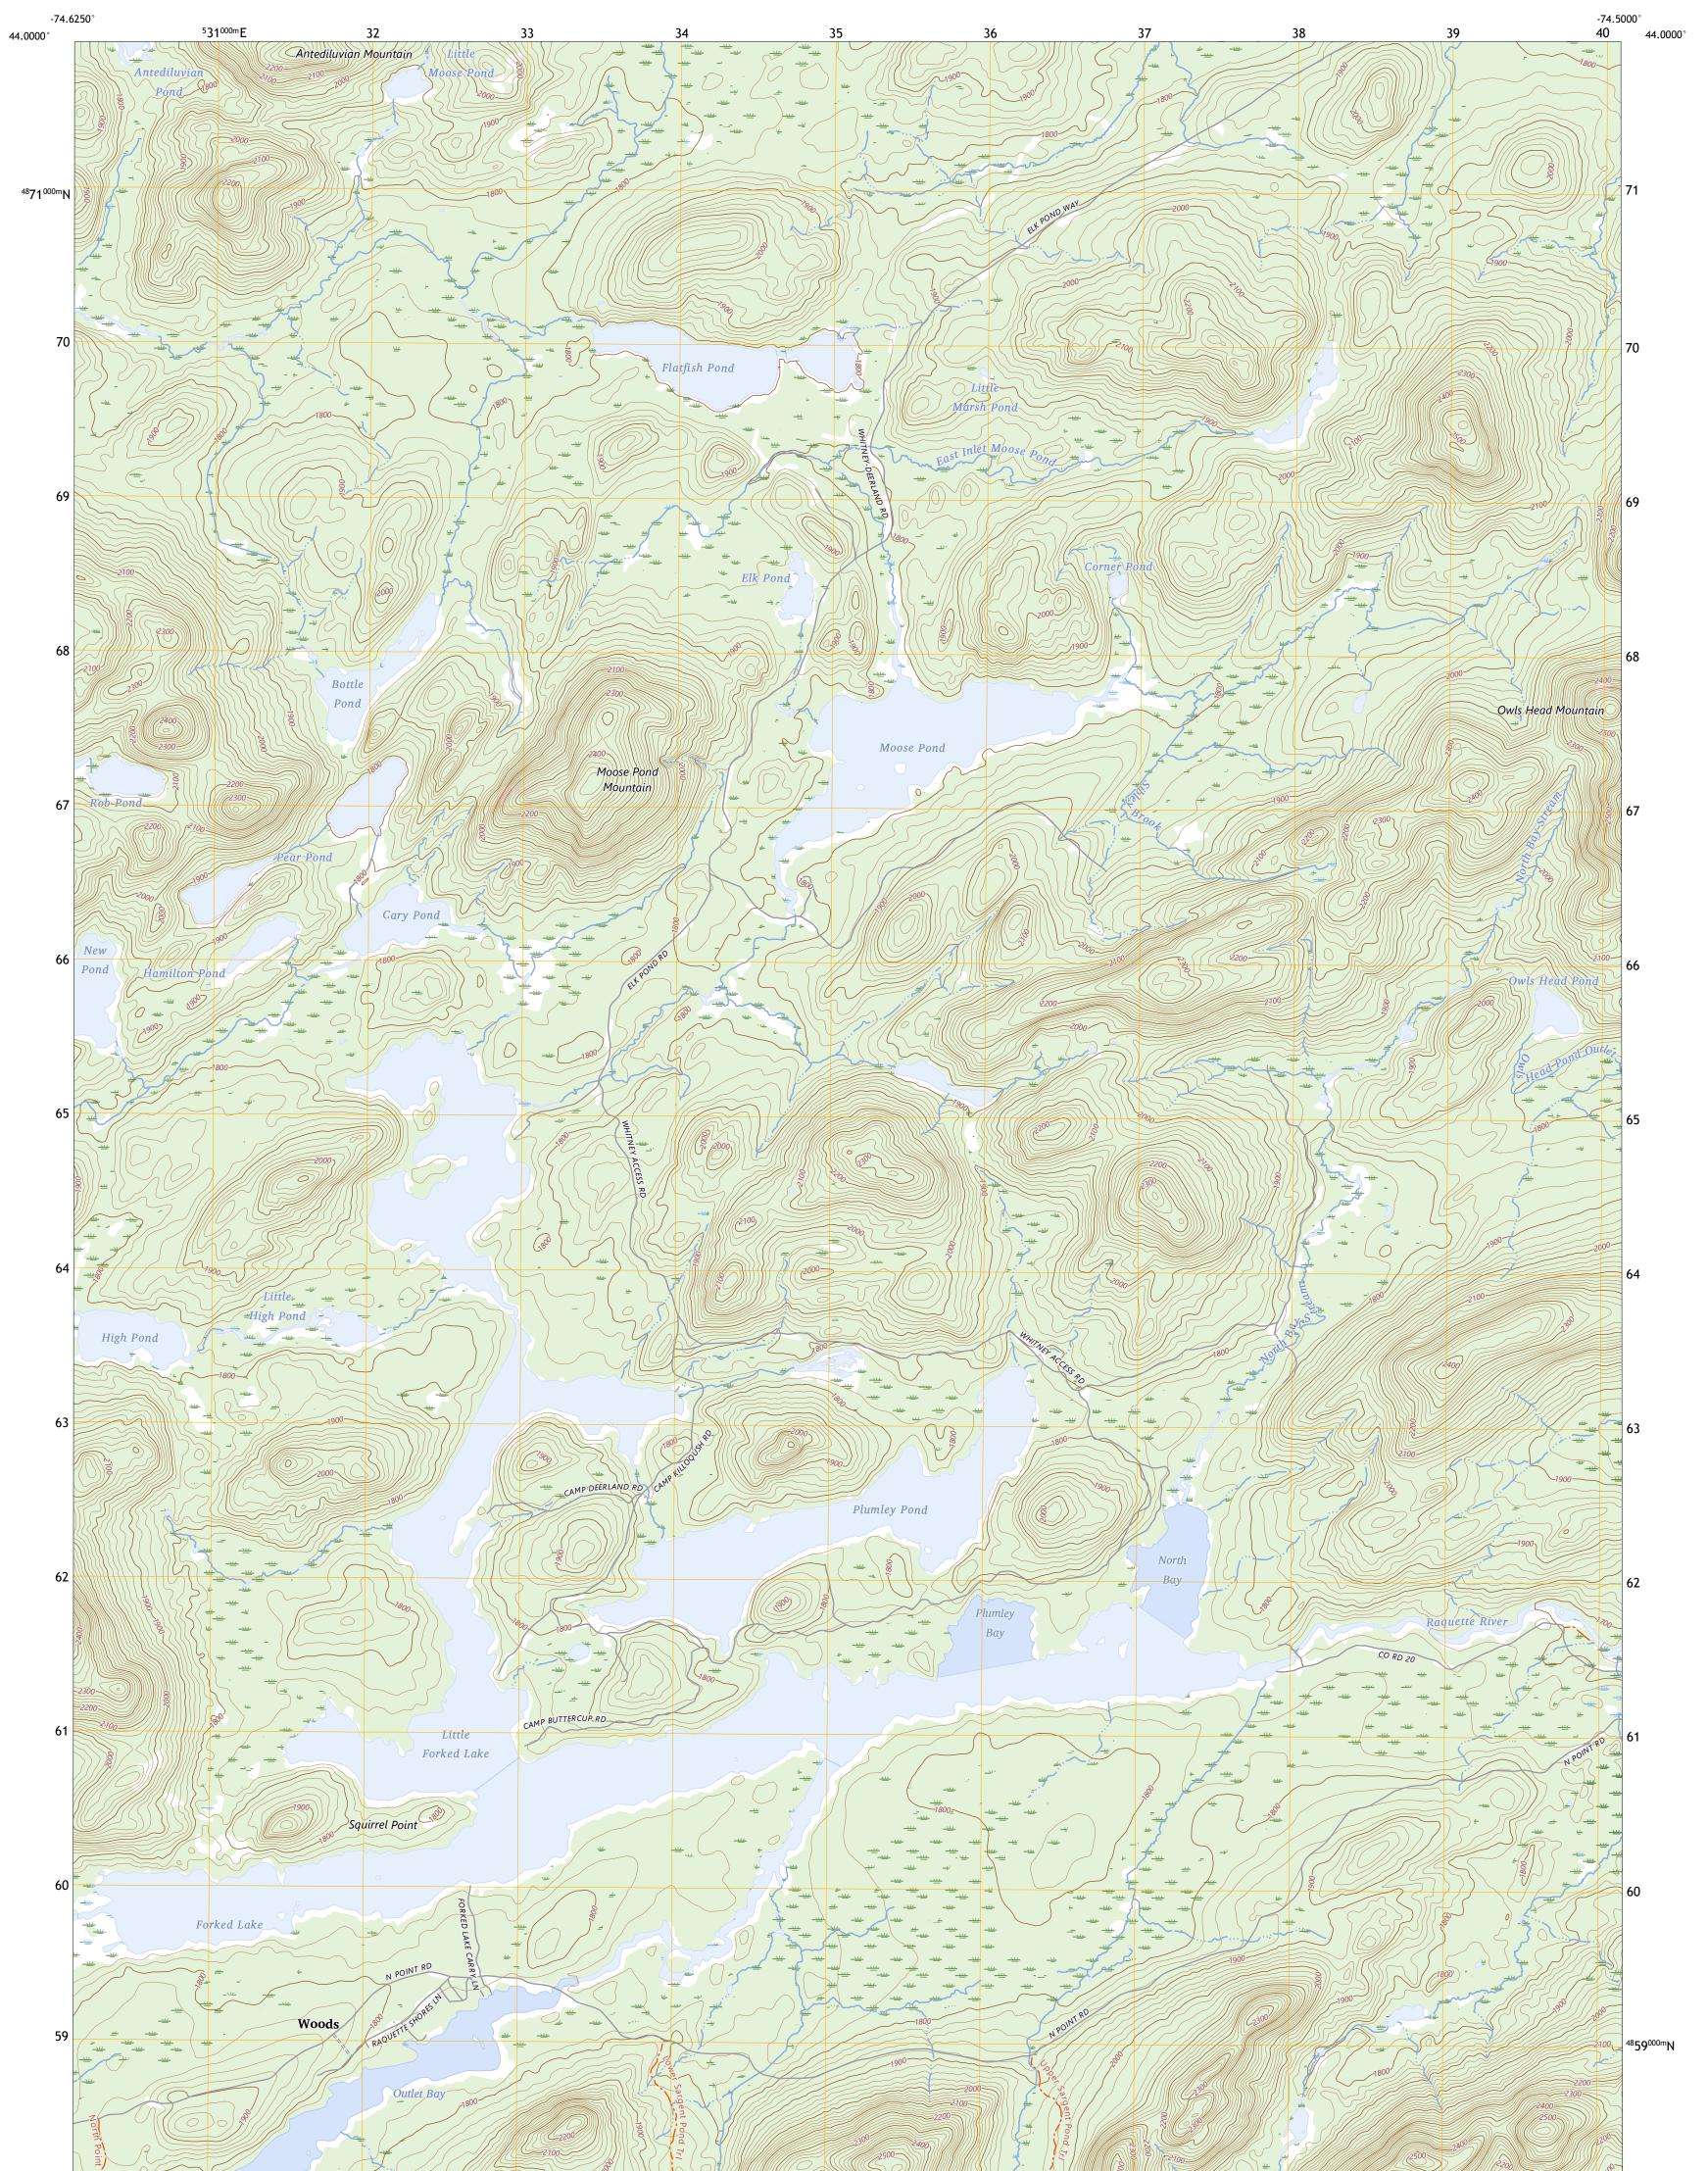

## U.S. DEPARTMENT OF THE INTERIOR U.S. GEOLOGICAL SURVEY

FORKED LAKE QUADRANGLE NEW YORK - HAMILTON COUNTY 7.5-MINUTE SERIES

**Produced by the United States Geological Survey** North American Datum of 1983 (NAD83) World Geodetic System of 1984 (WGS84). Projection and 1 000-meter grid:Universal Transverse Mercator, Zone 18T This map is not a legal document. Boundaries may be generalized for this map scale. Private lands within government reservations may not be shown. Obtain permission before entering private lands.