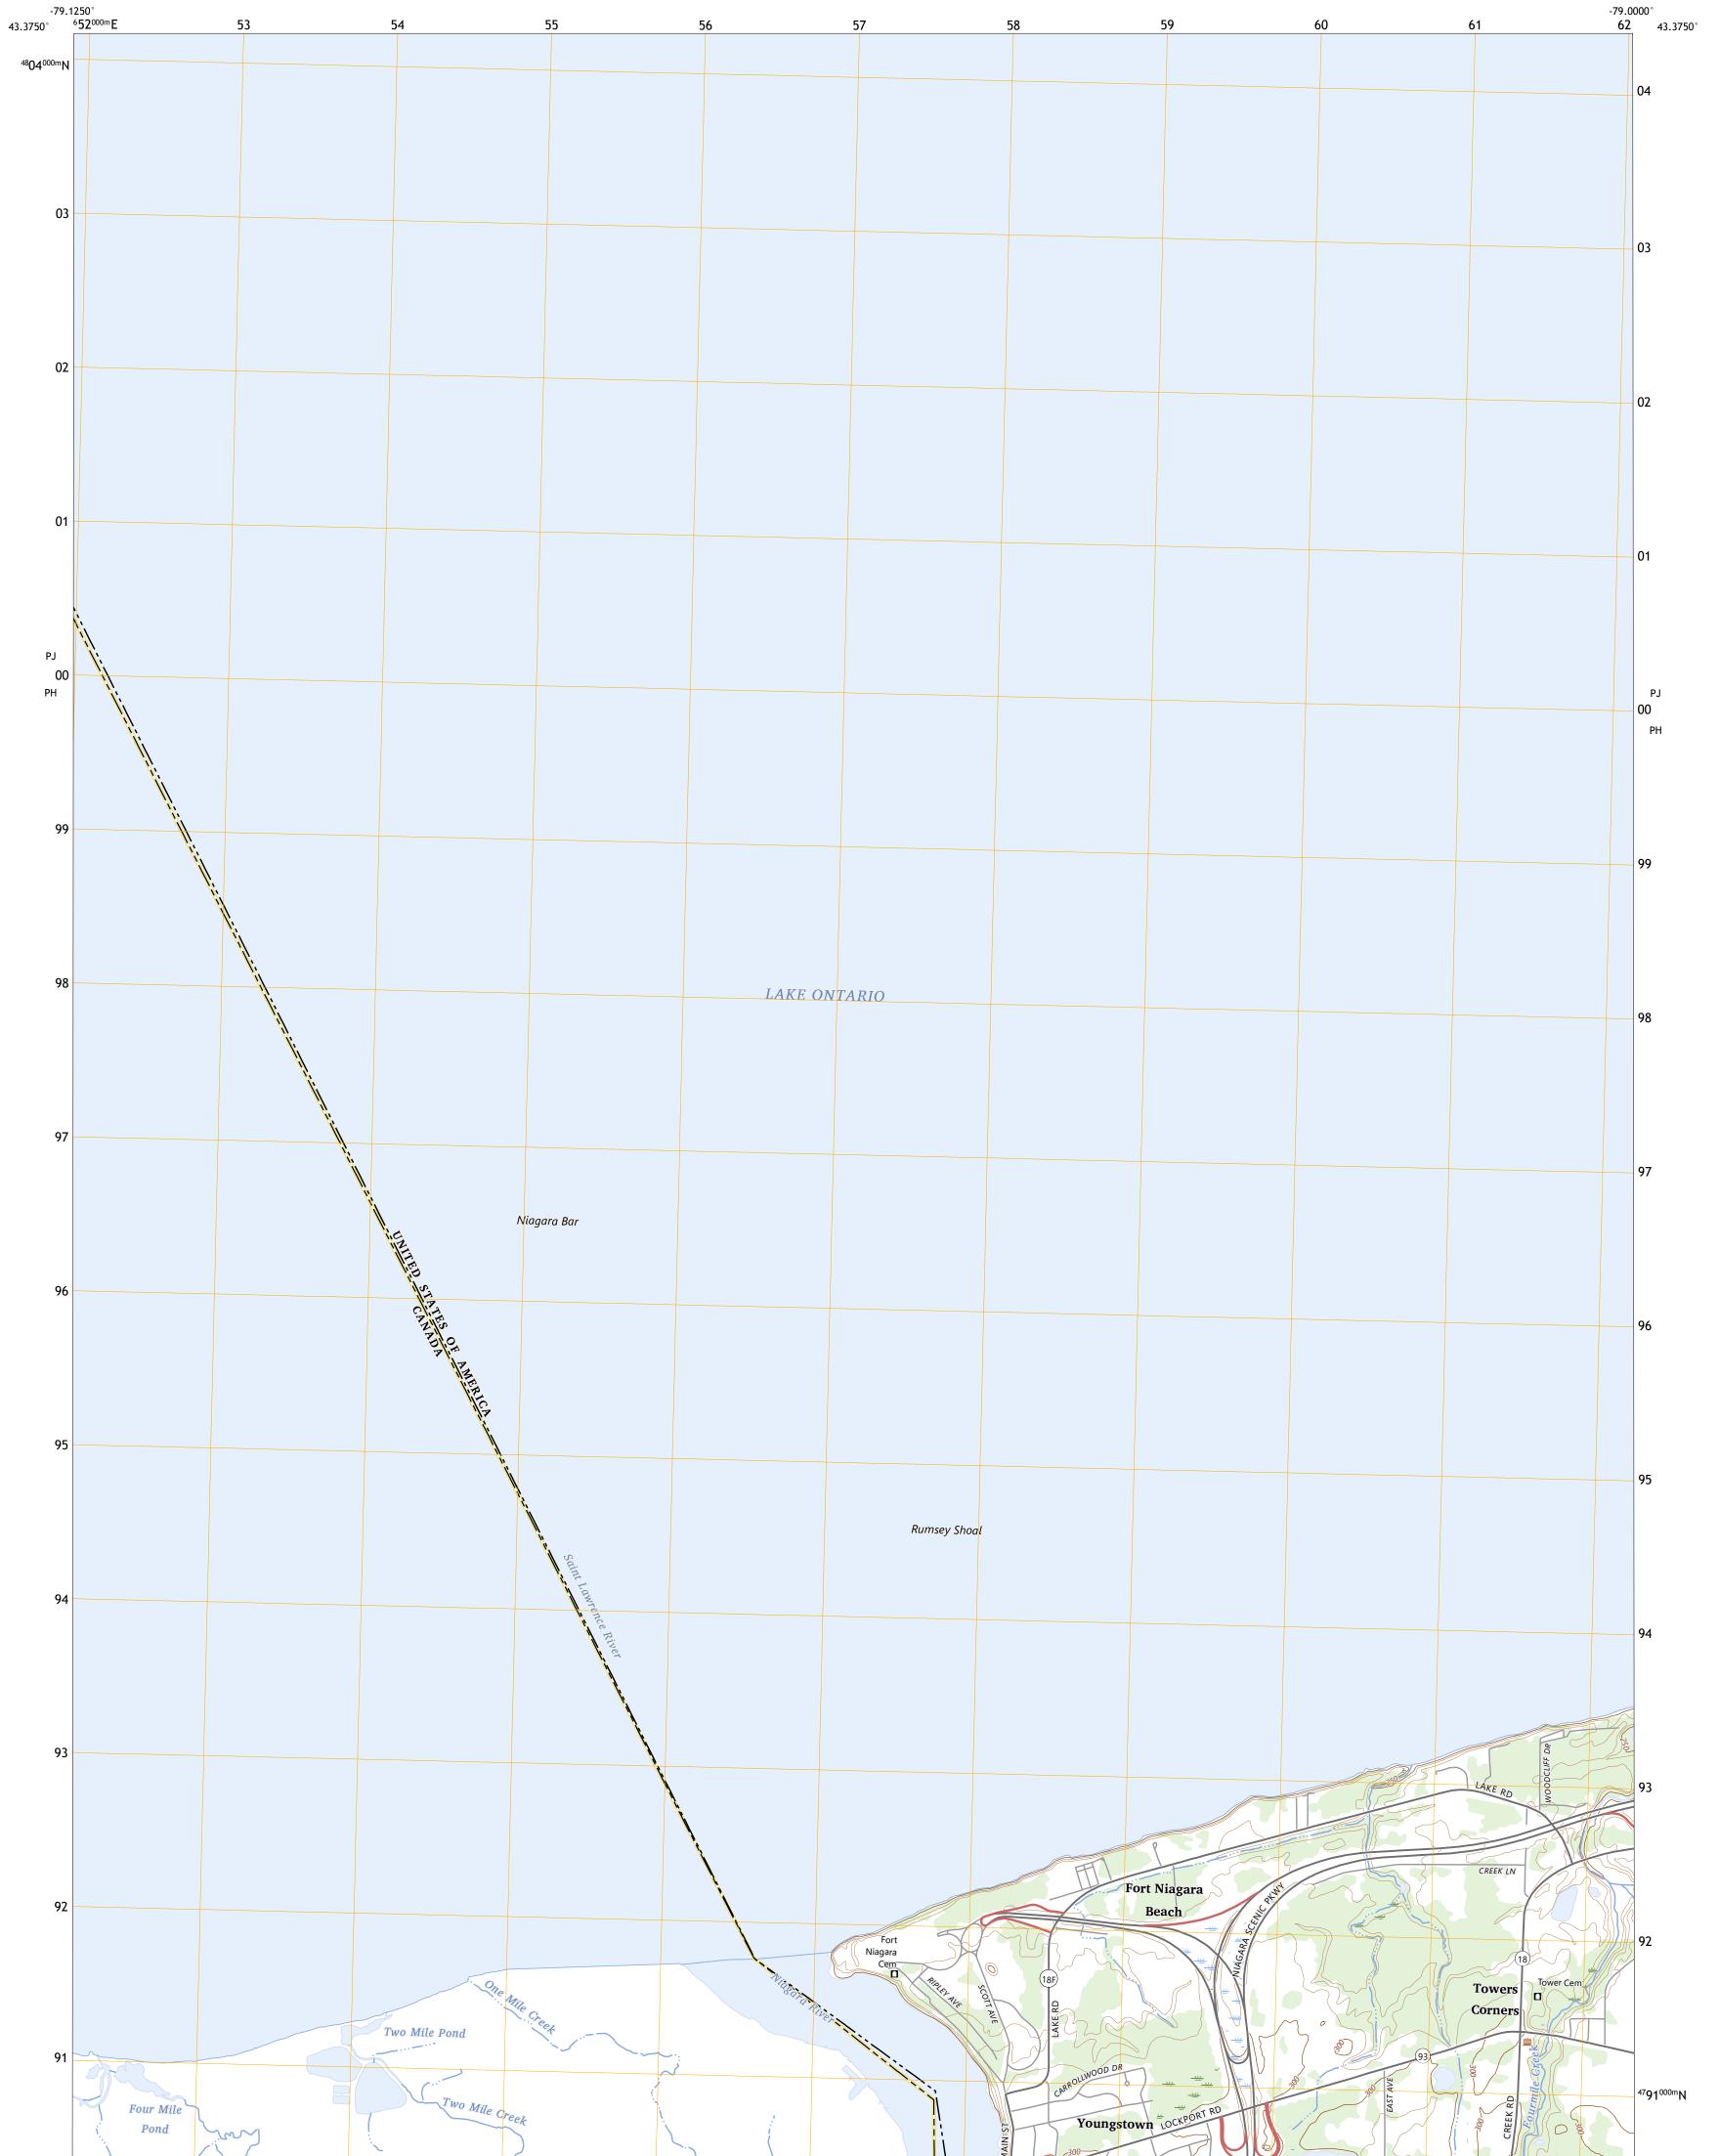

FORT NIAGARA QUADRANGLE NEW YORK - NIAGARA COUNTY 7.5-MINUTE SERIES

**Produced by the United States Geological Survey** North American Datum of 1983 (NAD83) World Geodetic System of 1984 (WGS84). Projection and 1 000-meter grid:Universal Transverse Mercator, Zone 17T This map is not a legal document. Boundaries may be generalized for this map scale. Private lands within government reservations may not be shown. Obtain permission before entering private lands.