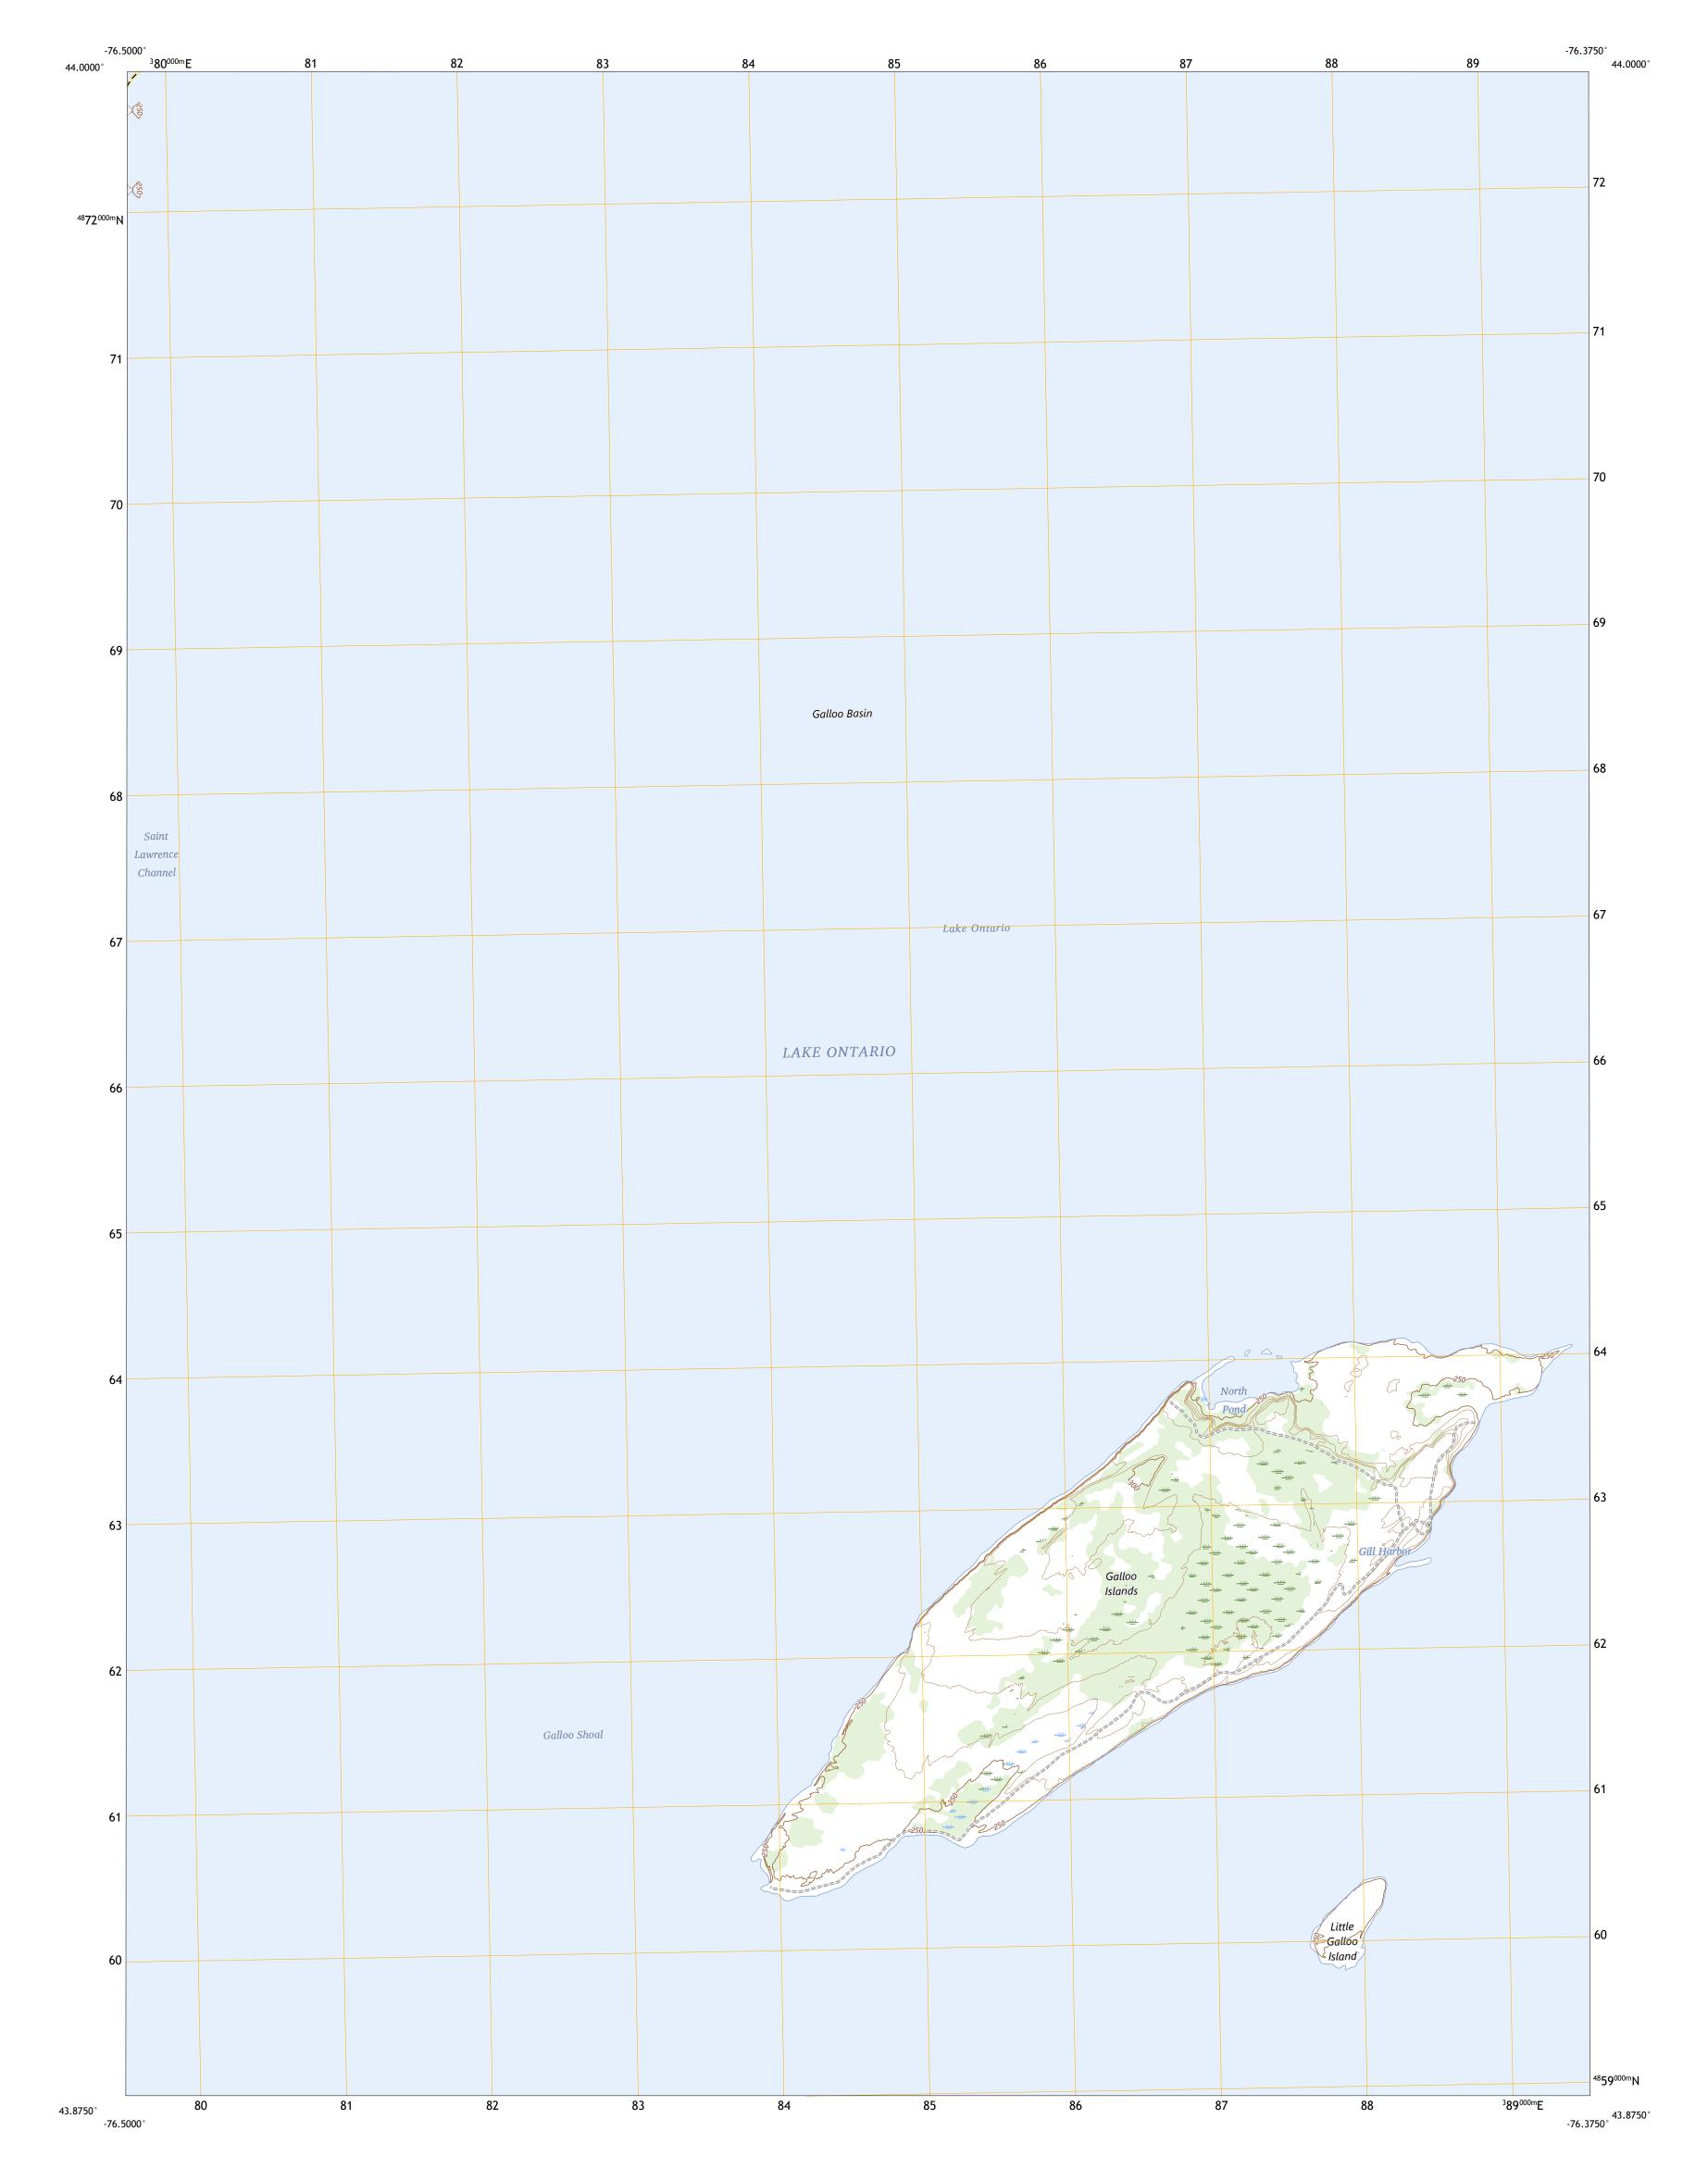

GALLOO ISLAND QUADRANGLE NEW YORK - JEFFERSON COUNTY 7.5-MINUTE SERIES

Produced by the United States Geological Survey North American Datum of 1983 (NAD83) World Geodetic System of 1984 (WGS84). Projection and 1 000-meter grid:Universal Transverse Mercator, Zone 18T This map is not a legal document. Boundaries may be generalized for this map scale. Private lands within government reservations may not be shown. Obtain permission before entering private lands.