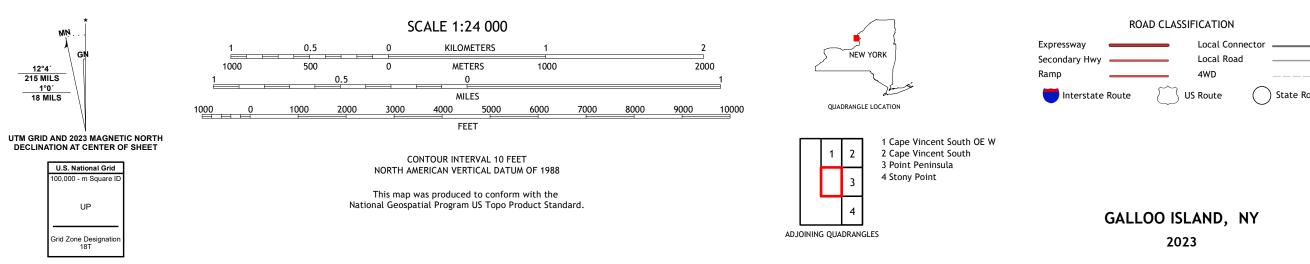

GALLOO ISLAND QUADRANGLE NEW YORK - JEFFERSON COUNTY 7.5-MINUTE SERIES

Produced by the United States Geological Survey North American Datum of 1983 (NAD83) World Geodetic System of 1984 (WGS84). Projection and 1 000-meter grid:Universal Transverse Mercator, Zone 18T This map is not a legal document. Boundaries may be generalized for this map scale. Private lands within government reservations may not be shown. Obtain permission before entering private lands.