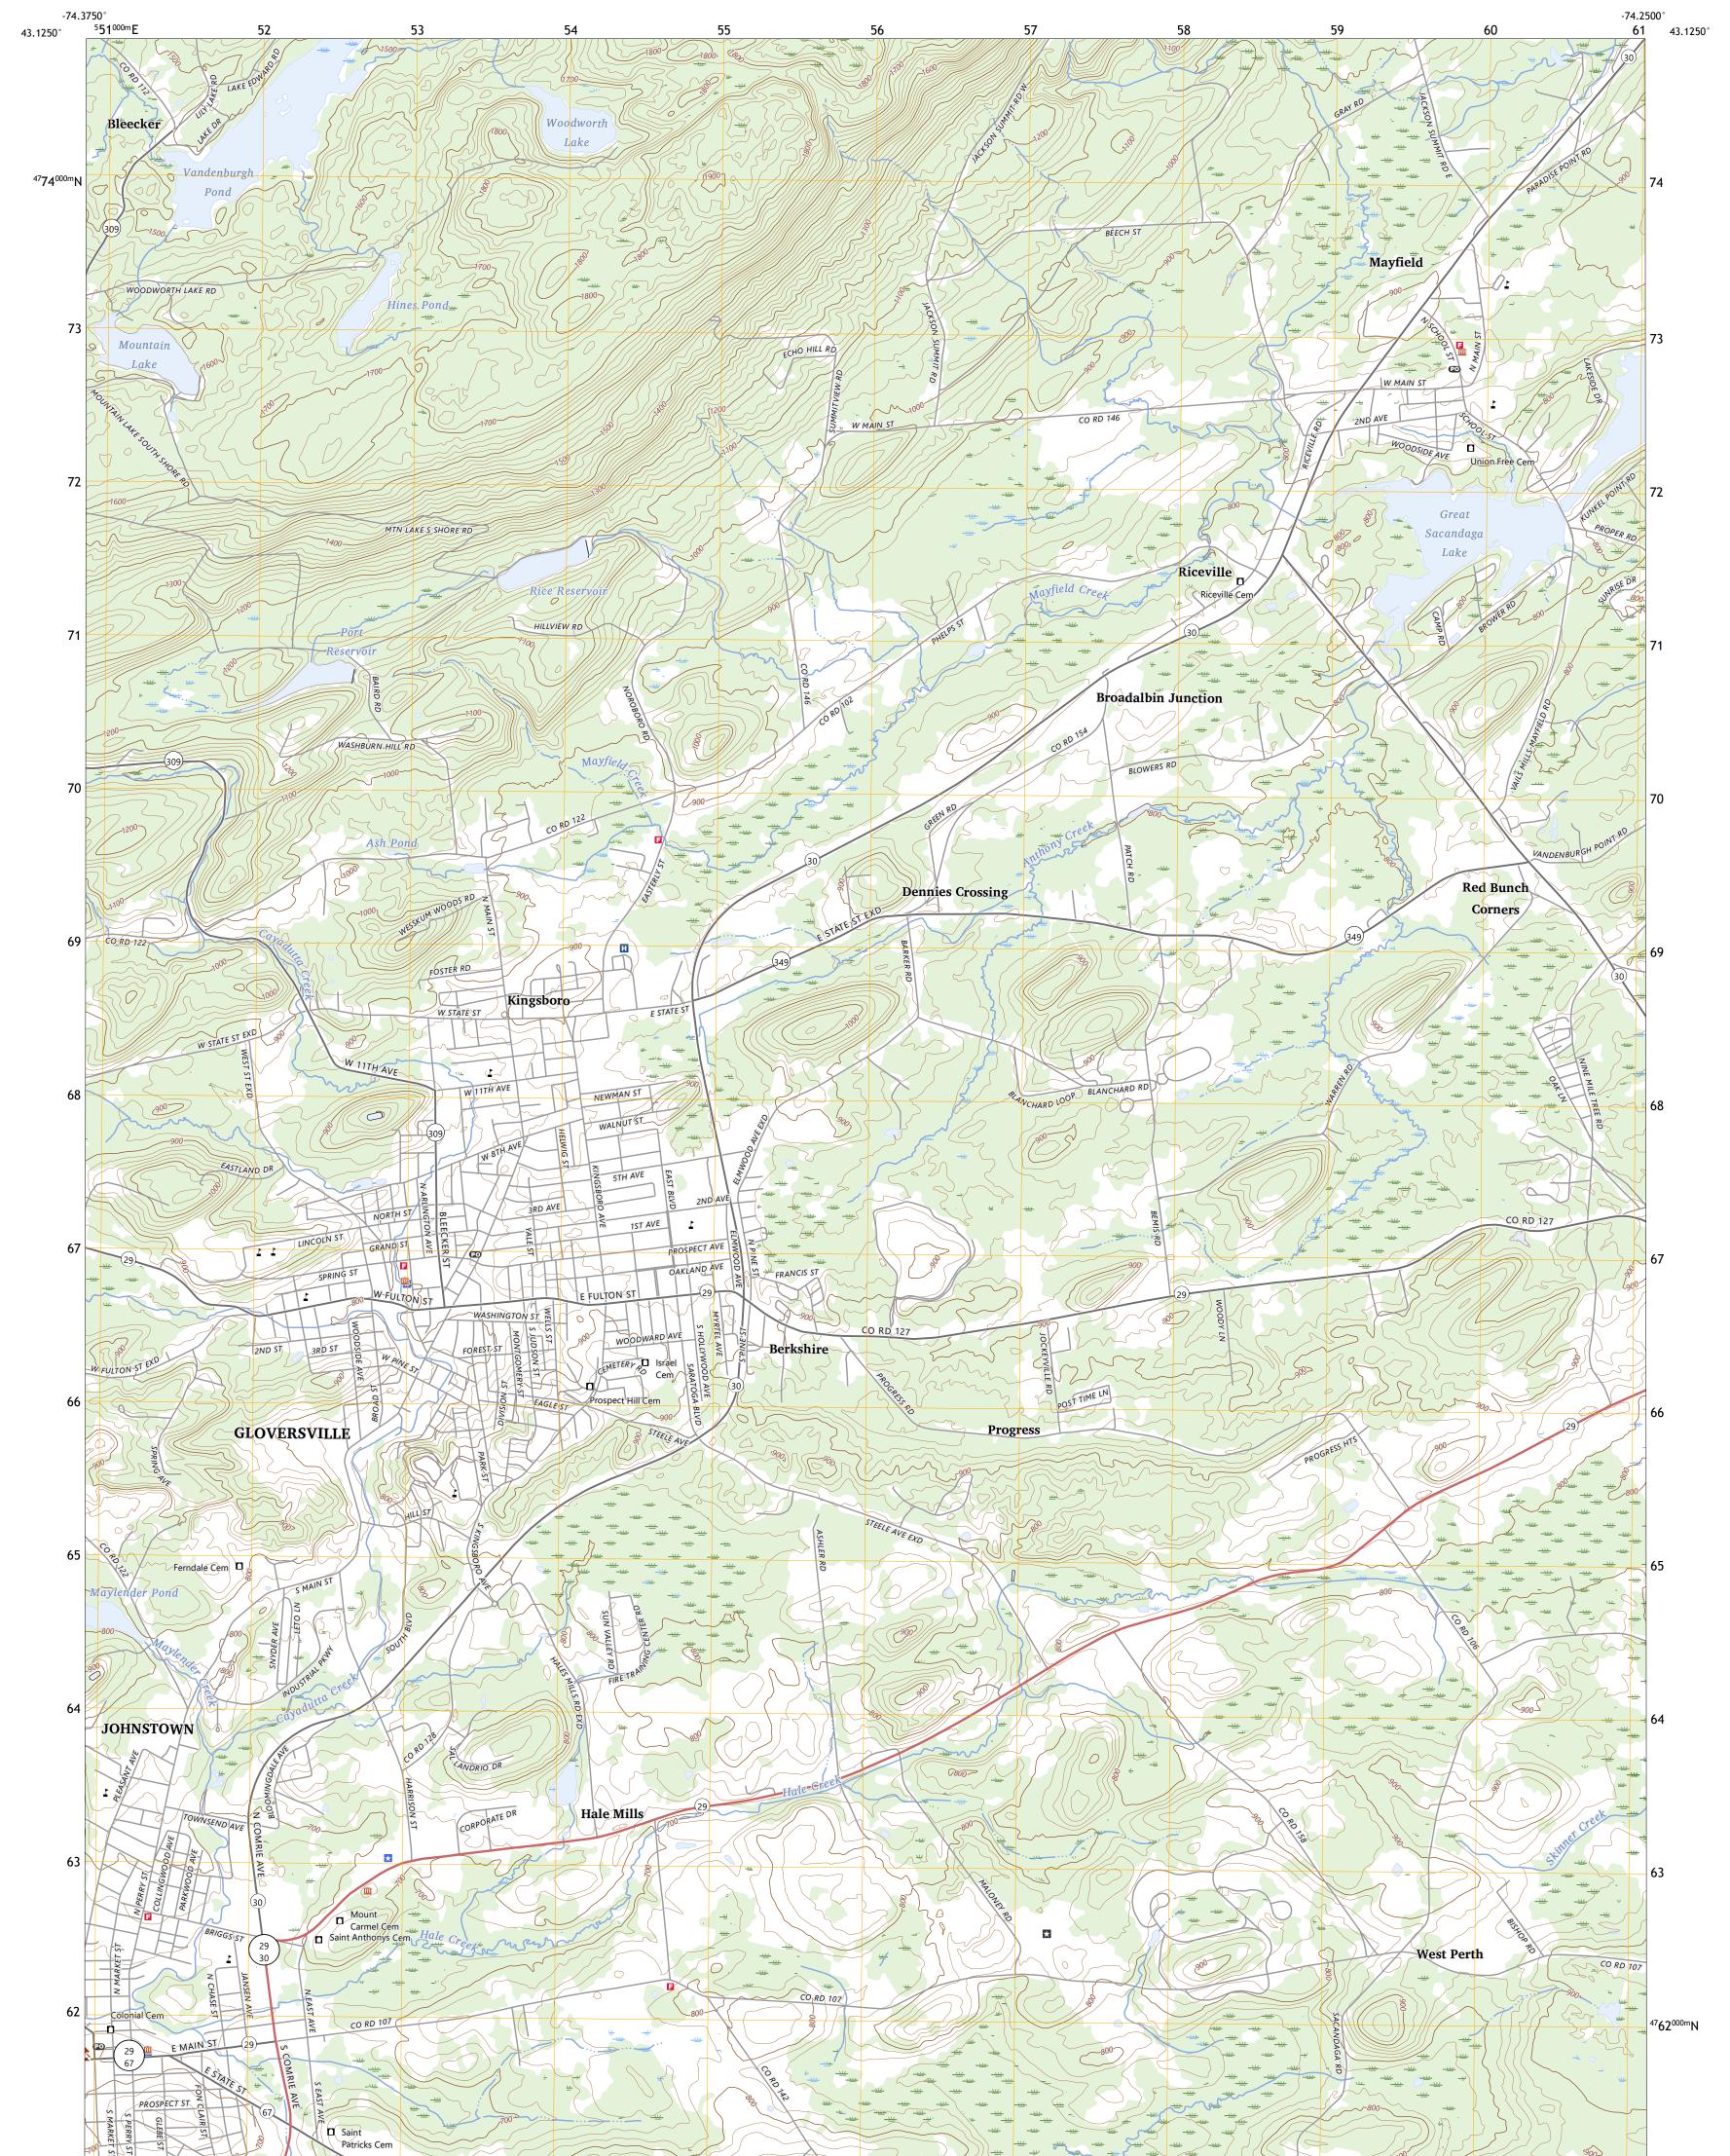

## U.S. DEPARTMENT OF THE INTERIOR U.S. GEOLOGICAL SURVEY









Produced by the United States Geological Survey North American Datum of 1983 (NAD83) World Geodetic System of 1984 (WGS84). Projection and 1 000-meter grid:Universal Transverse Mercator, Zone 18T This map is not a legal document. Boundaries may be generalized for this map scale. Private lands within government reservations may not be shown. Obtain permission before entering private lands.

Imagery......NAIP, September 2017 - December 2017Roads......U.S.CensusBureau,2016Names......GNIS, 1980 - 2023GNIS, 1980 - 2023Hydrography.....NationalHydrography Dataset, 2002 - 2020Contours.....NationalElevationDataset, 2019Boundaries.....Multiplesources; seemetadataWetlands......FWSNationalWetlandsInventory1985-1986





GLOVERSVILLE, NY

2023