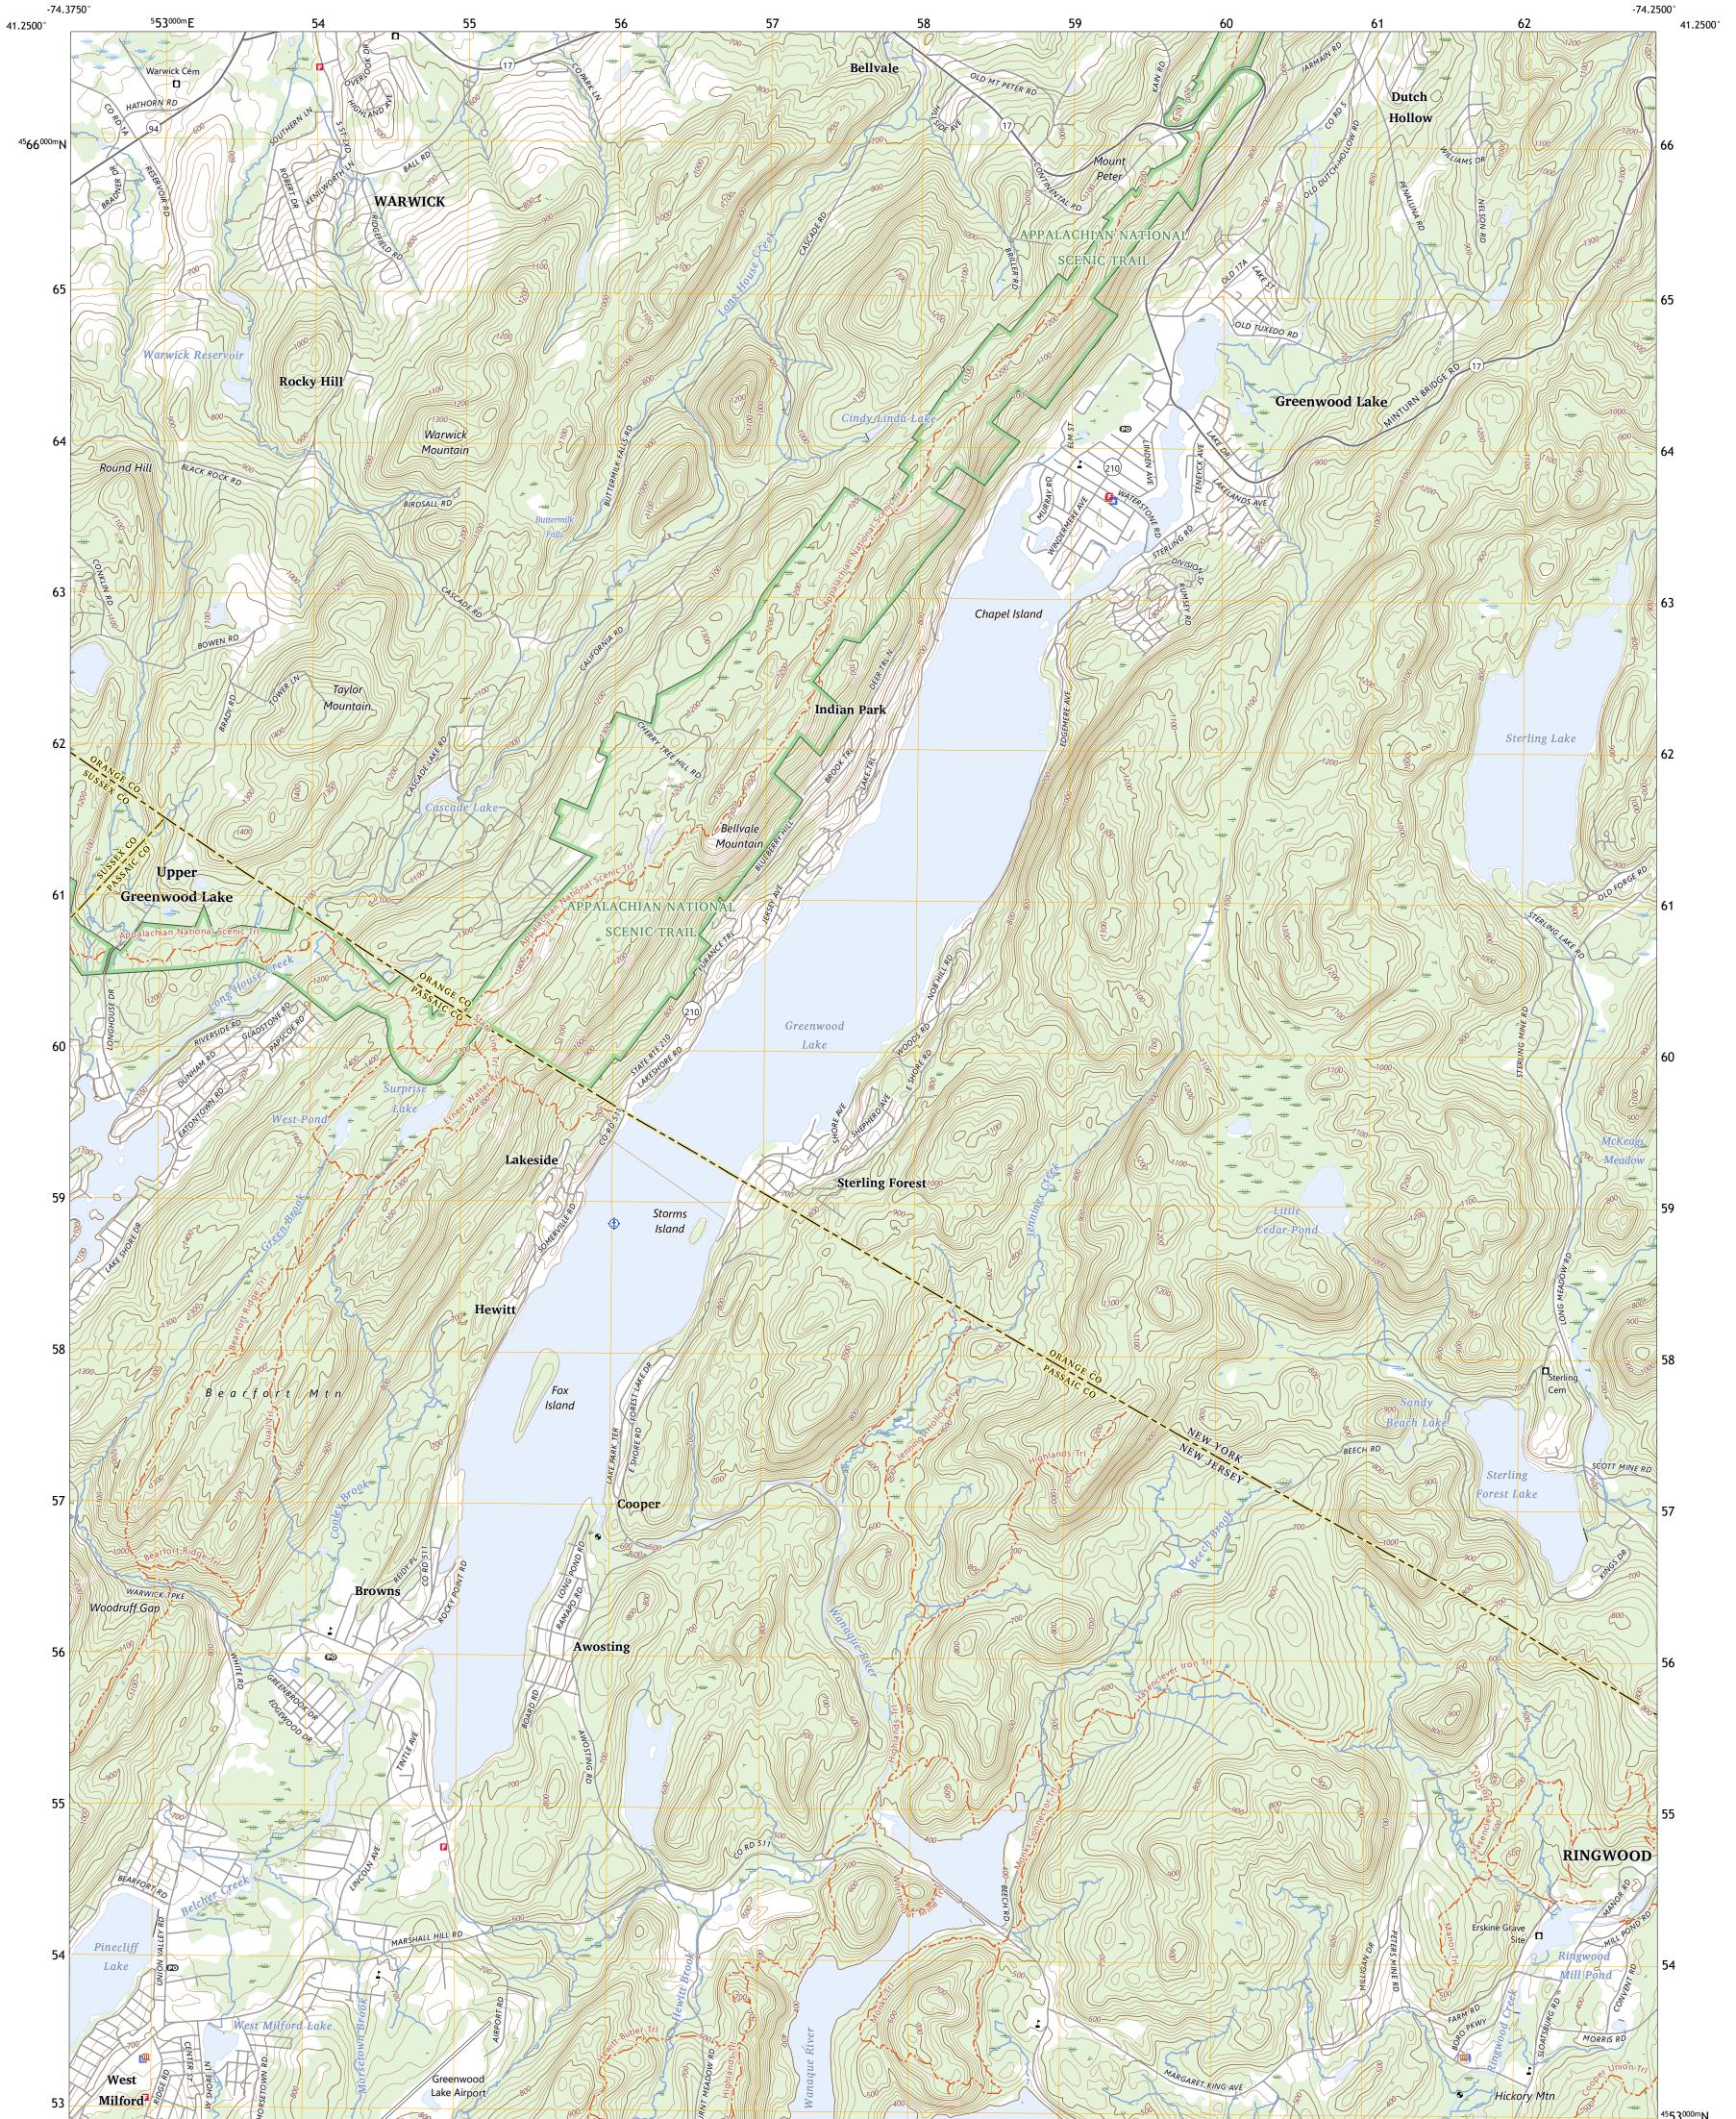

## U.S. DEPARTMENT OF THE INTERIOR U.S. GEOLOGICAL SURVEY

GREENWOOD LAKE QUADRANGLE NEW YORK - NEW JERSEY 7.5-MINUTE SERIES

Produced by the United States Geological Survey North American Datum of 1983 (NAD83) World Geodetic System of 1984 (WGS84). Projection and 1 000-meter grid:Universal Transverse Mercator, Zone 18T This map is not a legal document. Boundaries may be generalized for this map scale. Private lands within government reservations may not be shown. Obtain permission before entering private lands.