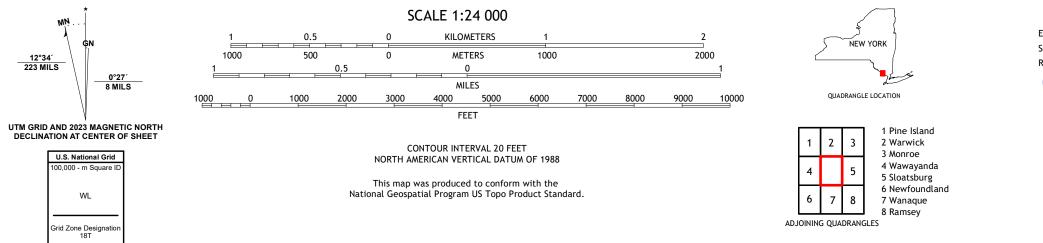

## U.S. DEPARTMENT OF THE INTERIOR U.S. GEOLOGICAL SURVEY

GREENWOOD LAKE QUADRANGLE NEW YORK - NEW JERSEY 7.5-MINUTE SERIES

Produced by the United States Geological Survey North American Datum of 1983 (NAD83) World Geodetic System of 1984 (WGS84). Projection and 1 000-meter grid:Universal Transverse Mercator, Zone 18T This map is not a legal document. Boundaries may be generalized for this map scale. Private lands within government reservations may not be shown. Obtain permission before entering private lands.

Imagery.... Roads..... Names..... Hydrography..... Contours.. Boundaries.... ..FWS National Wetlands Inventory 1984 - 2007 Wetlands...

MN

12°34′ 223 MILS