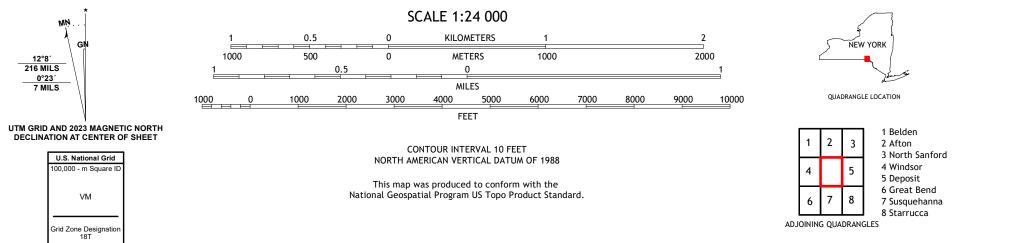

U.S. DEPARTMENT OF THE INTERIOR U.S. GEOLOGICAL SURVEY

GULF SUMMIT QUADRANGLE NEW YORK - BROOME COUNTY 7.5-MINUTE SERIES

Produced by the United States Geological Survey North American Datum of 1983 (NAD83) World Geodetic System of 1984 (WGS84). Projection and 1 000-meter grid:Universal Transverse Mercator, Zone 18T This map is not a legal document. Boundaries may be generalized for this map scale. Private lands within government reservations may not be shown. Obtain permission before entering private lands.

Imagery.... Roads..... Names..... Wetlands.... ..FWS National Wetlands Inventory 1982 - 2003

MŅ.

VM

12°8′ 216 MILS

0°23′ 7 MILS

GULF SUMMIT, NY

2023