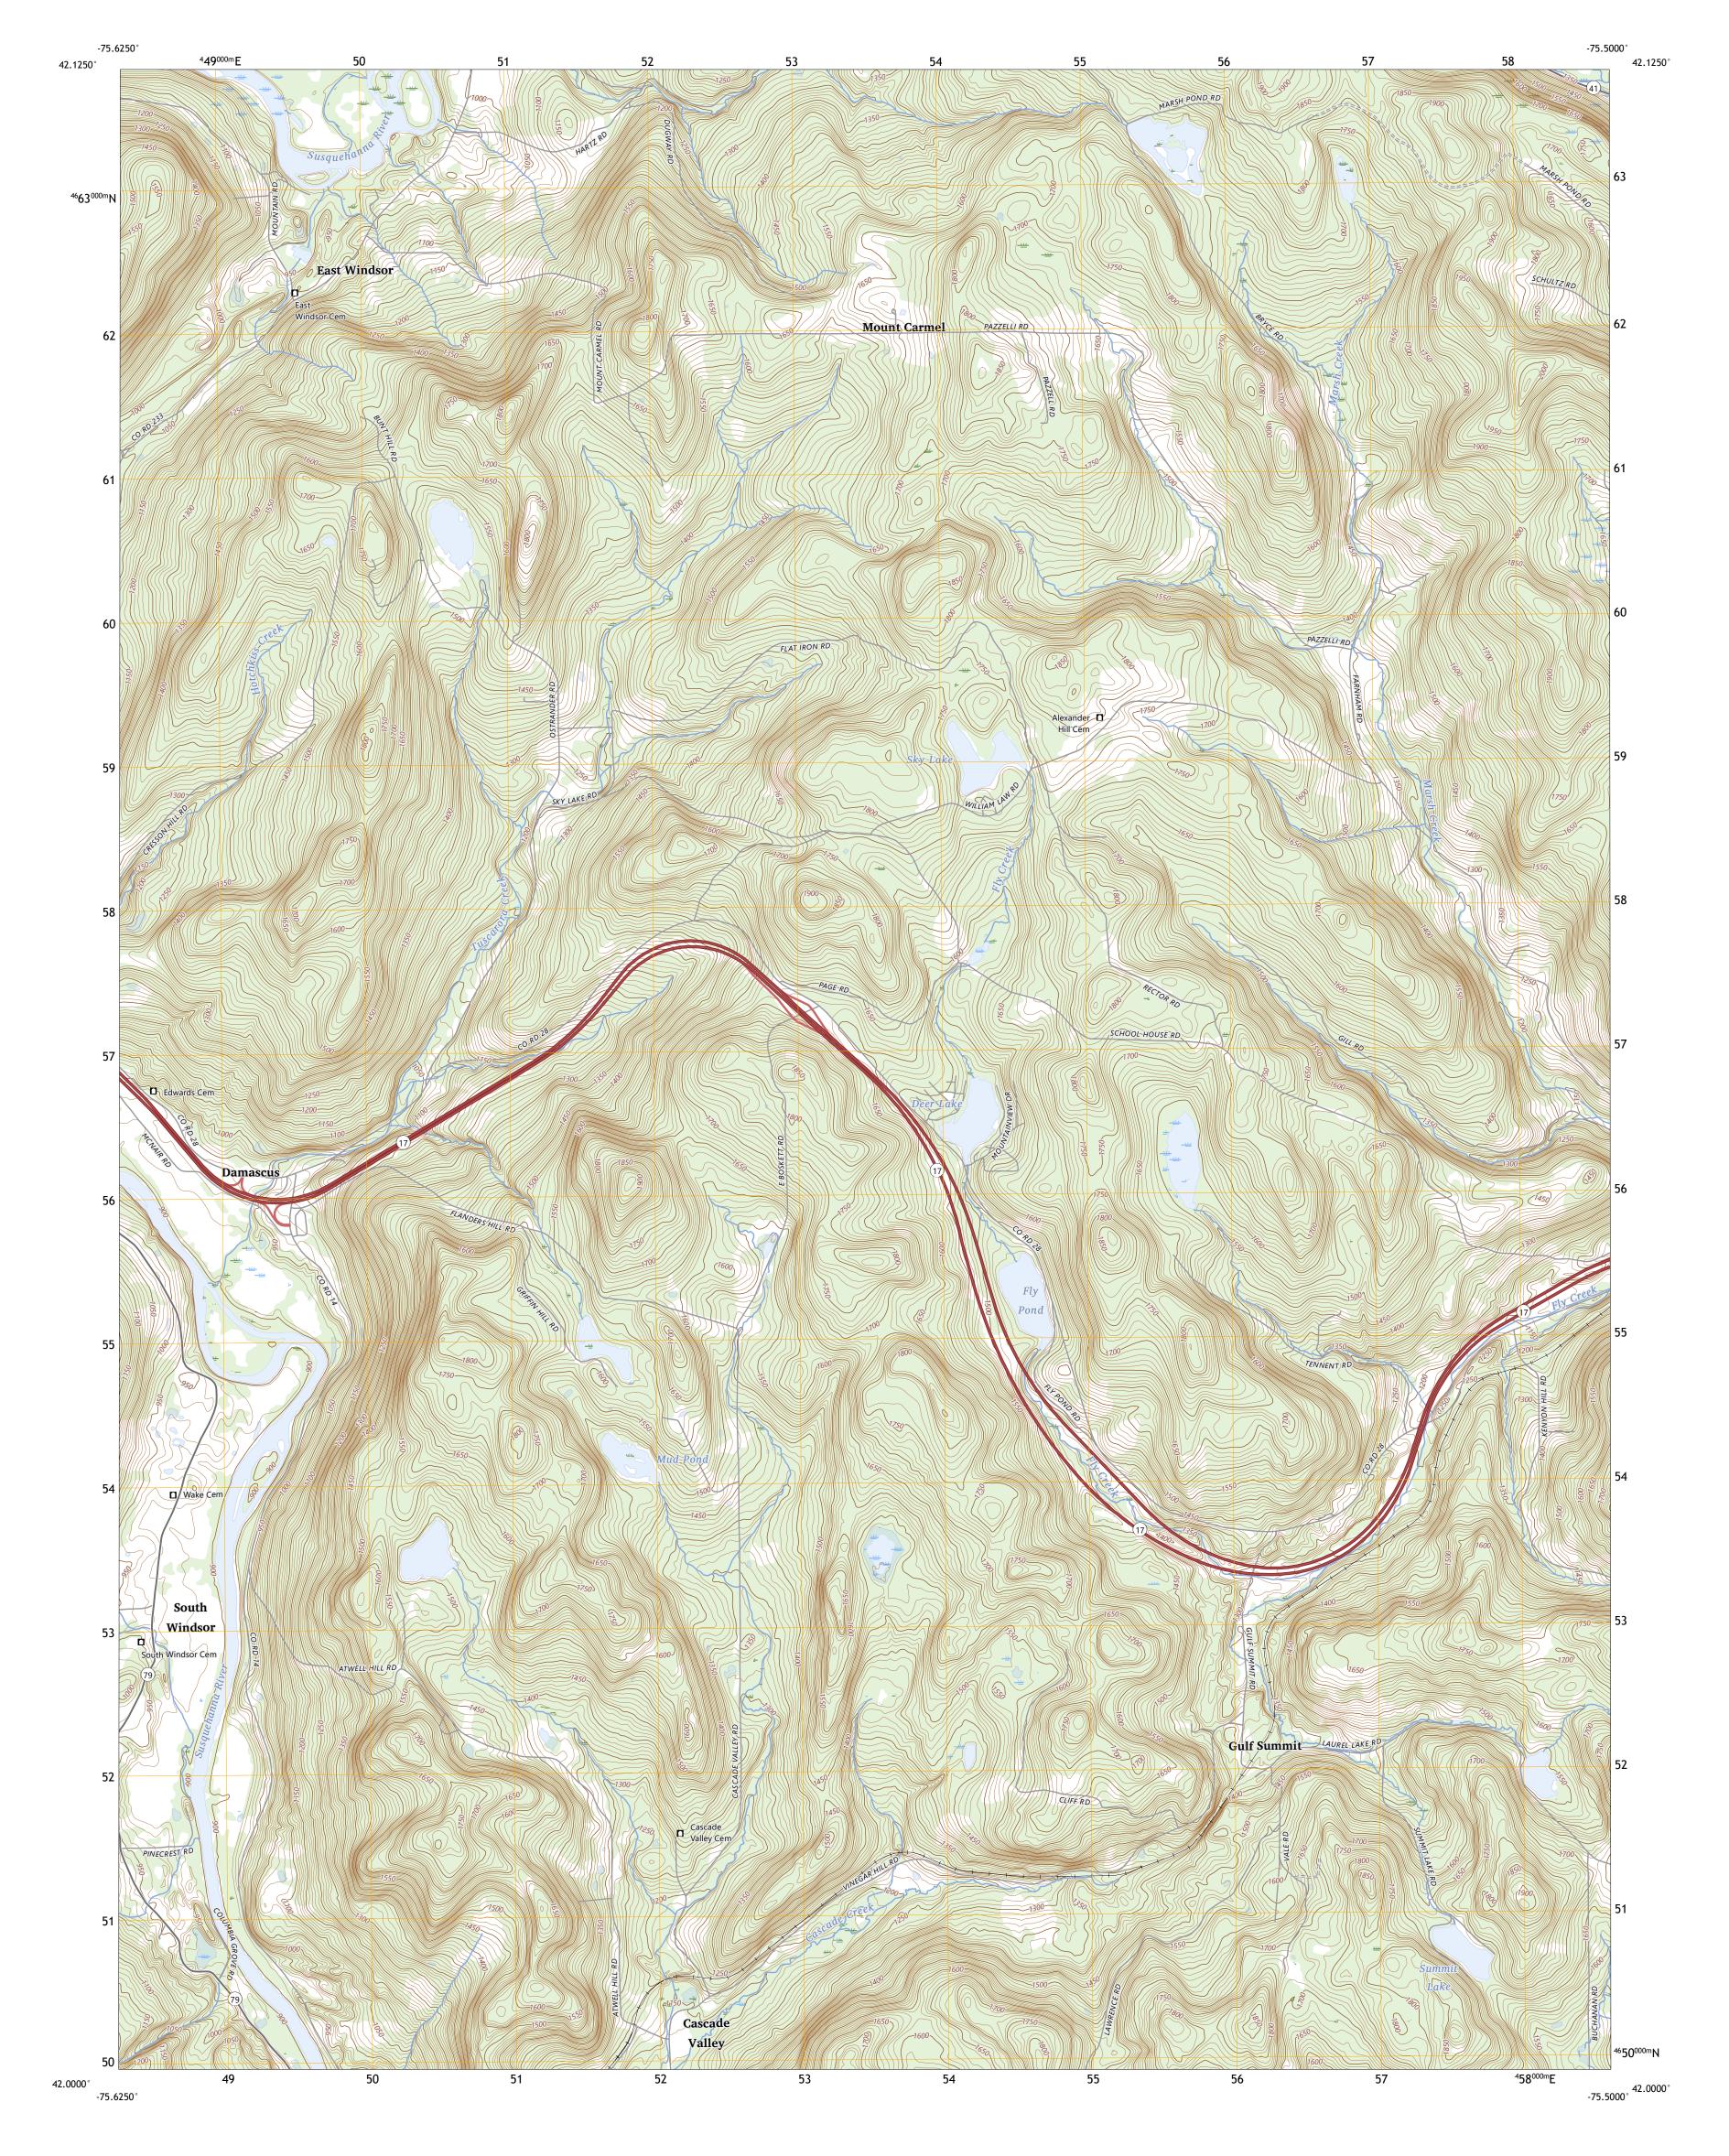

U.S. DEPARTMENT OF THE INTERIOR U.S. GEOLOGICAL SURVEY

GULF SUMMIT QUADRANGLE NEW YORK - BROOME COUNTY 7.5-MINUTE SERIES

Produced by the United States Geological Survey North American Datum of 1983 (NAD83) World Geodetic System of 1984 (WGS84). Projection and 1 000-meter grid:Universal Transverse Mercator, Zone 18T This map is not a legal document. Boundaries may be generalized for this map scale. Private lands within government reservations may not be shown. Obtain permission before entering private lands.

Imagery.... Roads..... Names..... Wetlands.... ..FWS National Wetlands Inventory 1982 - 2003

MŅ.

VM

12°8′ 216 MILS

0°23′ 7 MILS

GULF SUMMIT, NY

2023