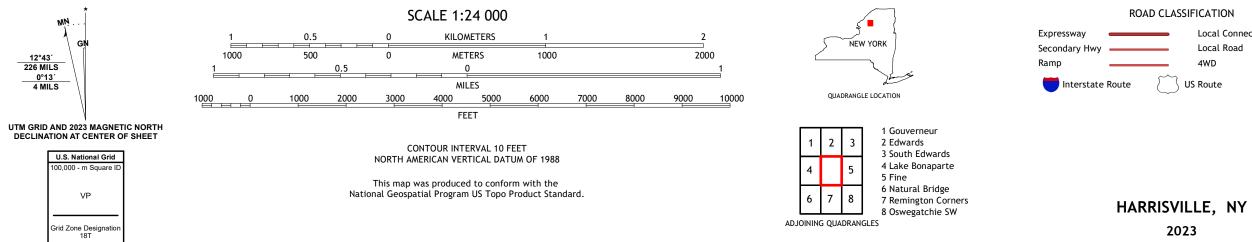

U.S. DEPARTMENT OF THE INTERIOR U.S. GEOLOGICAL SURVEY

HARRISVILLE QUADRANGLE NEW YORK 7.5-MINUTE SERIES

**Produced by the United States Geological Survey** North American Datum of 1983 (NAD83) World Geodetic System of 1984 (WGS84). Projection and 1 000-meter grid:Universal Transverse Mercator, Zone 18T This map is not a legal document. Boundaries may be generalized for this map scale. Private lands within government reservations may not be shown. Obtain permission before entering private lands.