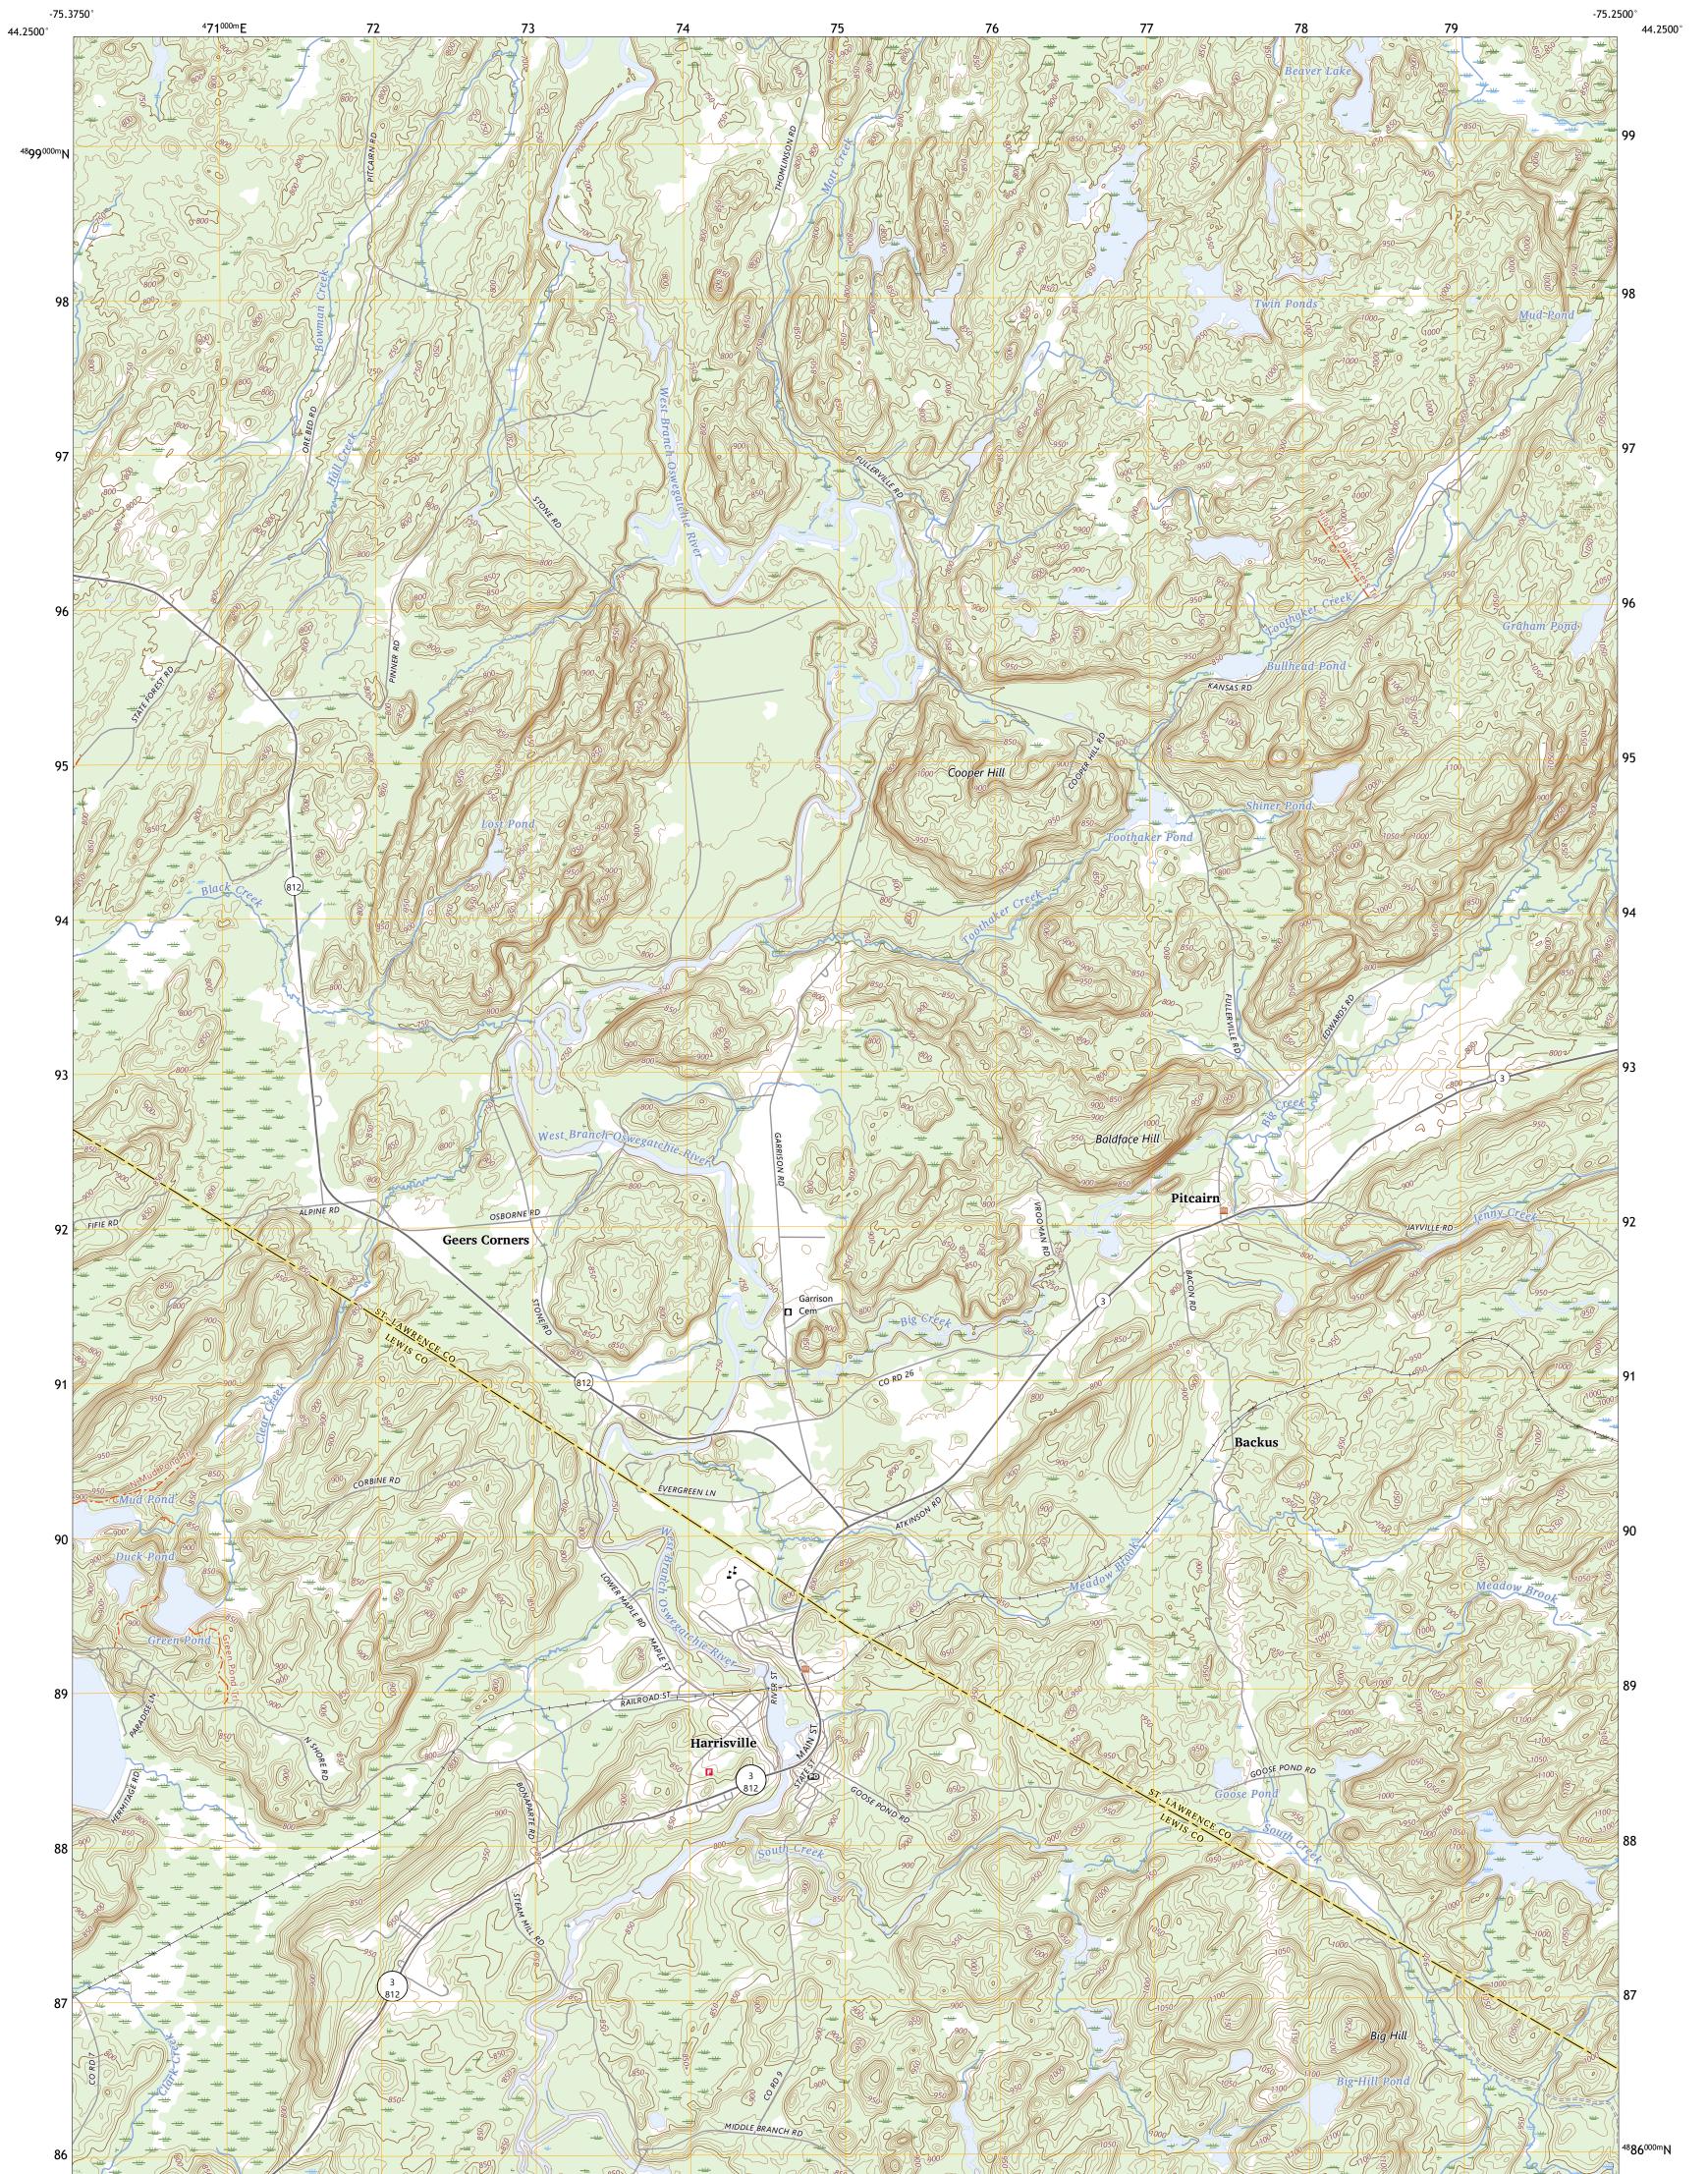

U.S. DEPARTMENT OF THE INTERIOR U.S. GEOLOGICAL SURVEY

HARRISVILLE QUADRANGLE NEW YORK 7.5-MINUTE SERIES

**Produced by the United States Geological Survey** North American Datum of 1983 (NAD83) World Geodetic System of 1984 (WGS84). Projection and 1 000-meter grid:Universal Transverse Mercator, Zone 18T This map is not a legal document. Boundaries may be generalized for this map scale. Private lands within government reservations may not be shown. Obtain permission before entering private lands.