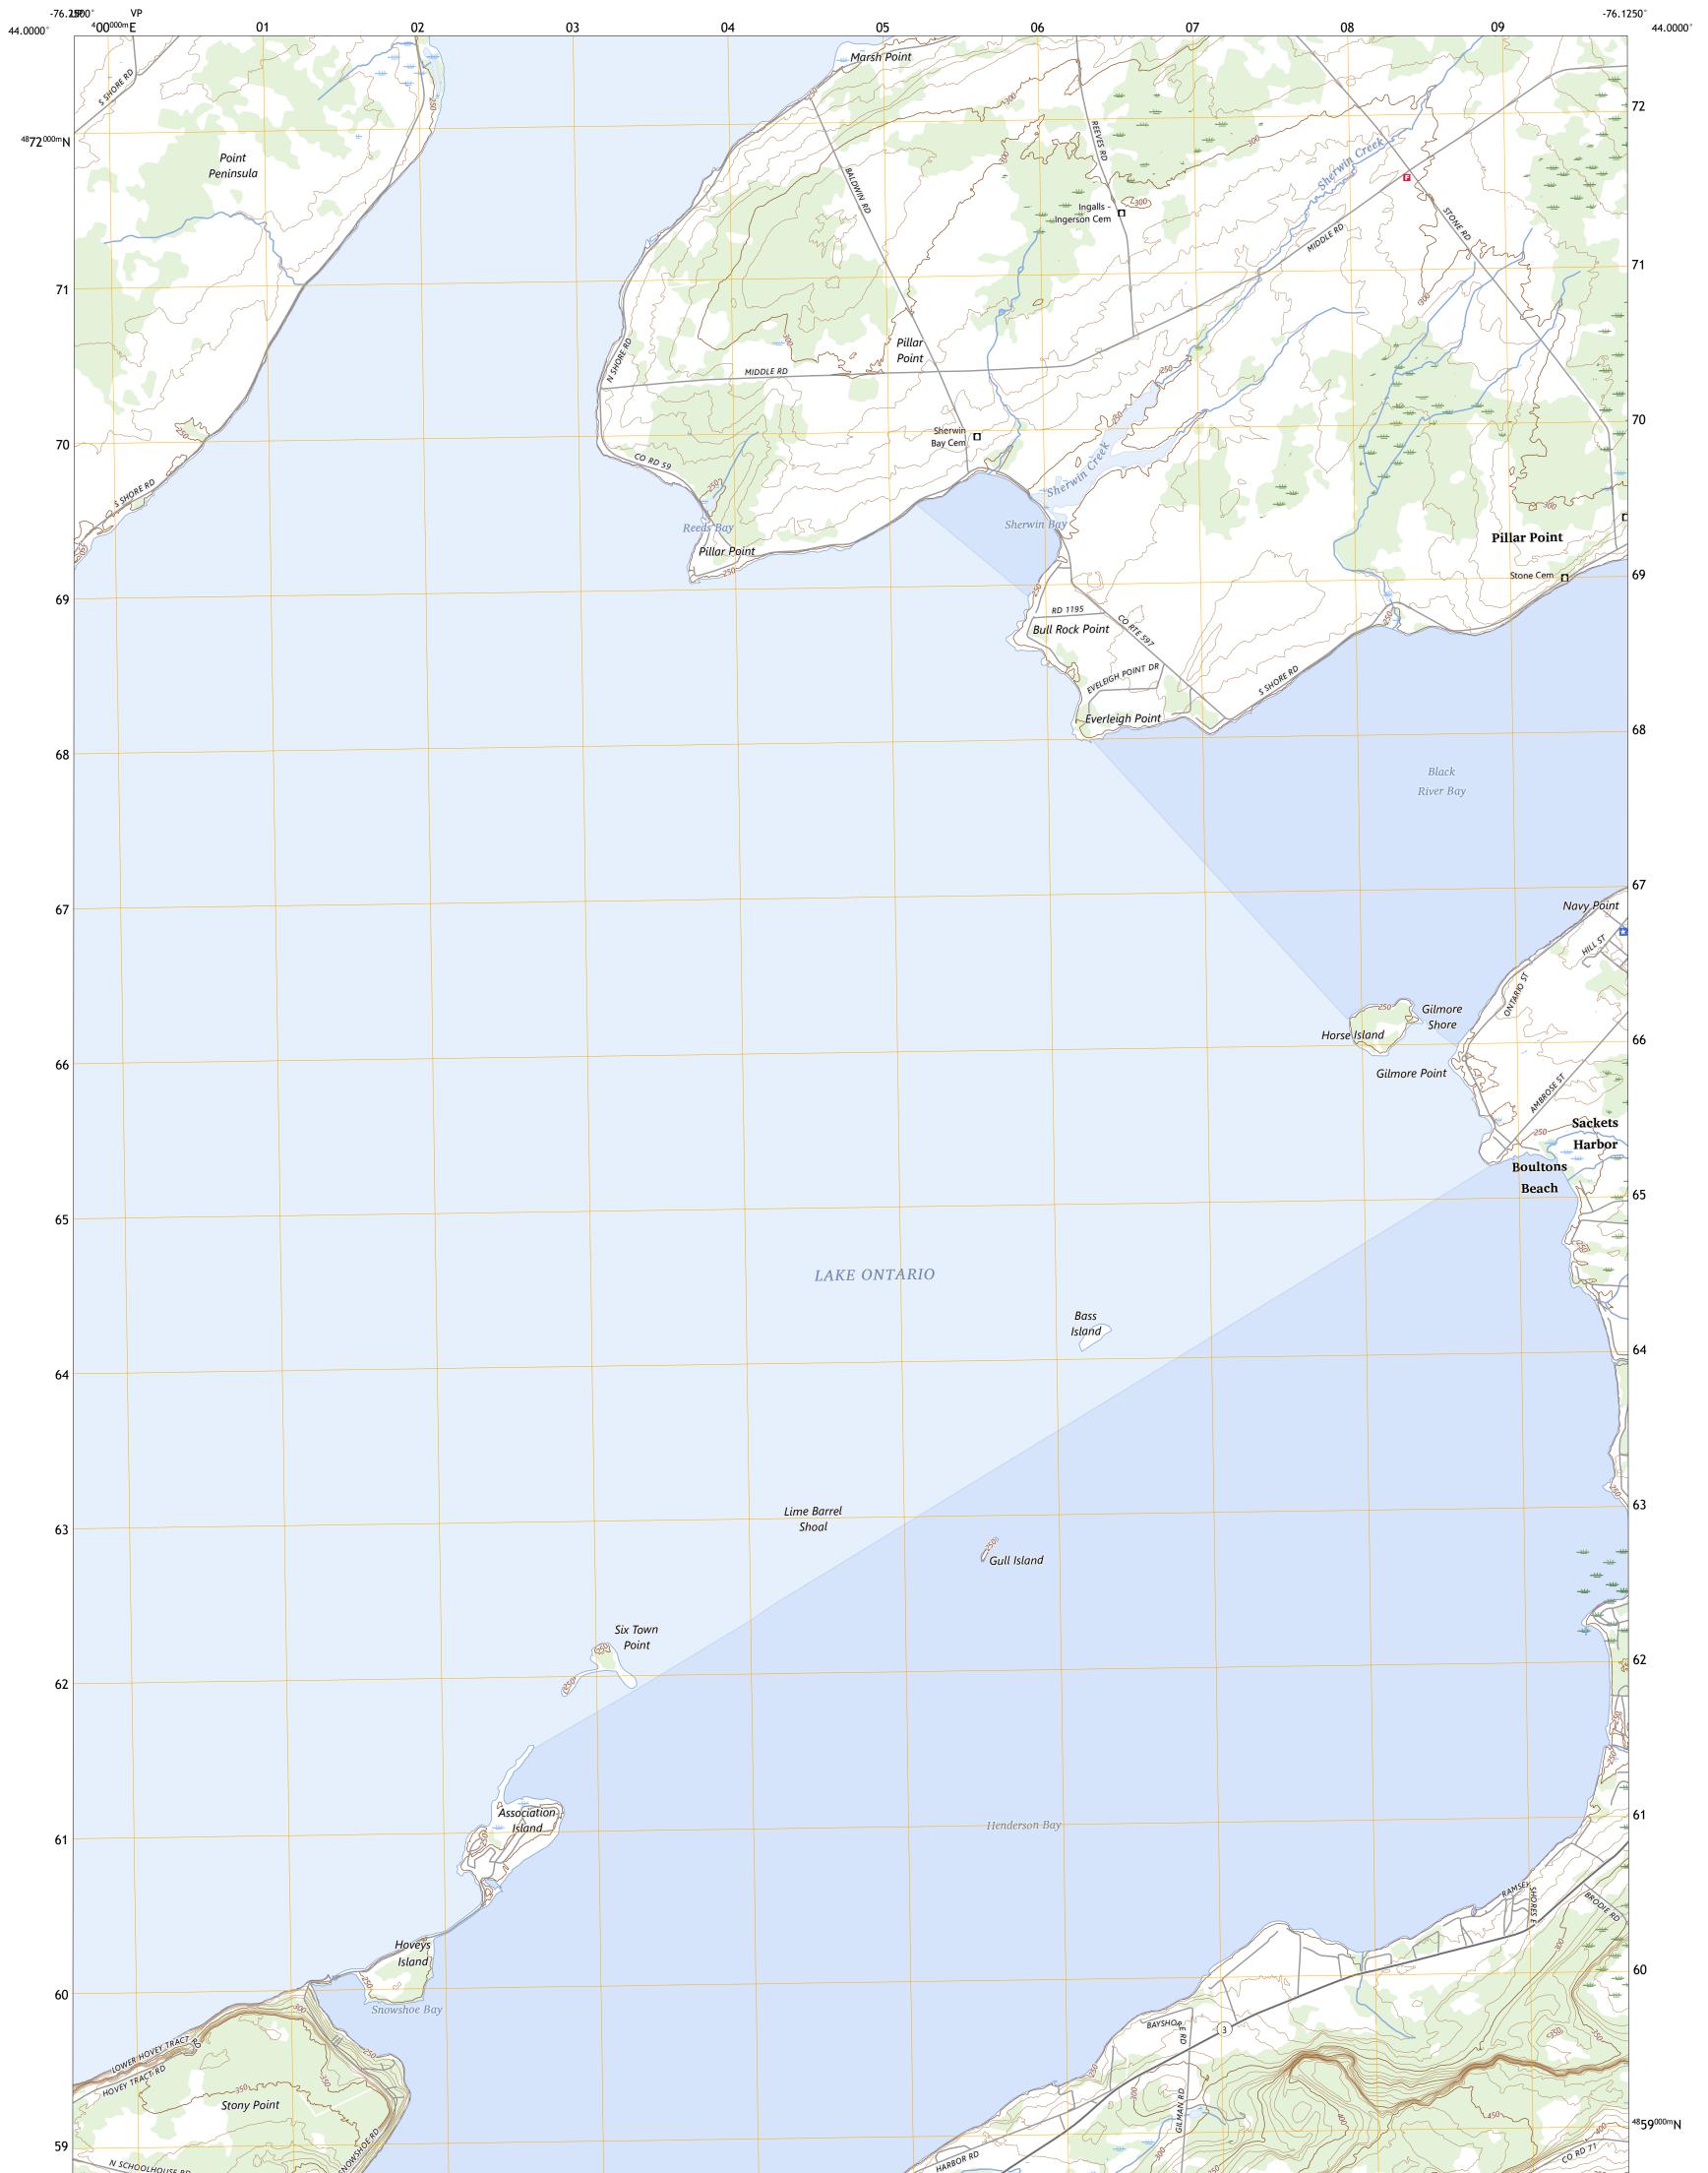

U.S. GEOLOGICAL SURVEY

HENDERSON BAY QUADRANGLE NEW YORK - JEFFERSON COUNTY 7.5-MINUTE SERIES

Produced by the United States Geological Survey North American Datum of 1983 (NAD83) World Geodetic System of 1984 (WGS84). Projection and 1 000-meter grid:Universal Transverse Mercator, Zone 18T This map is not a legal document. Boundaries may be generalized for this map scale. Private lands within government reservations may not be shown. Obtain permission before entering private lands.