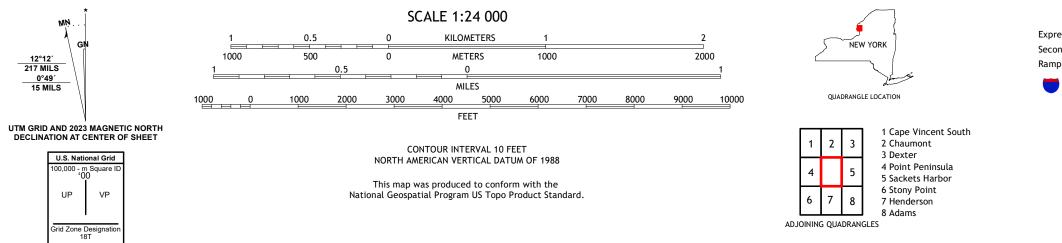

Imagery..... Roads..... Names..... Hydrography..... Contours.... Boundaries.... ..FWS National Wetlands Inventory 1981 - 2011 Wetlands....

MŅ

12°12′ 217 MILS 0°49′ 15 MILS

GI

0,000 - m Square

UP

HENDERSON BAY, NY