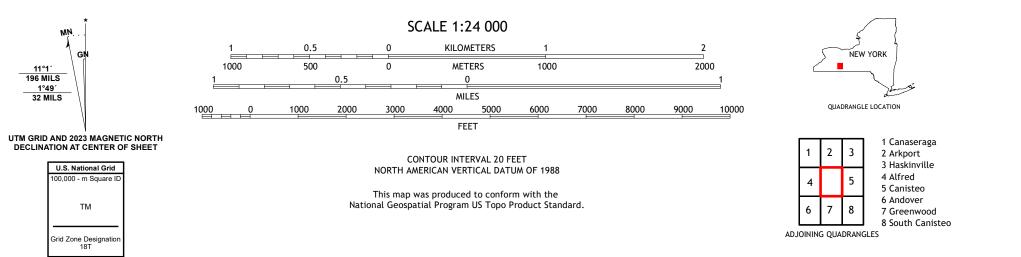

Survey North American Datum of 1983 (NAD83) World Geodetic System of 1984 (WGS84). Projection and 1 000-meter grid:Universal Transverse Mercator, Zone 18T This map is not a legal document. Boundaries may be generalized for this map scale. Private lands within government reservations may not be shown. Obtain permission before entering private lands.

Imagery.... Roads..... Names..... ...NAIP, October 2017 - December 2017 ..... NAIP, October 2017 - December 2017 ..... U.S. Census Bureau, 2016 ......GNIS, 1980 - 2023 ...National Hydrography Dataset, 2002 - 2021 .....National Elevation Dataset, 2018 .urces; see metadata file 2021 - 2022 Hydrography..... Contours.. Boundaries... ...Multiple sources; National Wetlands ..FWS 1985 Wetlands... Inventory

MN

11°1′ 196 MILS

1°49′ 32 MILS

GN

ТМ





HORNELL, NY 2023