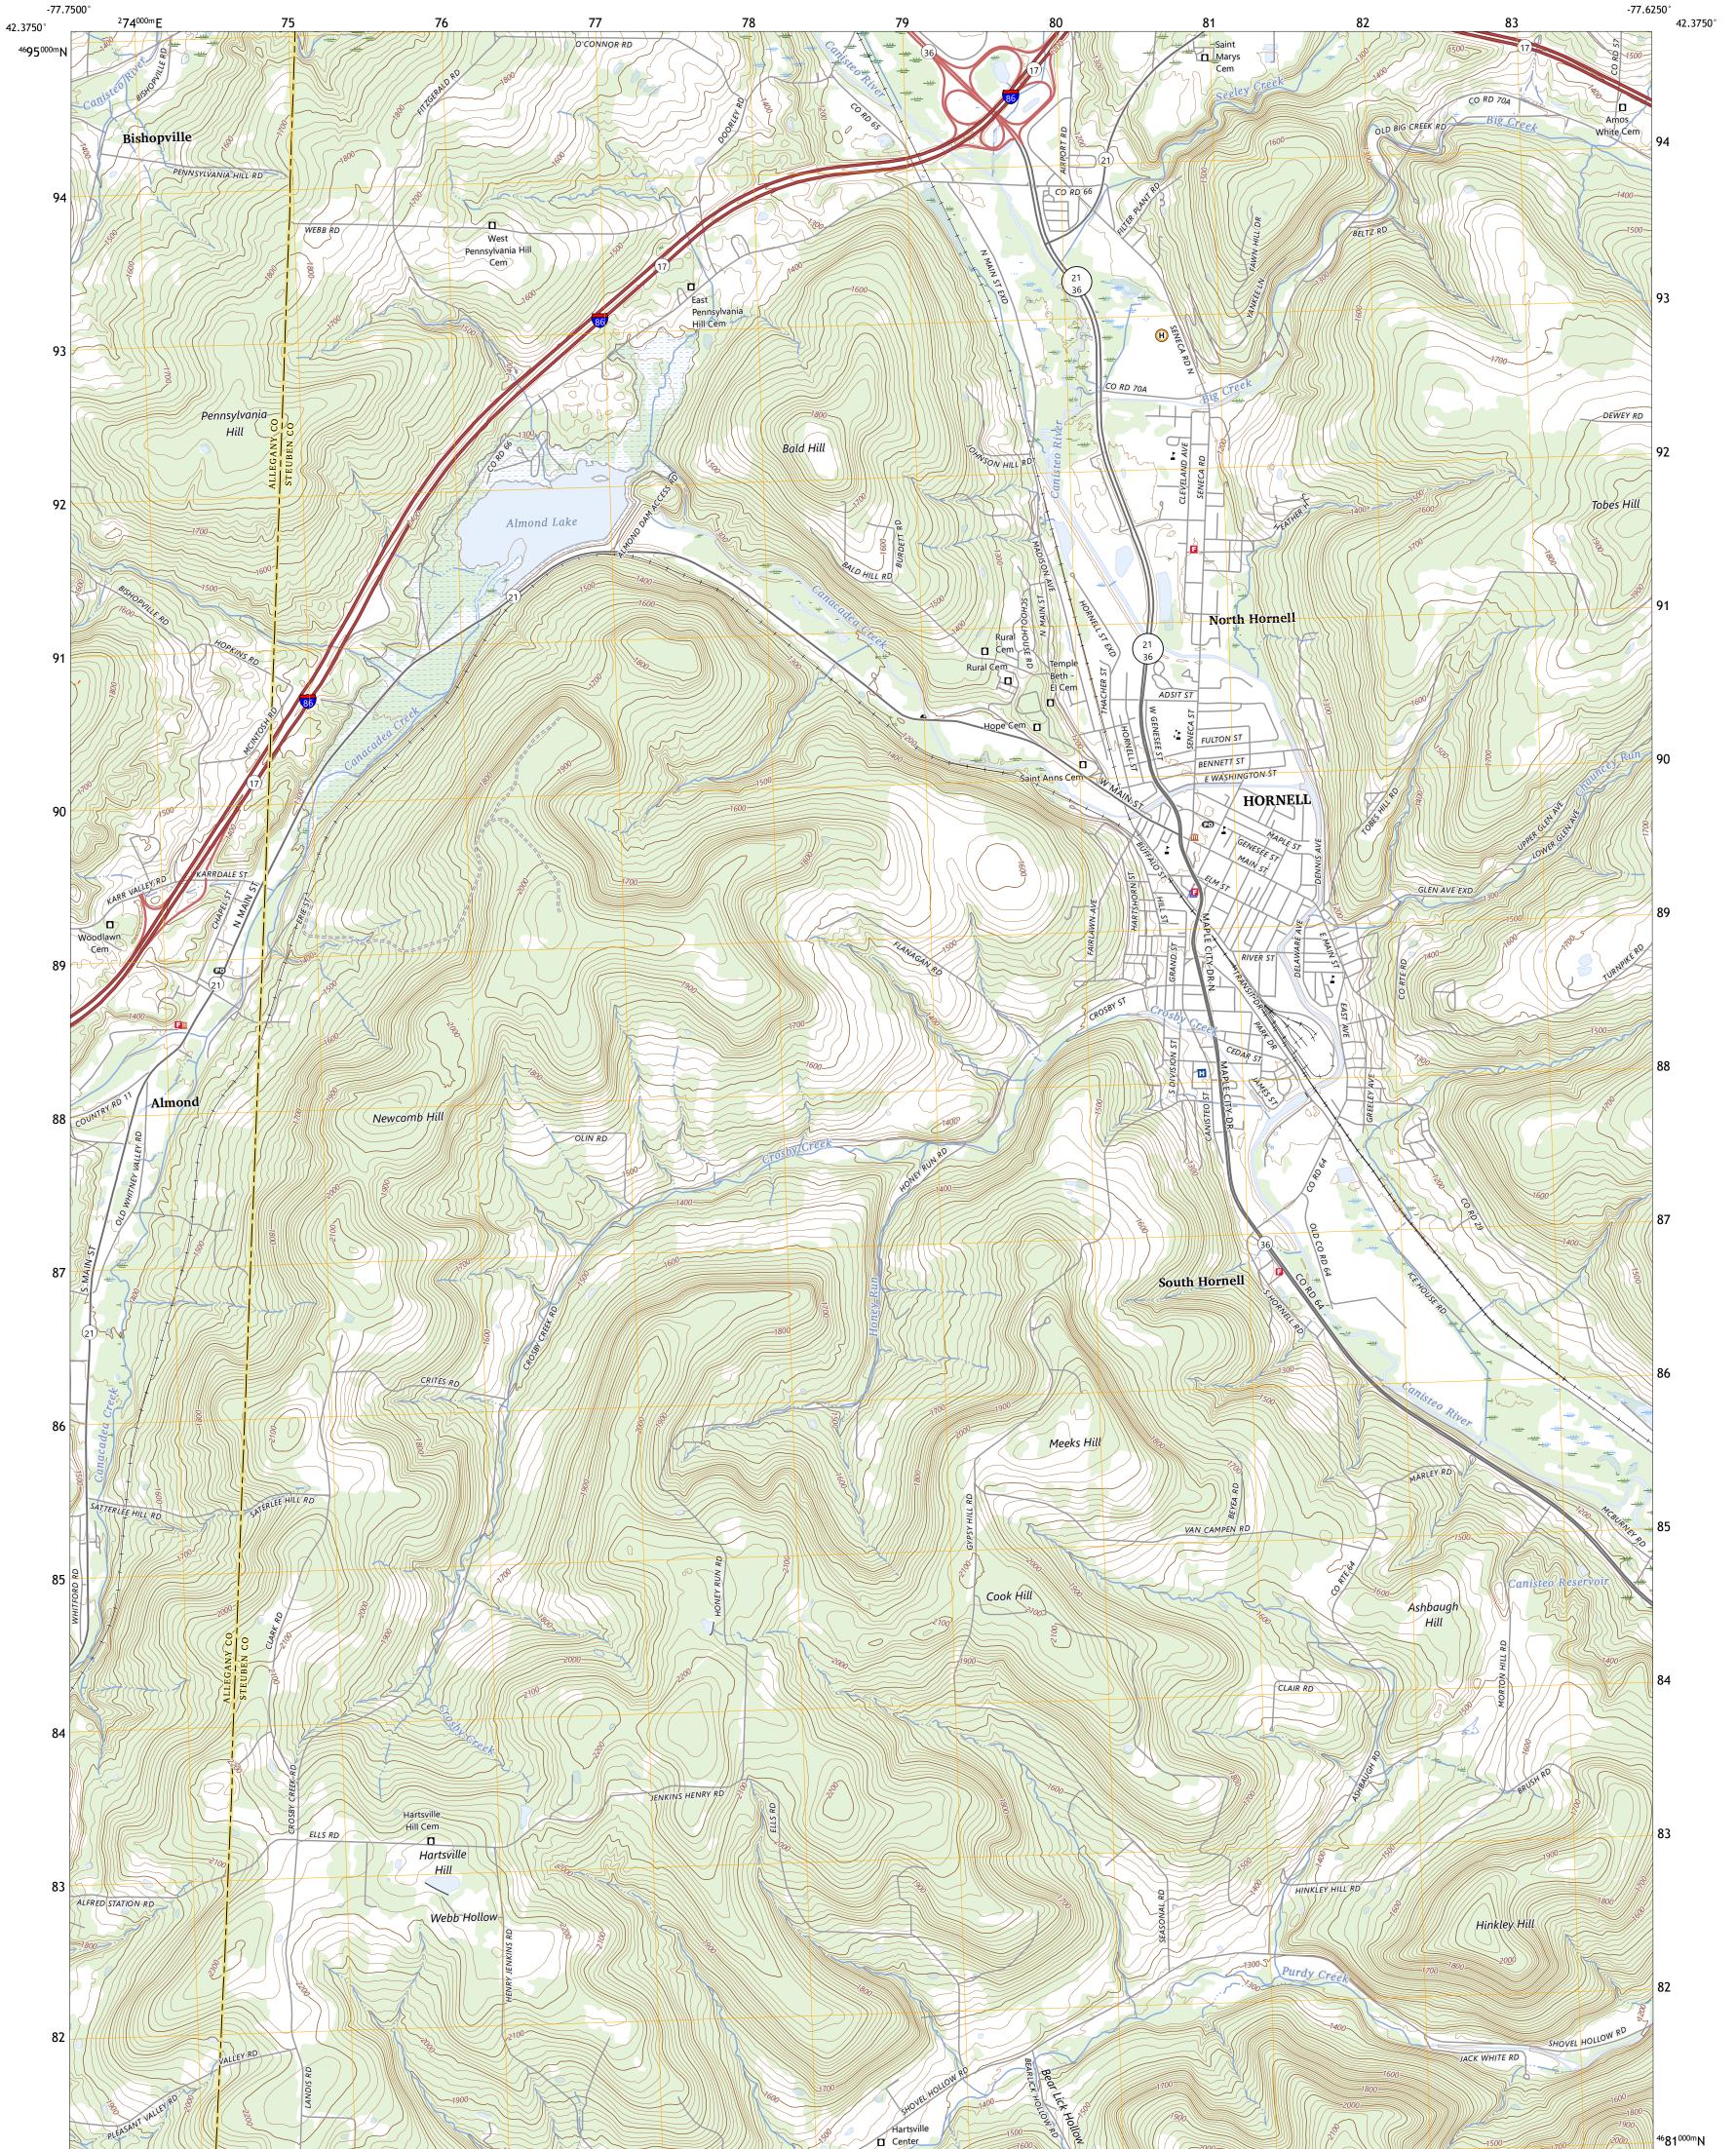

HORNELL QUADRANGLE NEW YORK 7.5-MINUTE SERIES

Produced by the United States Geological Survey North American Datum of 1983 (NAD83) World Geodetic System of 1984 (WGS84). Projection and 1 000-meter grid:Universal Transverse Mercator, Zone 18T This map is not a legal document. Boundaries may be generalized for this map scale. Private lands within government reservations may not be shown. Obtain permission before entering private lands.