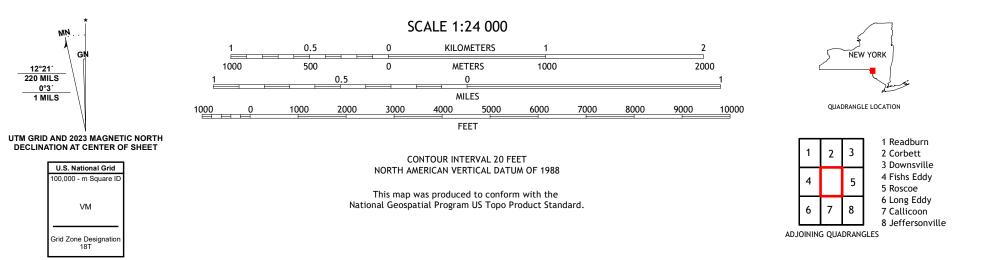

HORTON QUADRANGLE NEW YORK 7.5-MINUTE SERIES

**Produced by the United States Geological Survey** North American Datum of 1983 (NAD83) World Geodetic System of 1984 (WGS84). Projection and 1 000-meter grid:Universal Transverse Mercator, Zone 18T This map is not a legal document. Boundaries may be generalized for this map scale. Private lands within government reservations may not be shown. Obtain permission before entering private lands.

Imagery.... Roads..... Names..... Hydrography..... Contours..... Boundaries.... Wetlands... ..FWS National Wetlands 1981 Inventory

MN

12°21′ 220 MILS

0°3´ 1 MILS