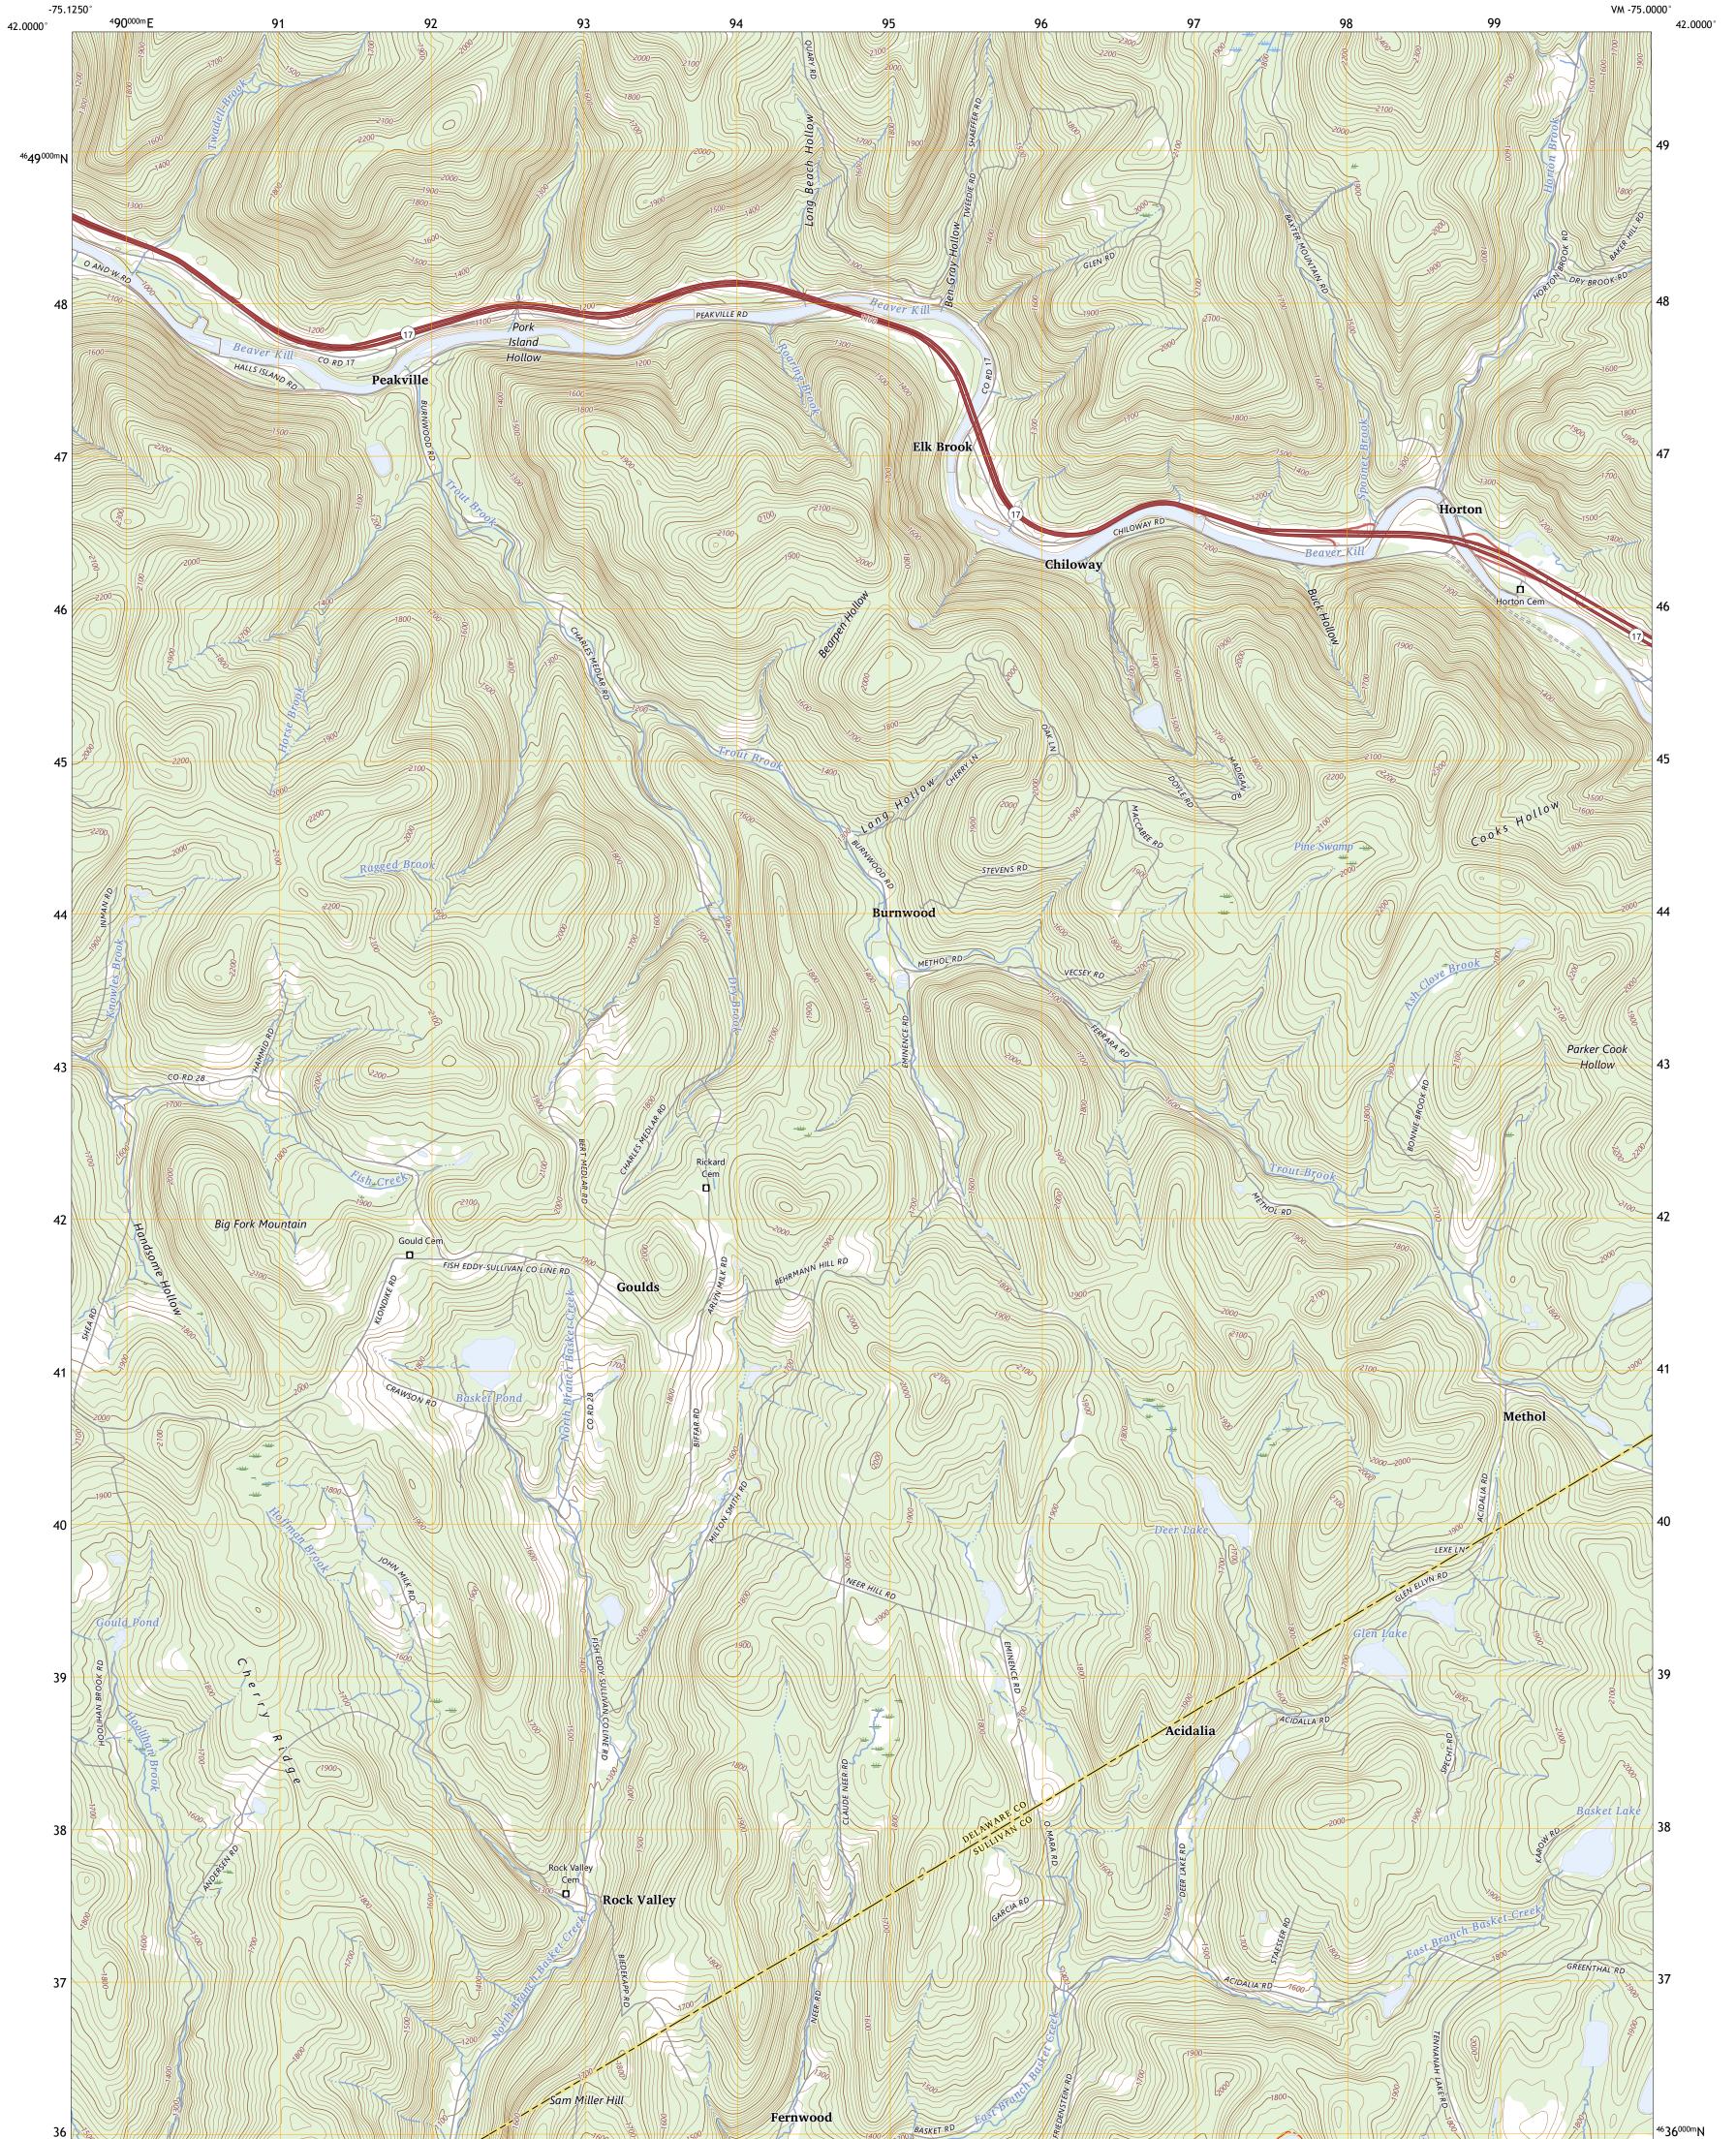

HORTON QUADRANGLE NEW YORK 7.5-MINUTE SERIES

**Produced by the United States Geological Survey** North American Datum of 1983 (NAD83) World Geodetic System of 1984 (WGS84). Projection and 1 000-meter grid:Universal Transverse Mercator, Zone 18T This map is not a legal document. Boundaries may be generalized for this map scale. Private lands within government reservations may not be shown. Obtain permission before entering private lands.