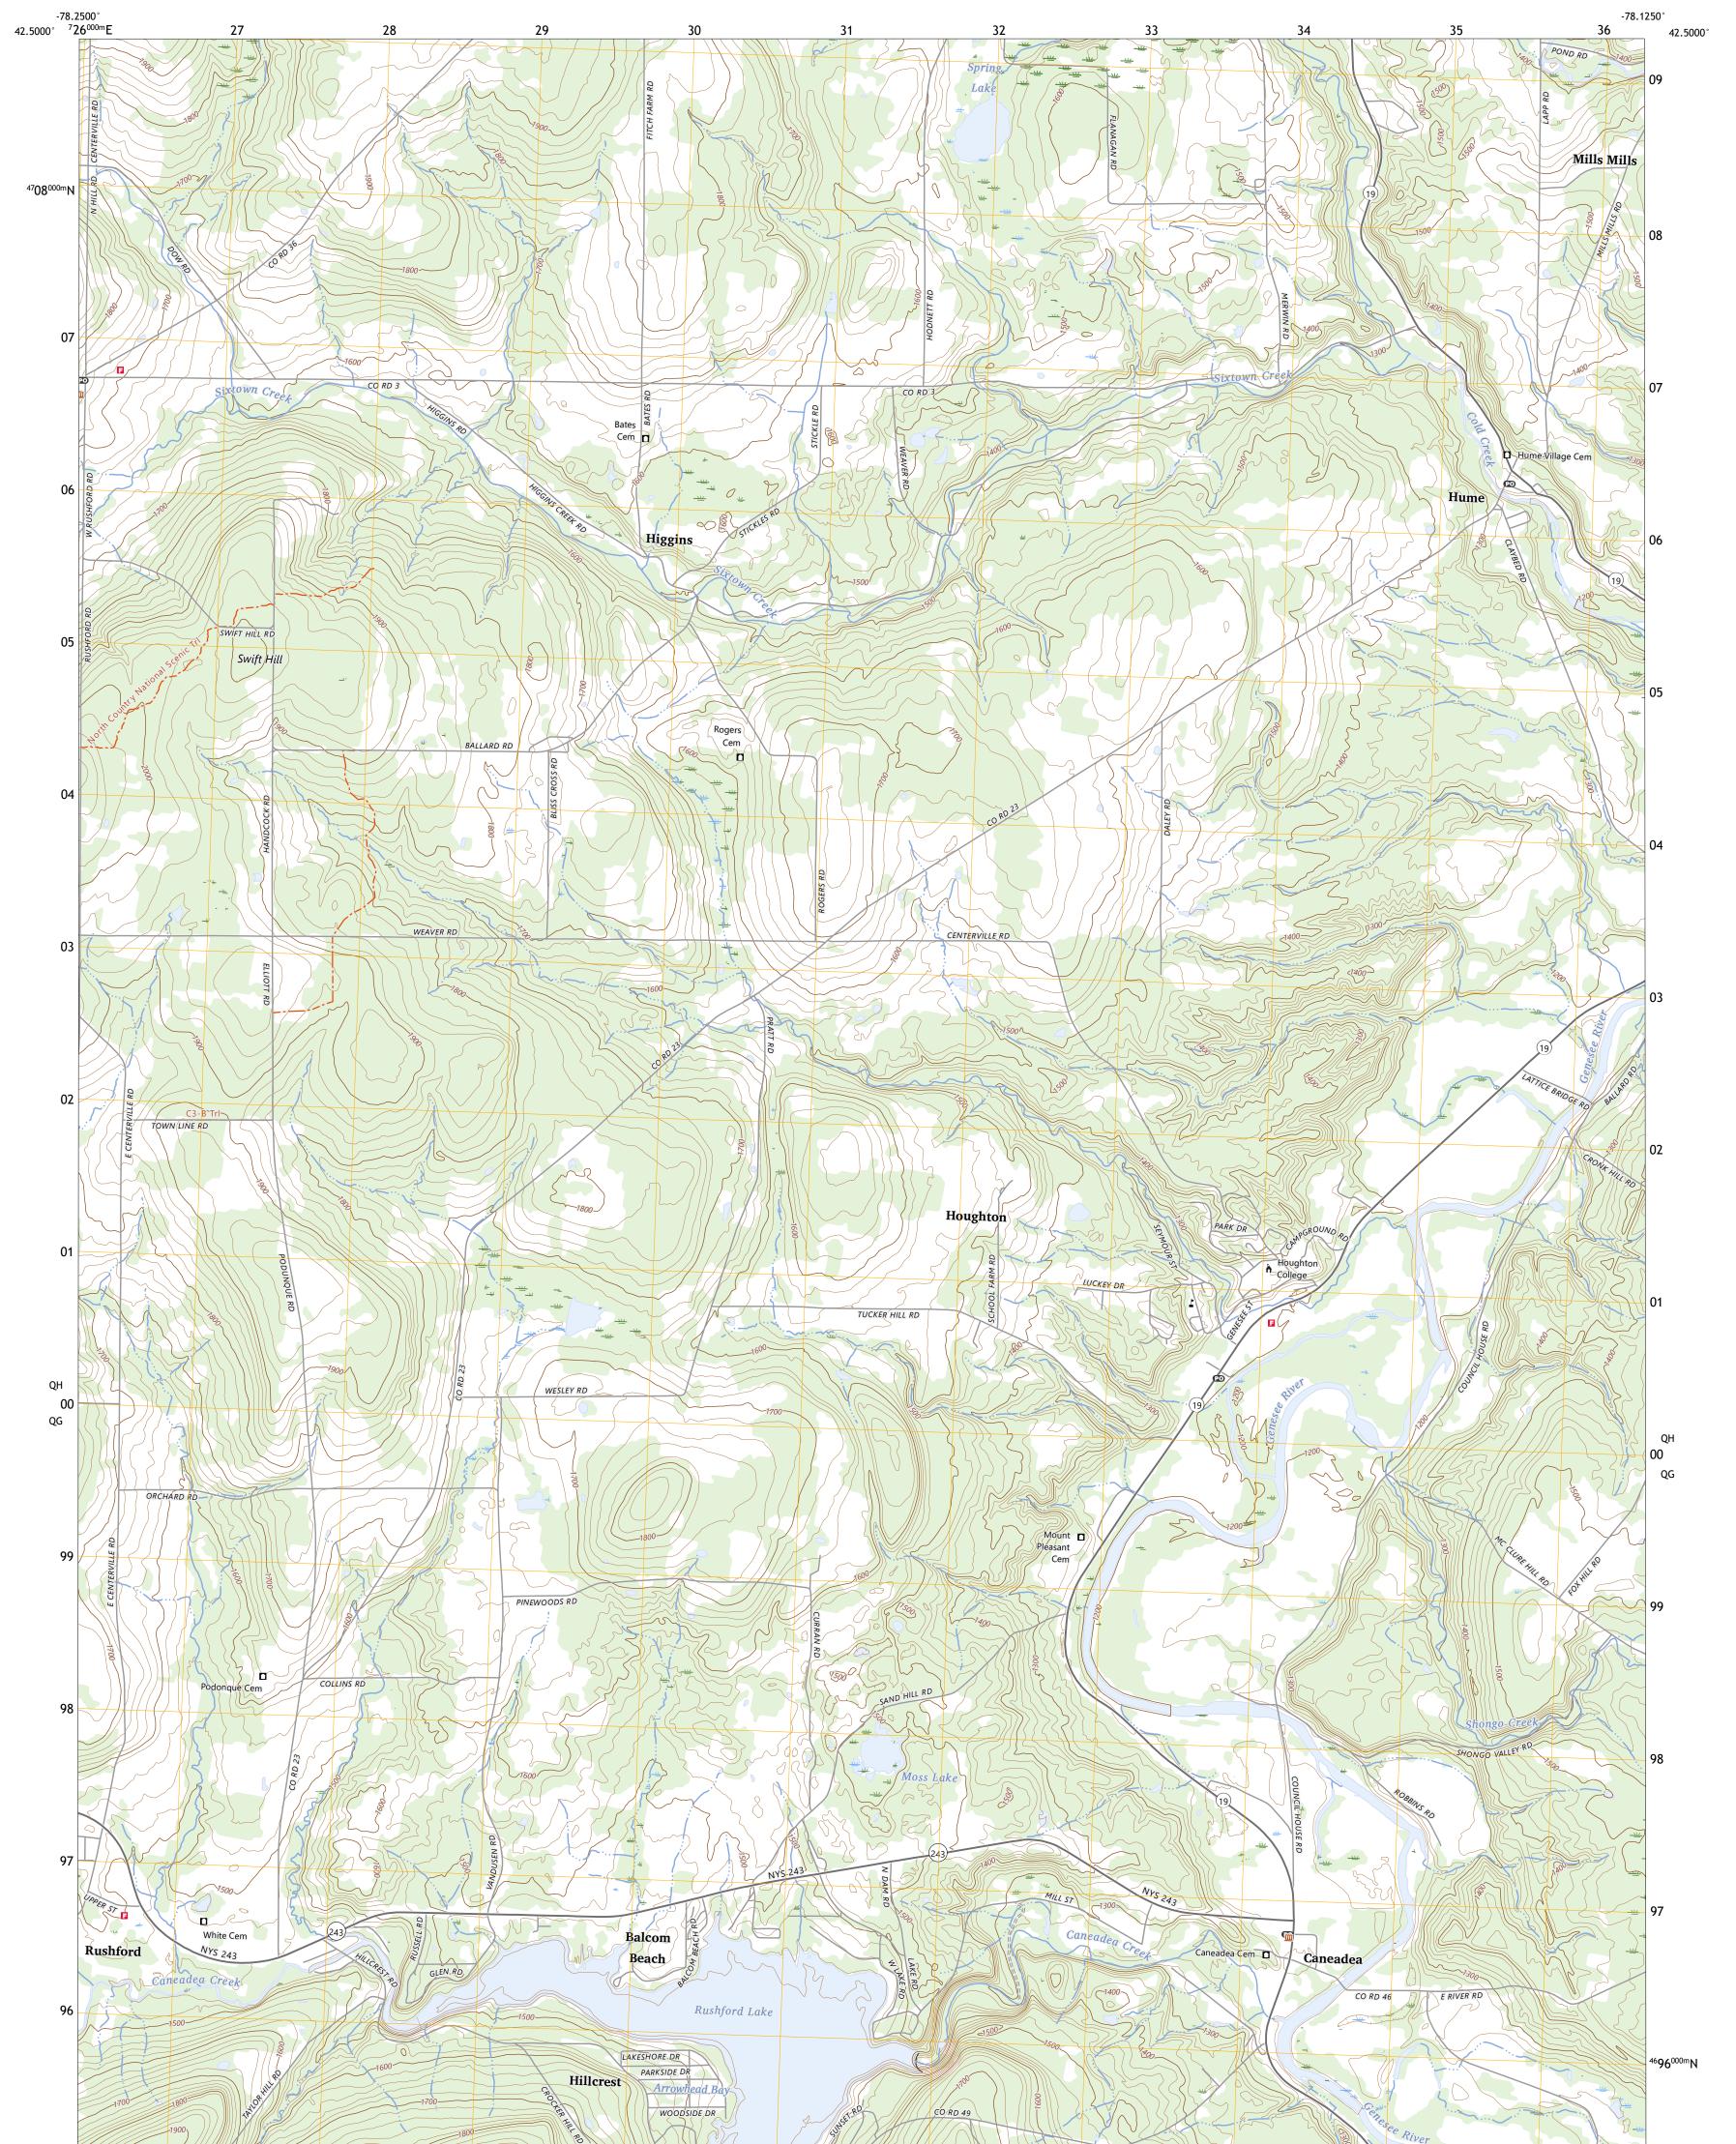

HOUGHTON QUADRANGLE NEW YORK - ALLEGANY COUNTY 7.5-MINUTE SERIES

Produced by the United States Geological Survey North American Datum of 1983 (NAD83) World Geodetic System of 1984 (WGS84). Projection and 1 000-meter grid:Universal Transverse Mercator, Zone 17T This map is not a legal document. Boundaries may be generalized for this map scale. Private lands within government reservations may not be shown. Obtain permission before entering private lands.