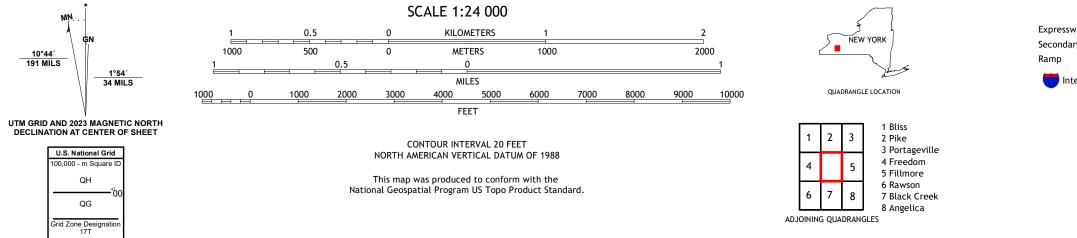

American Datum of 1983 (NAD83) World Geodetic System of 1984 (WGS84). Projection and 1 000-meter grid:Universal Transverse Mercator, Zone 17T This map is not a legal document. Boundaries may be generalized for this map scale. Private lands within government reservations may not be shown. Obtain permission before entering private lands.

......NAIP, September 2017 - December 2017 U.S. Census Bureau, 2016 .....GNIS, 1980 - 2023 nal Hydrography Dataset, 2003 - 2018 ..National Elevation Dataset, 2019 see metadata file 2021 - 2022 Imagery.... Roads..... Names..... Hydrography..... Contours.... .....National Hydrography Dataset, 2003 -.....National Elevation Dataset, ....Multiple sources; see metadata file 2021 -Boundaries.... National 1985 ..FWS Wetlands... Wetlands Inventory

10°44′ 191 MILS





HOUGHTON, NY

2023