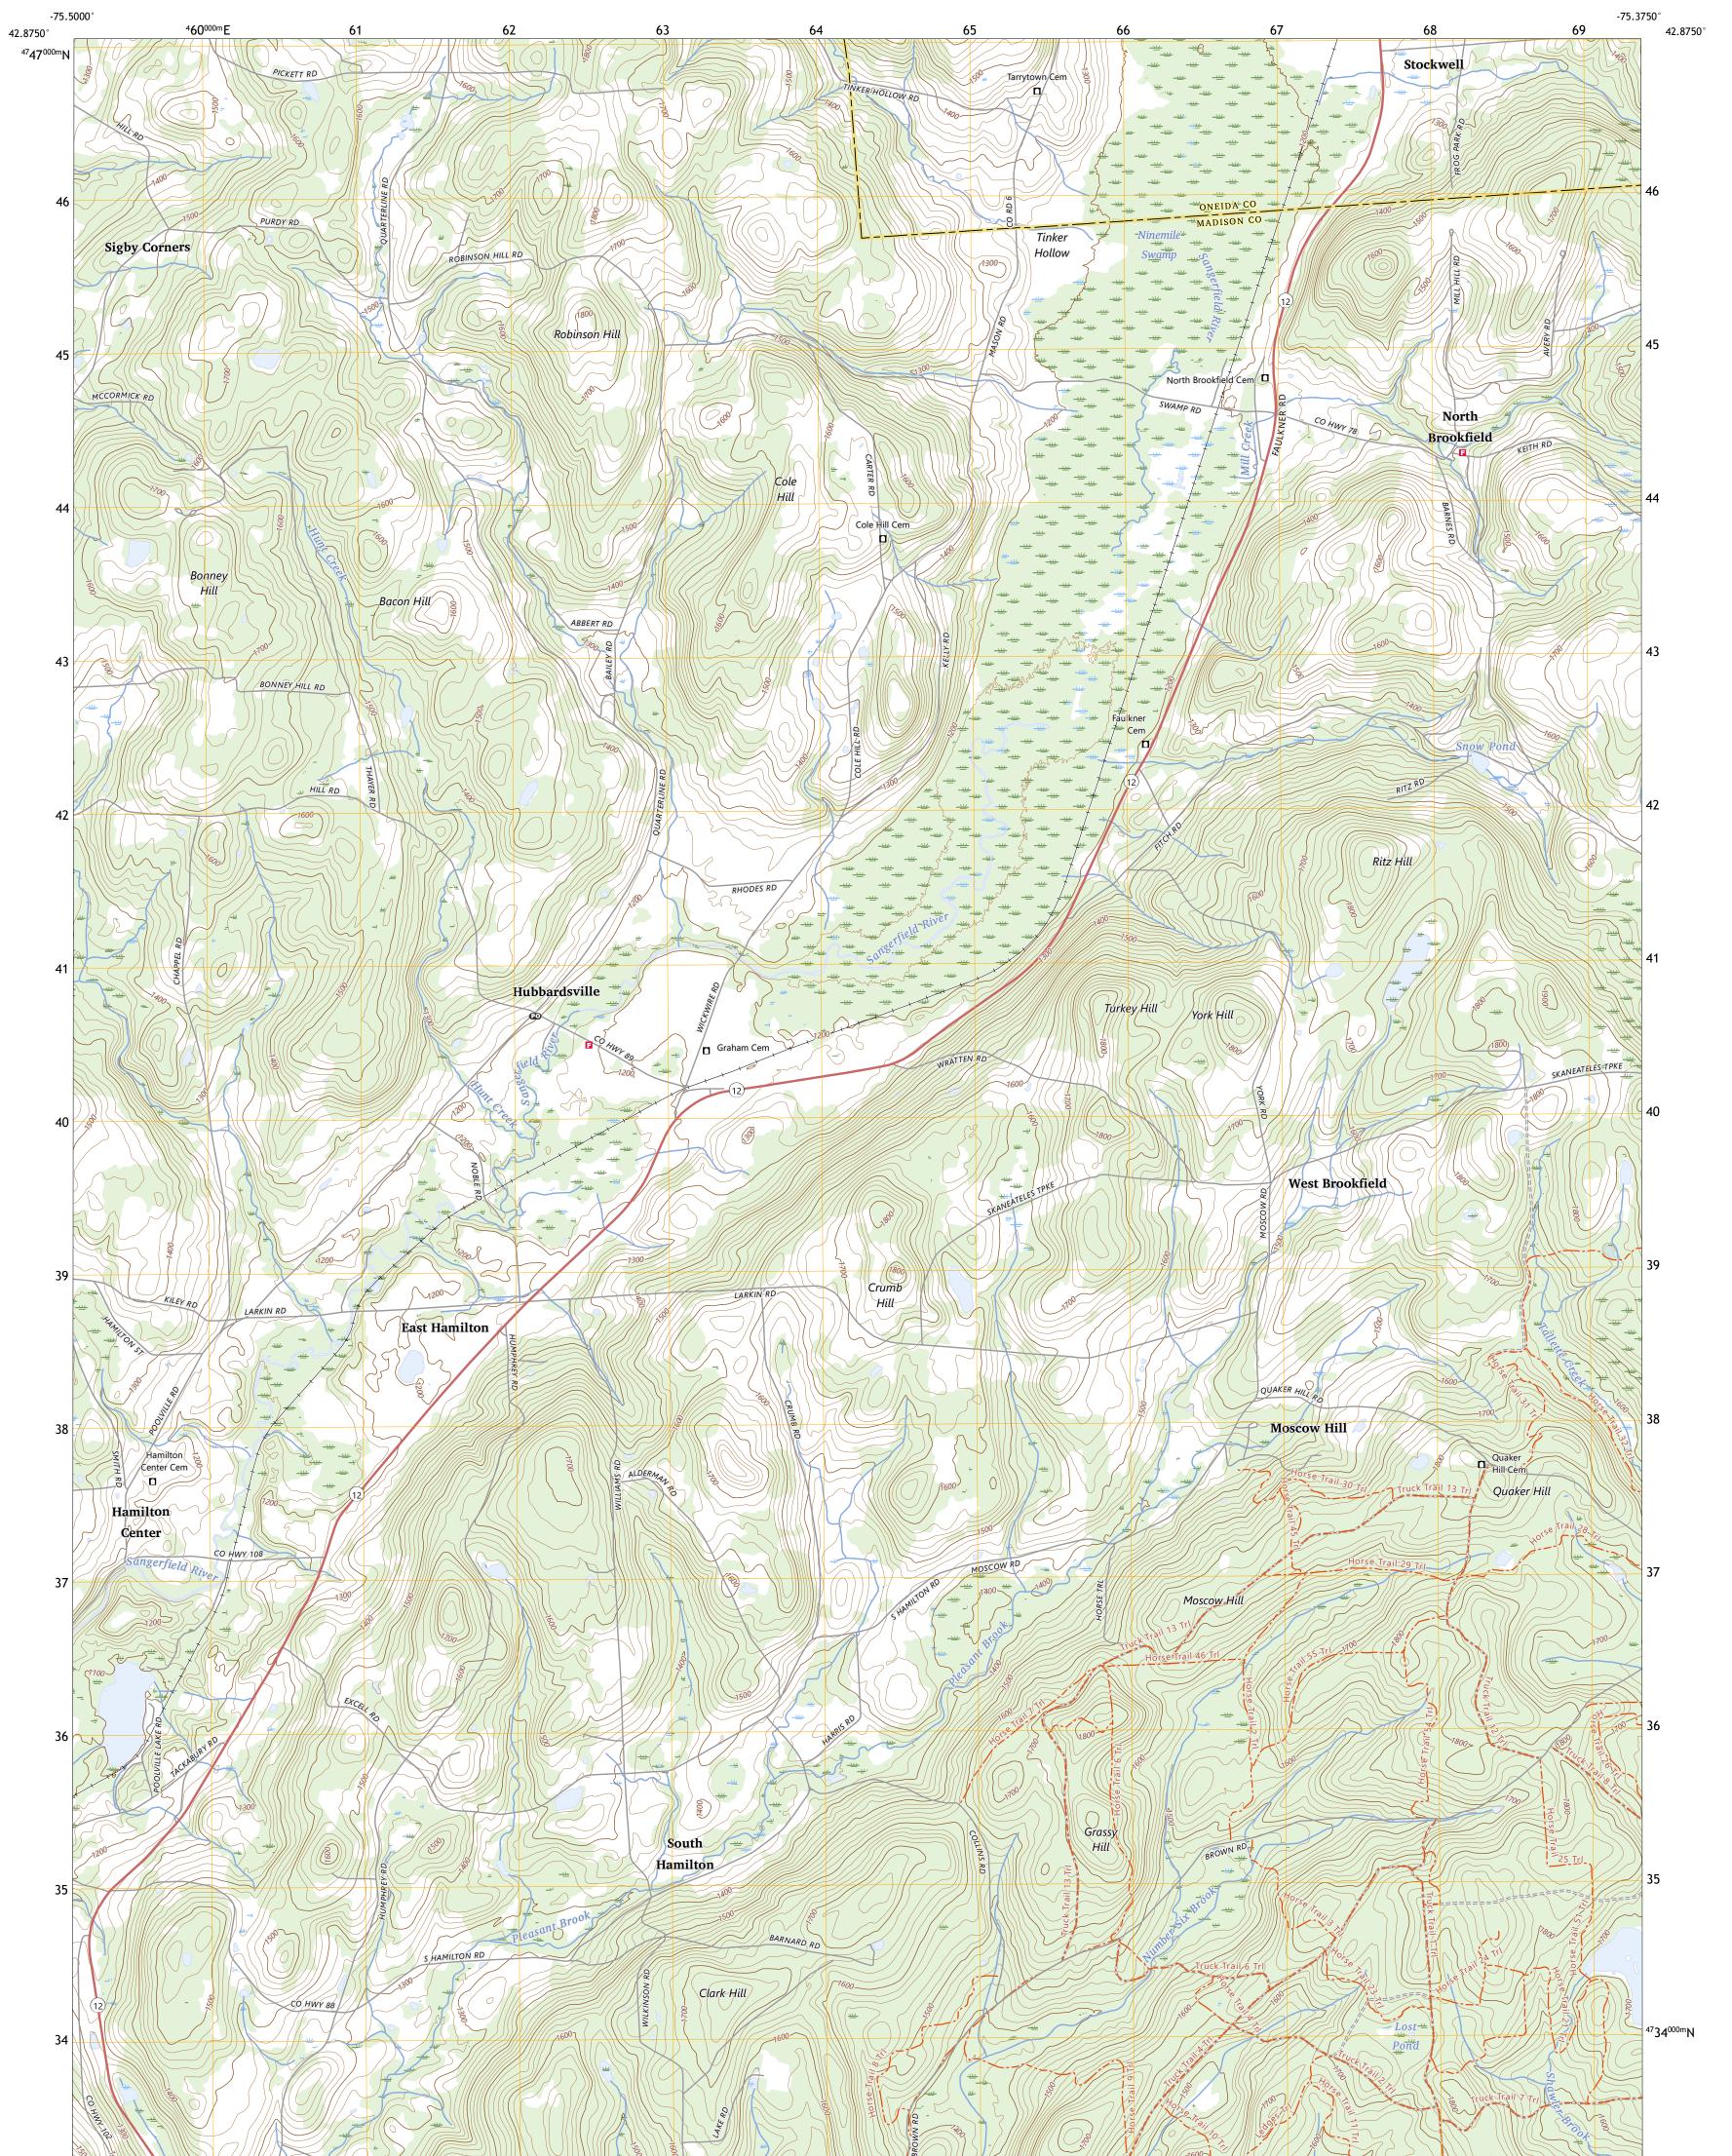

## U.S. DEPARTMENT OF THE INTERIOR U.S. GEOLOGICAL SURVEY

HUBBARDSVILLE QUADRANGLE NEW YORK 7.5-MINUTE SERIES

Produced by the United States Geological Survey North American Datum of 1983 (NAD83) World Geodetic System of 1984 (WGS84). Projection and 1 000-meter grid:Universal Transverse Mercator, Zone 18T This map is not a legal document. Boundaries may be generalized for this map scale. Private lands within government reservations may not be shown. Obtain permission before entering private lands.