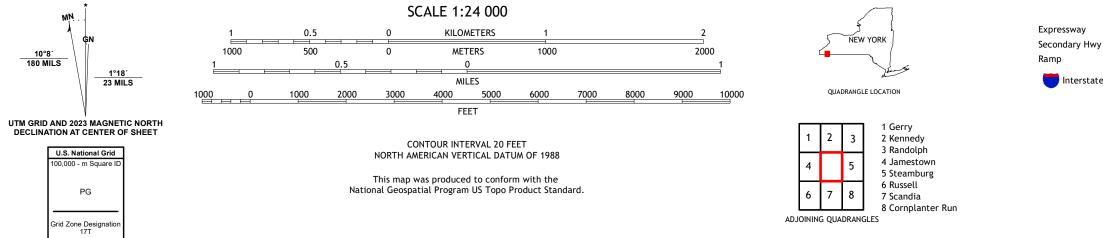

**Produced by the United States Geological Survey** North American Datum of 1983 (NAD83) World Geodetic System of 1984 (WGS84). Projection and 1 000-meter grid:Universal Transverse Mercator, Zone 17T This map is not a legal document. Boundaries may be generalized for this map scale. Private lands within government reservations may not be shown. Obtain permission before entering private lands.