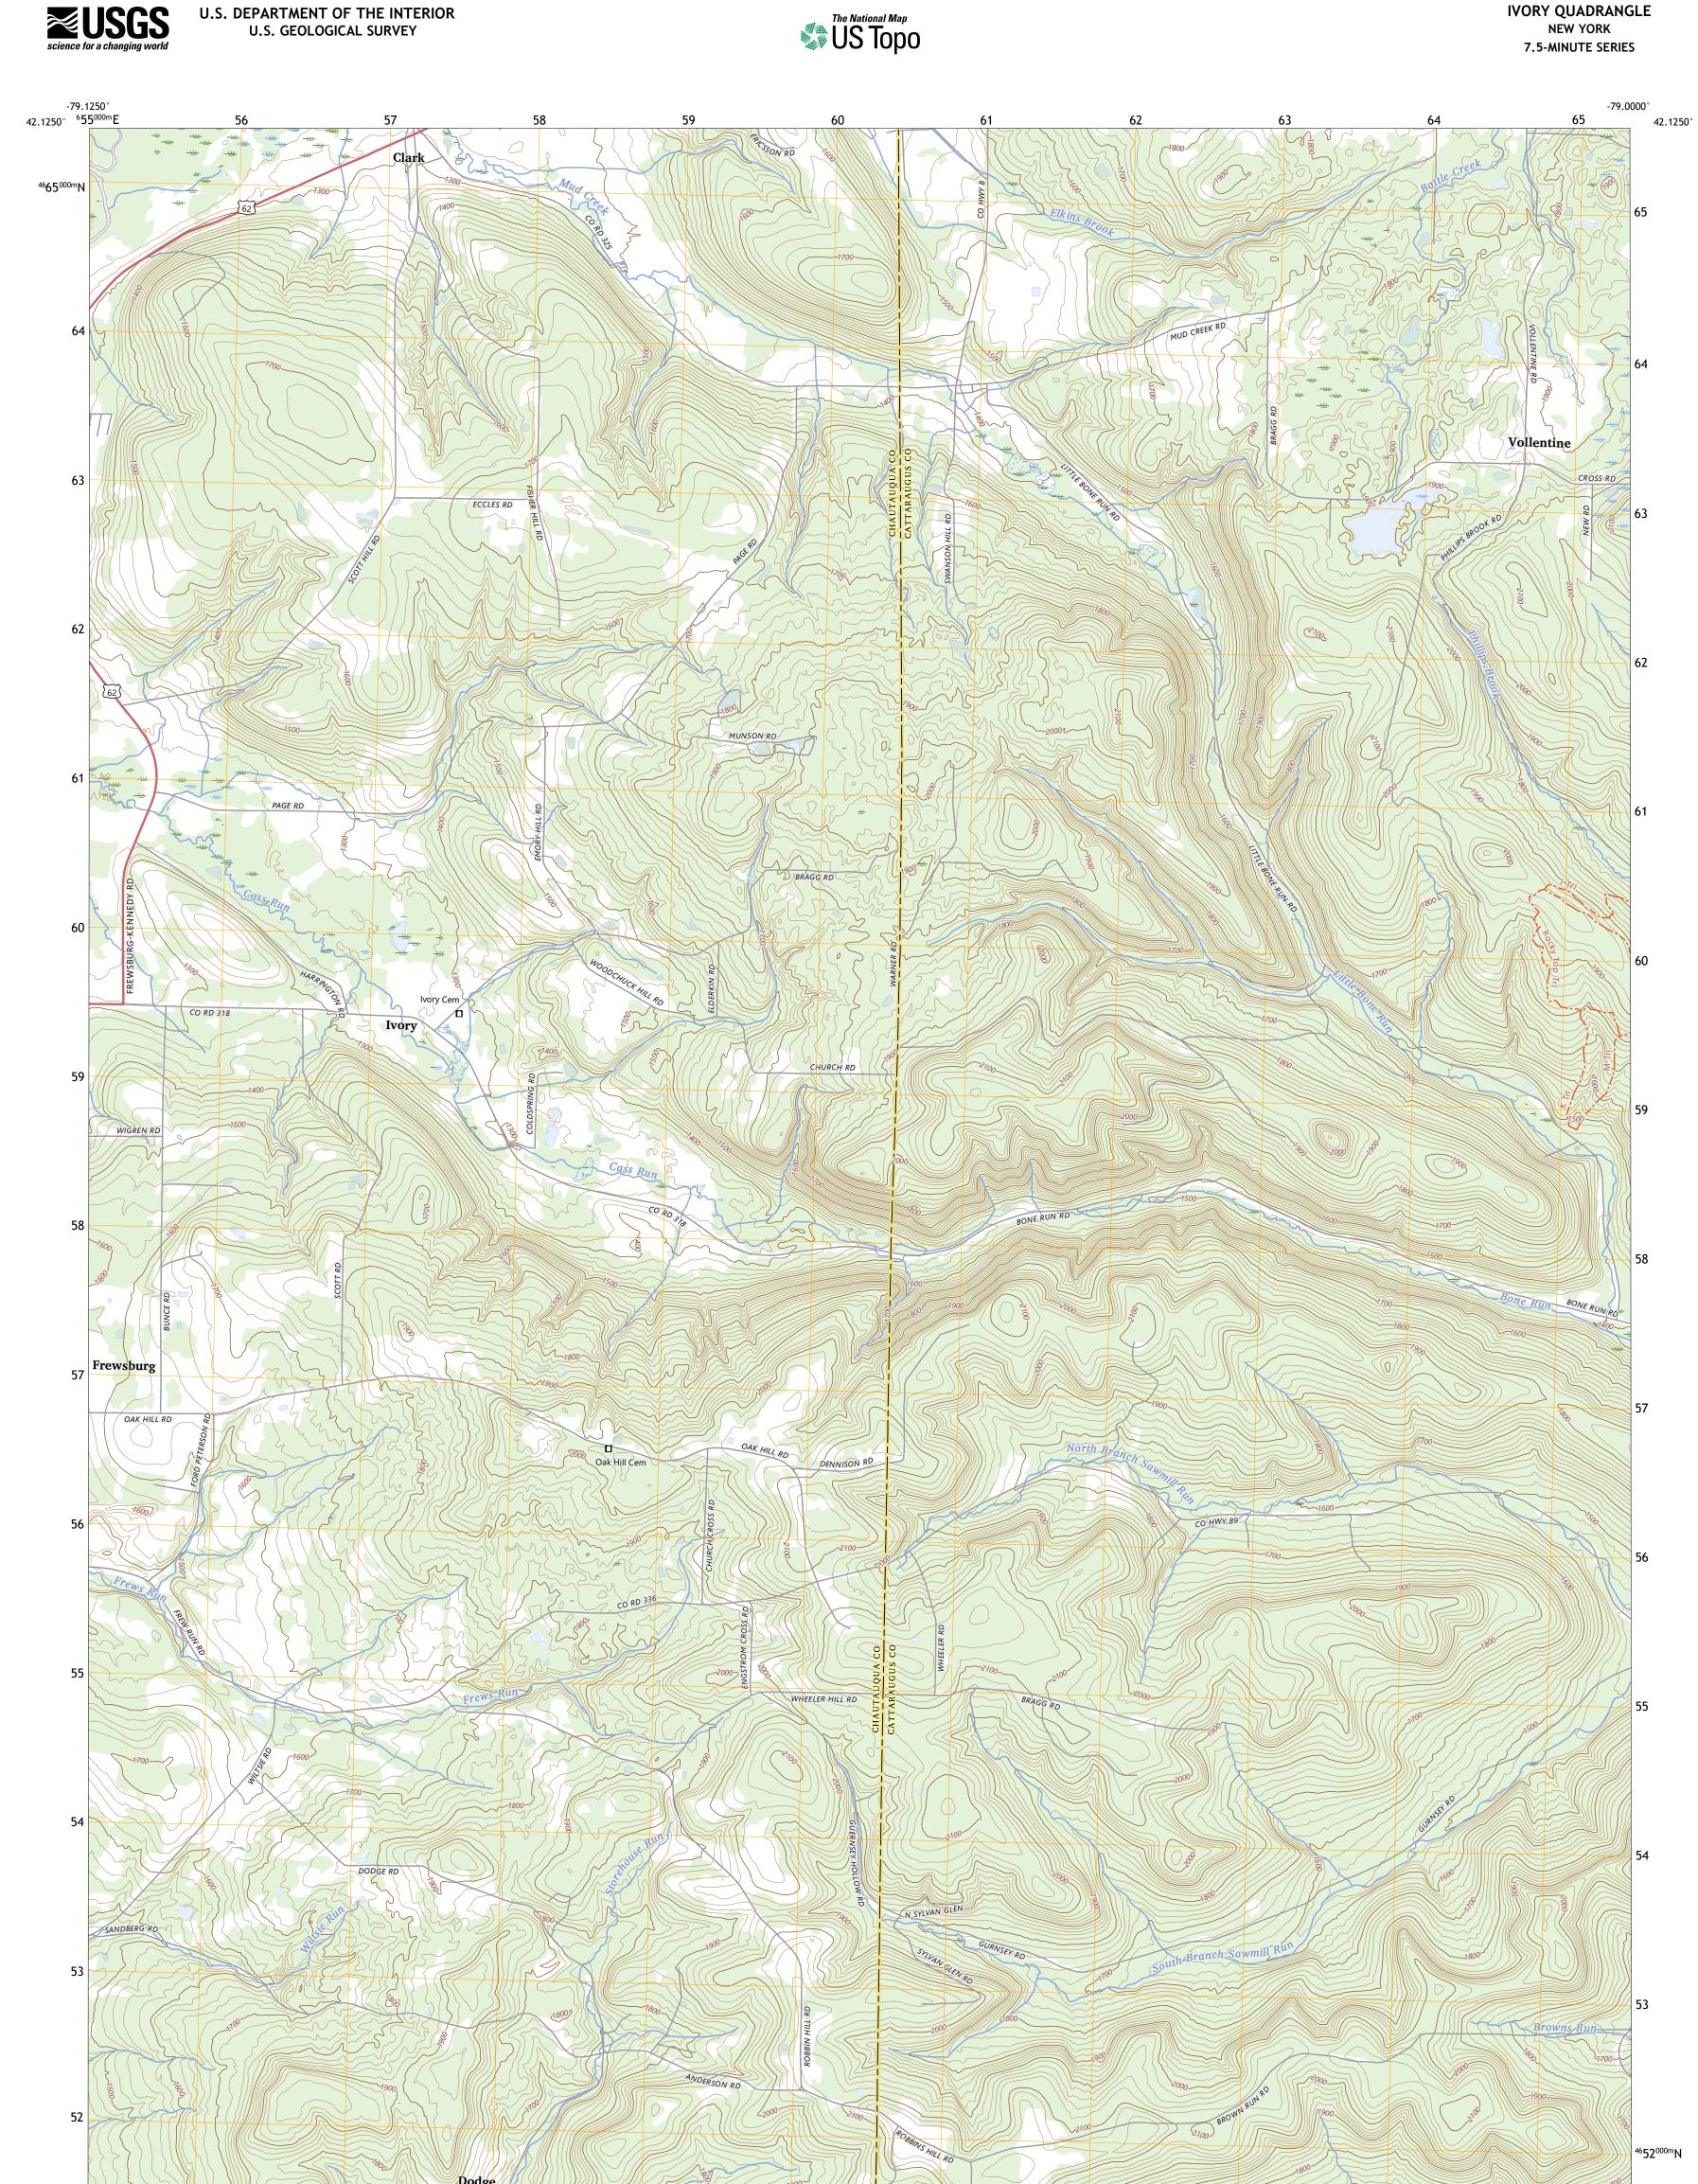

**Produced by the United States Geological Survey** North American Datum of 1983 (NAD83) World Geodetic System of 1984 (WGS84). Projection and 1 000-meter grid:Universal Transverse Mercator, Zone 17T This map is not a legal document. Boundaries may be generalized for this map scale. Private lands within government reservations may not be shown. Obtain permission before entering private lands.

U.S. DEPARTMENT OF THE INTERIOR U.S. GEOLOGICAL SURVEY

IVORY, NY

2023

IVORY QUADRANGLE NEW YORK