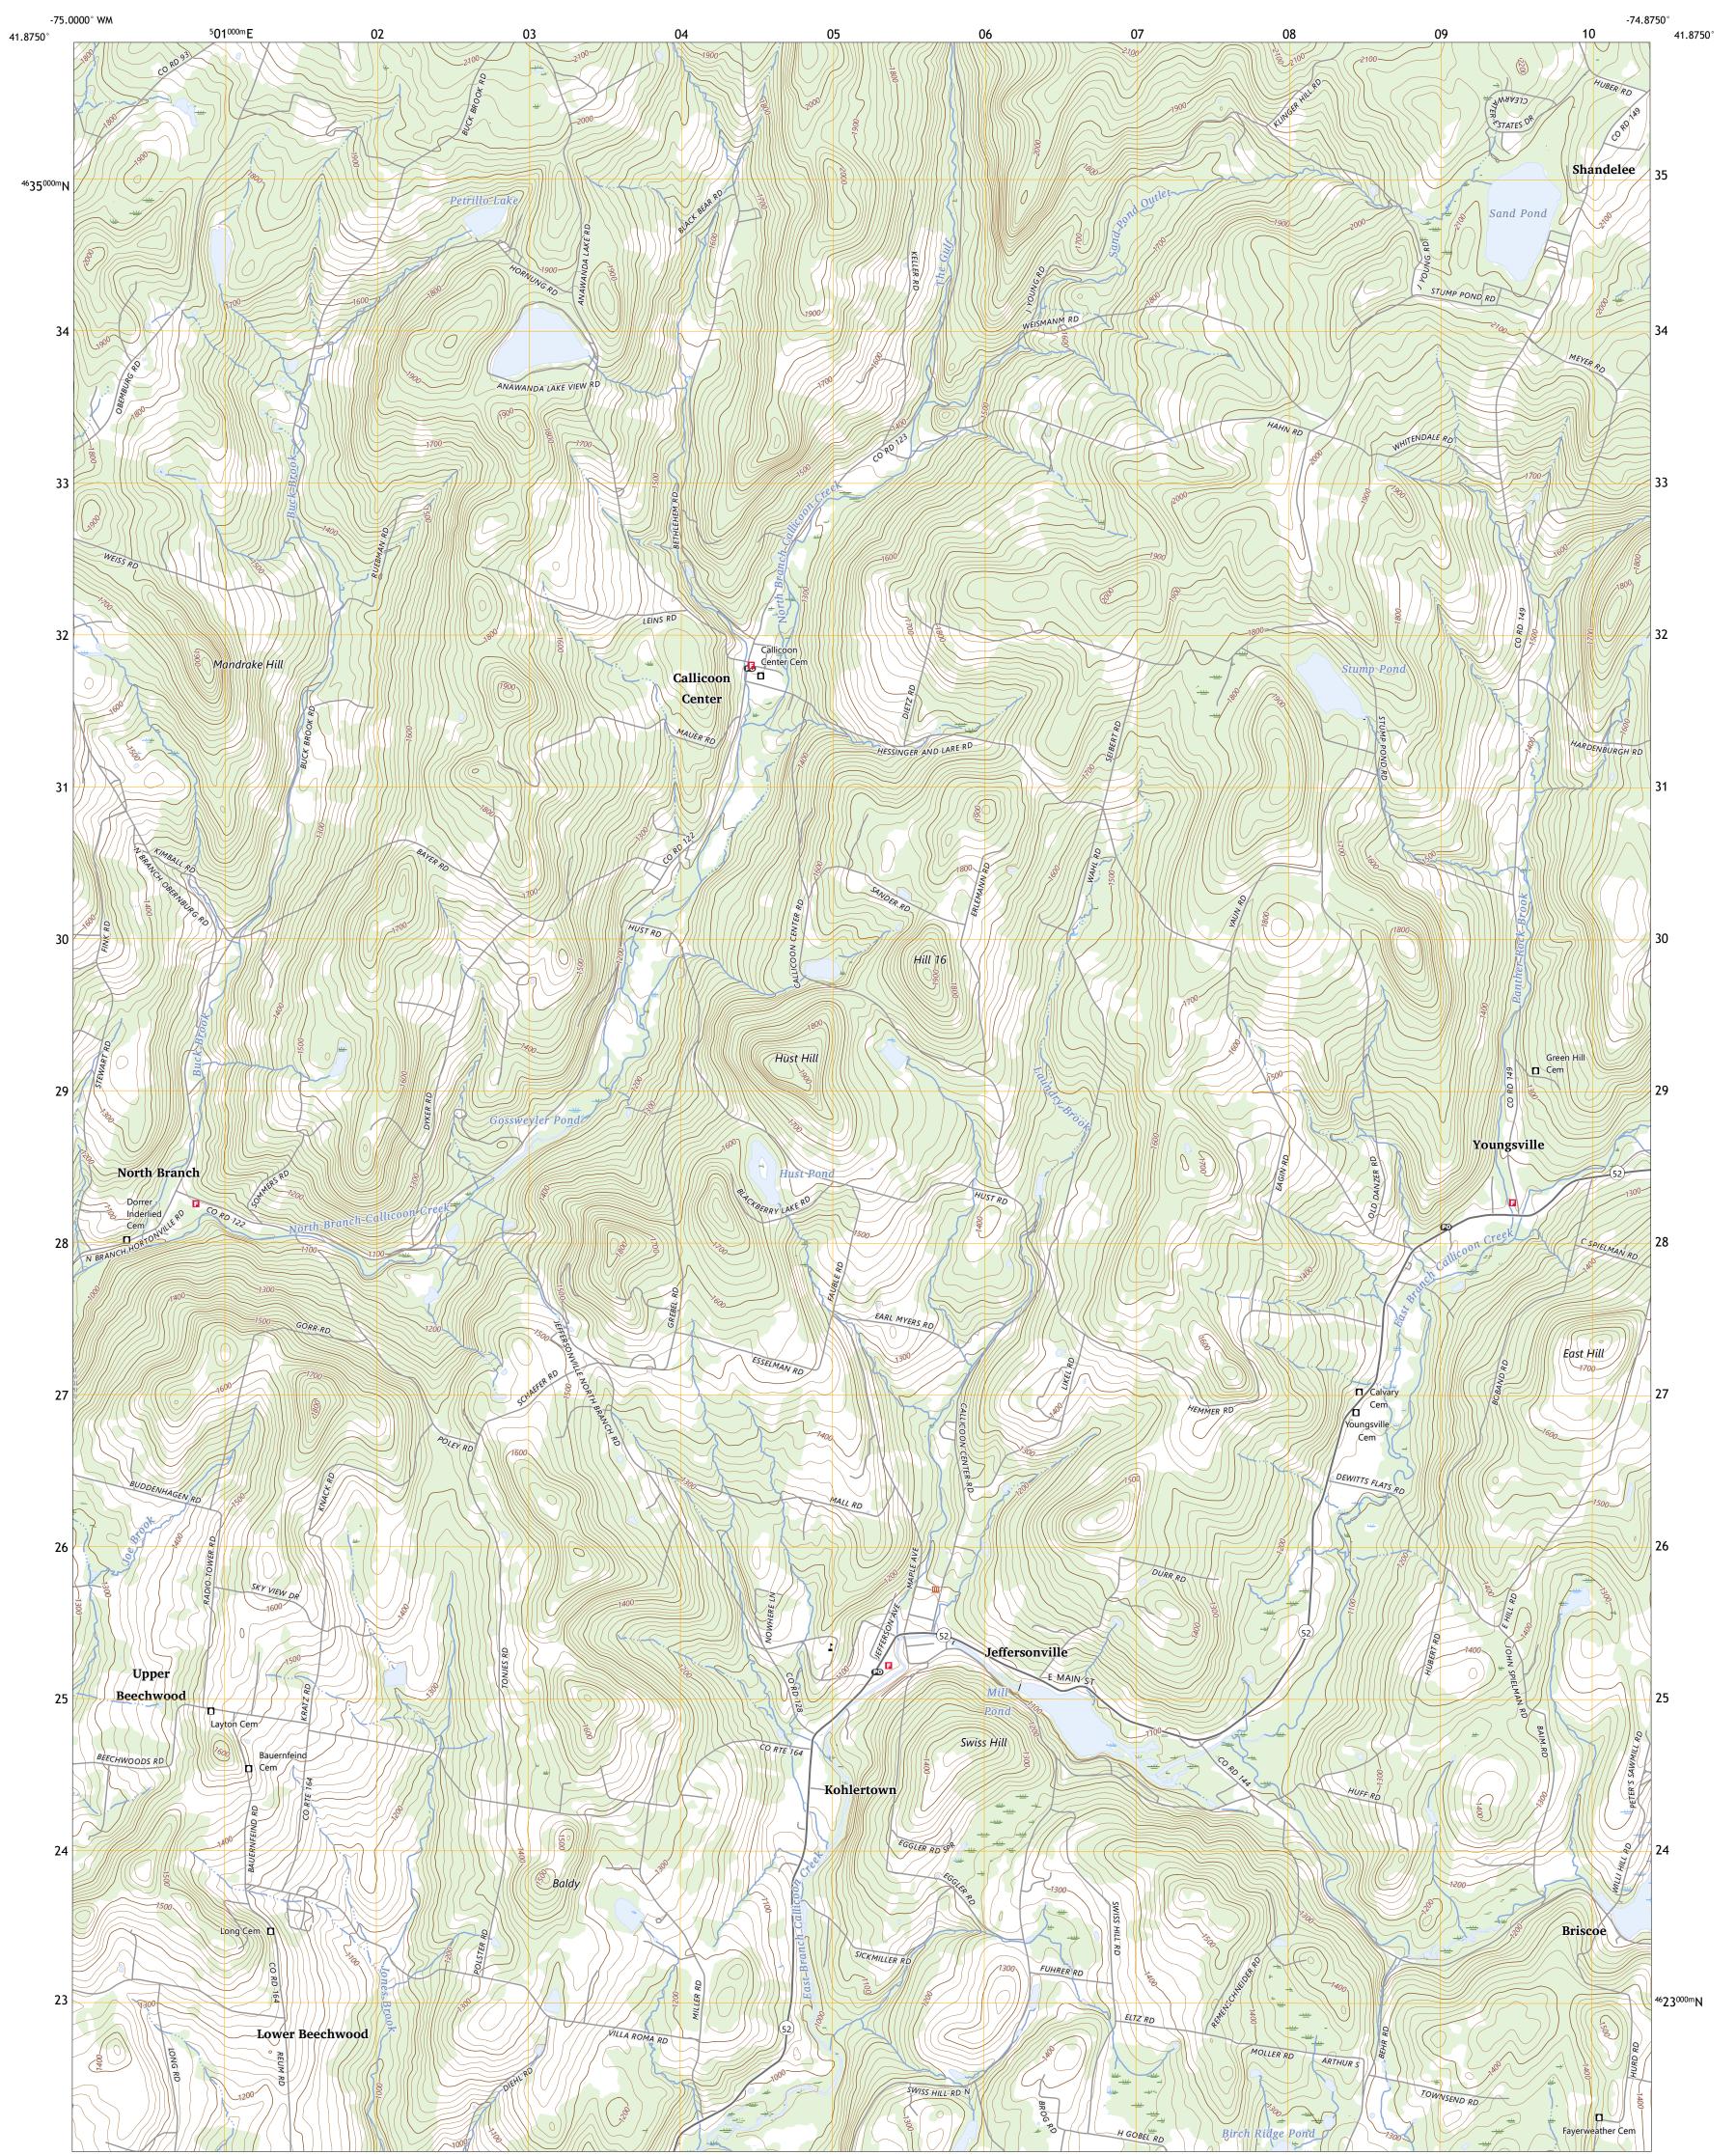

Science for a changing world

U.S. DEPARTMENT OF THE INTERIOR U.S. GEOLOGICAL SURVEY

JEFFERSONVILLE QUADRANGLE NEW YORK - SULLIVAN COUNTY 7.5-MINUTE SERIES

Produced by the United States Geological Survey North American Datum of 1983 (NAD83) World Geodetic System of 1984 (WGS84). Projection and 1 000-meter grid:Universal Transverse Mercator, Zone 18T This map is not a legal document. Boundaries may be generalized for this map scale. Private lands within government reservations may not be shown. Obtain permission before entering private lands.