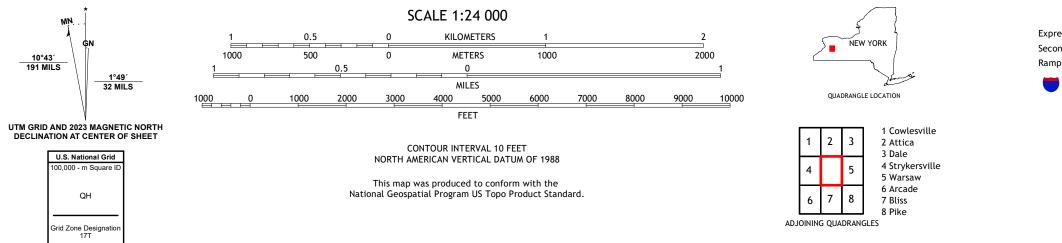

NTY 7.5-MINUTE SERIES





Produced by the United States Geological Survey North American Datum of 1983 (NAD83) World Geodetic System of 1984 (WGS84). Projection and 1 000-meter grid:Universal Transverse Mercator, Zone 17T This map is not a legal document. Boundaries may be generalized for this map scale. Private lands within government reservations may not be shown. Obtain permission before entering private lands.

.....NAIP, October 2017 - December 2017 U.S. Census Bureau, 2016 ......GNIS, 1980 - 2022 .....National Hydrography Dataset, 2003 - 2020 .....National Elevation Dataset, 2019 .....Multiple sources; see metadata file 2021 - 2022 Imagery.... Roads..... Names..... Hydrography..... Contours..... Boundaries.... Wetlands ..FWS National 1995 Wetlands... Inventory

MN

10°43′ 191 MILS





JOHNSONBURG, NY

2023