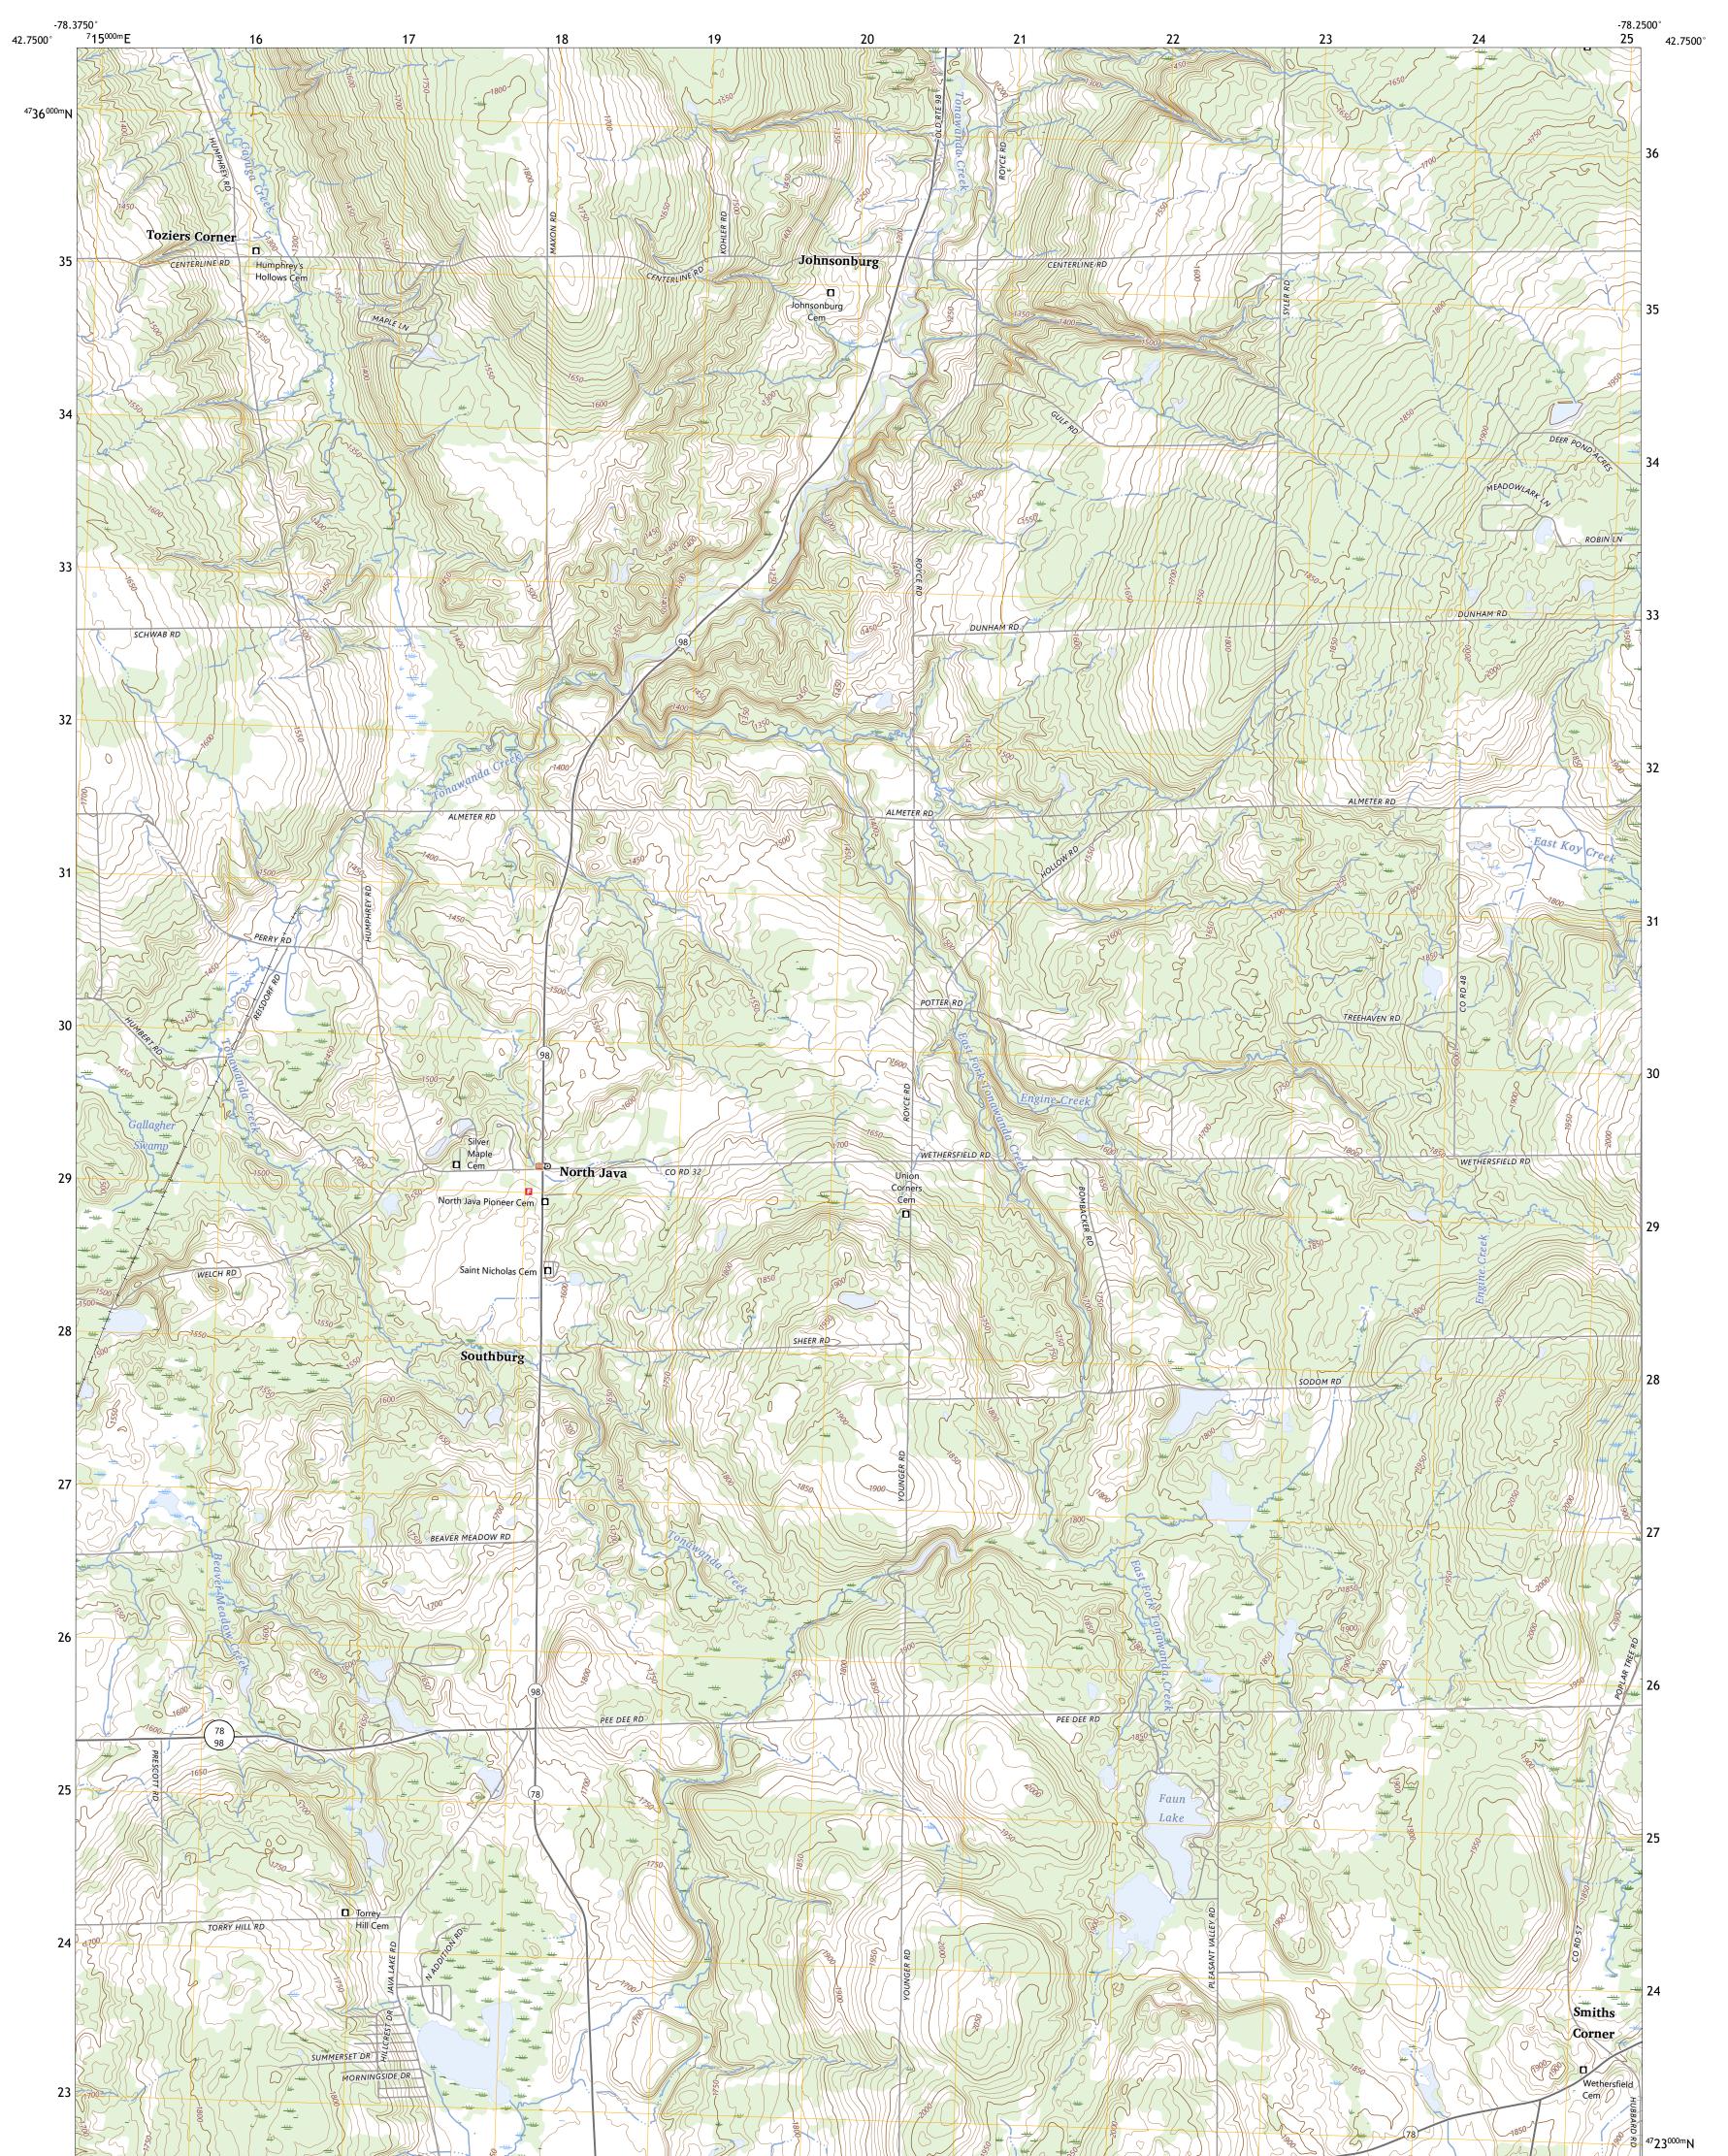

## U.S. DEPARTMENT OF THE INTERIOR U.S. GEOLOGICAL SURVEY

JOHNSONBURG QUADRANGLE NEW YORK - WYOMING COUNTY 7.5-MINUTE SERIES

Produced by the United States Geological Survey North American Datum of 1983 (NAD83) World Geodetic System of 1984 (WGS84). Projection and 1 000-meter grid:Universal Transverse Mercator, Zone 17T This map is not a legal document. Boundaries may be generalized for this map scale. Private lands within government reservations may not be shown. Obtain permission before entering private lands.