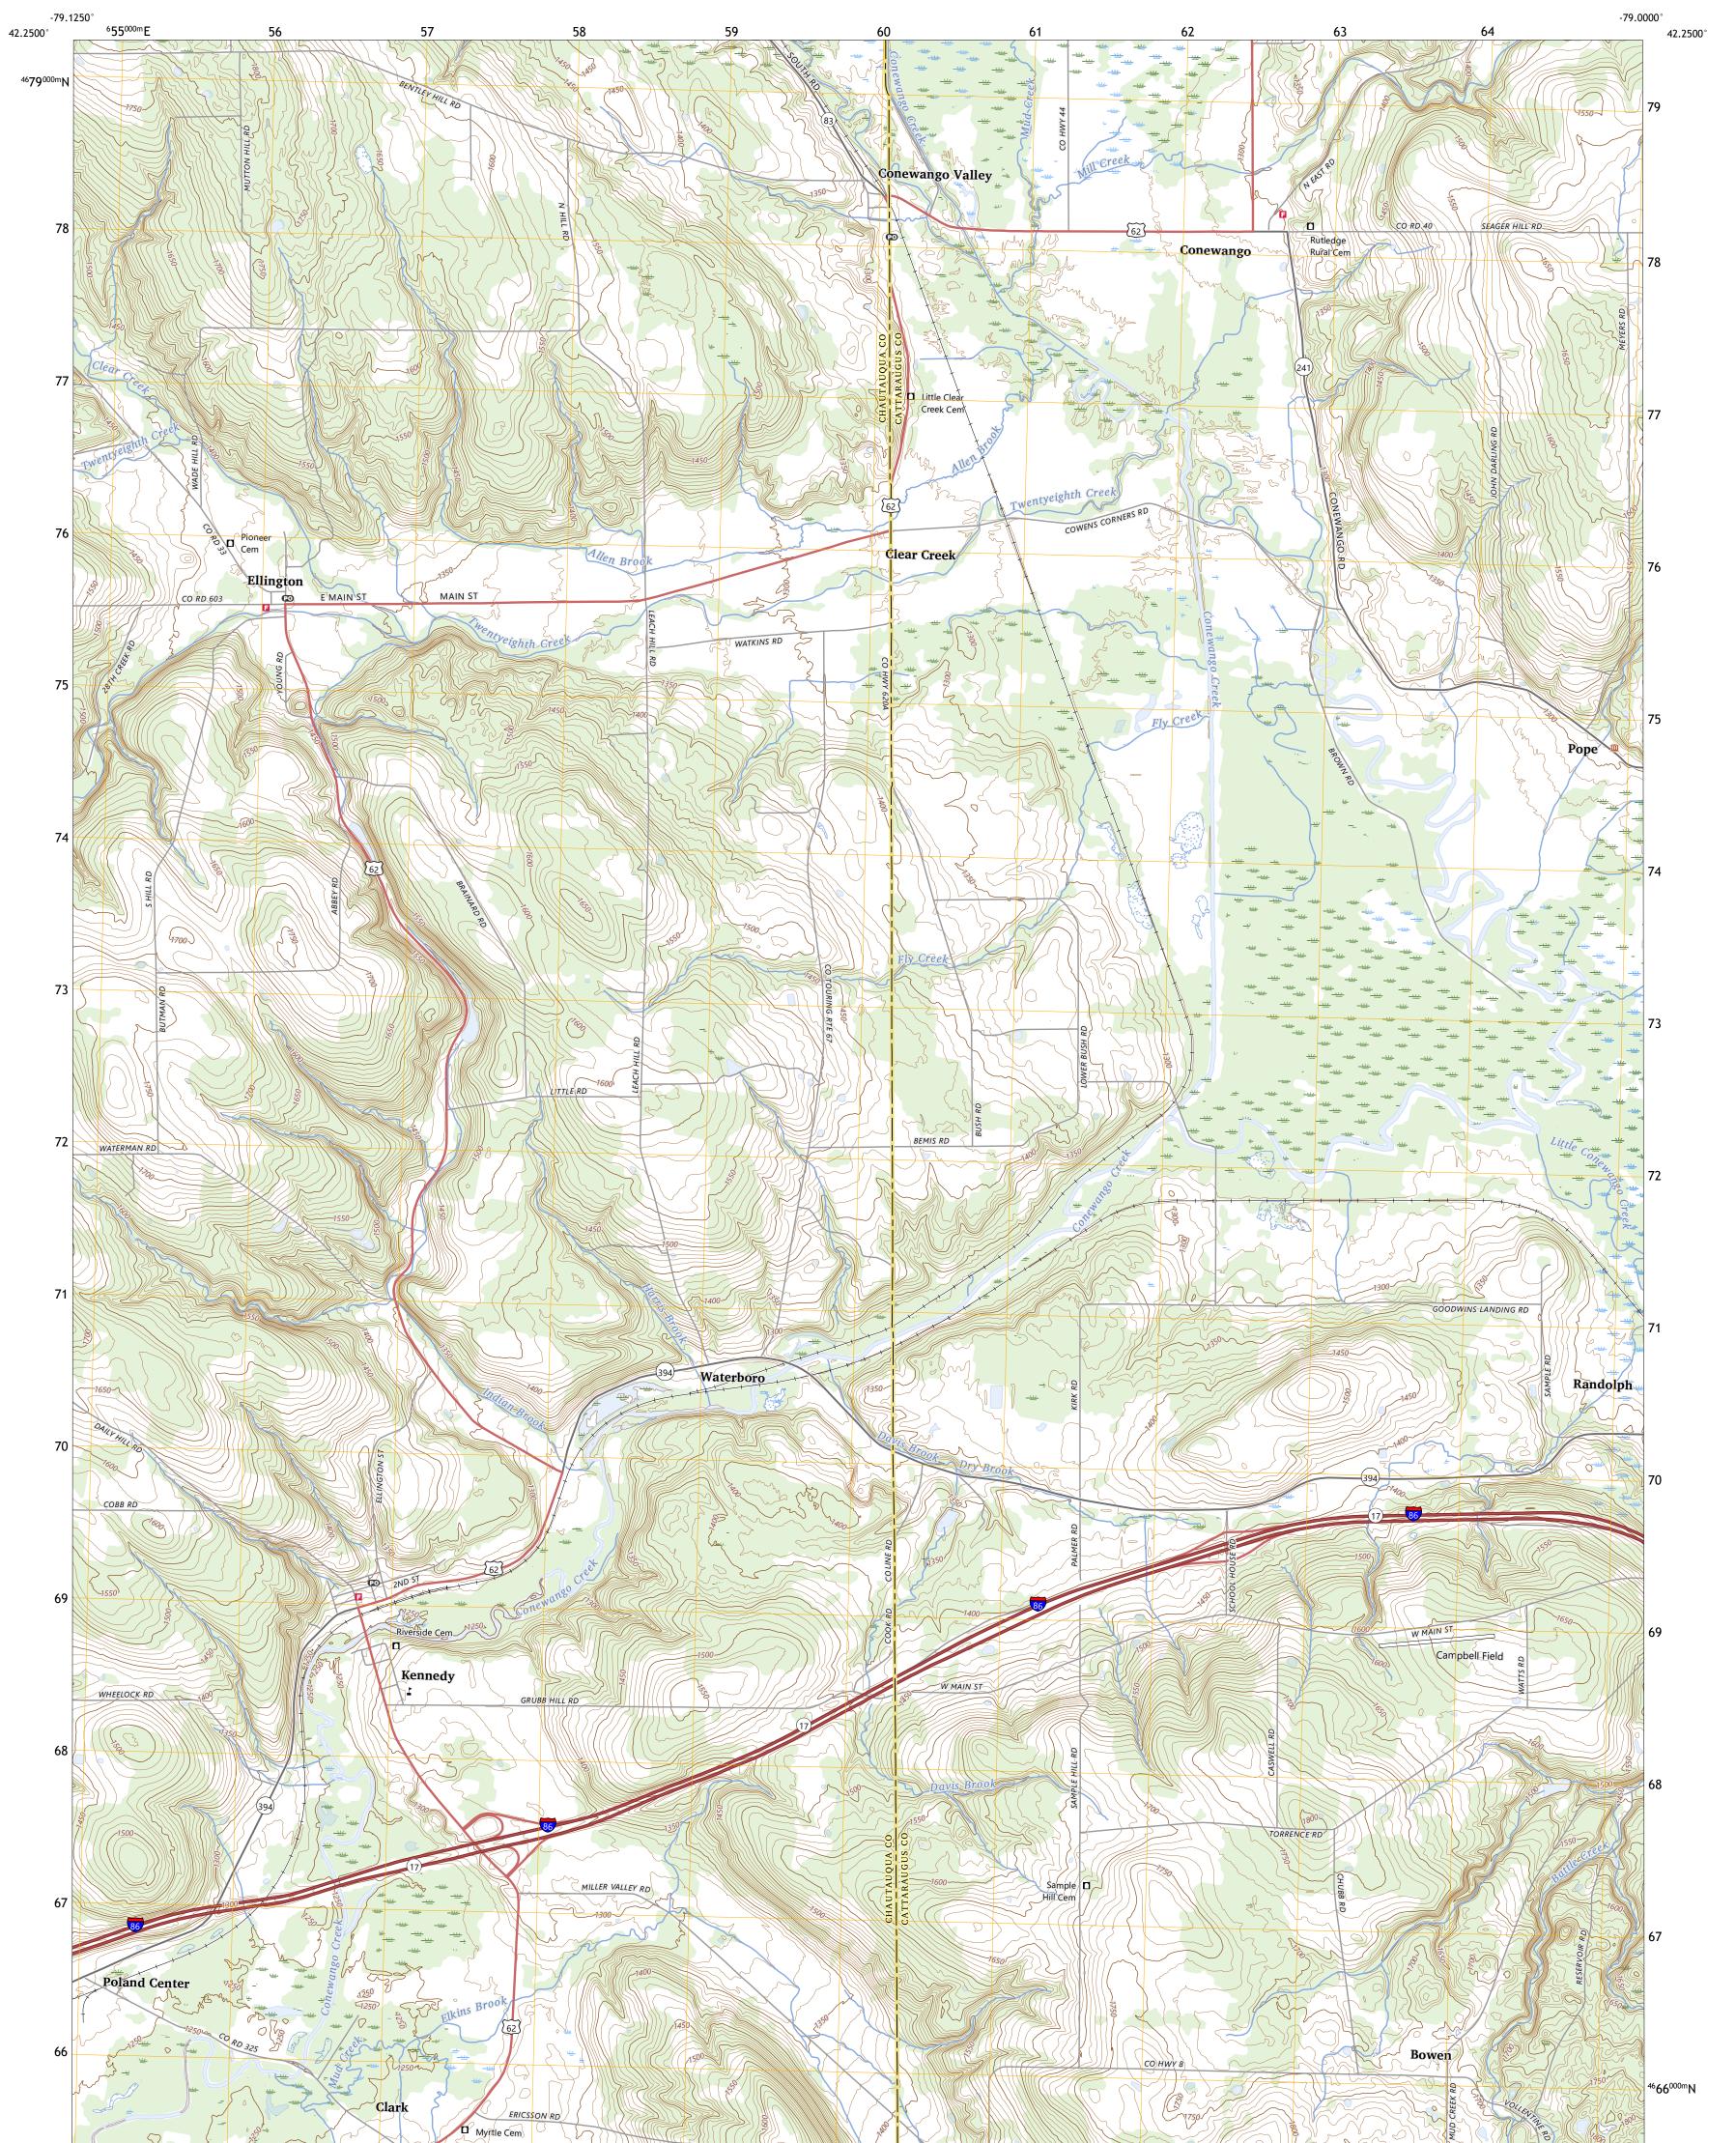

## U.S. DEPARTMENT OF THE INTERIOR U.S. GEOLOGICAL SURVEY

KENNEDY QUADRANGLE NEW YORK 7.5-MINUTE SERIES

Produced by the United States Geological Survey North American Datum of 1983 (NAD83) World Geodetic System of 1984 (WGS84). Projection and 1 000-meter grid:Universal Transverse Mercator, Zone 17T This map is not a legal document. Boundaries may be generalized for this map scale. Private lands within government reservations may not be shown. Obtain permission before entering private lands.

 Imagery......NAIP, September 2017 - December 2017

 Roads......U.S.
 Census
 Bureau,
 2016

 Names......GNIS, 1980 - 2023
 UI

 Hydrography.....National
 Hydrography
 2004 - 2022

 Contours.....National
 Elevation
 Dataset,
 2018

 Boundaries......Multiple
 sources; see
 metadata
 file
 2021 - 2022

 Wetlands......FWS
 National
 Wetlands
 Inventory
 1981 - 1985

KENNEDY, NY 2023