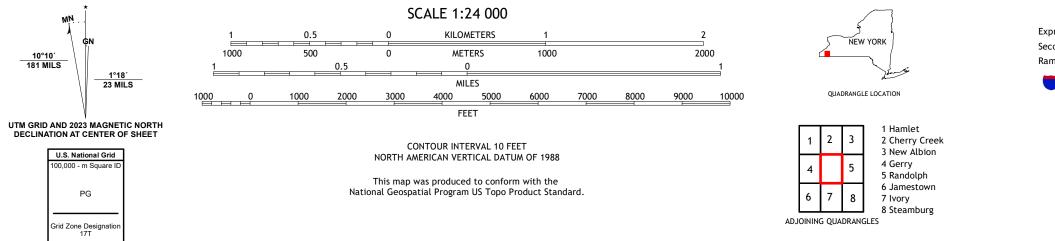

## U.S. DEPARTMENT OF THE INTERIOR U.S. GEOLOGICAL SURVEY

KENNEDY QUADRANGLE NEW YORK 7.5-MINUTE SERIES

Produced by the United States Geological Survey North American Datum of 1983 (NAD83) World Geodetic System of 1984 (WGS84). Projection and 1 000-meter grid:Universal Transverse Mercator, Zone 17T This map is not a legal document. Boundaries may be generalized for this map scale. Private lands within government reservations may not be shown. Obtain permission before entering private lands.