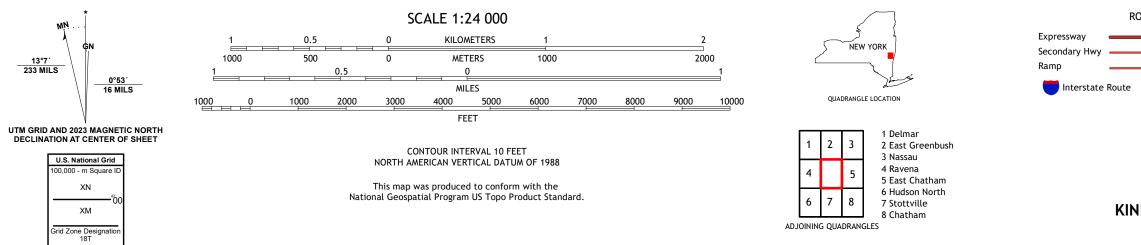

ROAD CLASSIFICATION

US Route

KINDERHOOK, NY

2023

\_\_\_\_\_

\_\_\_\_\_

Local Connector

State Route

Local Road

4WD