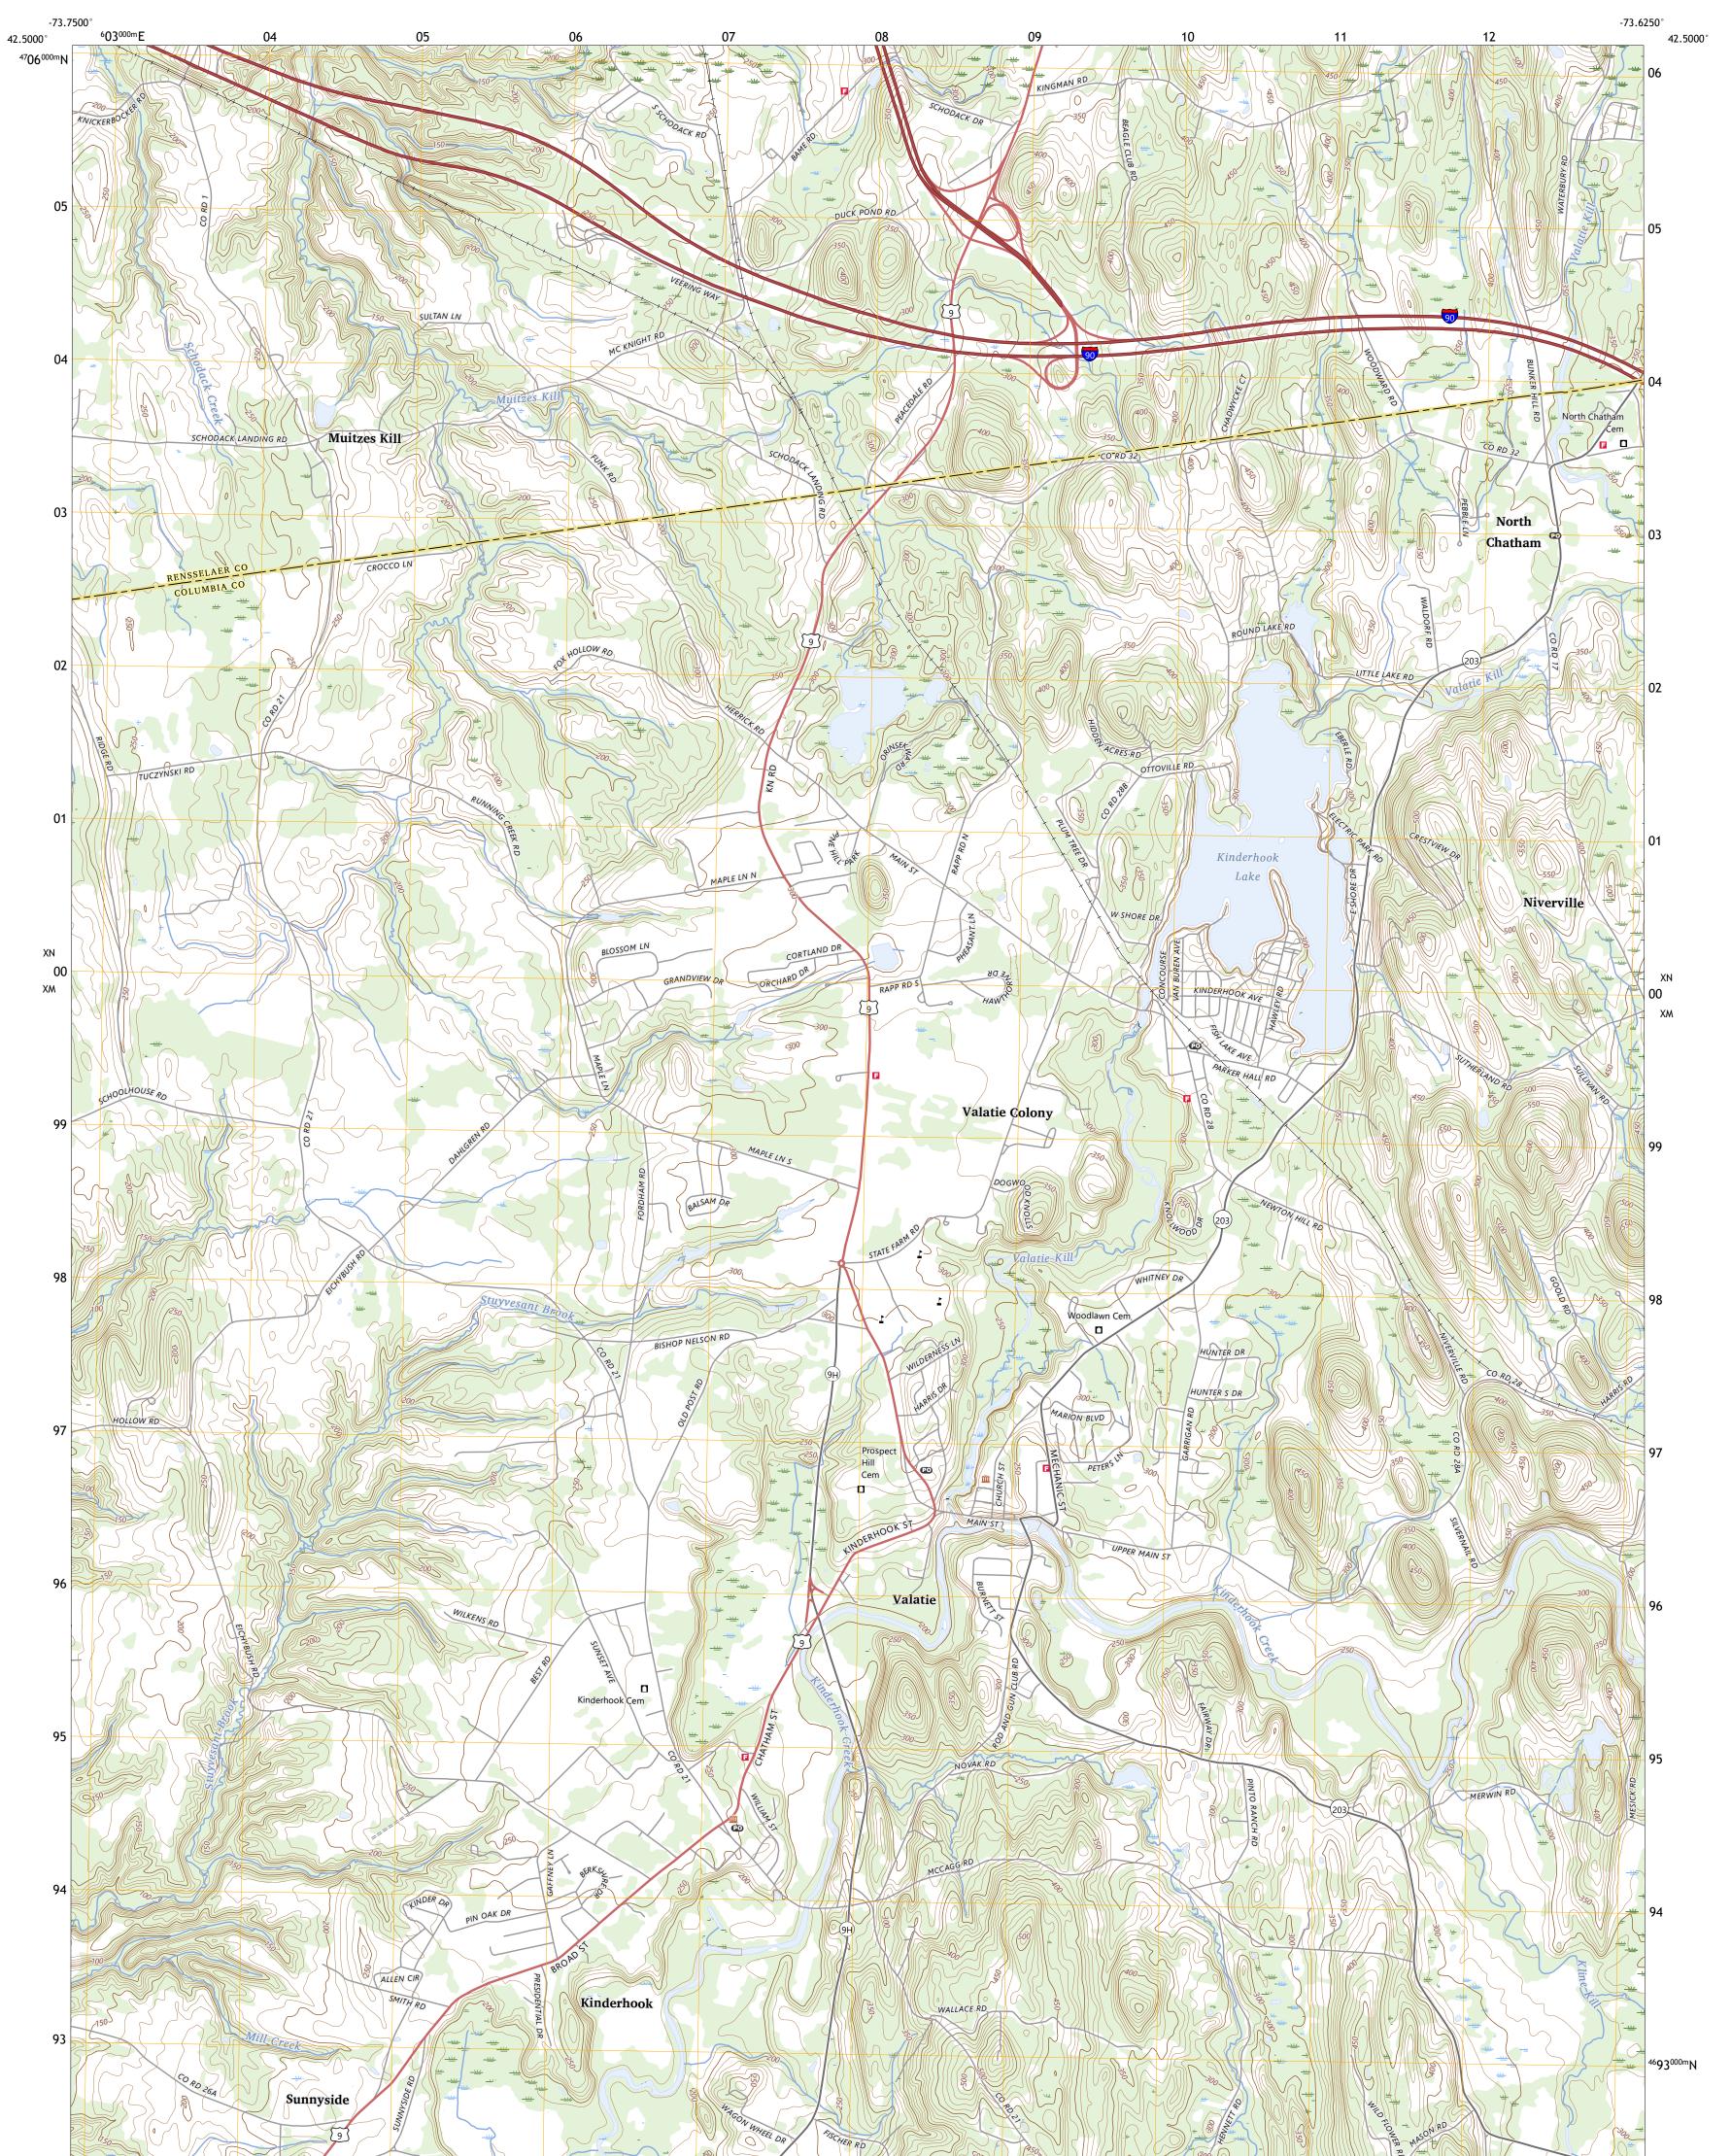

## U.S. DEPARTMENT OF THE INTERIOR U.S. GEOLOGICAL SURVEY

KINDERHOOK QUADRANGLE NEW YORK 7.5-MINUTE SERIES

Produced by the United States Geological Survey North American Datum of 1983 (NAD83) World Geodetic System of 1984 (WGS84). Projection and 1 000-meter grid:Universal Transverse Mercator, Zone 18T This map is not a legal document. Boundaries may be generalized for this map scale. Private lands within government reservations may not be shown. Obtain permission before entering private lands.