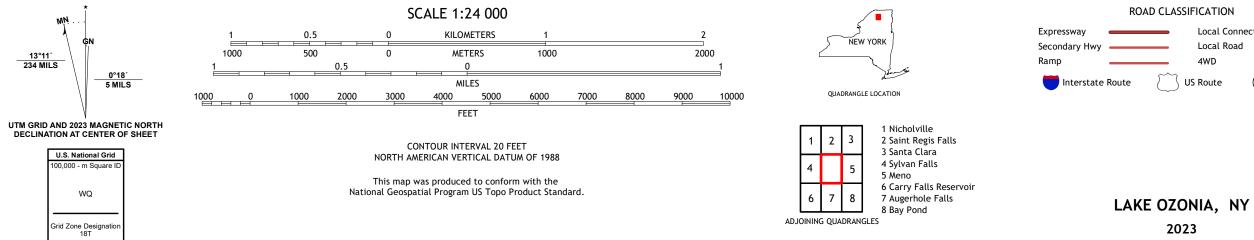

LAKE OZONIA QUADRANGLE NEW YORK 7.5-MINUTE SERIES

Produced by the United States Geological Survey North American Datum of 1983 (NAD83) World Geodetic System of 1984 (WGS84). Projection and 1 000-meter grid:Universal Transverse Mercator, Zone 18T This map is not a legal document. Boundaries may be generalized for this map scale. Private lands within government reservations may not be shown. Obtain permission before entering private lands.