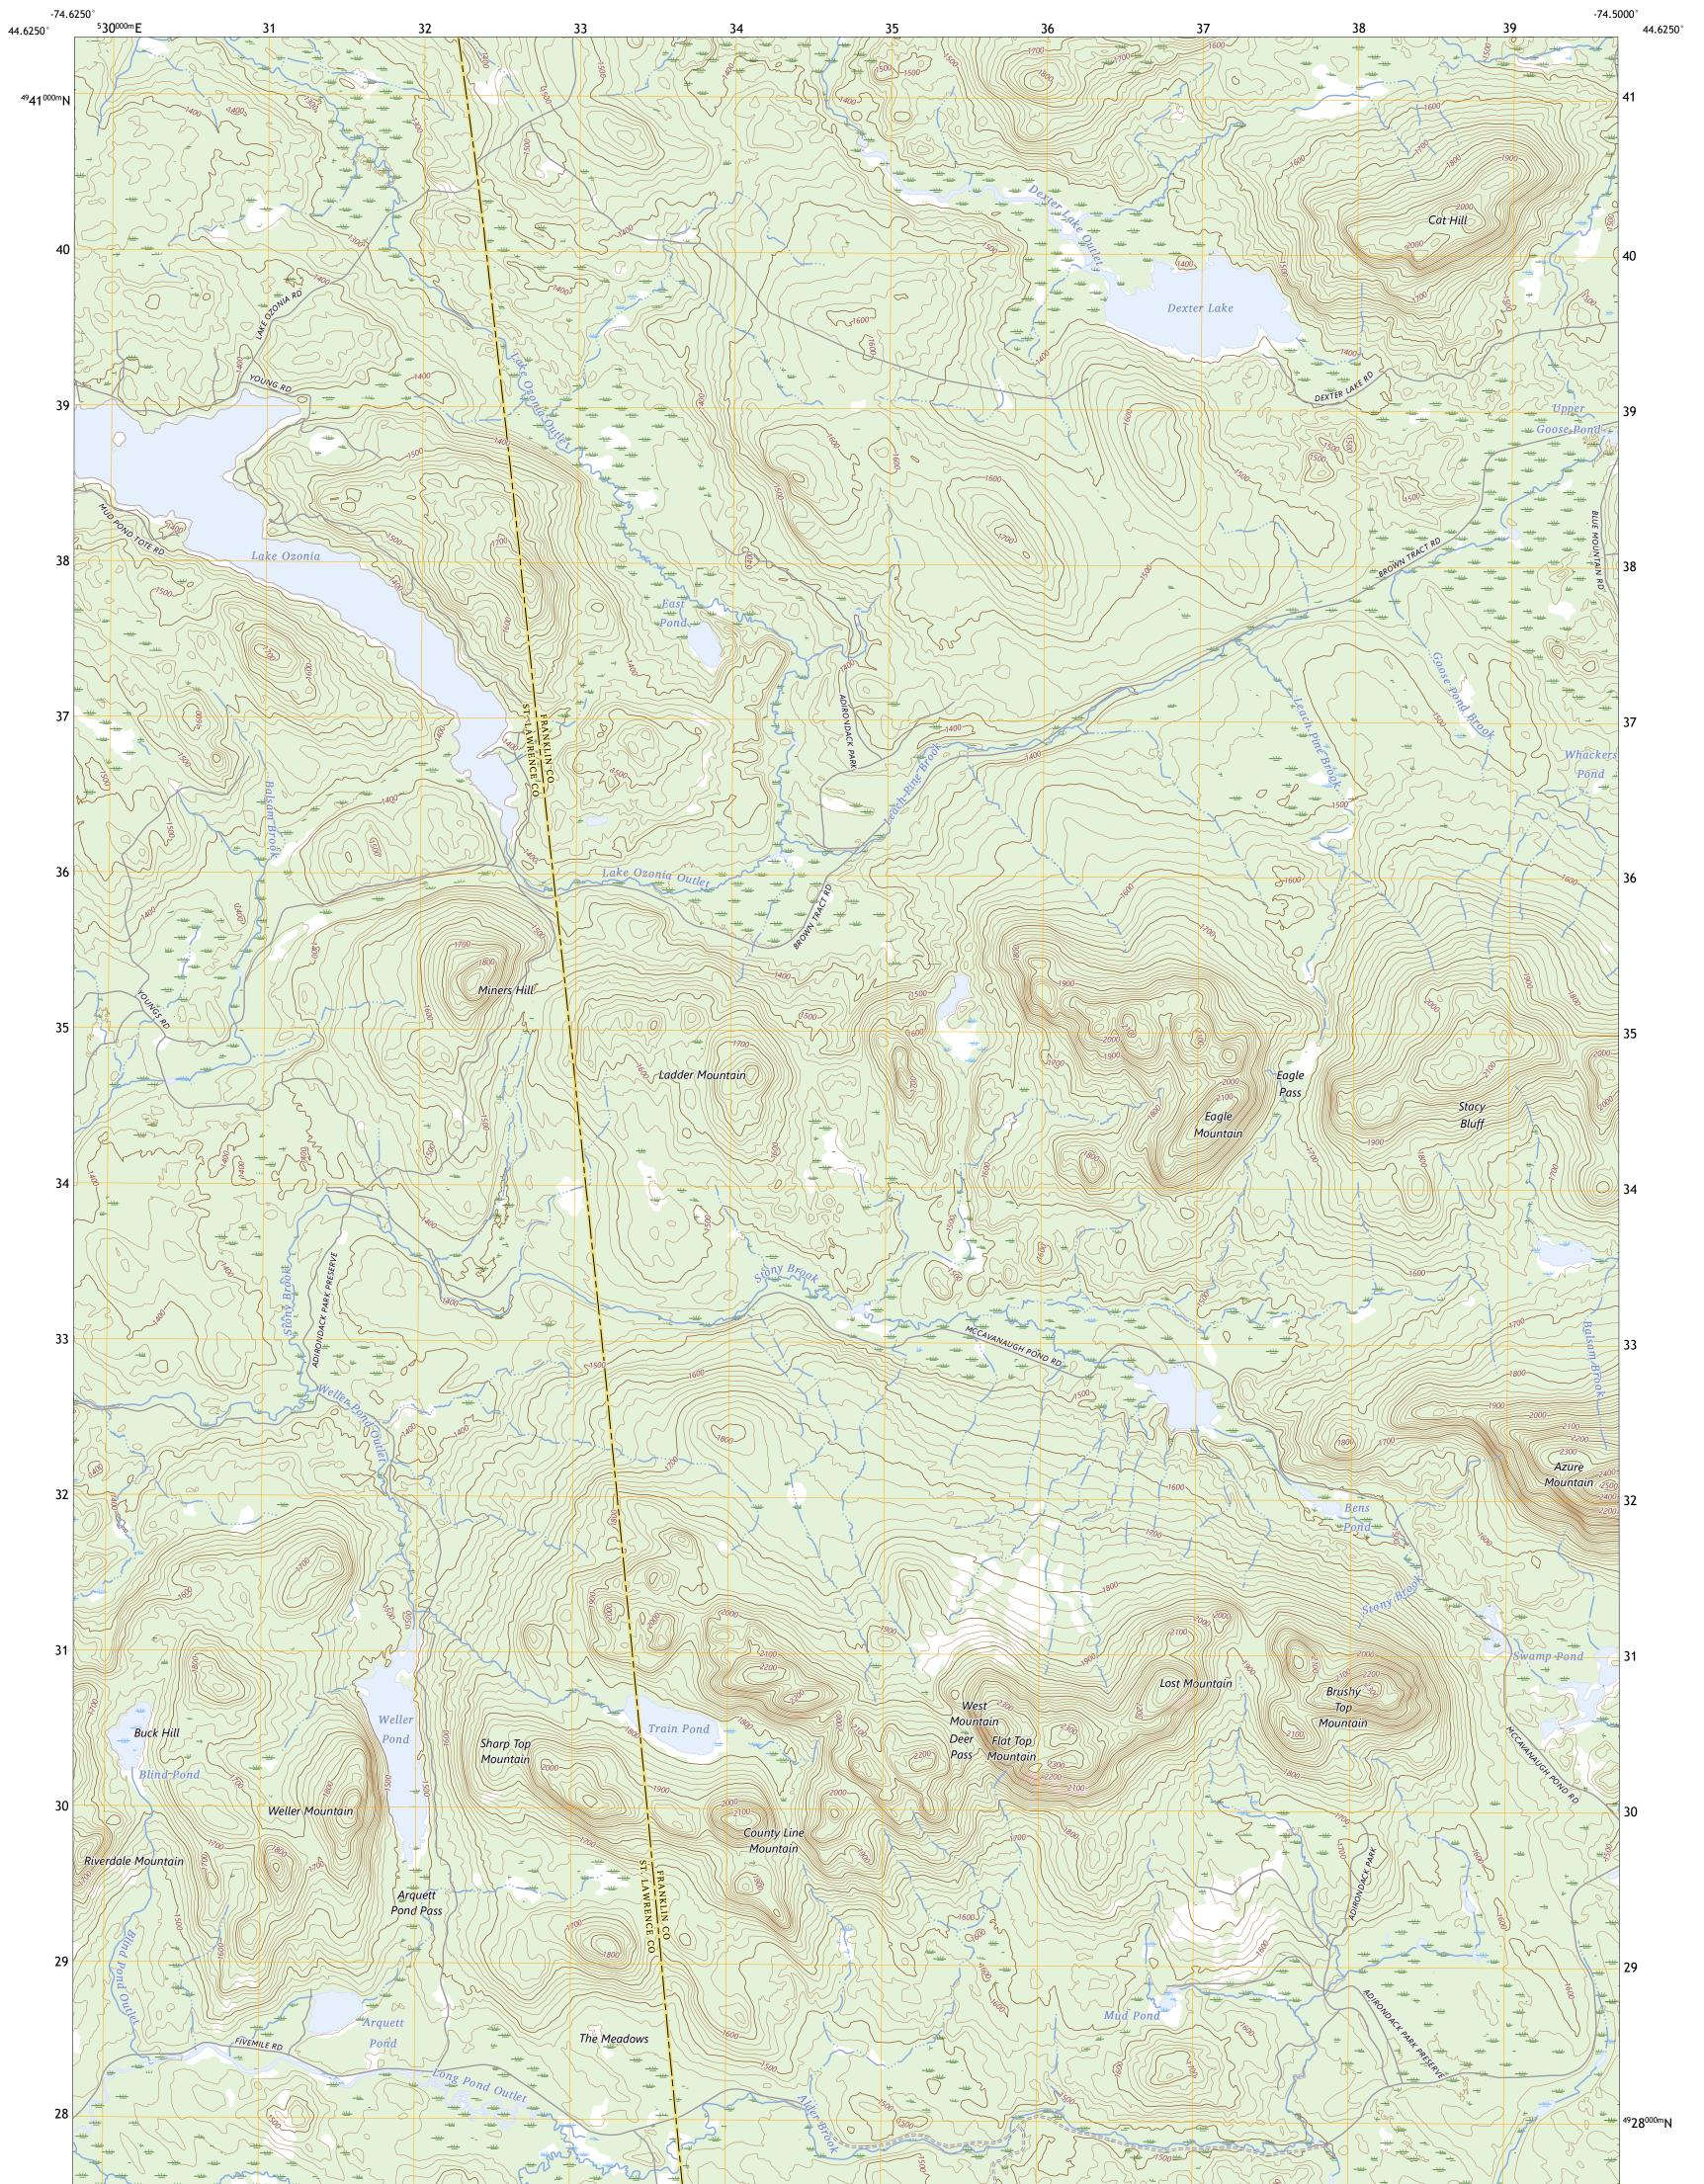

LAKE OZONIA QUADRANGLE NEW YORK 7.5-MINUTE SERIES

Produced by the United States Geological Survey North American Datum of 1983 (NAD83) World Geodetic System of 1984 (WGS84). Projection and 1 000-meter grid:Universal Transverse Mercator, Zone 18T This map is not a legal document. Boundaries may be generalized for this map scale. Private lands within government reservations may not be shown. Obtain permission before entering private lands.