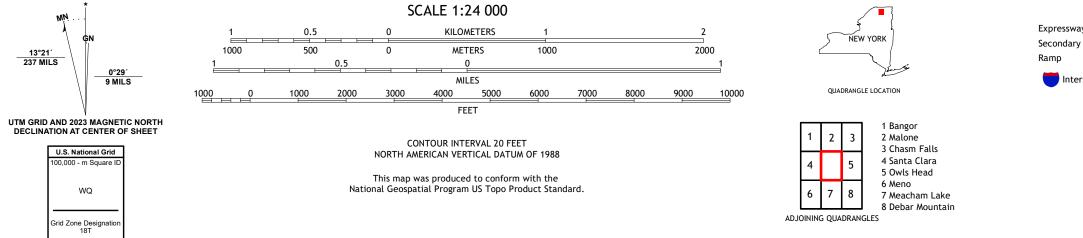

OUNTY 7.5-MINUTE SERIES





Produced by the United States Geological Survey North American Datum of 1983 (NAD83) World Geodetic System of 1984 (WGS84). Projection and 1 000-meter grid:Universal Transverse Mercator, Zone 18T This map is not a legal document. Boundaries may be generalized for this map scale. Private lands within government reservations may not be shown. Obtain permission before entering private lands.

.....NAIP, September 2017 - December 2017 U.S. Census Bureau, 2016 ......GNIS, 1980 - 2020 ......National Hydrography Dataset, 2004 - 2019 ......National Elevation Dataset, 2018 ......Multiple sources; see metadata file 2021 - 2022 Imagery.... Roads..... Names..... Hydrography..... Contours.. Boundaries.... 1981 ..FWS National Wetlands Wetlands... Inventory

13°21′ 237 MILS





LAKE TITUS, NY

2023