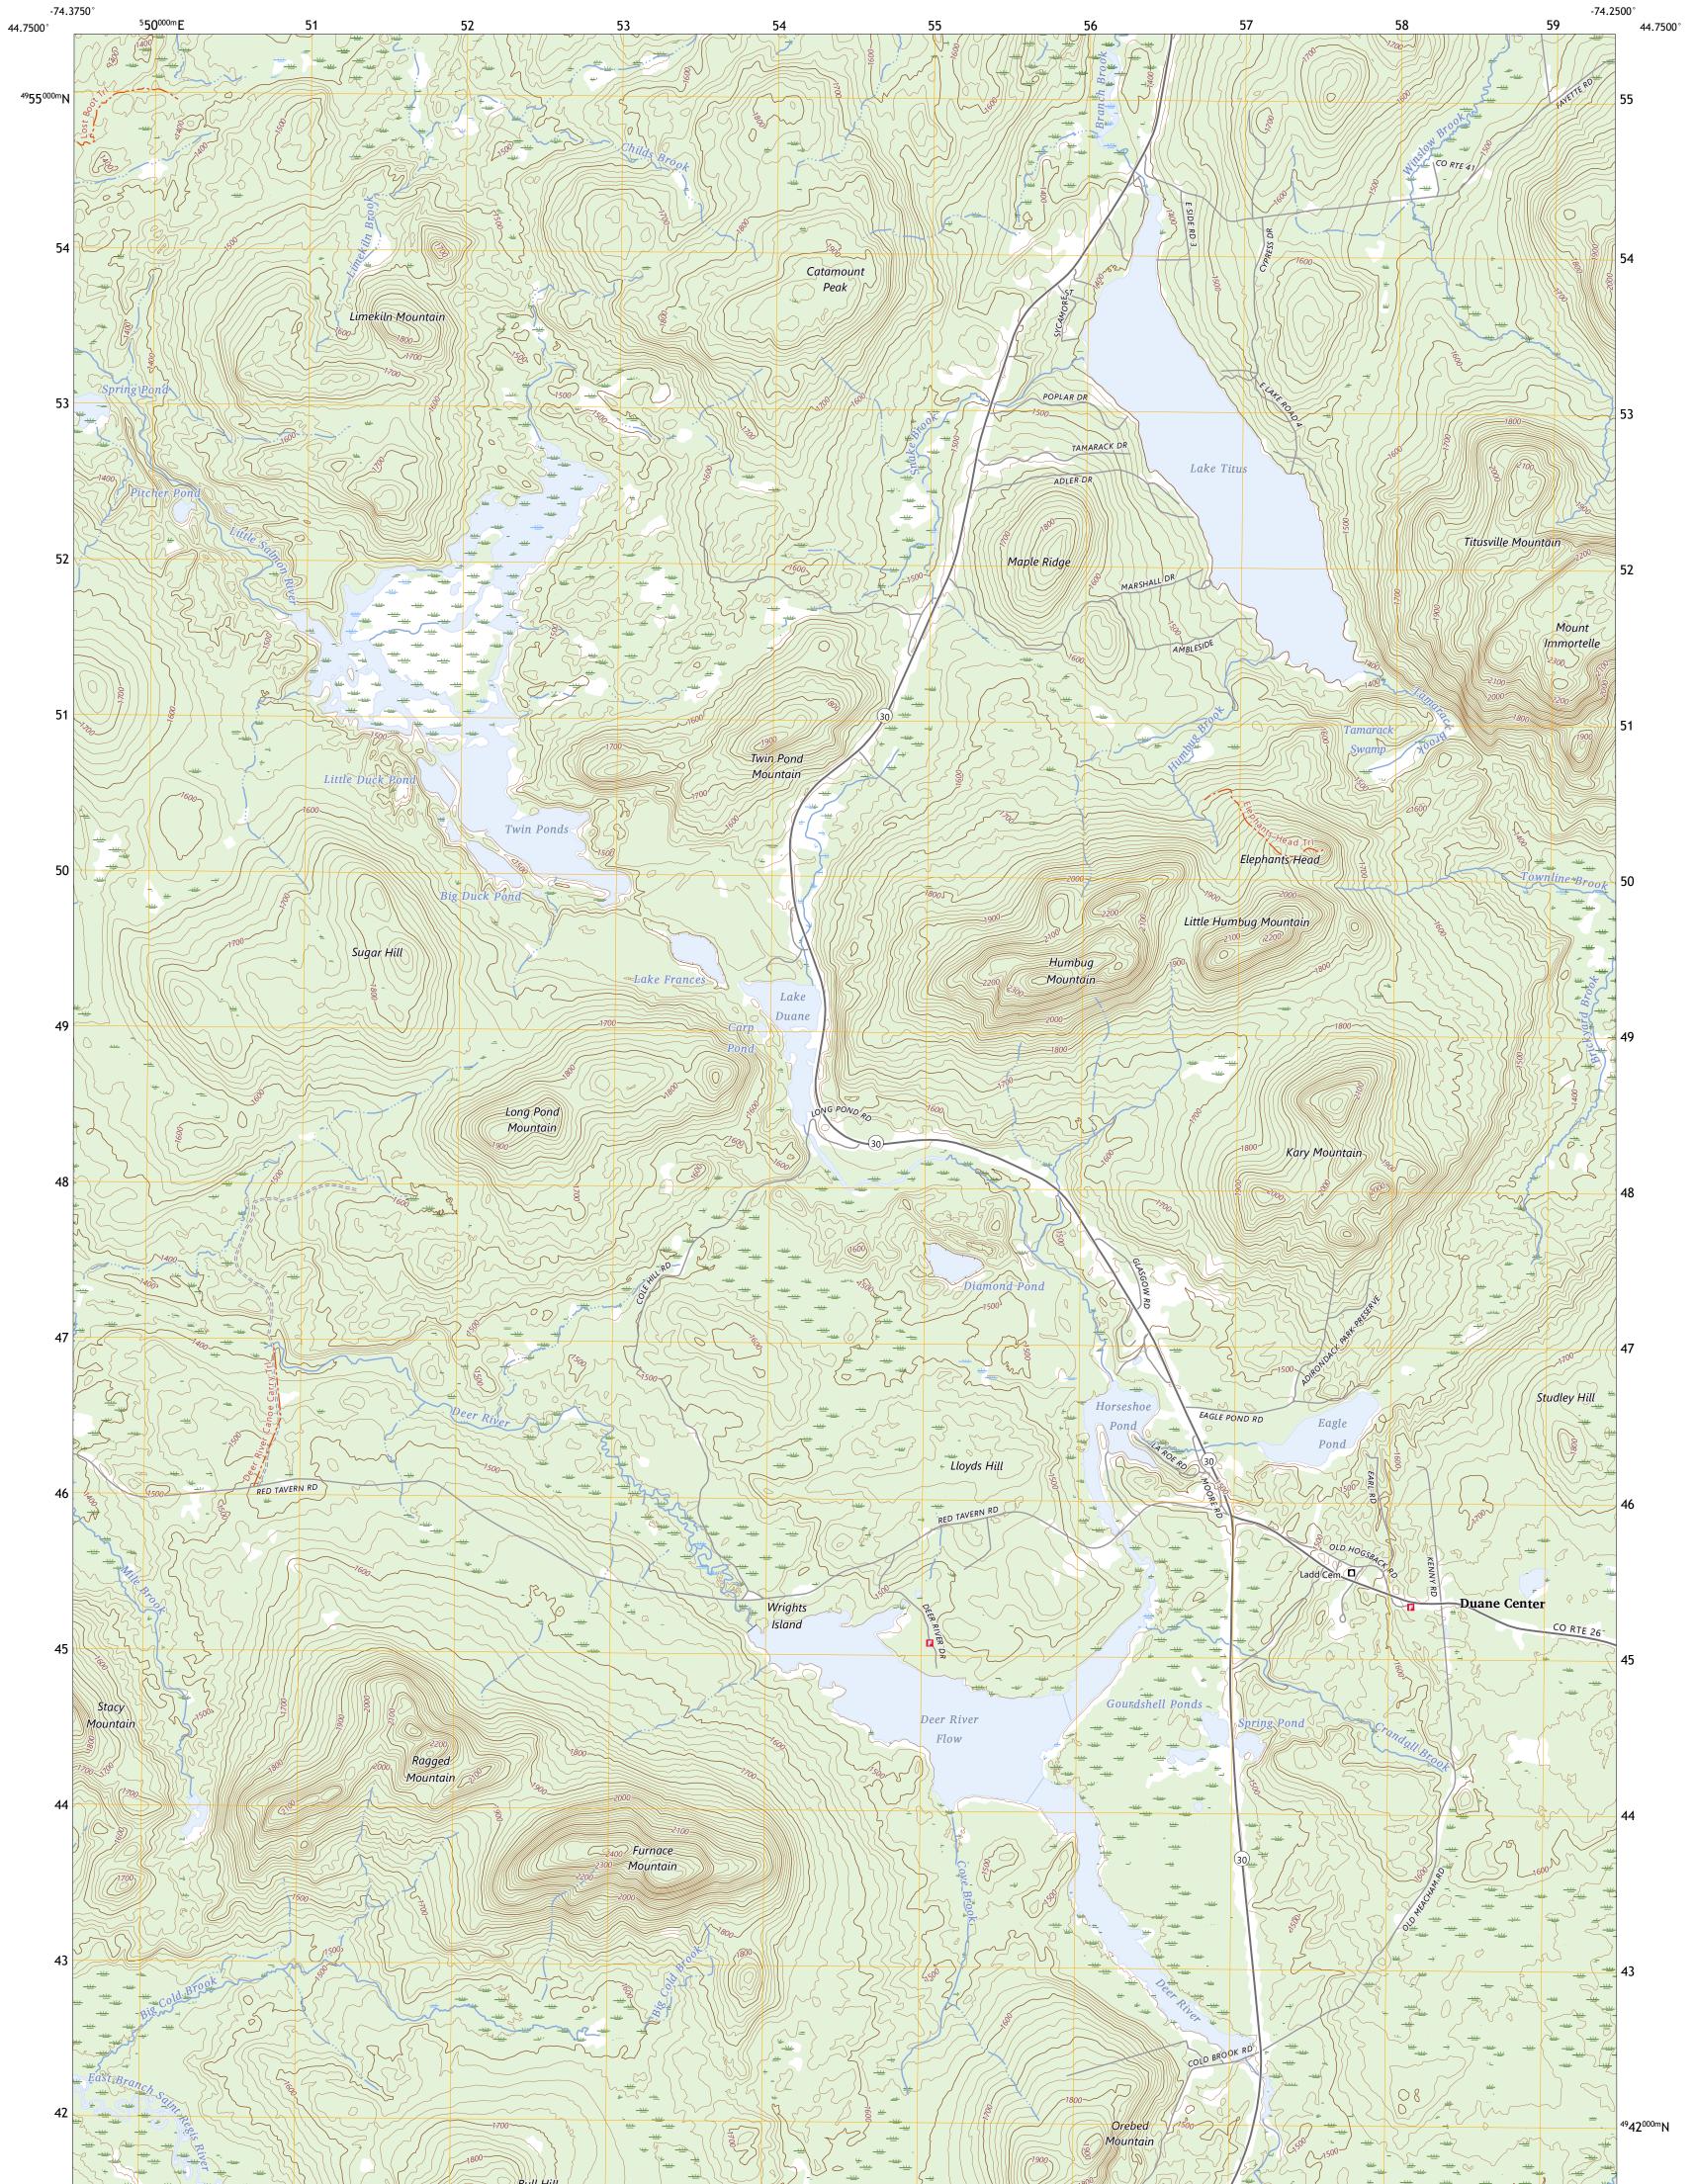

LAKE TITUS QUADRANGLE NEW YORK - FRANKLIN COUNTY 7.5-MINUTE SERIES

Produced by the United States Geological Survey North American Datum of 1983 (NAD83) World Geodetic System of 1984 (WGS84). Projection and 1 000-meter grid:Universal Transverse Mercator, Zone 18T This map is not a legal document. Boundaries may be generalized for this map scale. Private lands within government reservations may not be shown. Obtain permission before entering private lands.

.....NAIP, September 2017 - December 2017 U.S. Census Bureau, 2016 ......GNIS, 1980 - 2020 ......National Hydrography Dataset, 2004 - 2019 ......National Elevation Dataset, 2018 ......Multiple sources; see metadata file 2021 - 2022 Imagery.... Roads..... Names..... Hydrography..... Contours.. Boundaries.... 1981 ..FWS National Wetlands Wetlands... Inventory