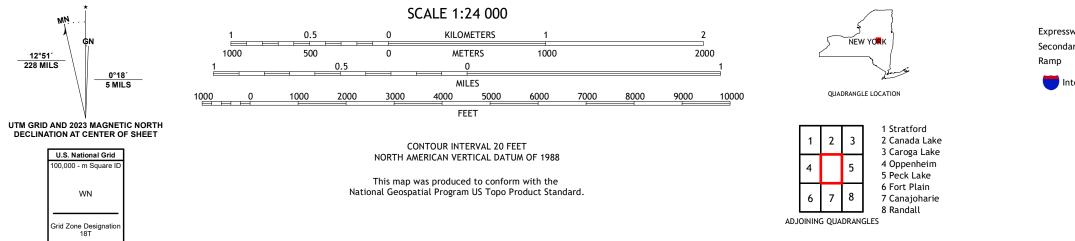

Produced by the United States Geological Survey North American Datum of 1983 (NAD83) World Geodetic System of 1984 (WGS84). Projection and 1 000-meter grid:Universal Transverse Mercator, Zone 18T This map is not a legal document. Boundaries may be generalized for this map scale. Private lands within government reservations may not be shown. Obtain permission before entering private lands.

Imagery......NAIP, September 2017 - December 2017 Roads......GNIS, 1980 - 2023 Hydrography......GNIS, 1980 - 2023 Hydrography.....National Hydrography Dataset, 2002 - 2020 Contours.....Nultiple sources; see metadata file 2021 - 2022 Wetlands.....FWS National Wetlands Inventory 1985 - 1986