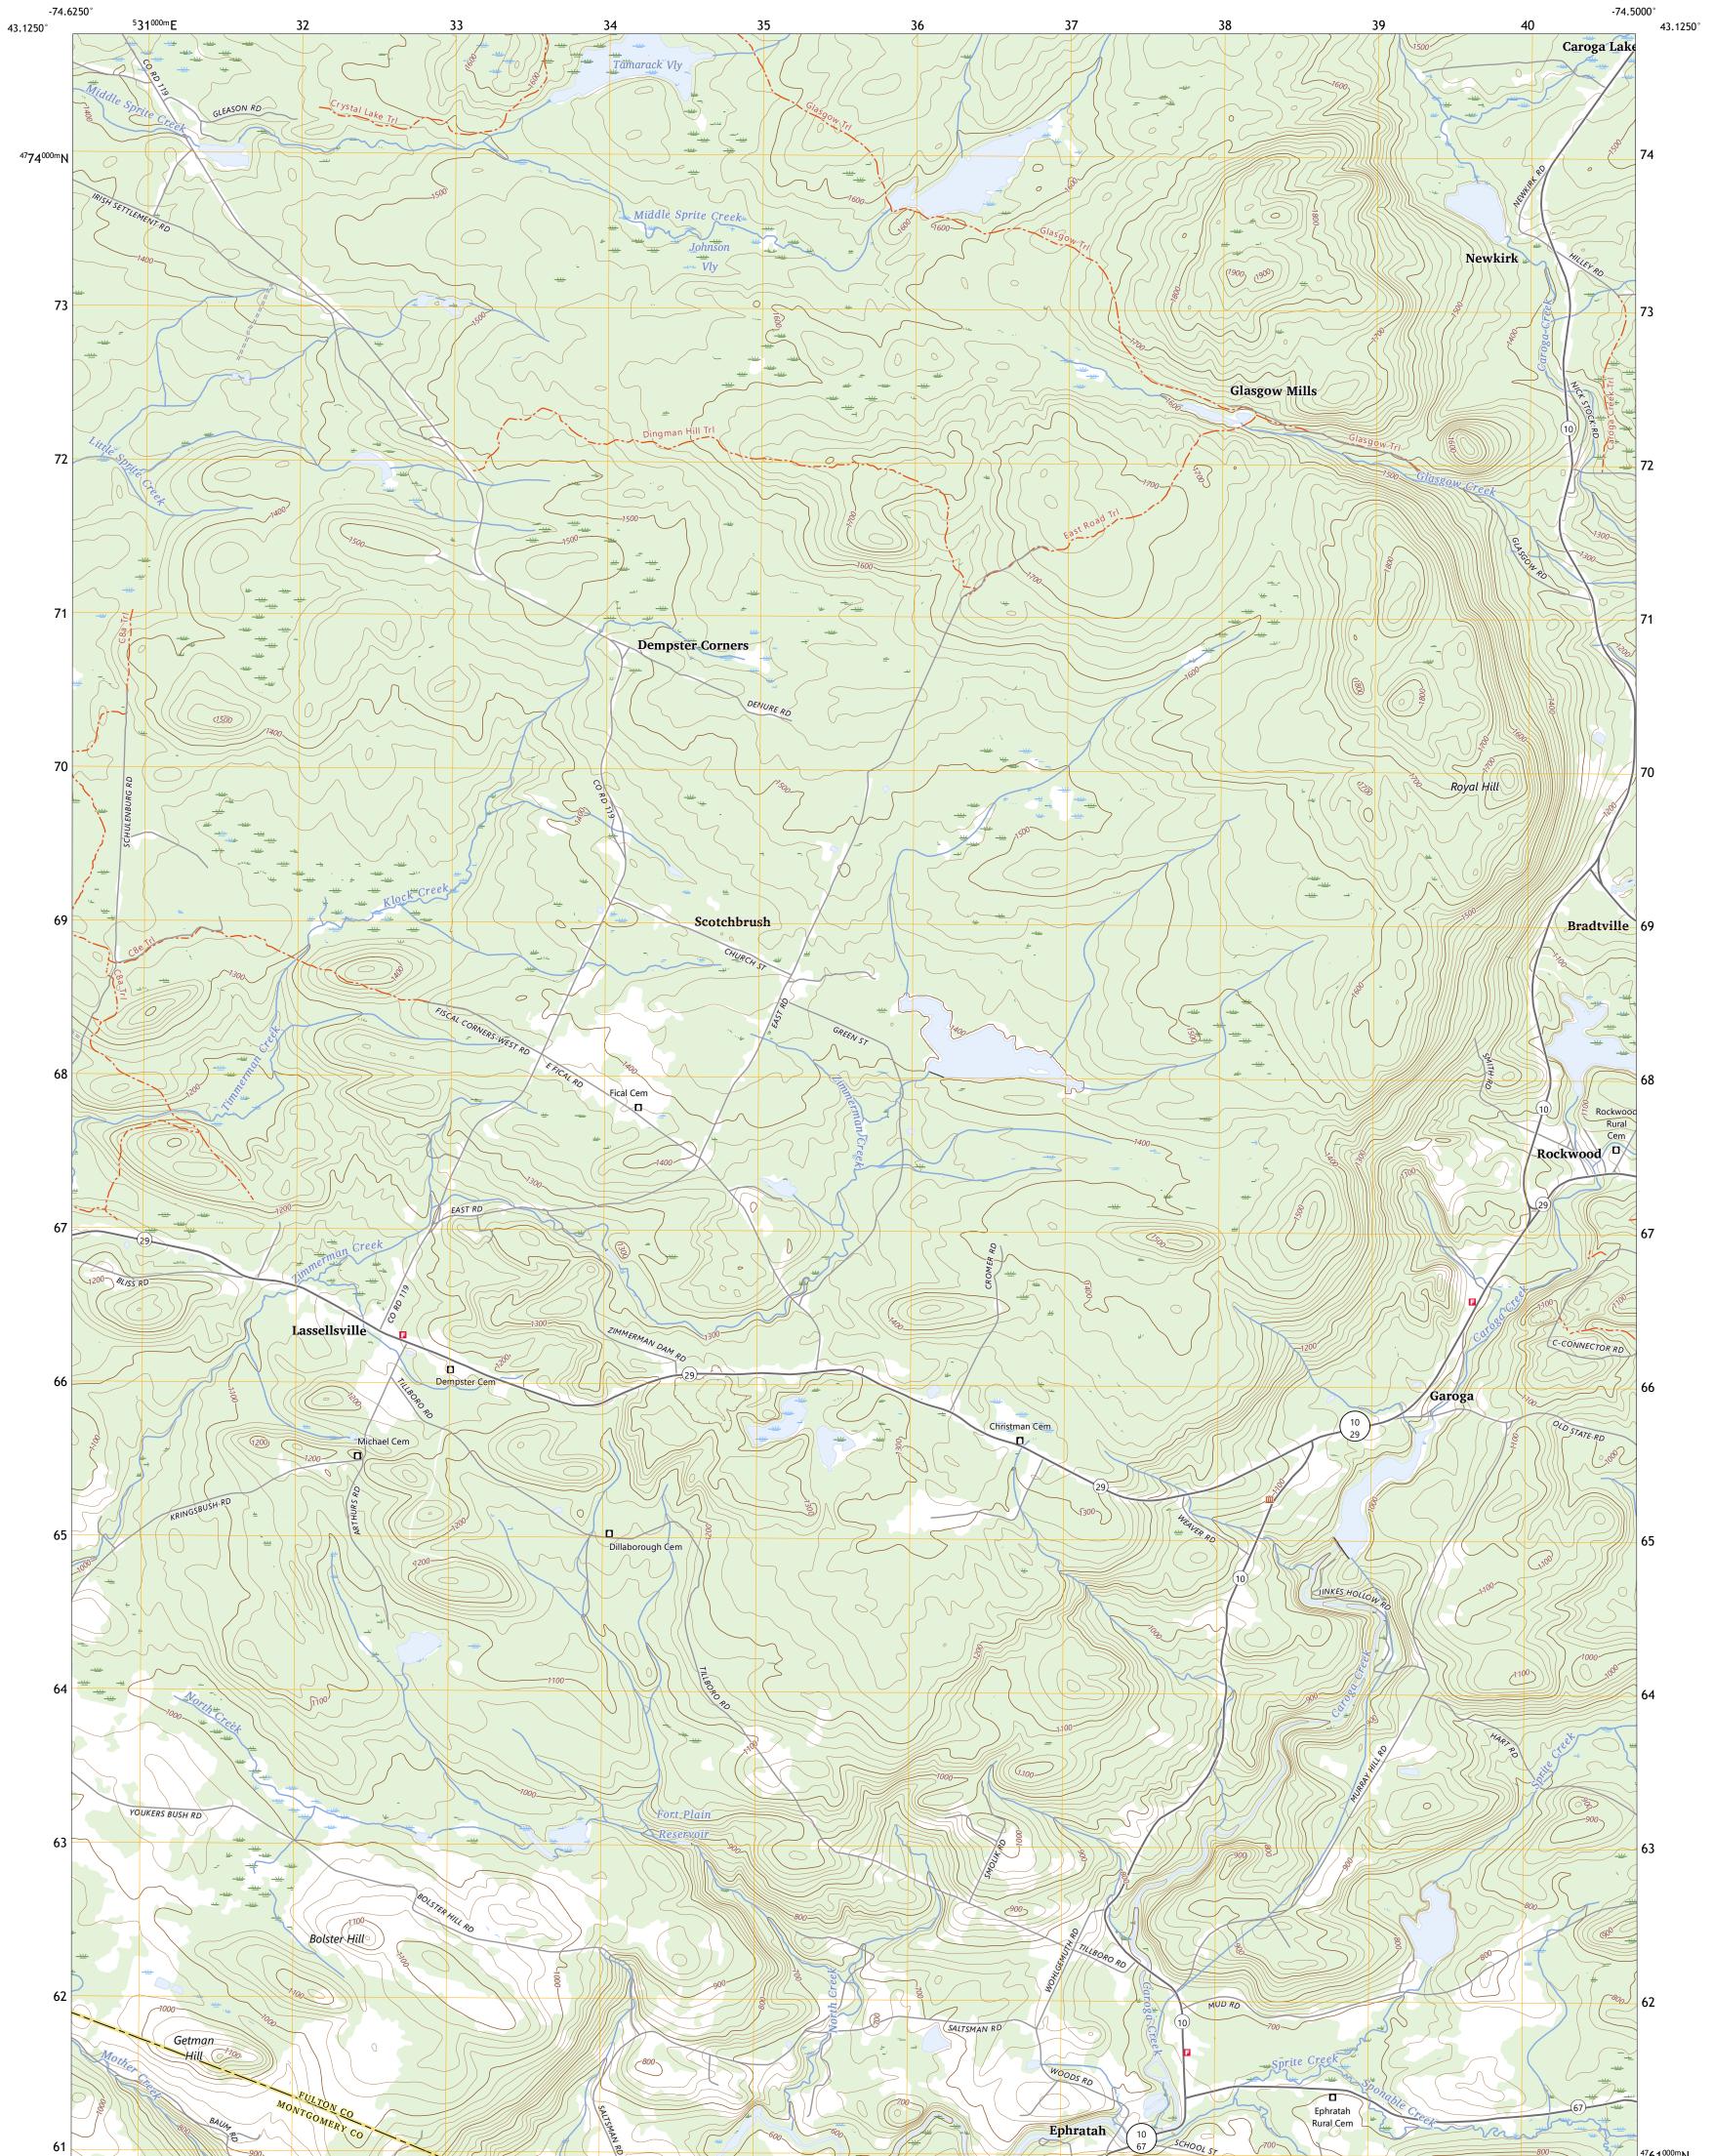

Produced by the United States Geological Survey North American Datum of 1983 (NAD83) World Geodetic System of 1984 (WGS84). Projection and 1 000-meter grid:Universal Transverse Mercator, Zone 18T This map is not a legal document. Boundaries may be generalized for this map scale. Private lands within government reservations may not be shown. Obtain permission before entering private lands.

Imagery......NAIP, September 2017 - December 2017 Roads......GNIS, 1980 - 2023 Hydrography......GNIS, 1980 - 2023 Hydrography.....National Hydrography Dataset, 2002 - 2020 Contours.....Nultiple sources; see metadata file 2021 - 2022 Wetlands.....FWS National Wetlands Inventory 1985 - 1986

 Expressway
 Local Connector

 Secondary Hwy
 Local Road

 Ramp
 4WD

 Interstate Route
 US Route

LASSELLSVILLE, NY

2023