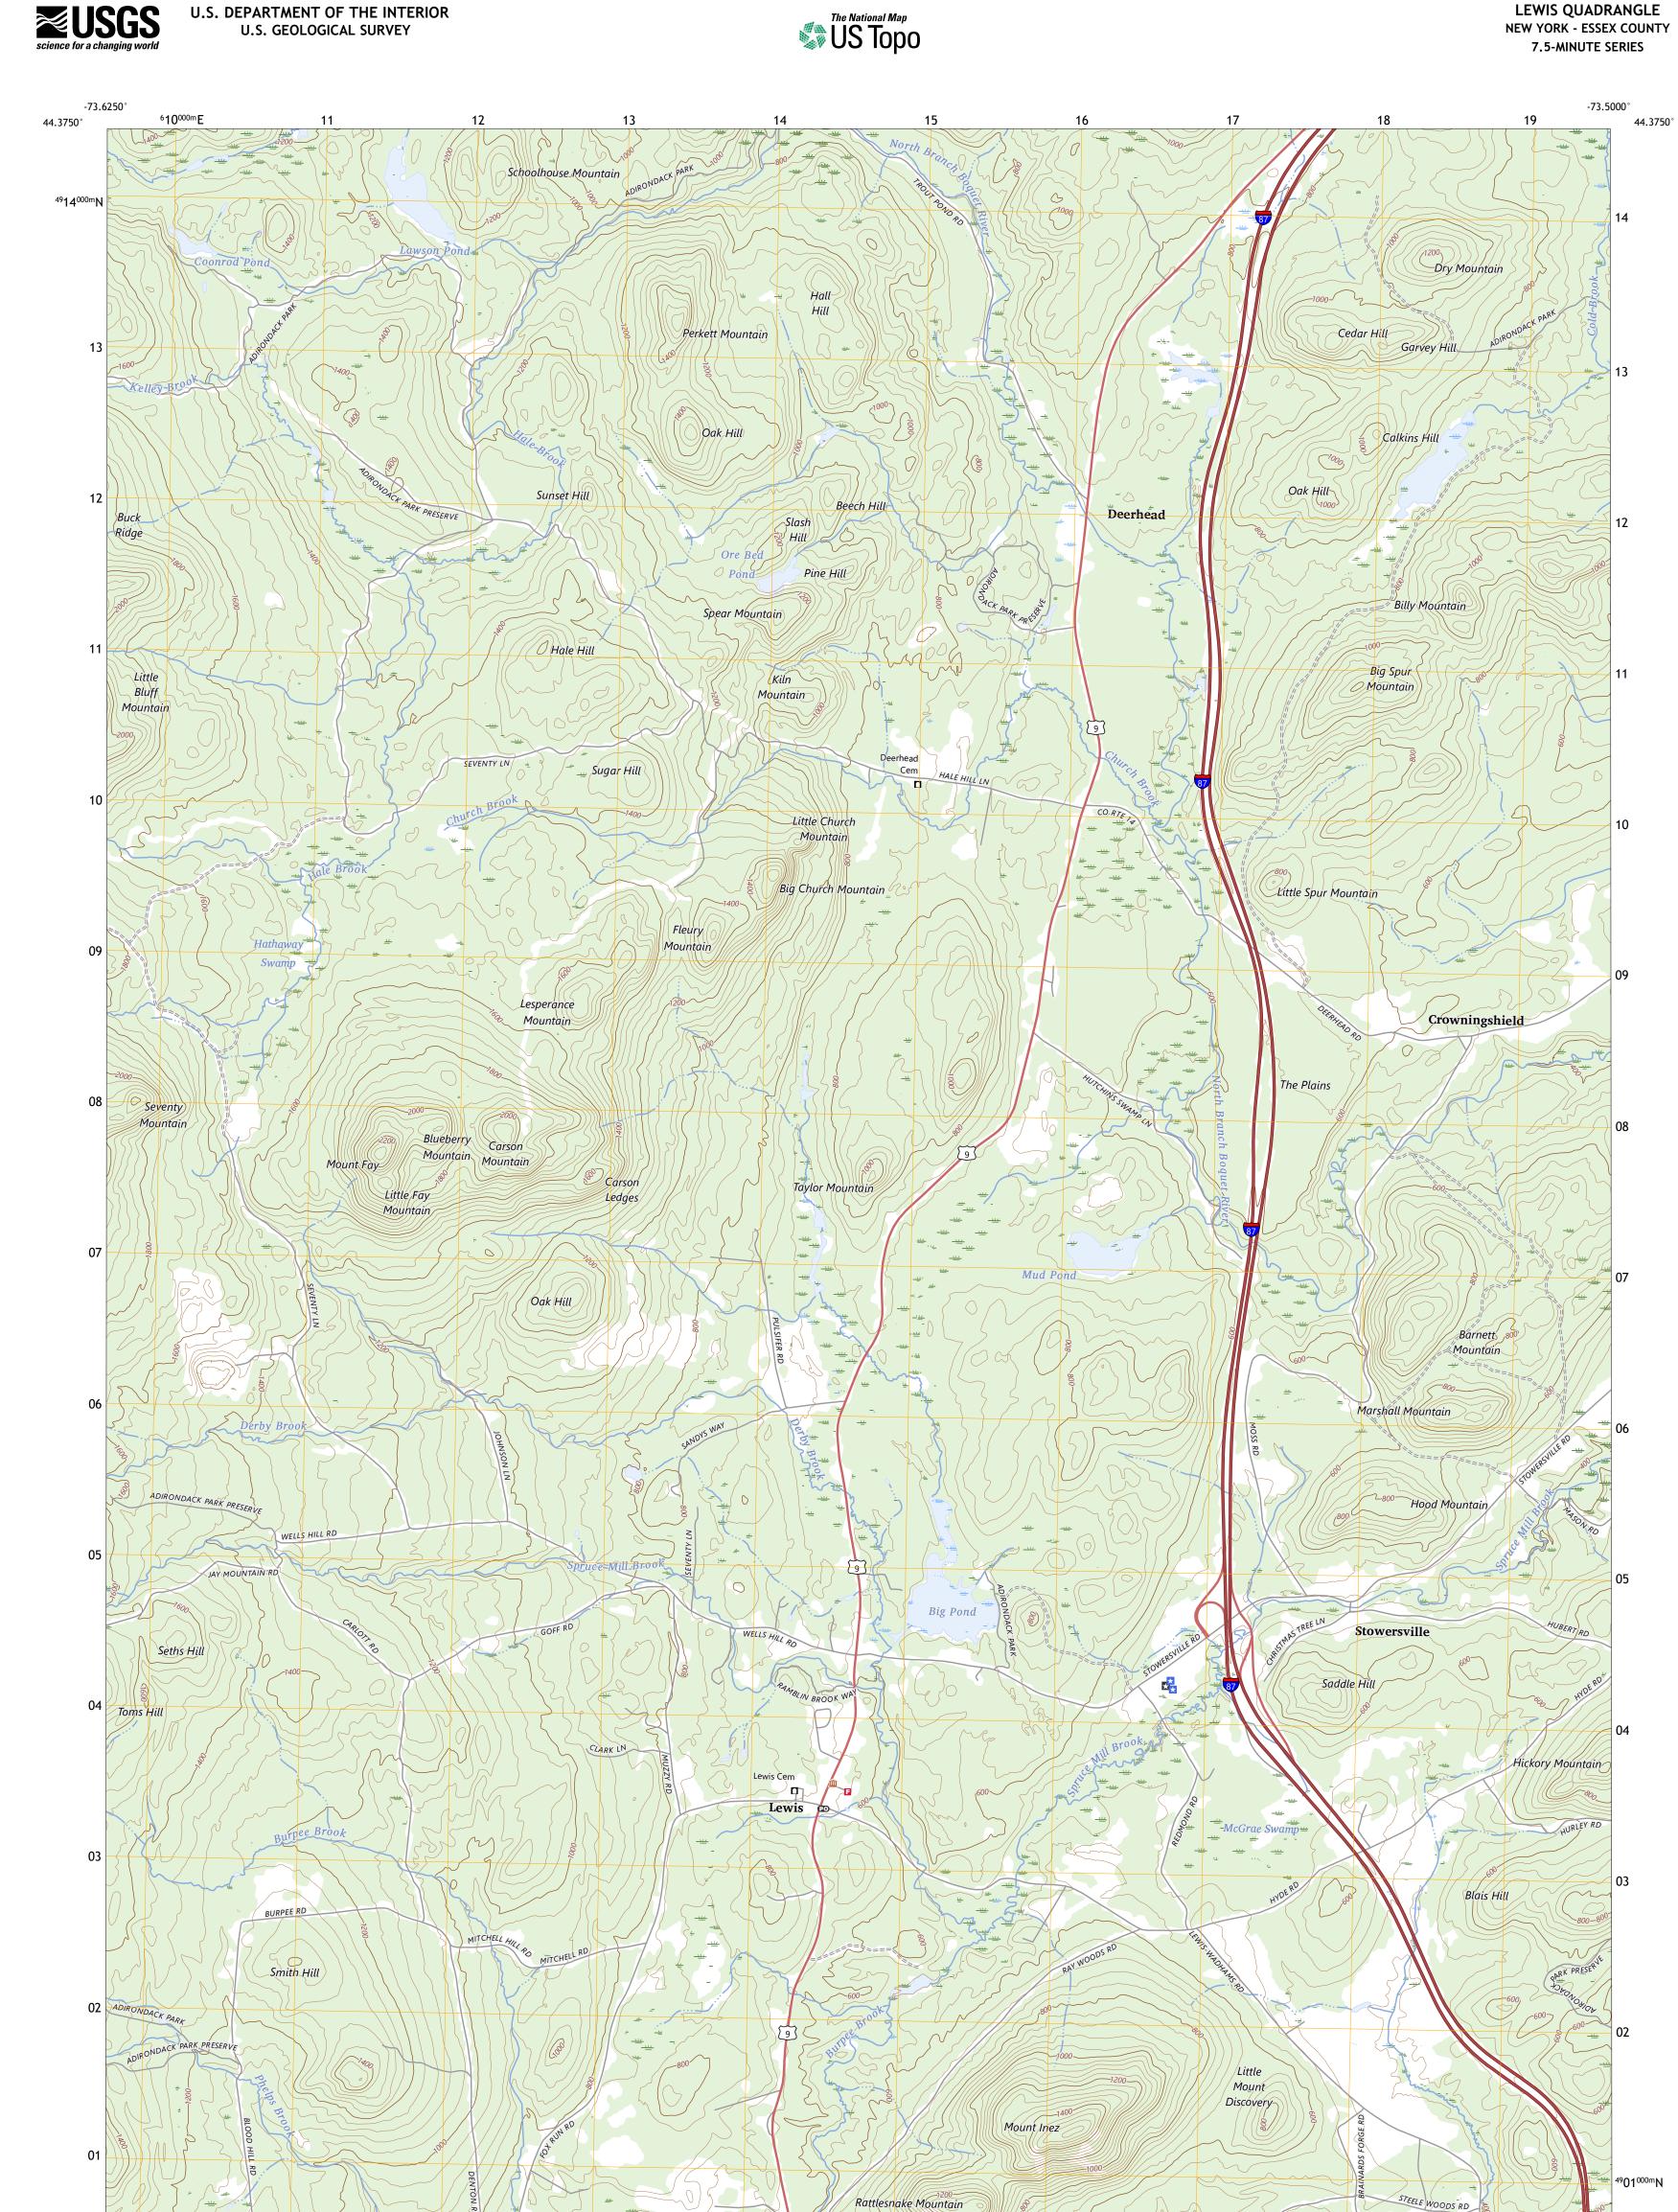

U.S. DEPARTMENT OF THE INTERIOR

U.S. GEOLOGICAL SURVEY

LEWIS QUADRANGLE

NEW YORK - ESSEX COUNTY

LEWIS, NY 2023