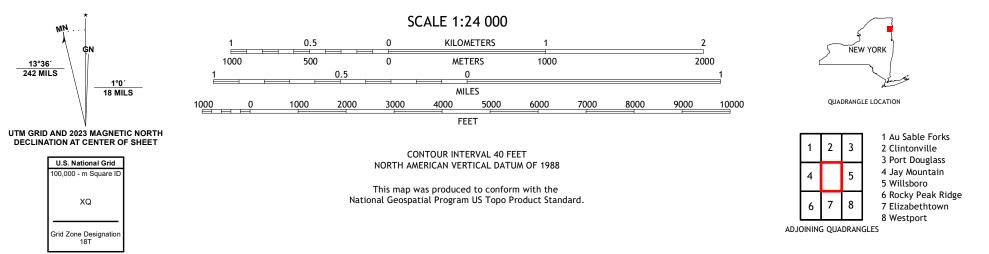

Produced by the United States Geological Survey North American Datum of 1983 (NAD83) World Geodetic System of 1984 (WGS84). Projection and 1 000-meter grid:Universal Transverse Mercator, Zone 18T This map is not a legal document. Boundaries may be generalized for this map scale. Private lands within government reservations may not be shown. Obtain permission before entering private lands.