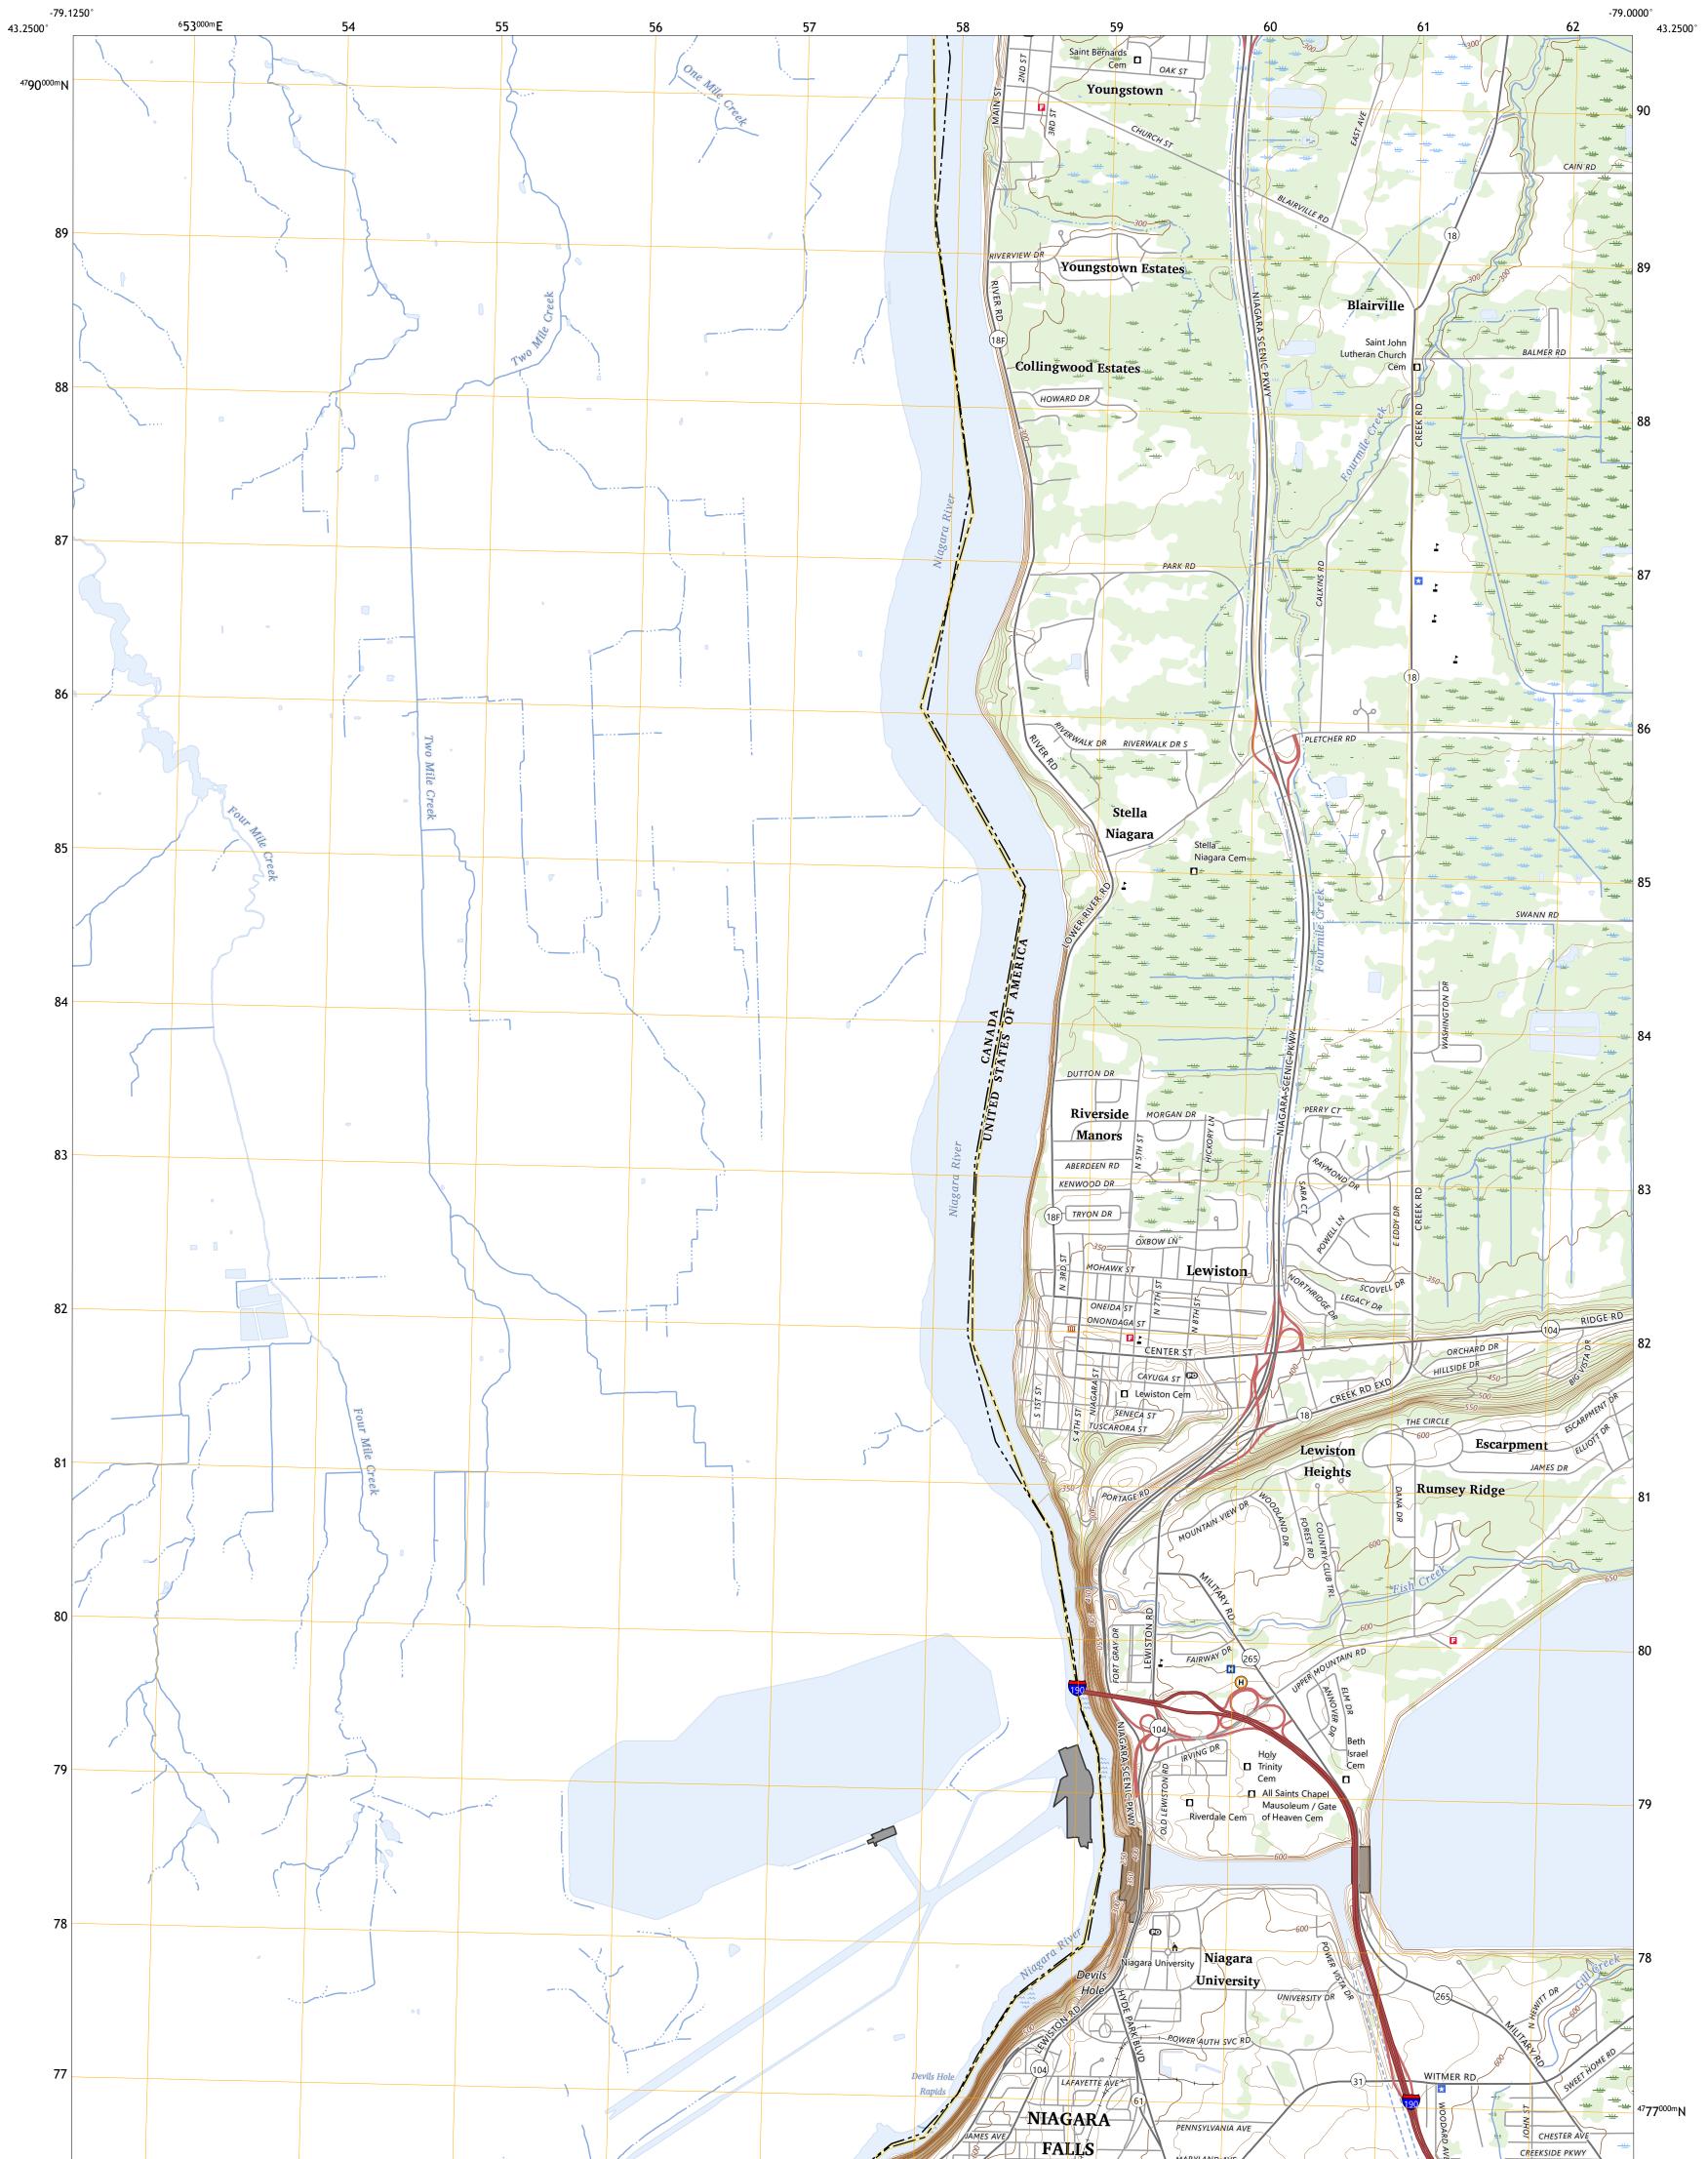

Produced by the United States Geological Survey North American Datum of 1983 (NAD83) World Geodetic System of 1984 (WGS84). Projection and 1 000-meter grid:Universal Transverse Mercator, Zone 17T This map is not a legal document. Boundaries may be generalized for this map scale. Private lands within government reservations may not be shown. Obtain permission before entering private lands.

Imagery.... Roads..... Names..... ......NAIP, September 2017 - December 2017 U.S. Census Bureau, 2016 ......GNIS, 1980 - 2023 .....National Hydrography Dataset, 2003 -.....National Elevation Dataset, ....Multiple sources; see metadata file 2018 -Hydrography..... 2023 1998 2022 Contours.. Boundaries... ..FWS National Wetlands Inventory 1978 - 2002 Wetlands...





Local Connector

State Route

Local R