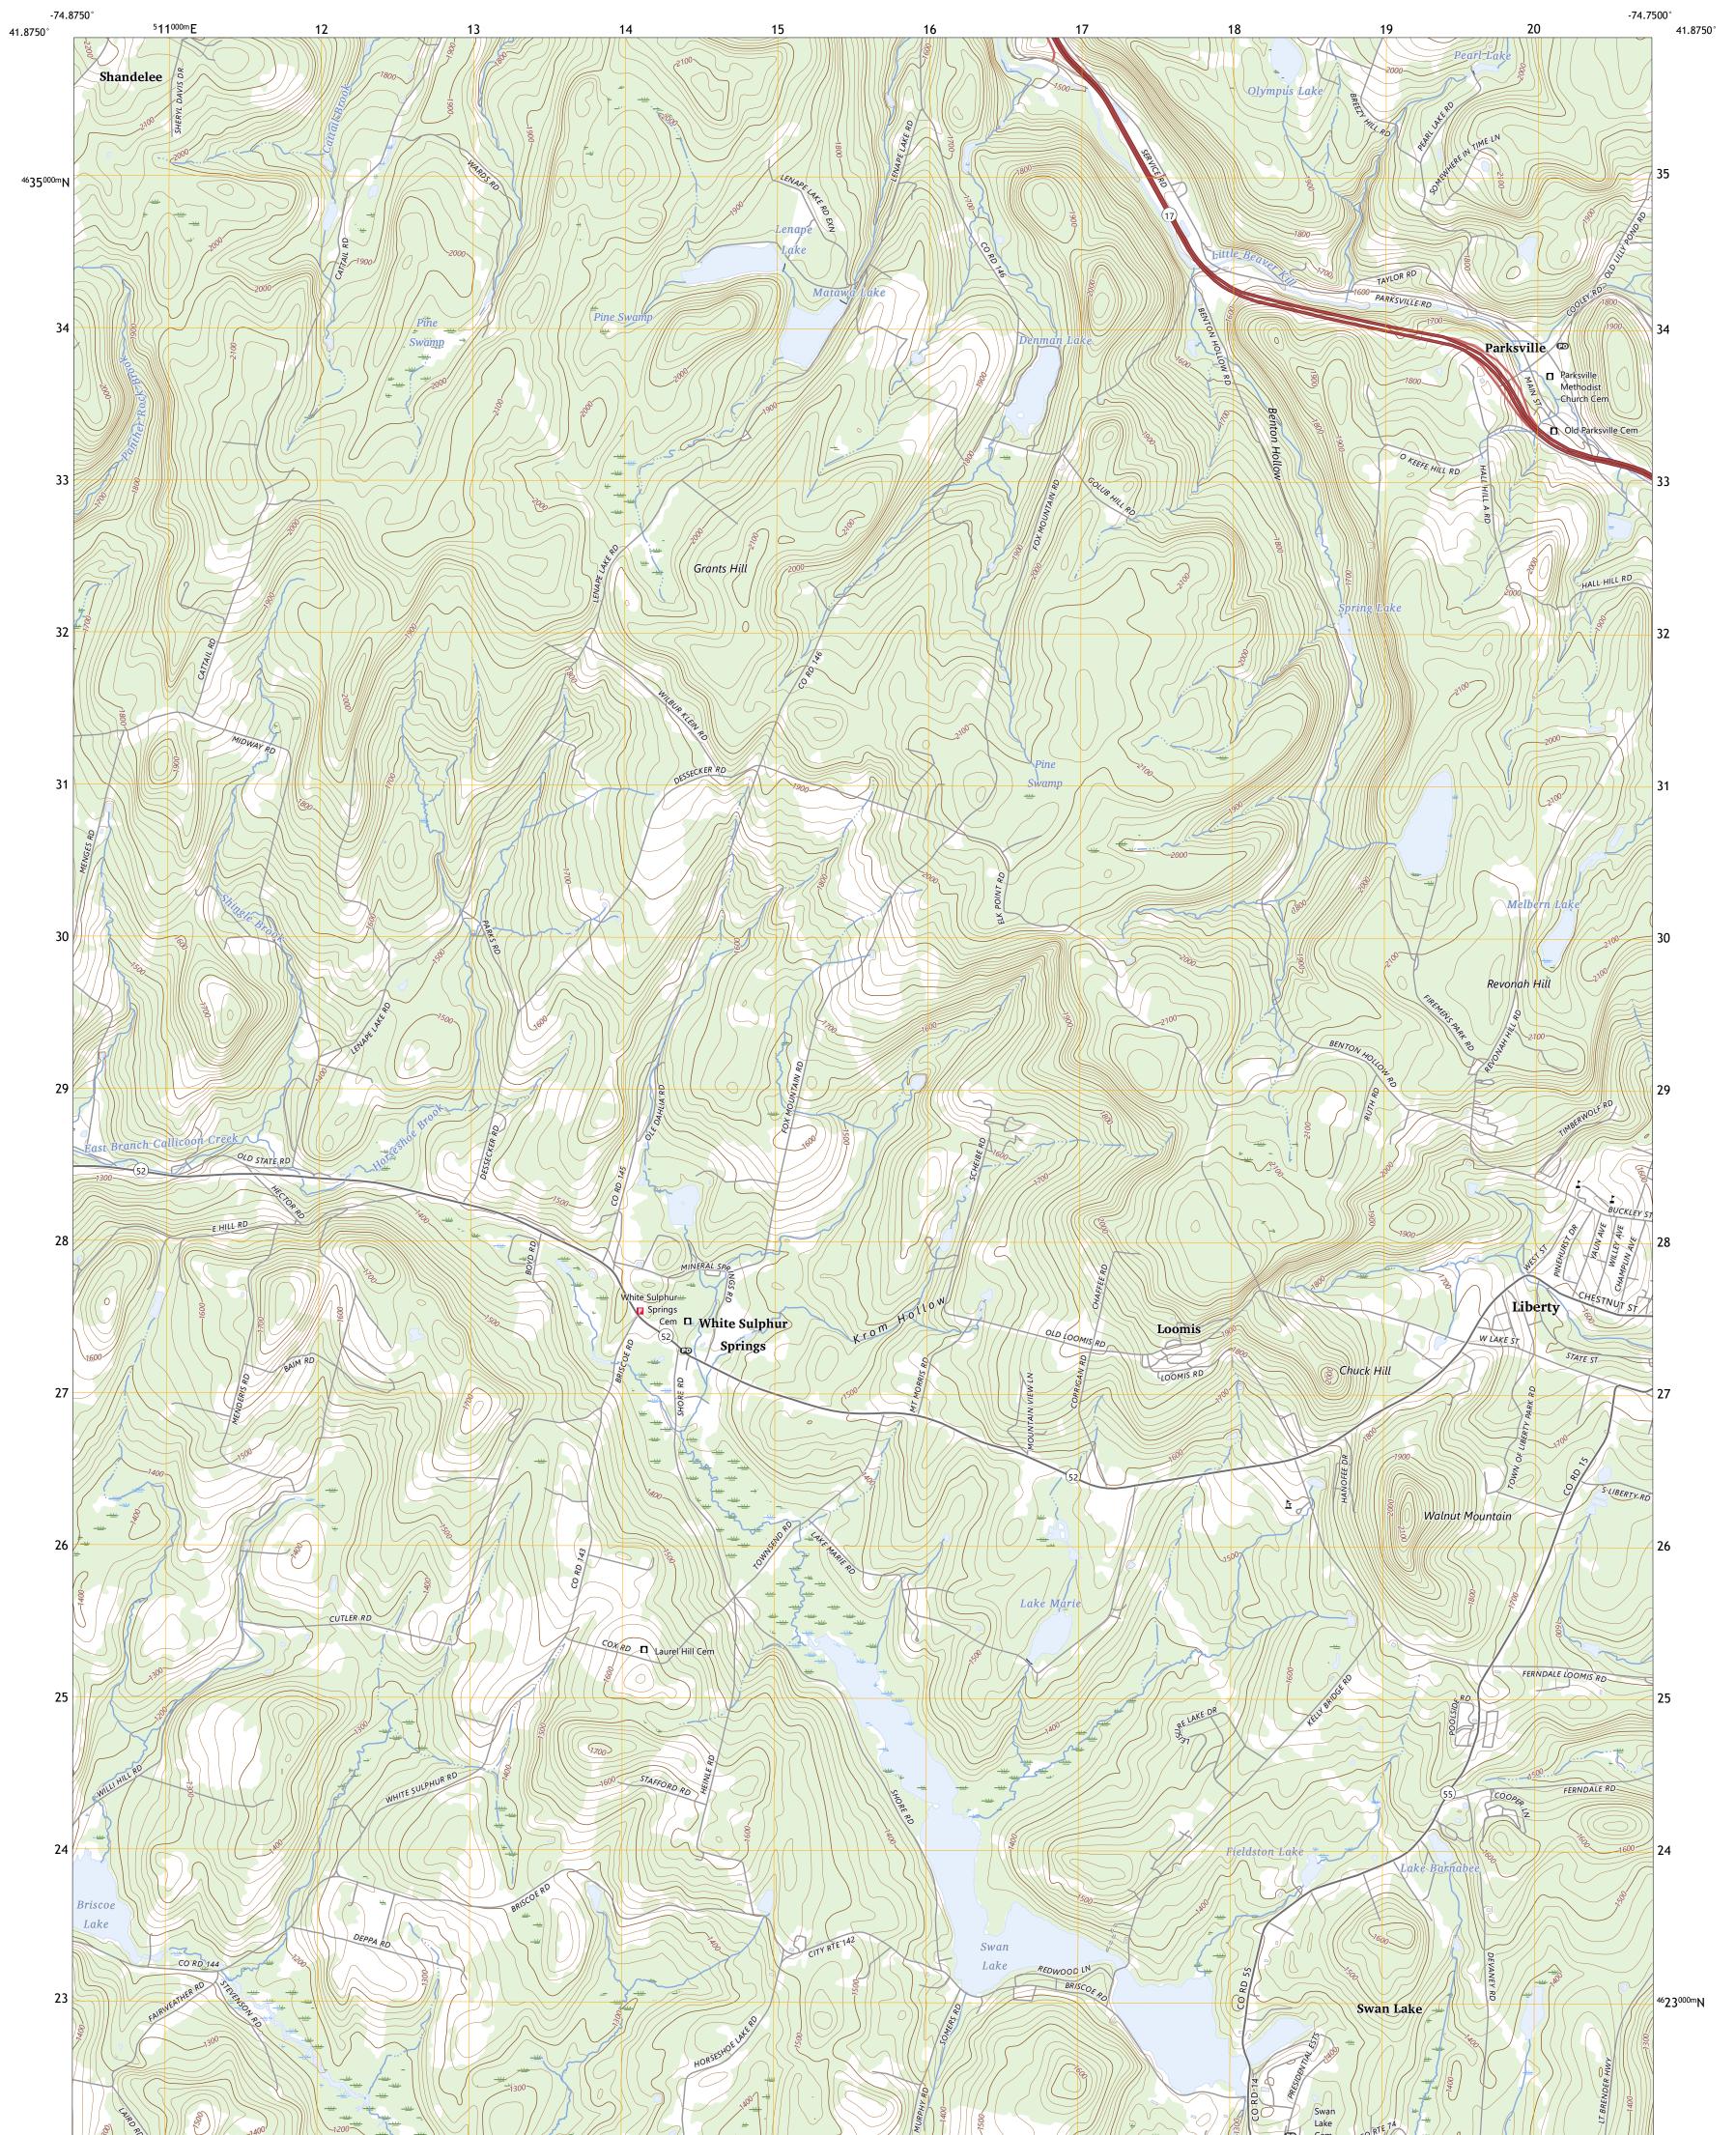

## U.S. DEPARTMENT OF THE INTERIOR U.S. GEOLOGICAL SURVEY

LIBERTY WEST QUADRANGLE NEW YORK - SULLIVAN COUNTY 7.5-MINUTE SERIES

Produced by the United States Geological Survey North American Datum of 1983 (NAD83) World Geodetic System of 1984 (WGS84). Projection and 1 000-meter grid:Universal Transverse Mercator, Zone 18T This map is not a legal document. Boundaries may be generalized for this map scale. Private lands within government reservations may not be shown. Obtain permission before entering private lands.