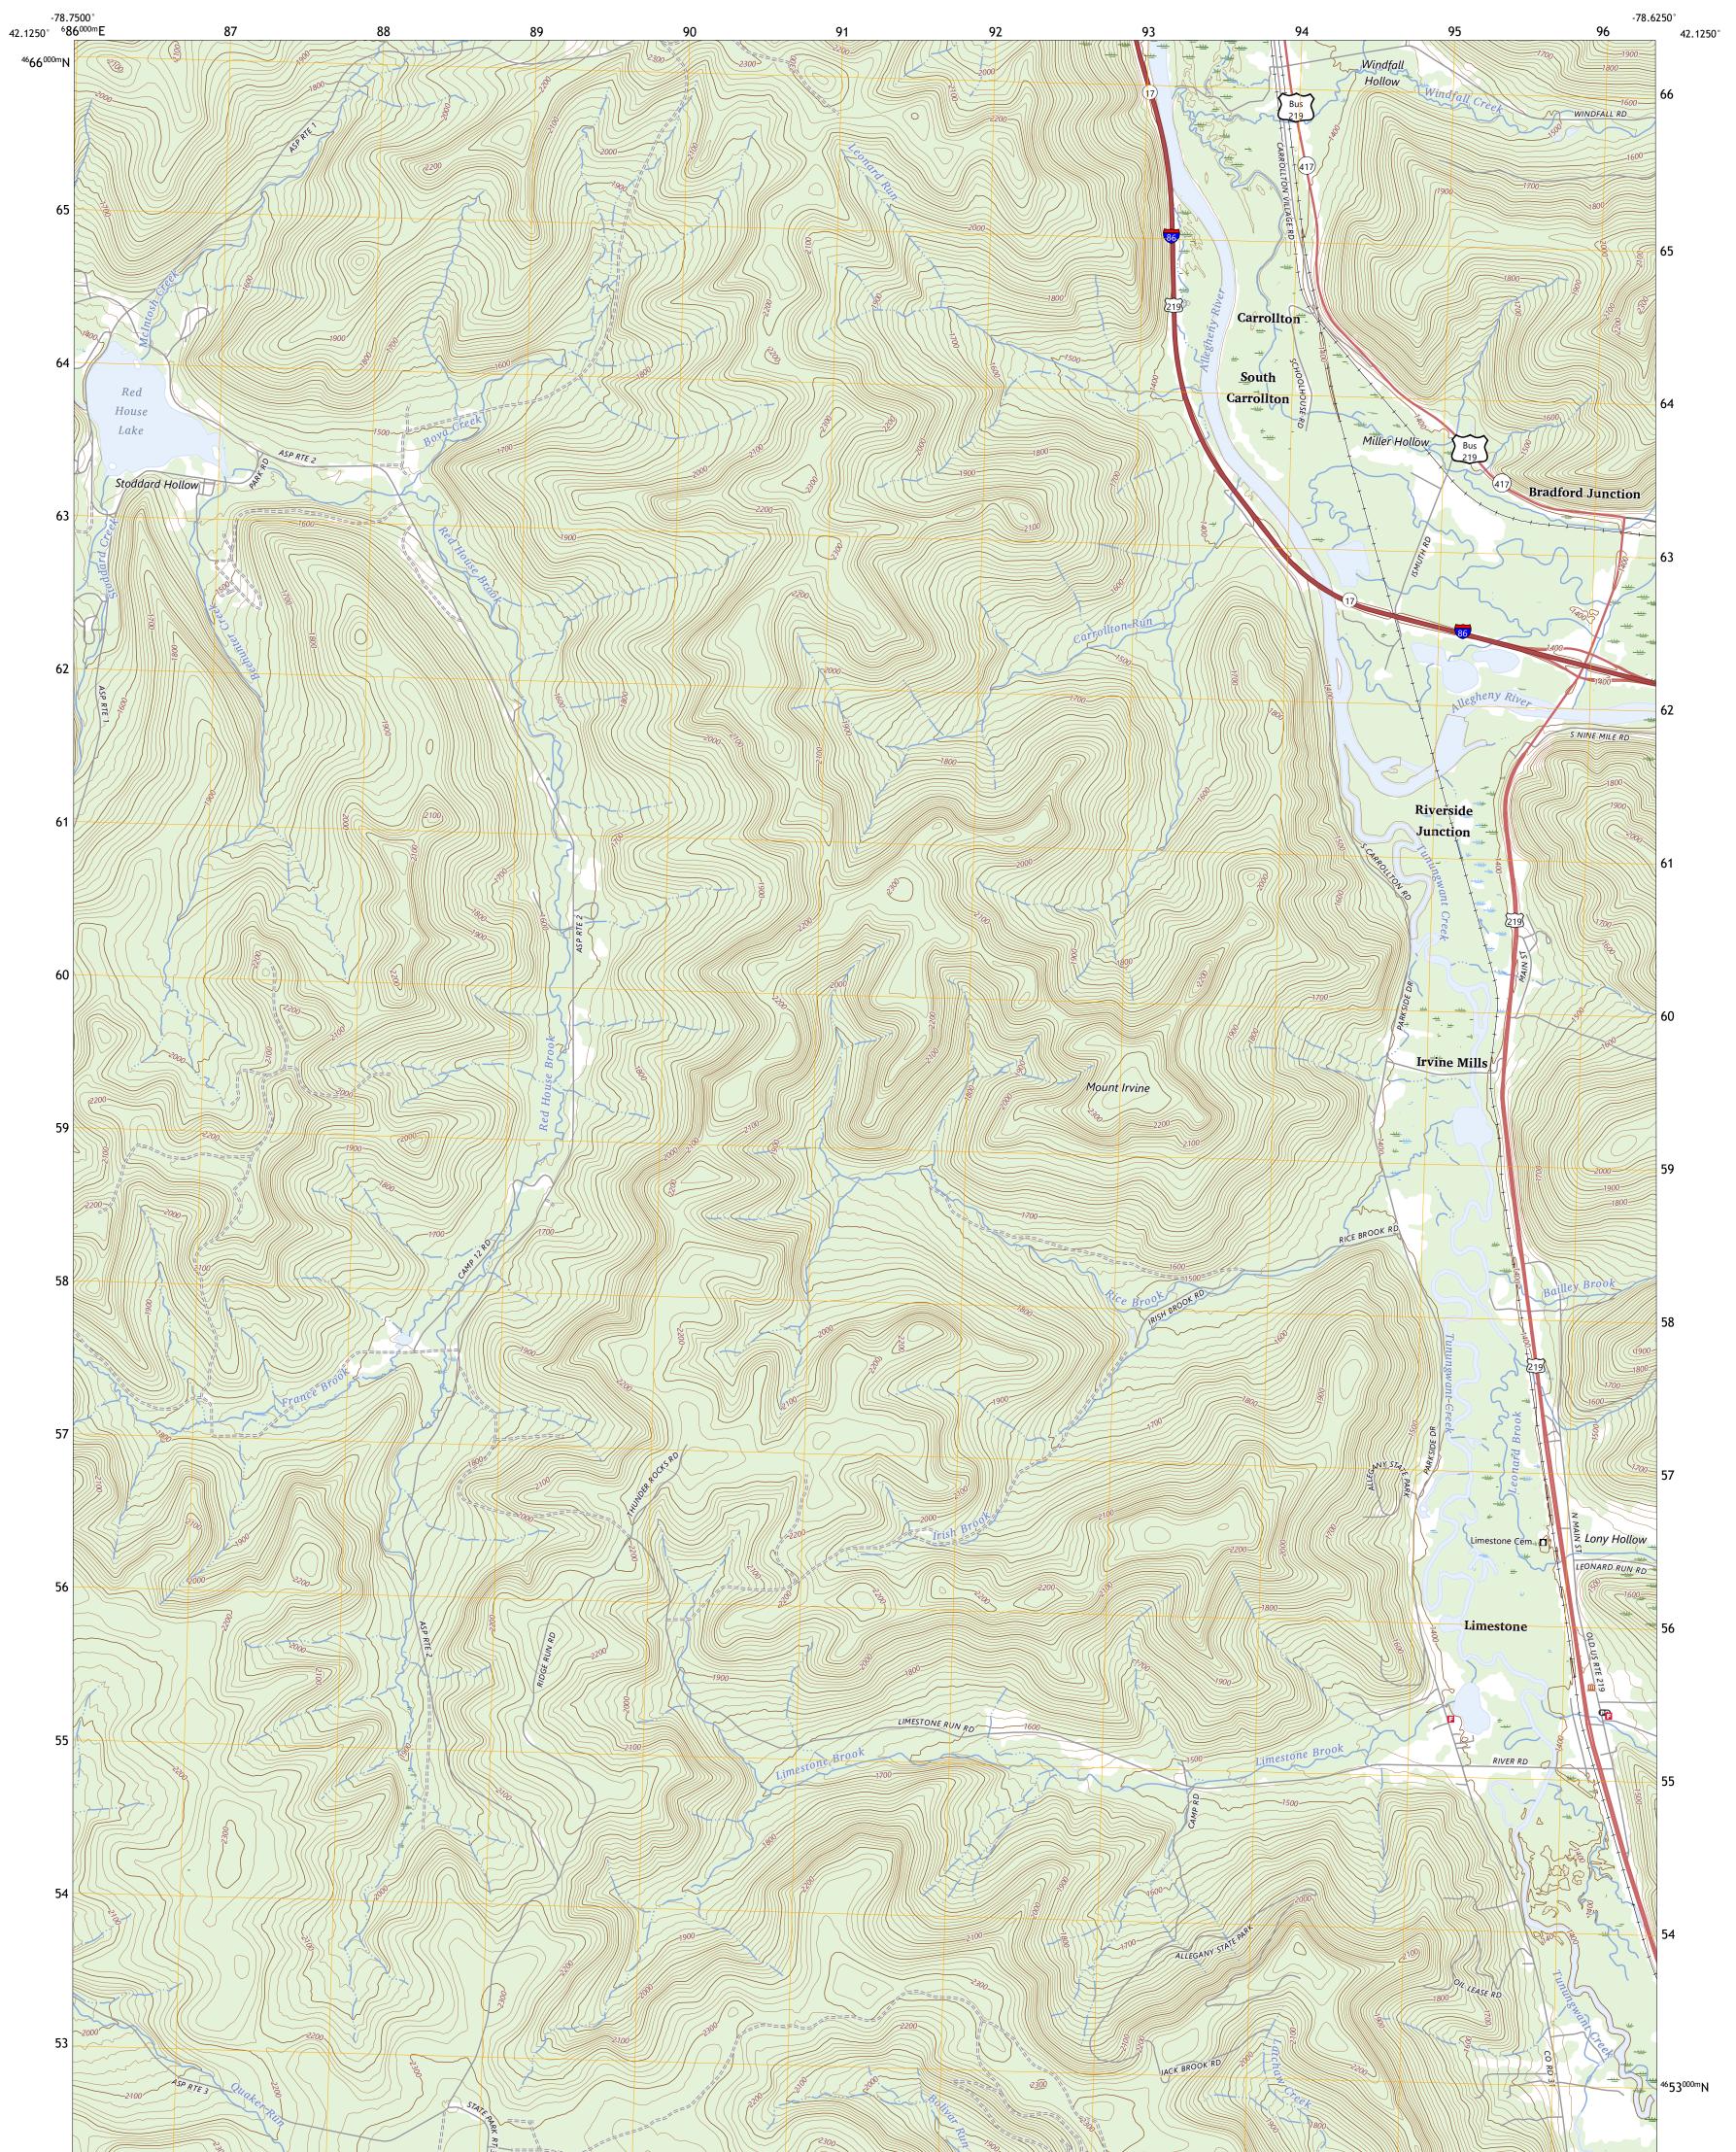

## U.S. DEPARTMENT OF THE INTERIOR U.S. GEOLOGICAL SURVEY

LIMESTONE QUADRANGLE NEW YORK - CATTARAUGUS COUNTY 7.5-MINUTE SERIES

**Produced by the United States Geological Survey** North American Datum of 1983 (NAD83) World Geodetic System of 1984 (WGS84). Projection and 1 000-meter grid:Universal Transverse Mercator, Zone 17T This map is not a legal document. Boundaries may be generalized for this map scale. Private lands within government reservations may not be shown. Obtain permission before entering private lands.