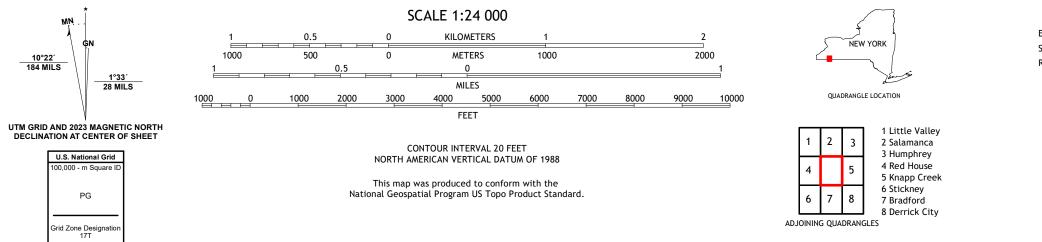

NUTE SERIES





**Produced by the United States Geological Survey** North American Datum of 1983 (NAD83) World Geodetic System of 1984 (WGS84). Projection and 1 000-meter grid:Universal Transverse Mercator, Zone 17T This map is not a legal document. Boundaries may be generalized for this map scale. Private lands within government reservations may not be shown. Obtain permission before entering private lands.

.....NAIP, October 2017 - December 2017 U.S. Census Bureau, 2016 ......GNIS, 1980 - 2023 .....National Hydrography Dataset, 2002 - 2022 .....National Elevation Dataset, 2022 .....Multiple sources; see metadata file 2021 - 2022 Imagery.... Roads..... Names..... Hydrography..... Contours.....Boundaries.....Mu ..FWS National Wetlands Inventory 1977 - 1985 Wetlands....

10°22′ 184 MILS







2023