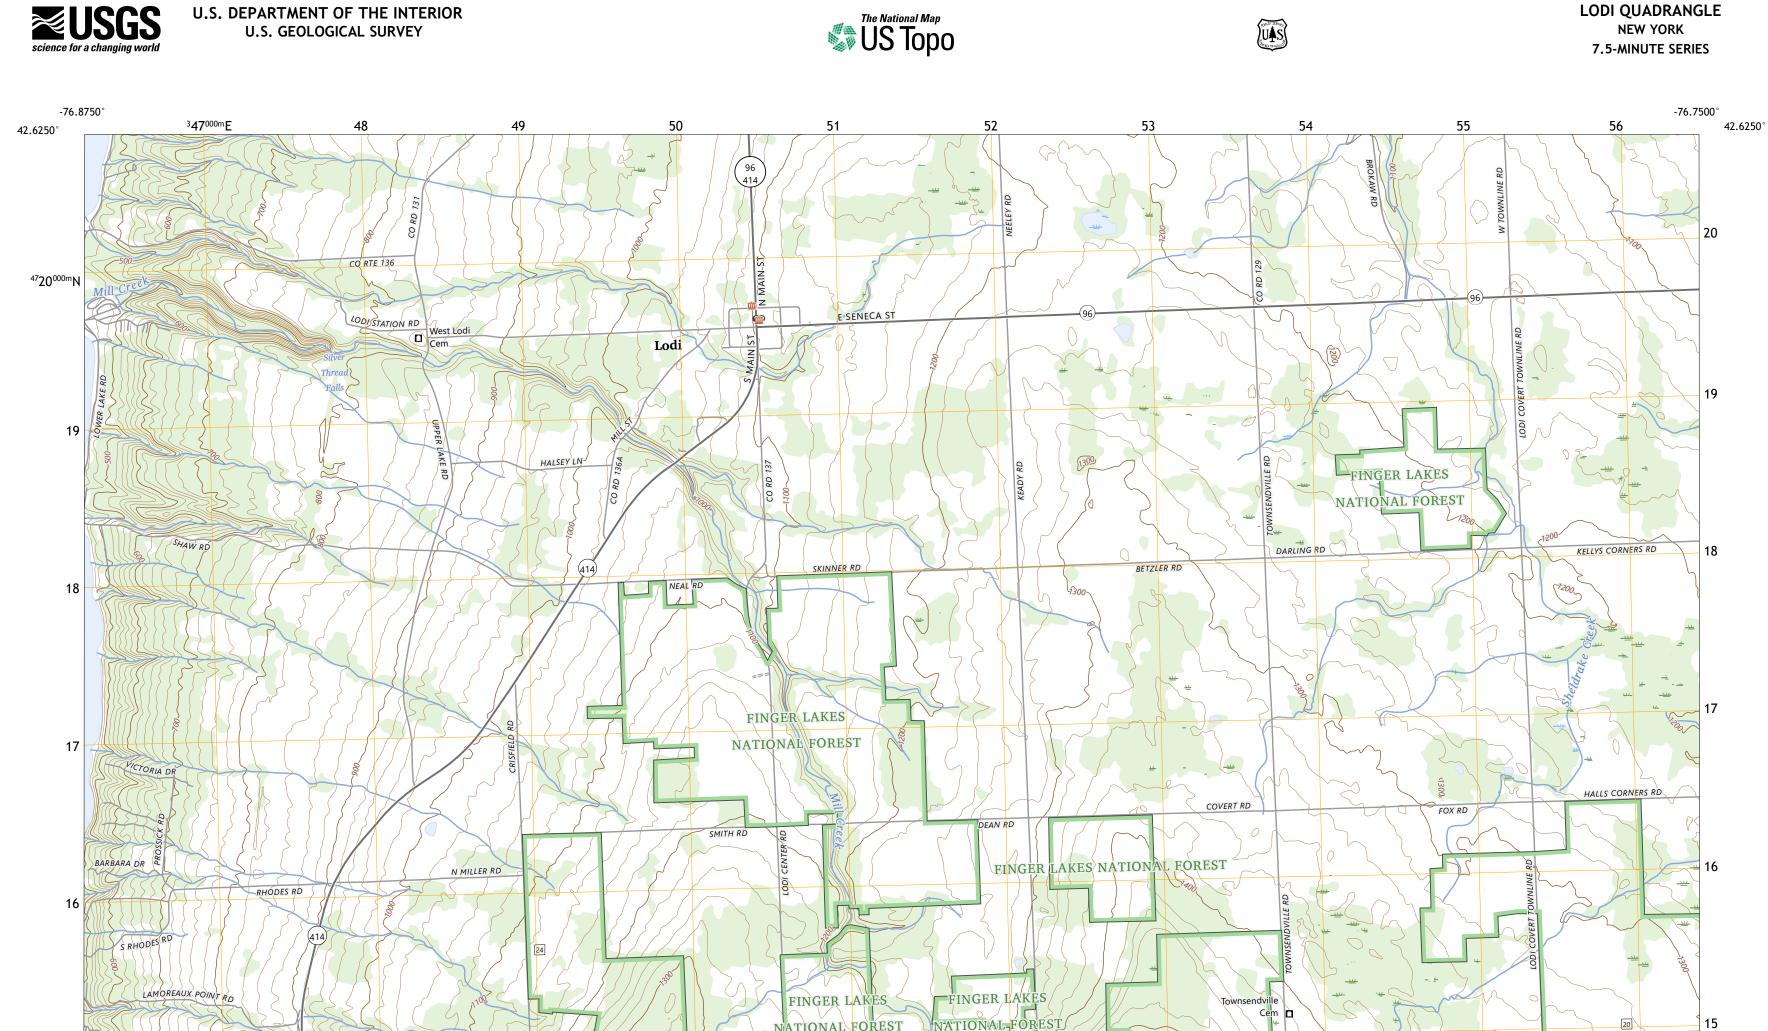

NATIONAL FOREST NATIONAL FOREST →CLARK RD W COVERT RD ARMENTER RD 15 Townsendville Lodi ANDERSON LA Center TRAPHAGEN RD WAGNER LN

Produced by the United States Geological Survey North American Datum of 1983 (NAD83) World Geodetic System of 1984 (WGS84). Projection and 1 000-meter grid:Universal Transverse Mercator, Zone 18T This map is not a legal document. Boundaries may be generalized for this map scale. Private lands within government reservations may not be shown. Obtain permission before entering private lands.