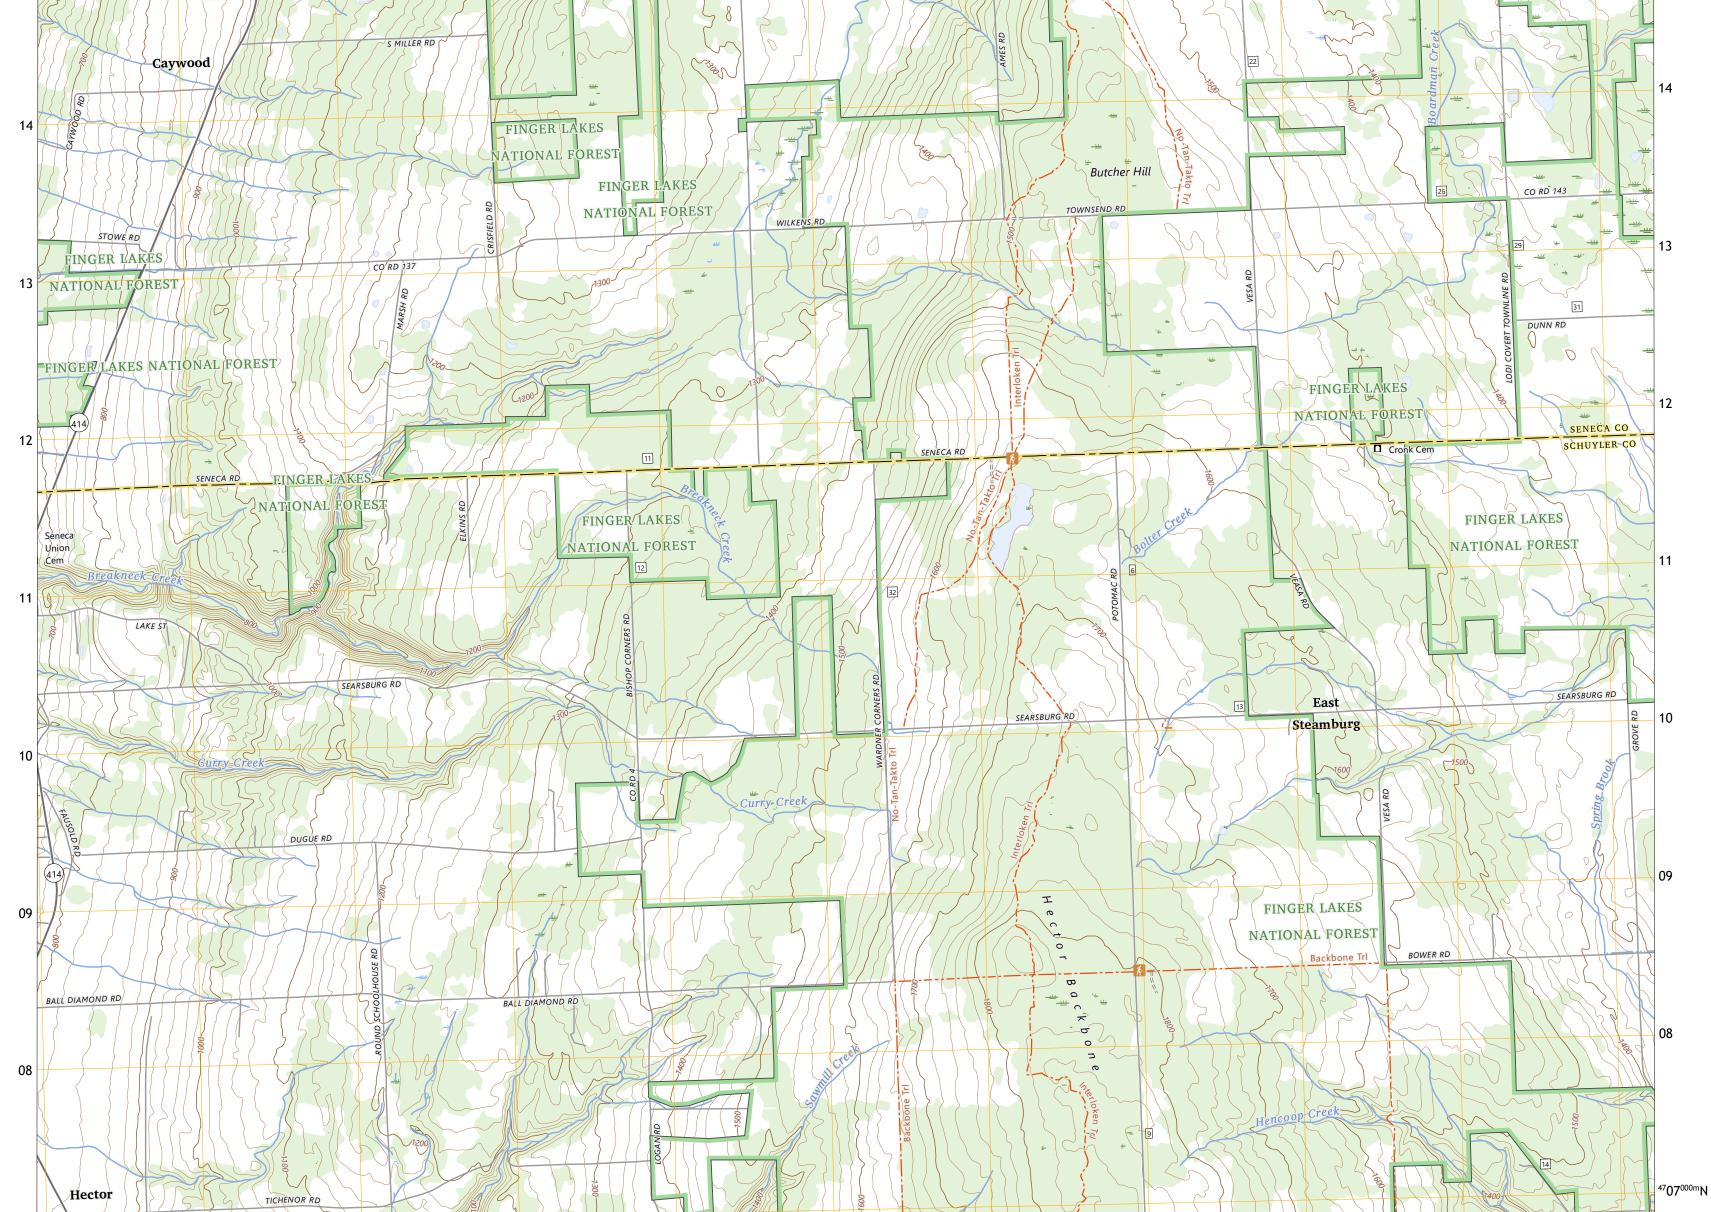

NATIONAL FOREST NATIONAL FOREST →CLARK RD W COVERT RD ARMENTER RD 15 Townsendville Lodi ANDERSON LA Center TRAPHAGEN RD WAGNER LN

Produced by the United States Geological Survey North American Datum of 1983 (NAD83) World Geodetic System of 1984 (WGS84). Projection and 1 000-meter grid:Universal Transverse Mercator, Zone 18T This map is not a legal document. Boundaries may be generalized for this map scale. Private lands within government reservations may not be shown. Obtain permission before entering private lands.