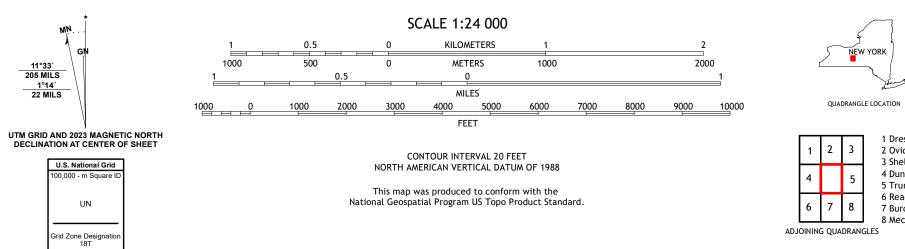

MŅ.

11°33´ 205 MILS

1°14′ 22 MILS

LODI QUADRANGLE

NEW YORK

5

1 Dresden

3 Sheldrake

4 Dundee

7 Burdett

5 Trumansburg

8 Mecklenburg

6 Reading Center

2 Ovid

Check with local Forest Service unit for current travel conditions and restrictions.

2023