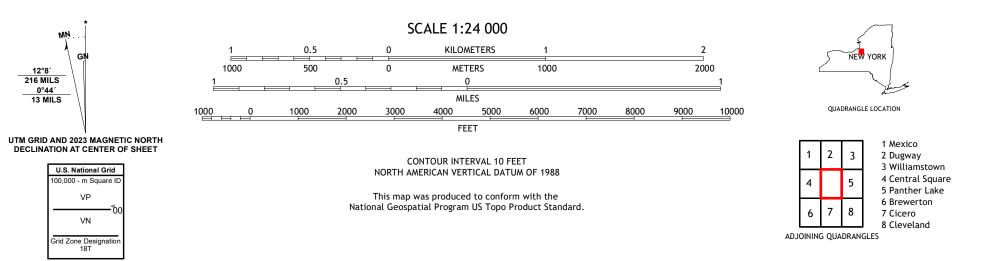

MŅ

12°8′ 216 MILS

0°44′ 13 MILS

ROAD CLASSIFICATION Local Connector Expressway Local Road Secondary Hwy 🗕 \_\_\_\_\_ Ramp 4WD \_\_\_\_\_ US Route State Route Interstate Route

2023