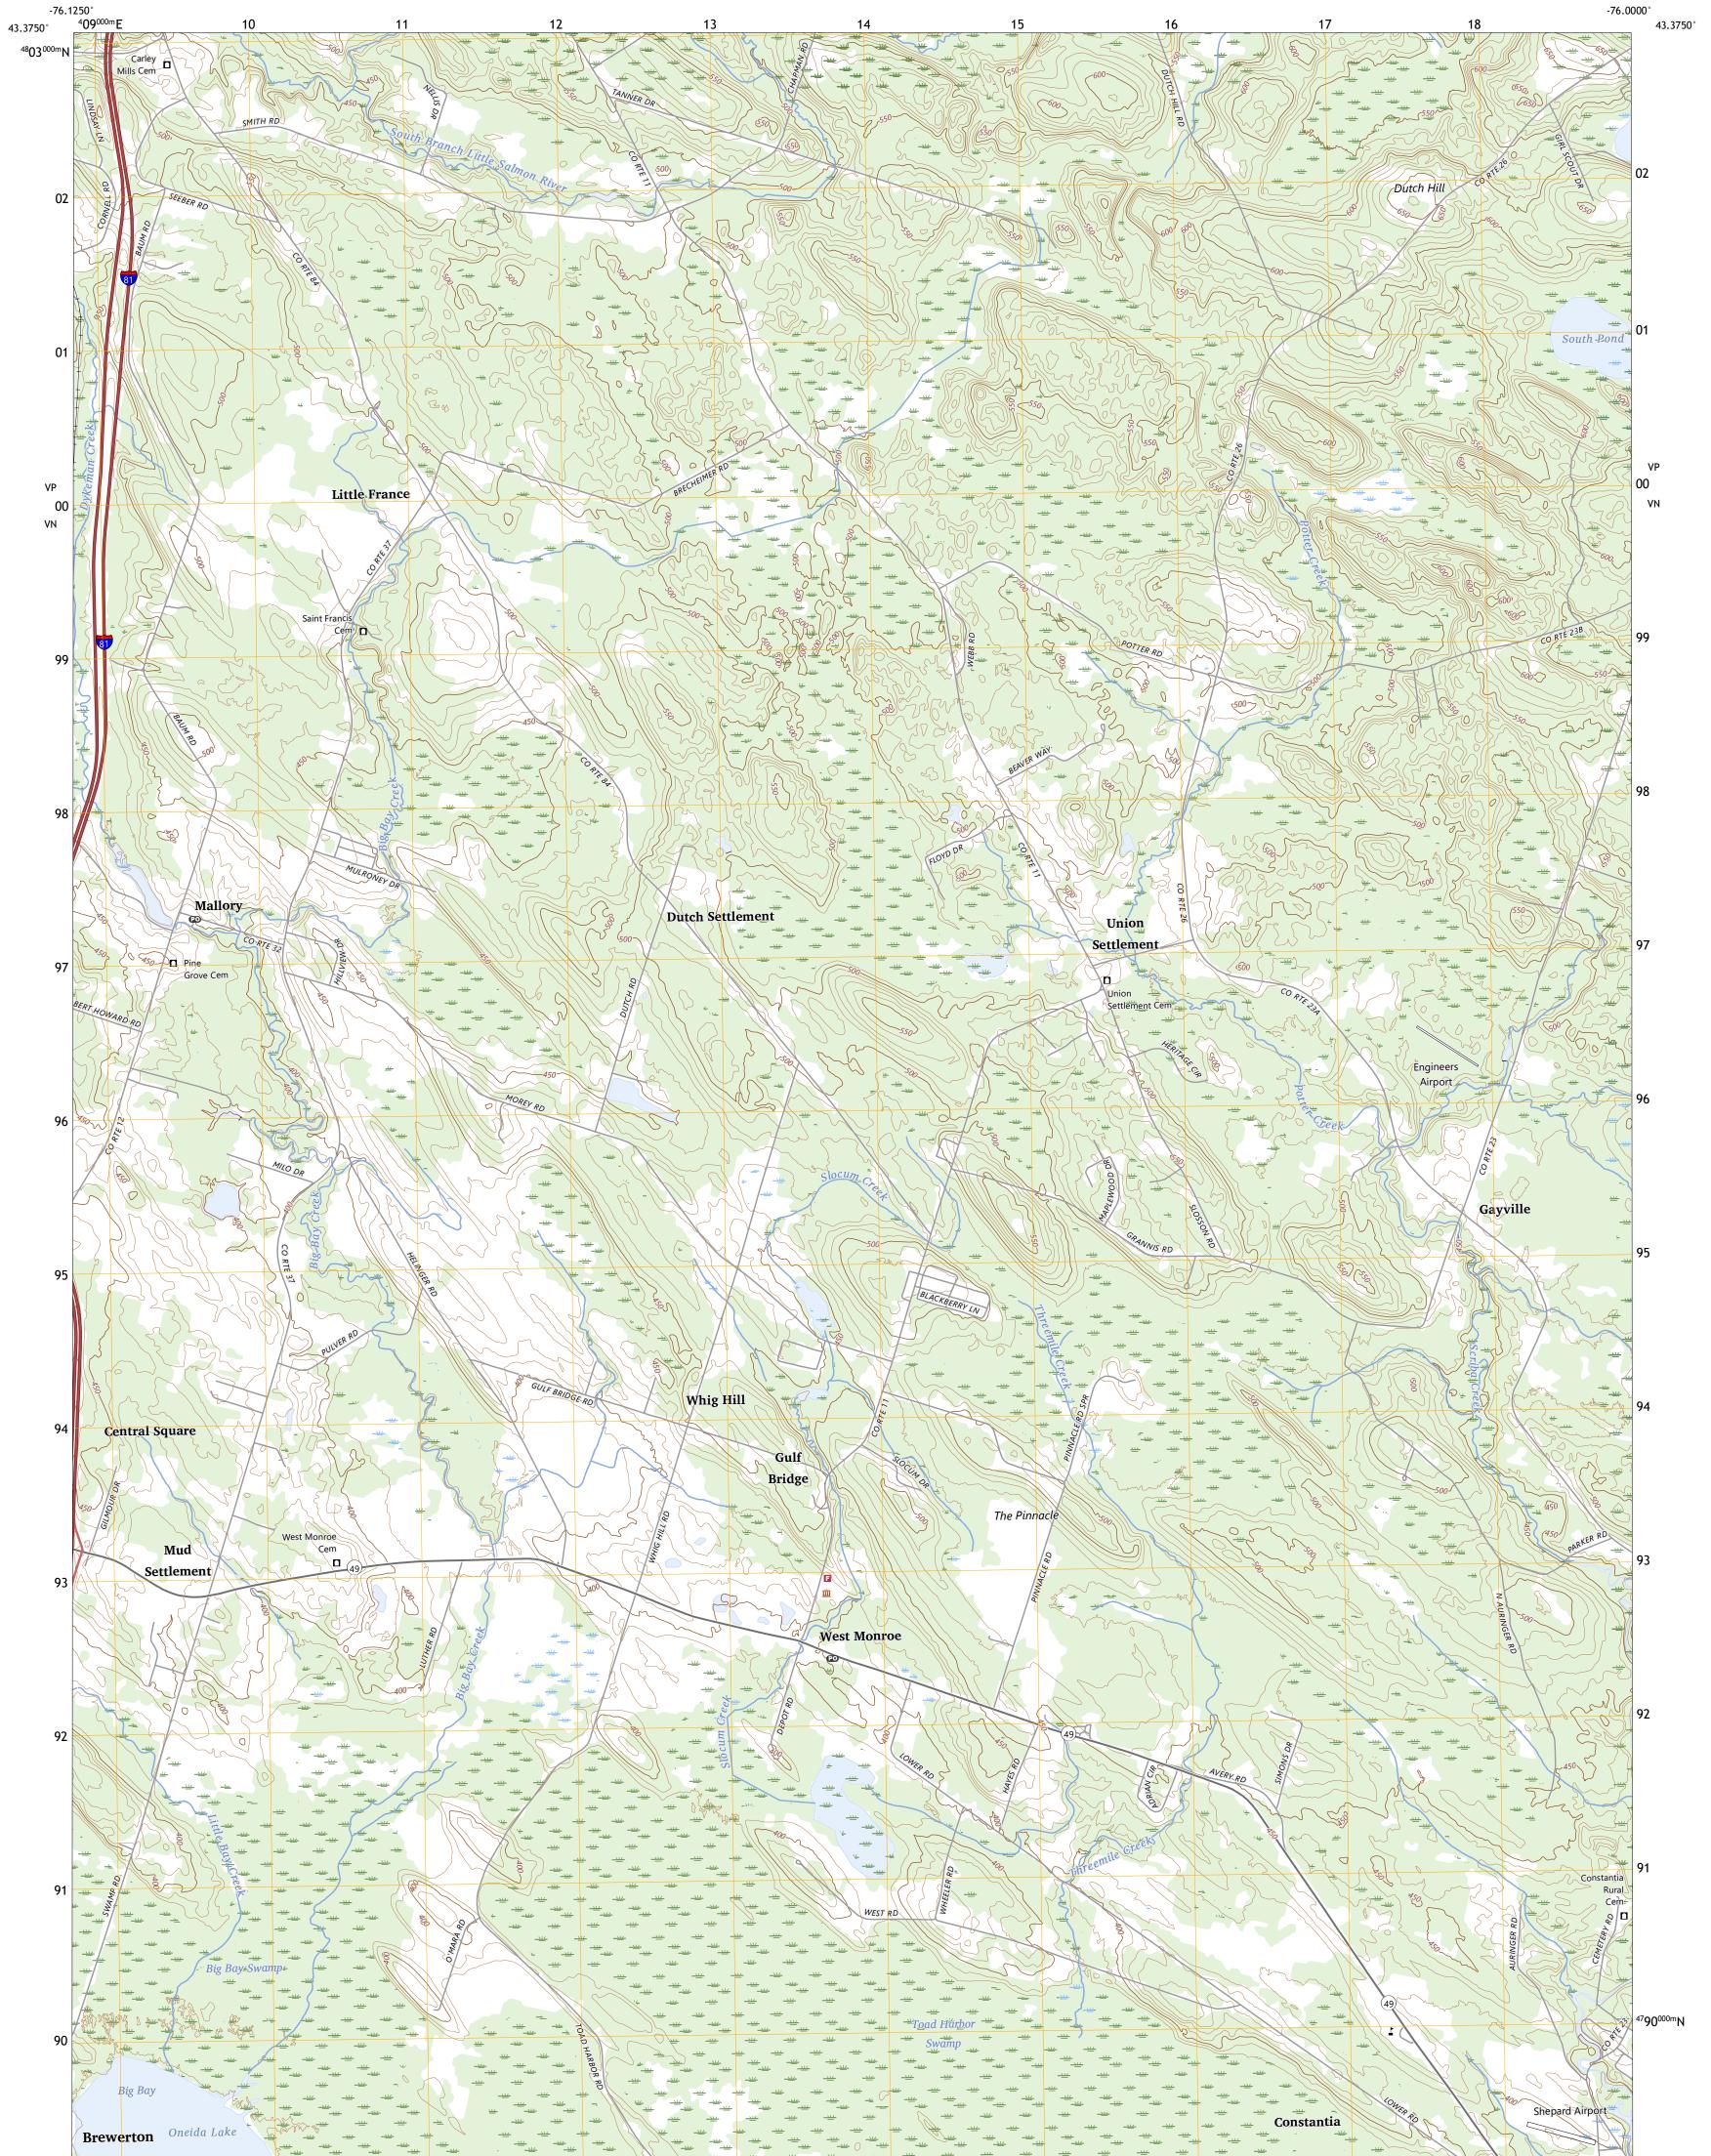

## U.S. DEPARTMENT OF THE INTERIOR U.S. GEOLOGICAL SURVEY

MALLORY QUADRANGLE NEW YORK - OSWEGO COUNTY 7.5-MINUTE SERIES

Produced by the United States Geological Survey North American Datum of 1983 (NAD83) World Geodetic System of 1984 (WGS84). Projection and 1 000-meter grid:Universal Transverse Mercator, Zone 18T This map is not a legal document. Boundaries may be generalized for this map scale. Private lands within government reservations may not be shown. Obtain permission before entering private lands.