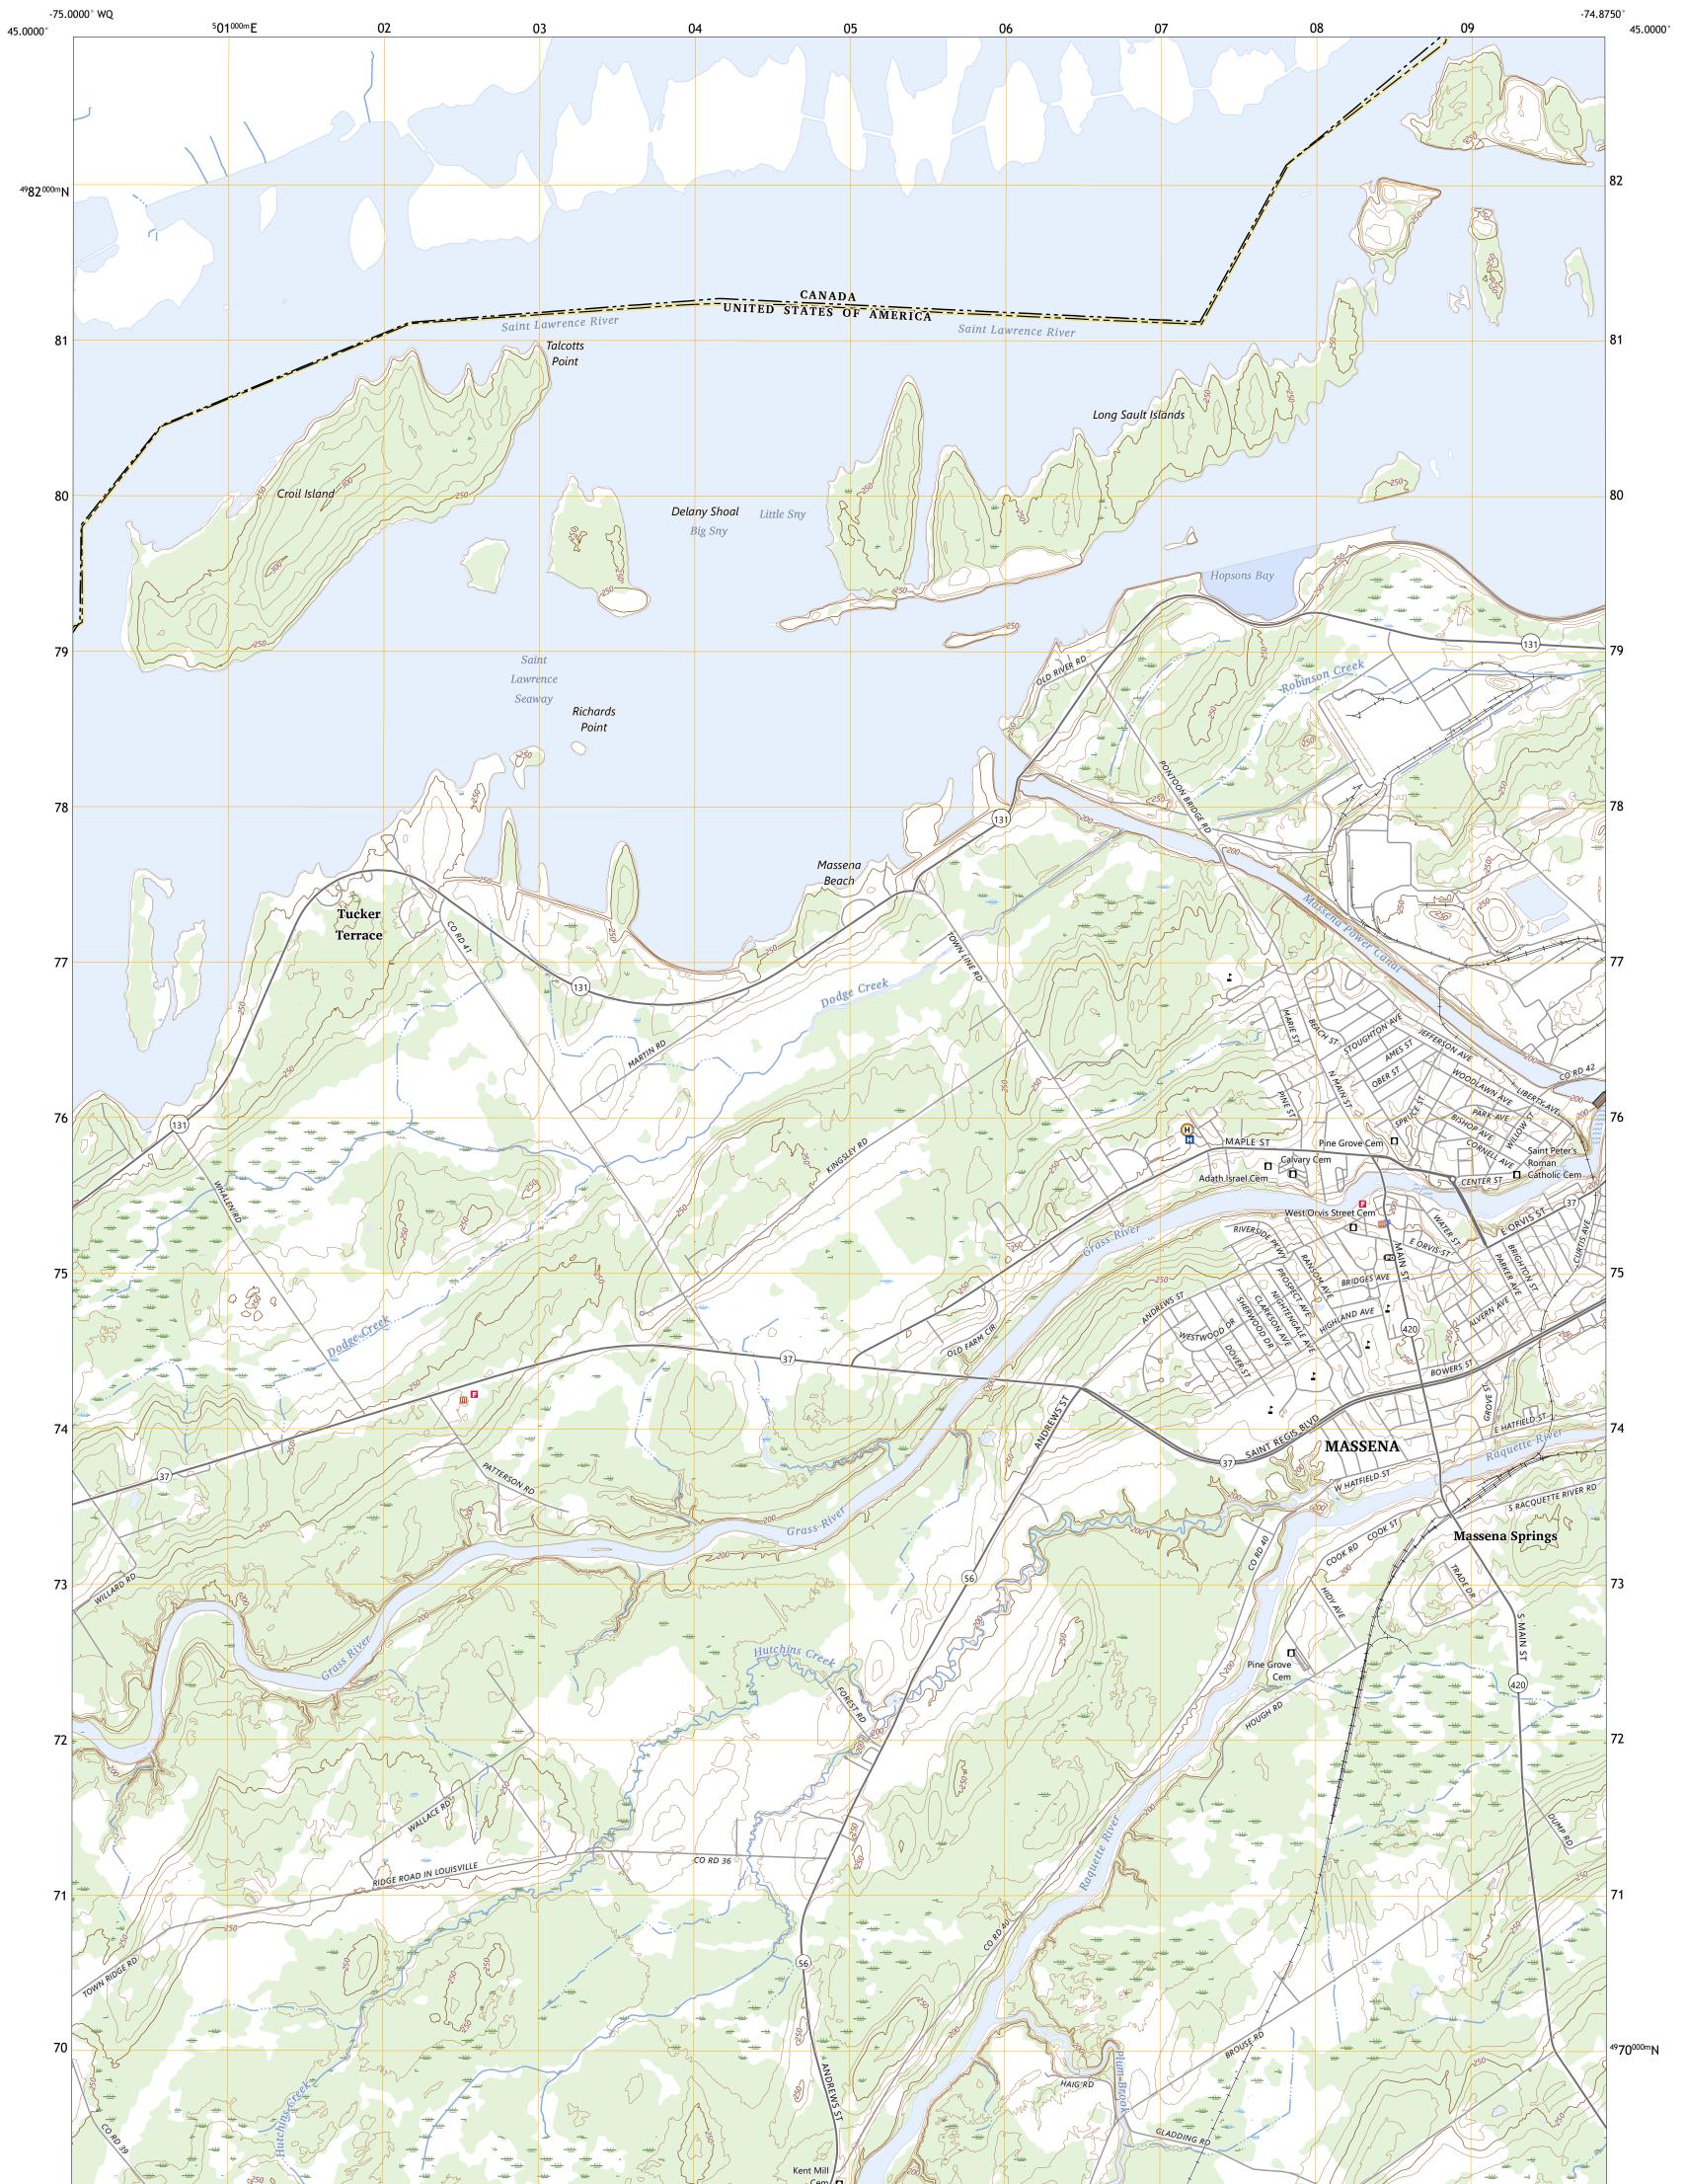

MASSENA QUADRANGLE NEW YORK - SAINT LAWRENCE COUNTY 7.5-MINUTE SERIES

Produced by the United States Geological Survey North American Datum of 1983 (NAD83) World Geodetic System of 1984 (WGS84). Projection and 1 000-meter grid:Universal Transverse Mercator, Zone 18T This map is not a legal document. Boundaries may be generalized for this map scale. Private lands within government reservations may not be shown. Obtain permission before entering private lands.

Imagery......NAIP, September 2017 - December 2017 Roads......U.S. Census Bureau, 2016 Names.....GNIS, 1980 - 2023 Hydrography.....National Hydrography Dataset, 2004 - 2019 Contours.....National Elevation Dataset, 2018 Boundaries.....Multiple sources; see metadata file 2018 - 2022 Wetlands.....FWS National Wetlands Inventory 1981