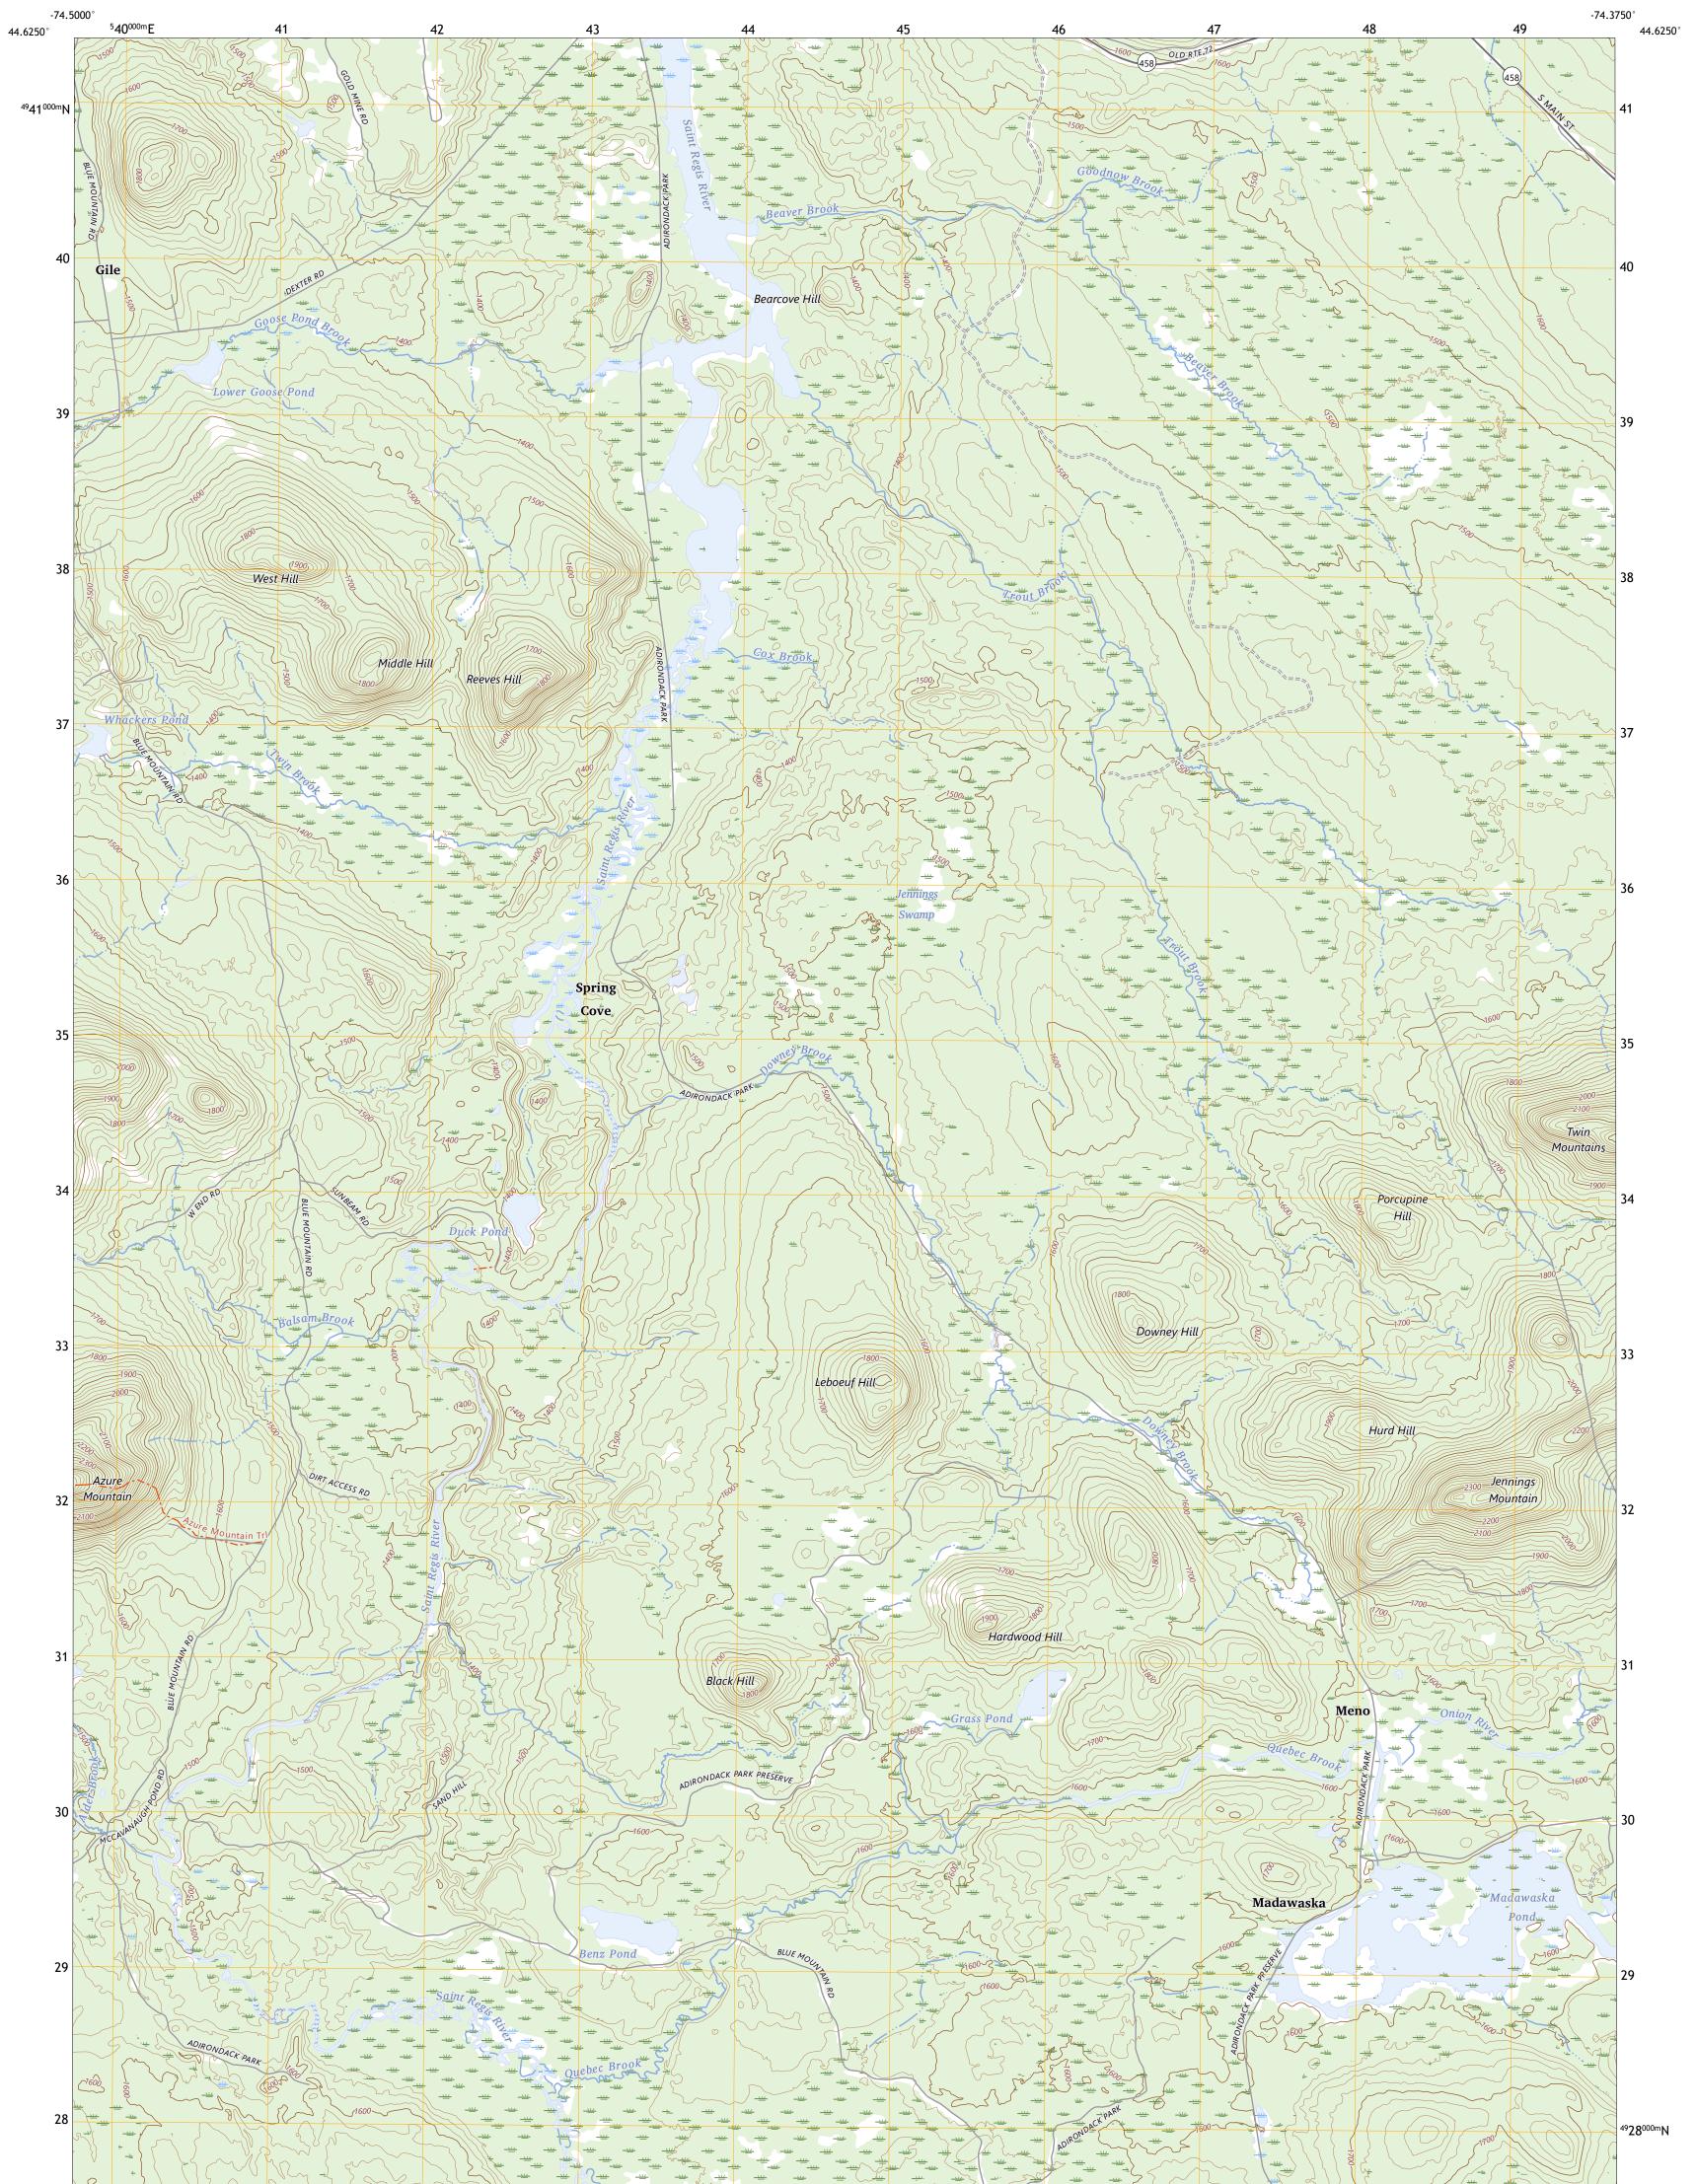

## U.S. DEPARTMENT OF THE INTERIOR U.S. GEOLOGICAL SURVEY

MENO QUADRANGLE NEW YORK - FRANKLIN COUNTY 7.5-MINUTE SERIES

**Produced by the United States Geological Survey** North American Datum of 1983 (NAD83) World Geodetic System of 1984 (WGS84). Projection and 1 000-meter grid:Universal Transverse Mercator, Zone 18T This map is not a legal document. Boundaries may be generalized for this map scale. Private lands within government reservations may not be shown. Obtain permission before entering private lands.