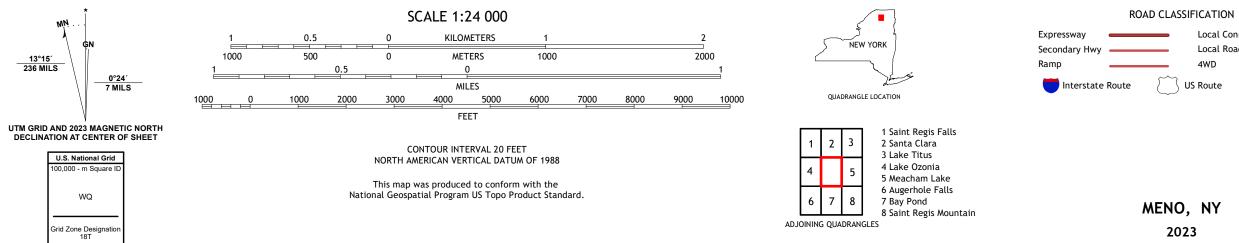

Imagery..... Roads..... Names..... Hydrography.... Contours.....Boundaries.....Multipl Wetlands.... ..FWS National Wetlands Inventory 1981 - 2010

Local Connector

\_\_\_\_

State Route

Local Road

4WD

US Route

MENO, NY

2023

\_\_\_\_\_

\_\_\_\_\_