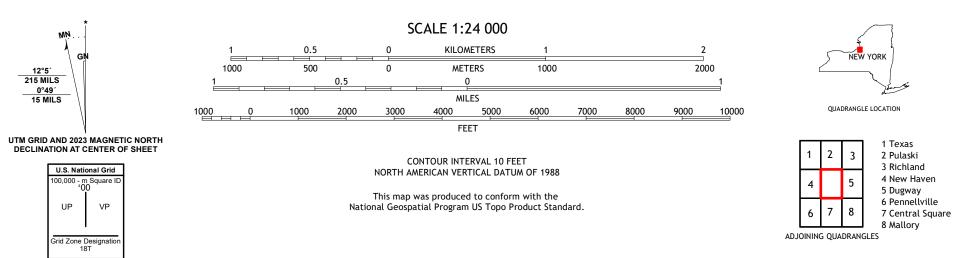

States Geological Survey North American Datum of 1983 (NAD83) World Geodetic System of 1984 (WGS84). Projection and 1 000-meter grid:Universal Transverse Mercator, Zone 18T This map is not a legal document. Boundaries may be generalized for this map scale. Private lands within government reservations may not be shown. Obtain permission before entering private lands.

.....NAIP, August 2017 - December 2017 U.S. Census Bureau, 2016 ......GNIS, 1980 - 2023 ......Bational Hydrography Dataset, 2004 - 2019 .....National Elevation Dataset, 2019 ......Autional Elevation Dataset, 2019 ......Autional Elevation Dataset, 2021 - 2022 Imagery.... Roads..... Names..... Hydrography..... Contours..... Boundaries.... ..FWS National Wetlands Inventory 1978 - 2011 Wetlands....

12°5′ 215 MILS

0°49′ 15 MILS





MEXICO, NY 2023