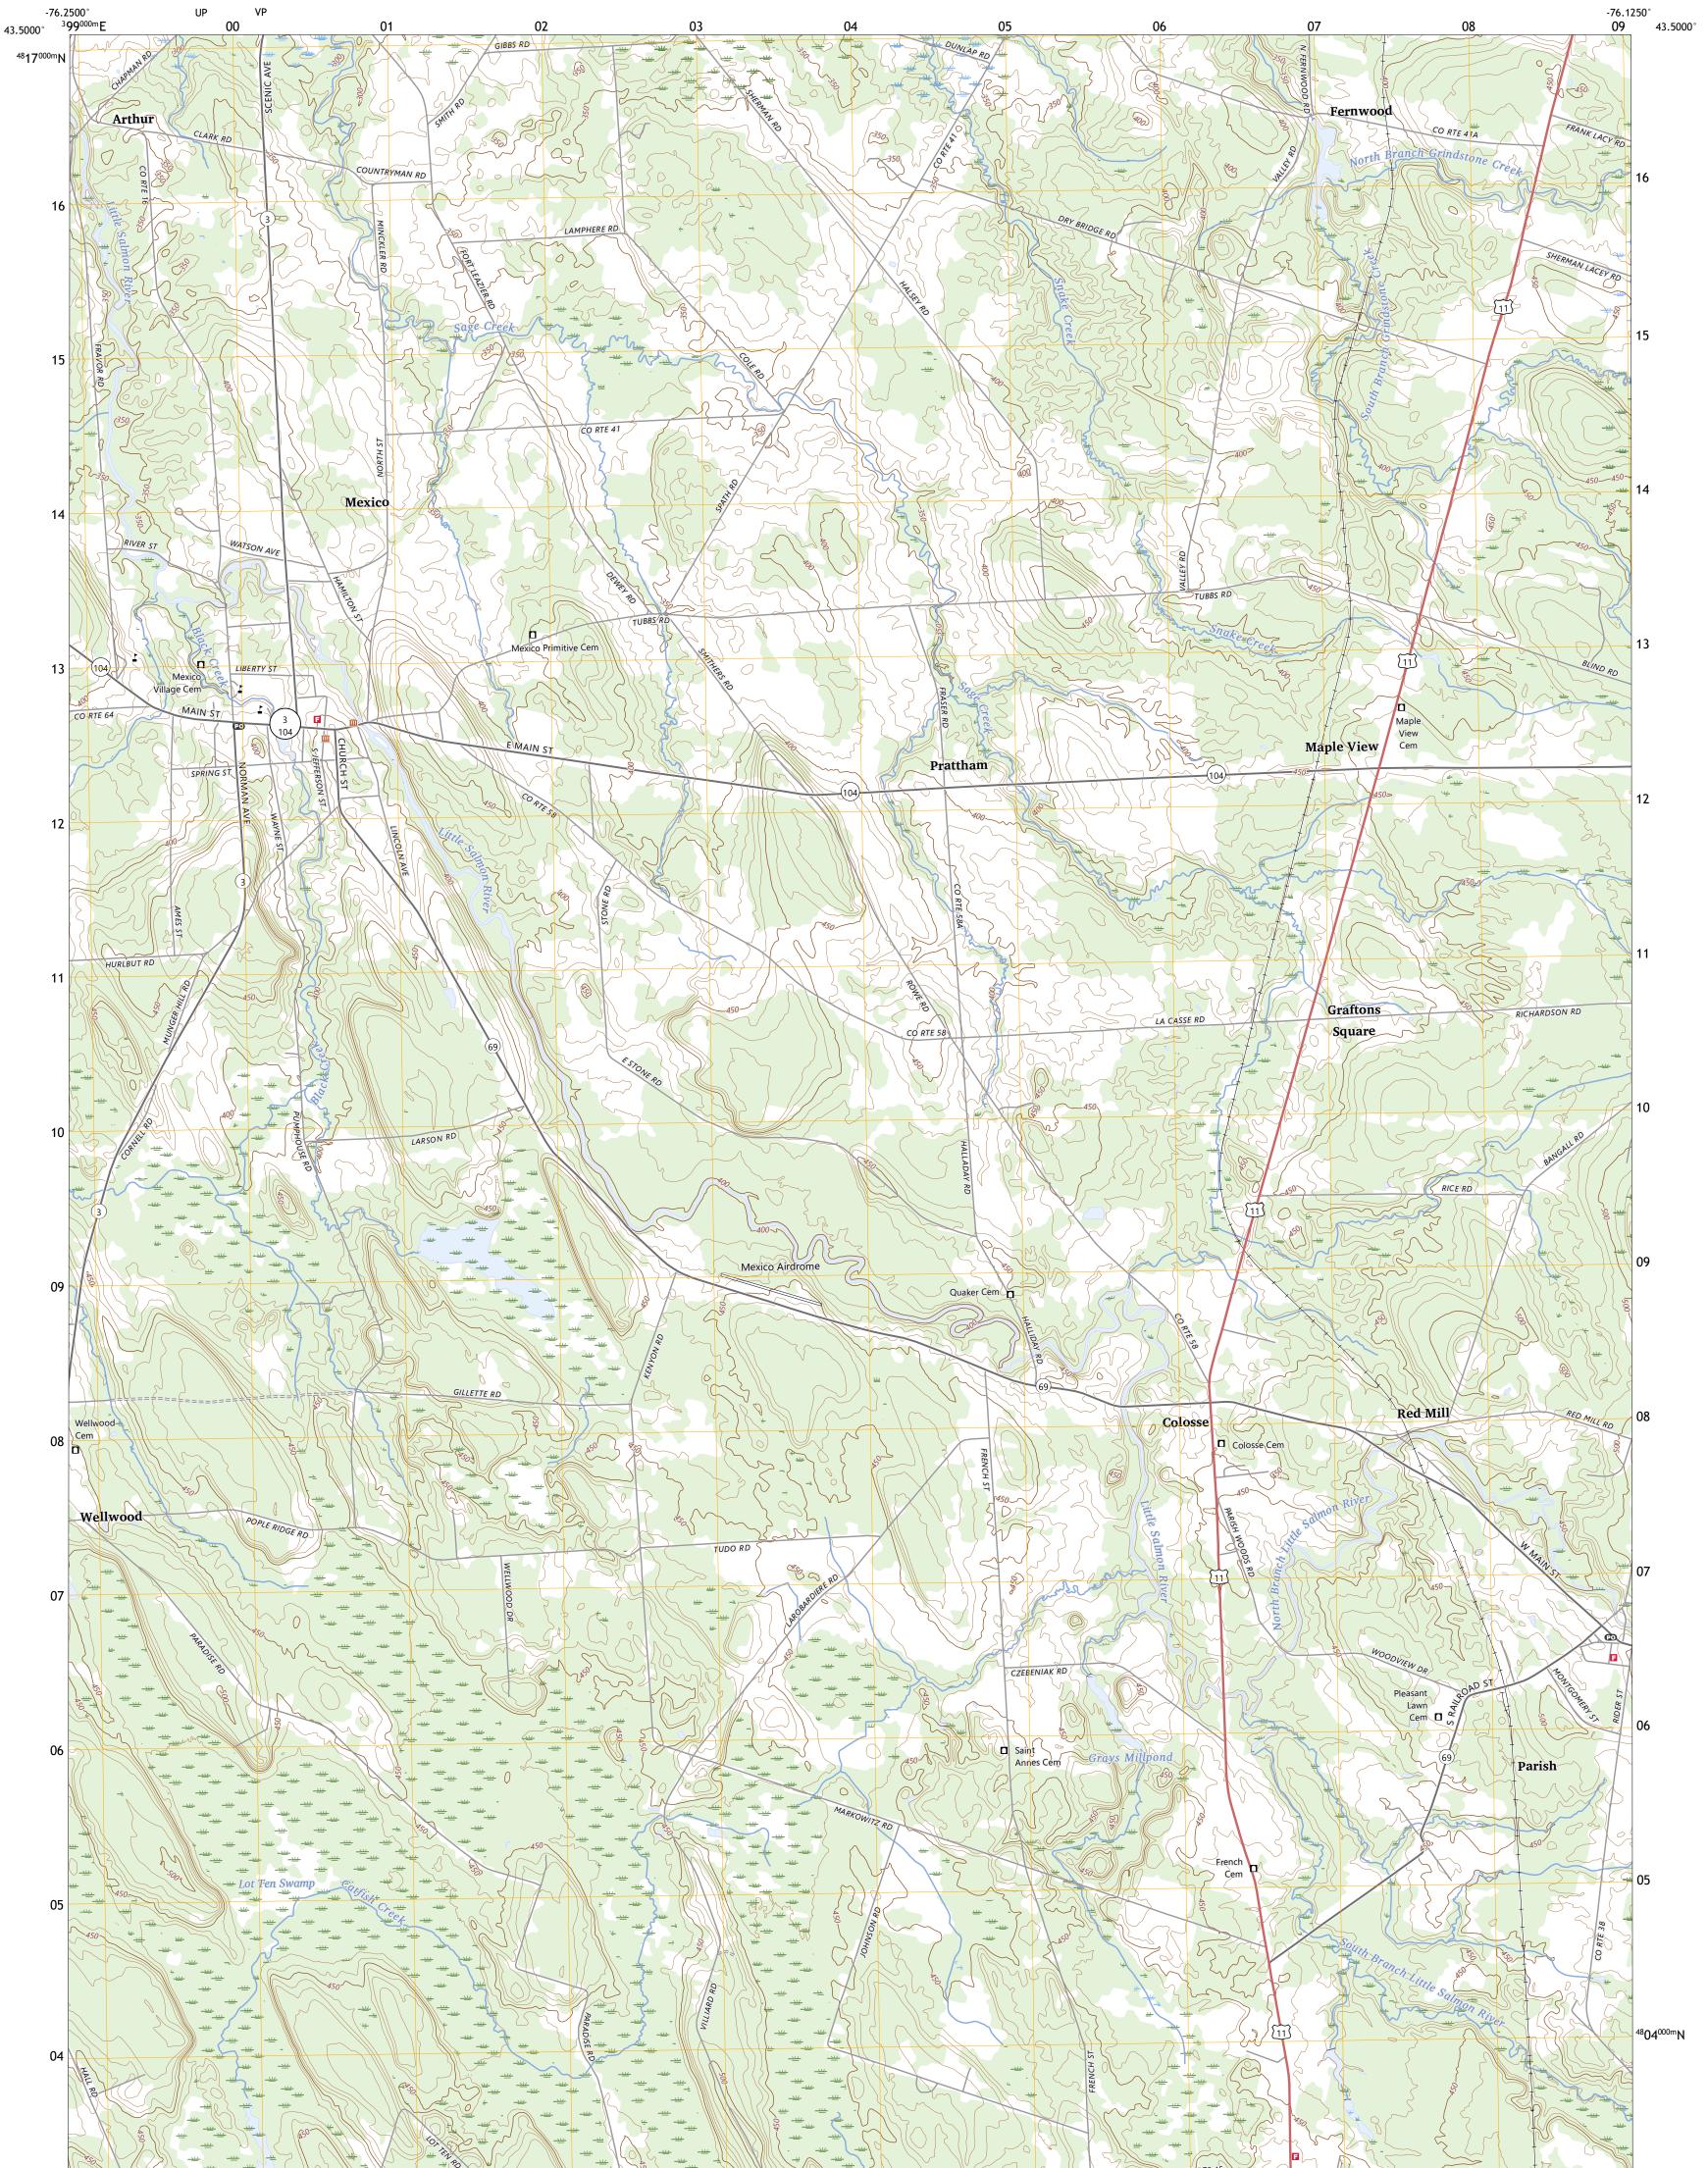

MEXICO QUADRANGLE NEW YORK - OSWEGO COUNTY 7.5-MINUTE SERIES

Produced by the United States Geological Survey North American Datum of 1983 (NAD83) World Geodetic System of 1984 (WGS84). Projection and 1 000-meter grid:Universal Transverse Mercator, Zone 18T This map is not a legal document. Boundaries may be generalized for this map scale. Private lands within government reservations may not be shown. Obtain permission before entering private lands.