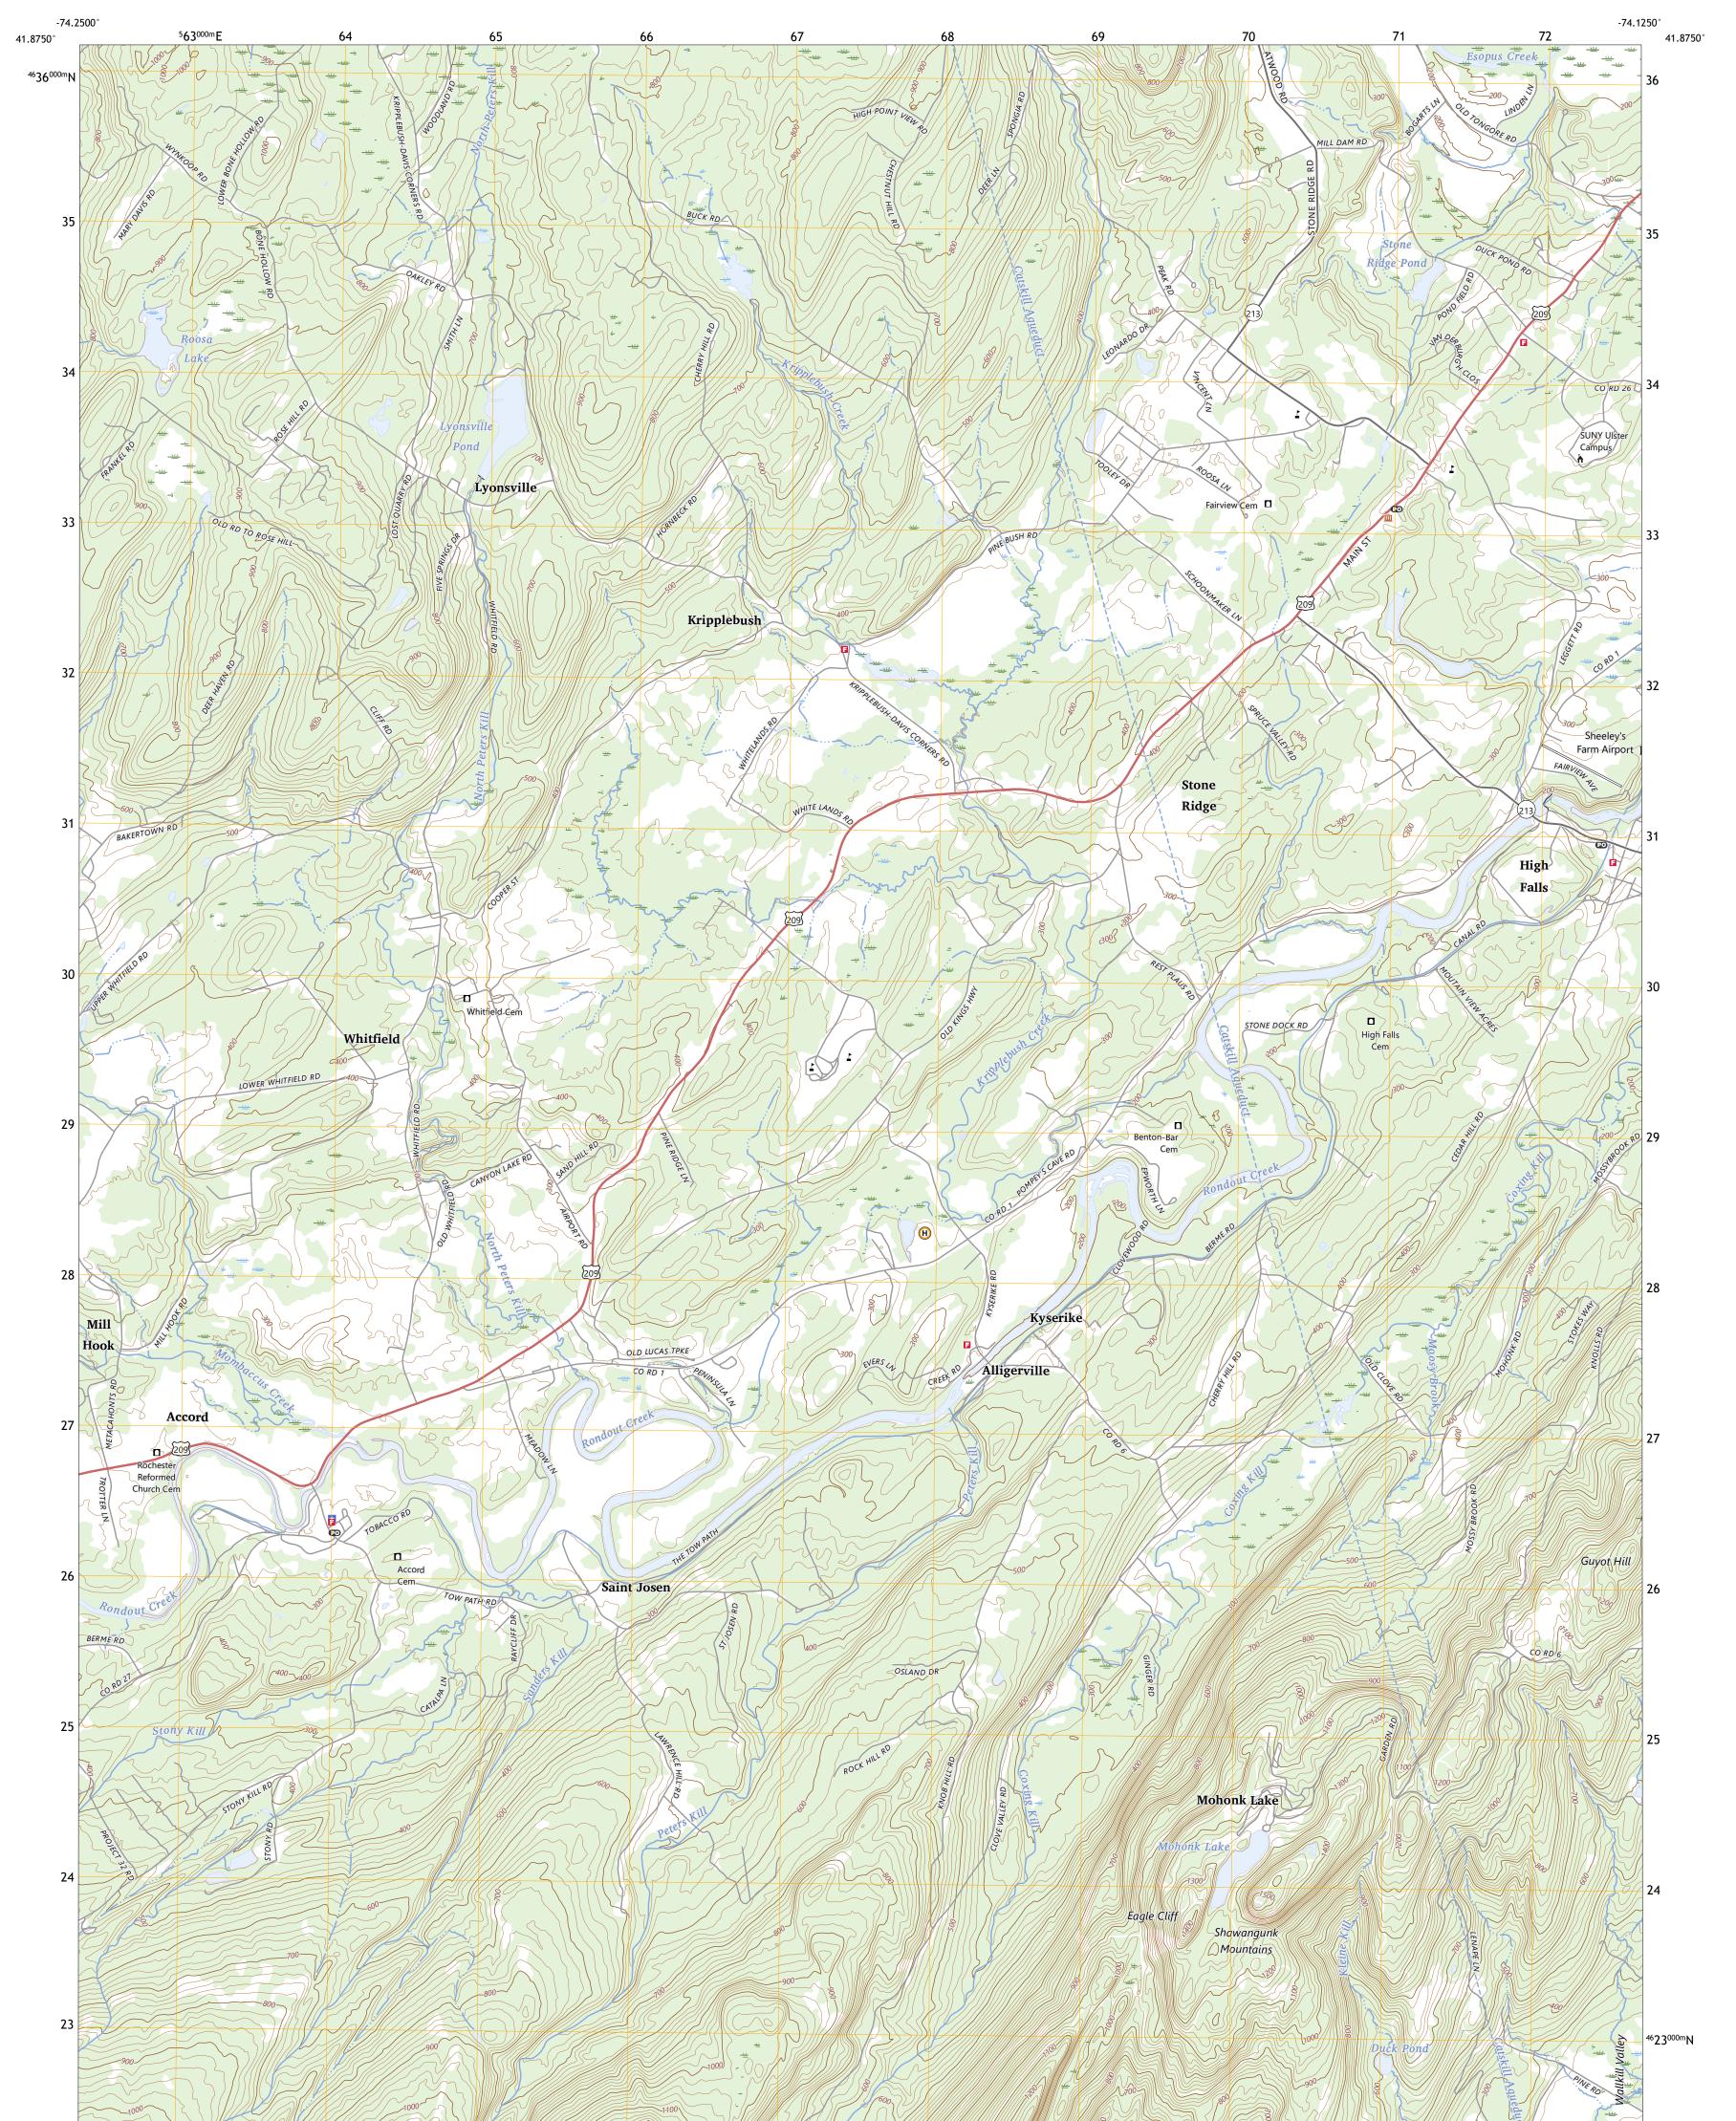

## U.S. DEPARTMENT OF THE INTERIOR U.S. GEOLOGICAL SURVEY









Produced by the United States Geological Survey North American Datum of 1983 (NAD83) World Geodetic System of 1984 (WGS84). Projection and 1 000-meter grid:Universal Transverse Mercator, Zone 18T This map is not a legal document. Boundaries may be generalized for this map scale. Private lands within government reservations may not be shown. Obtain permission before entering private lands.

Imagery.... Roads..... Names..... Hydrography..... Contours.... Boundaries... Wetlands... ..FWS National Wetlands Inventory 1990 - 2003

MN

12°45′ 227 MILS





MOHONK LAKE, NY

2023