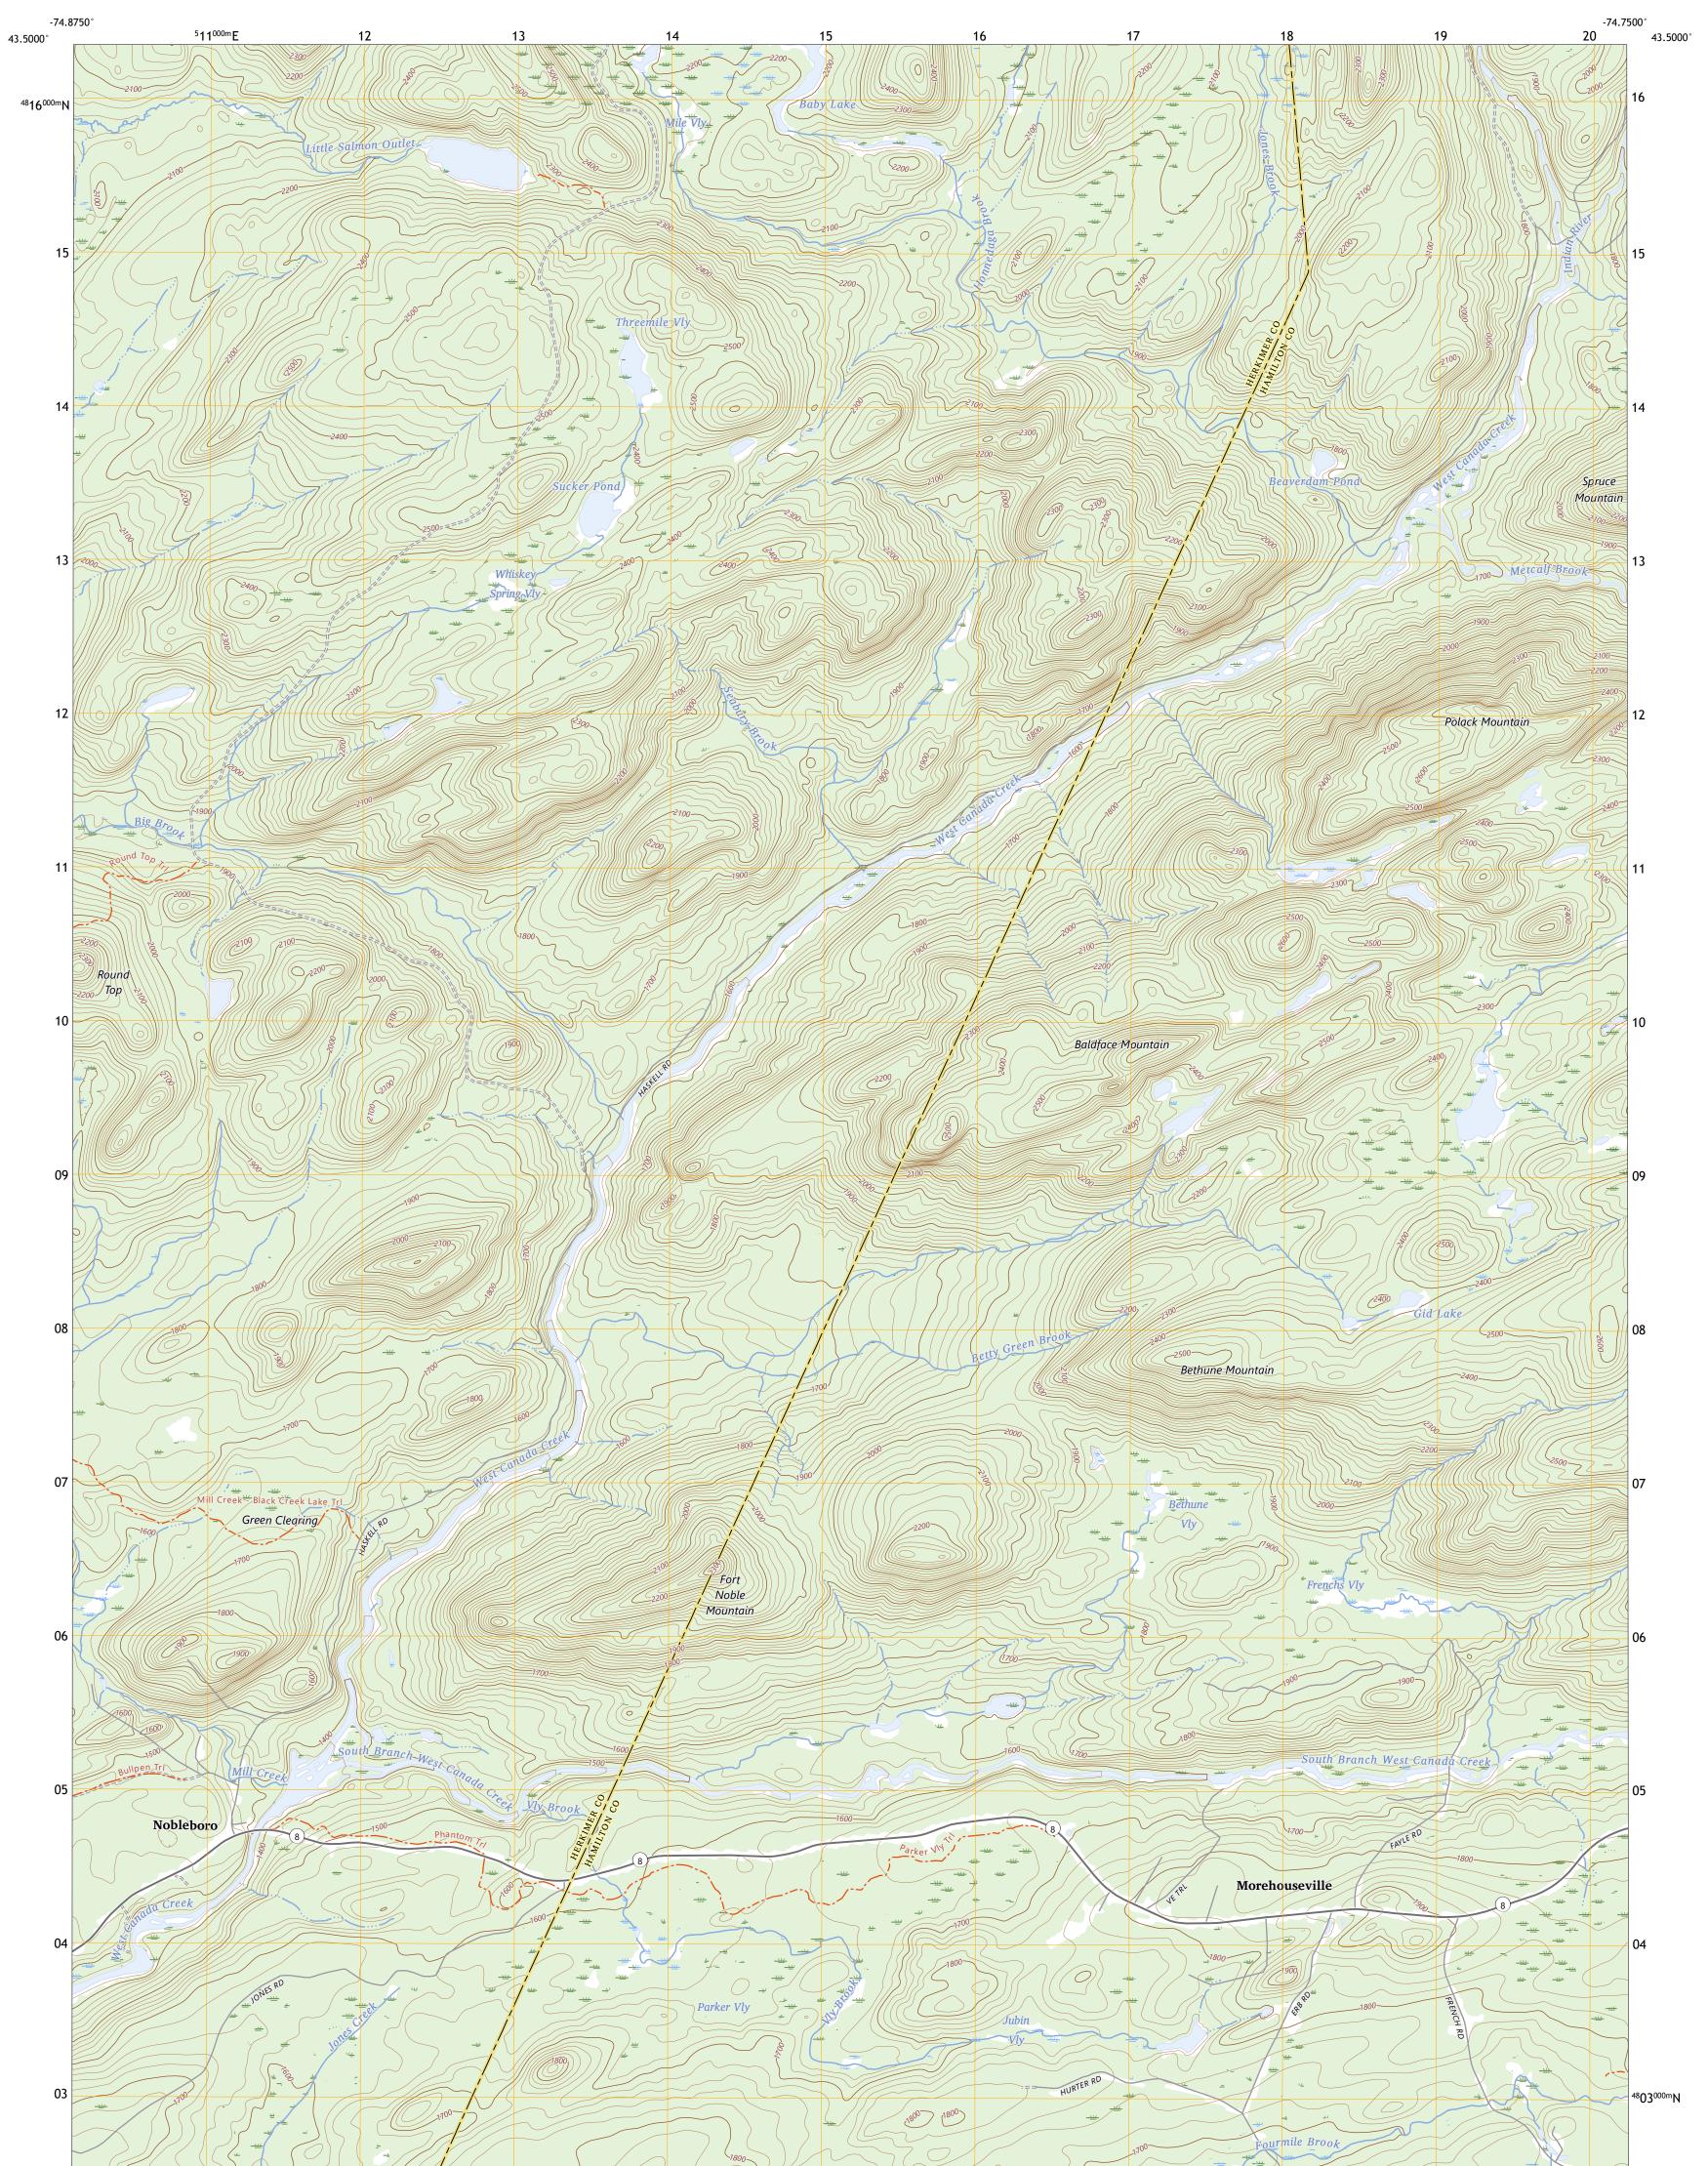

MOREHOUSEVILLE QUADRANGLE NEW YORK 7.5-MINUTE SERIES

**Produced by the United States Geological Survey** North American Datum of 1983 (NAD83) World Geodetic System of 1984 (WGS84). Projection and 1 000-meter grid:Universal Transverse Mercator, Zone 18T This map is not a legal document. Boundaries may be generalized for this map scale. Private lands within government reservations may not be shown. Obtain permission before entering private lands.

Imagery......NAIP, September 2017 - December 2017 Roads......GNIS, 1980 - 2022 T Hydrography.....GNIS, 1980 - 2020 Contours.....National Hydrography Dataset, 2002 - 2020 Contours.....National Elevation Dataset, 1998 Boundaries.....Multiple sources; see metadata file 2021 - 2022 Wetlands.....FWS National Wetlands Inventory 1985 - 2010