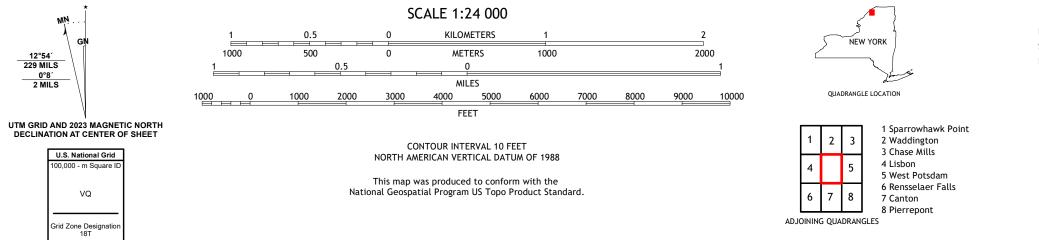

lmagery..... Roads..... Names..... Hydrography.... Contours.....Boundaries.....Multipl 1981 Wetlands... ..FWS National Wetlands Inventory

MN .

12°54′ 229 MILS

0°8′ 2 MILS

MORLEY, NY

2023