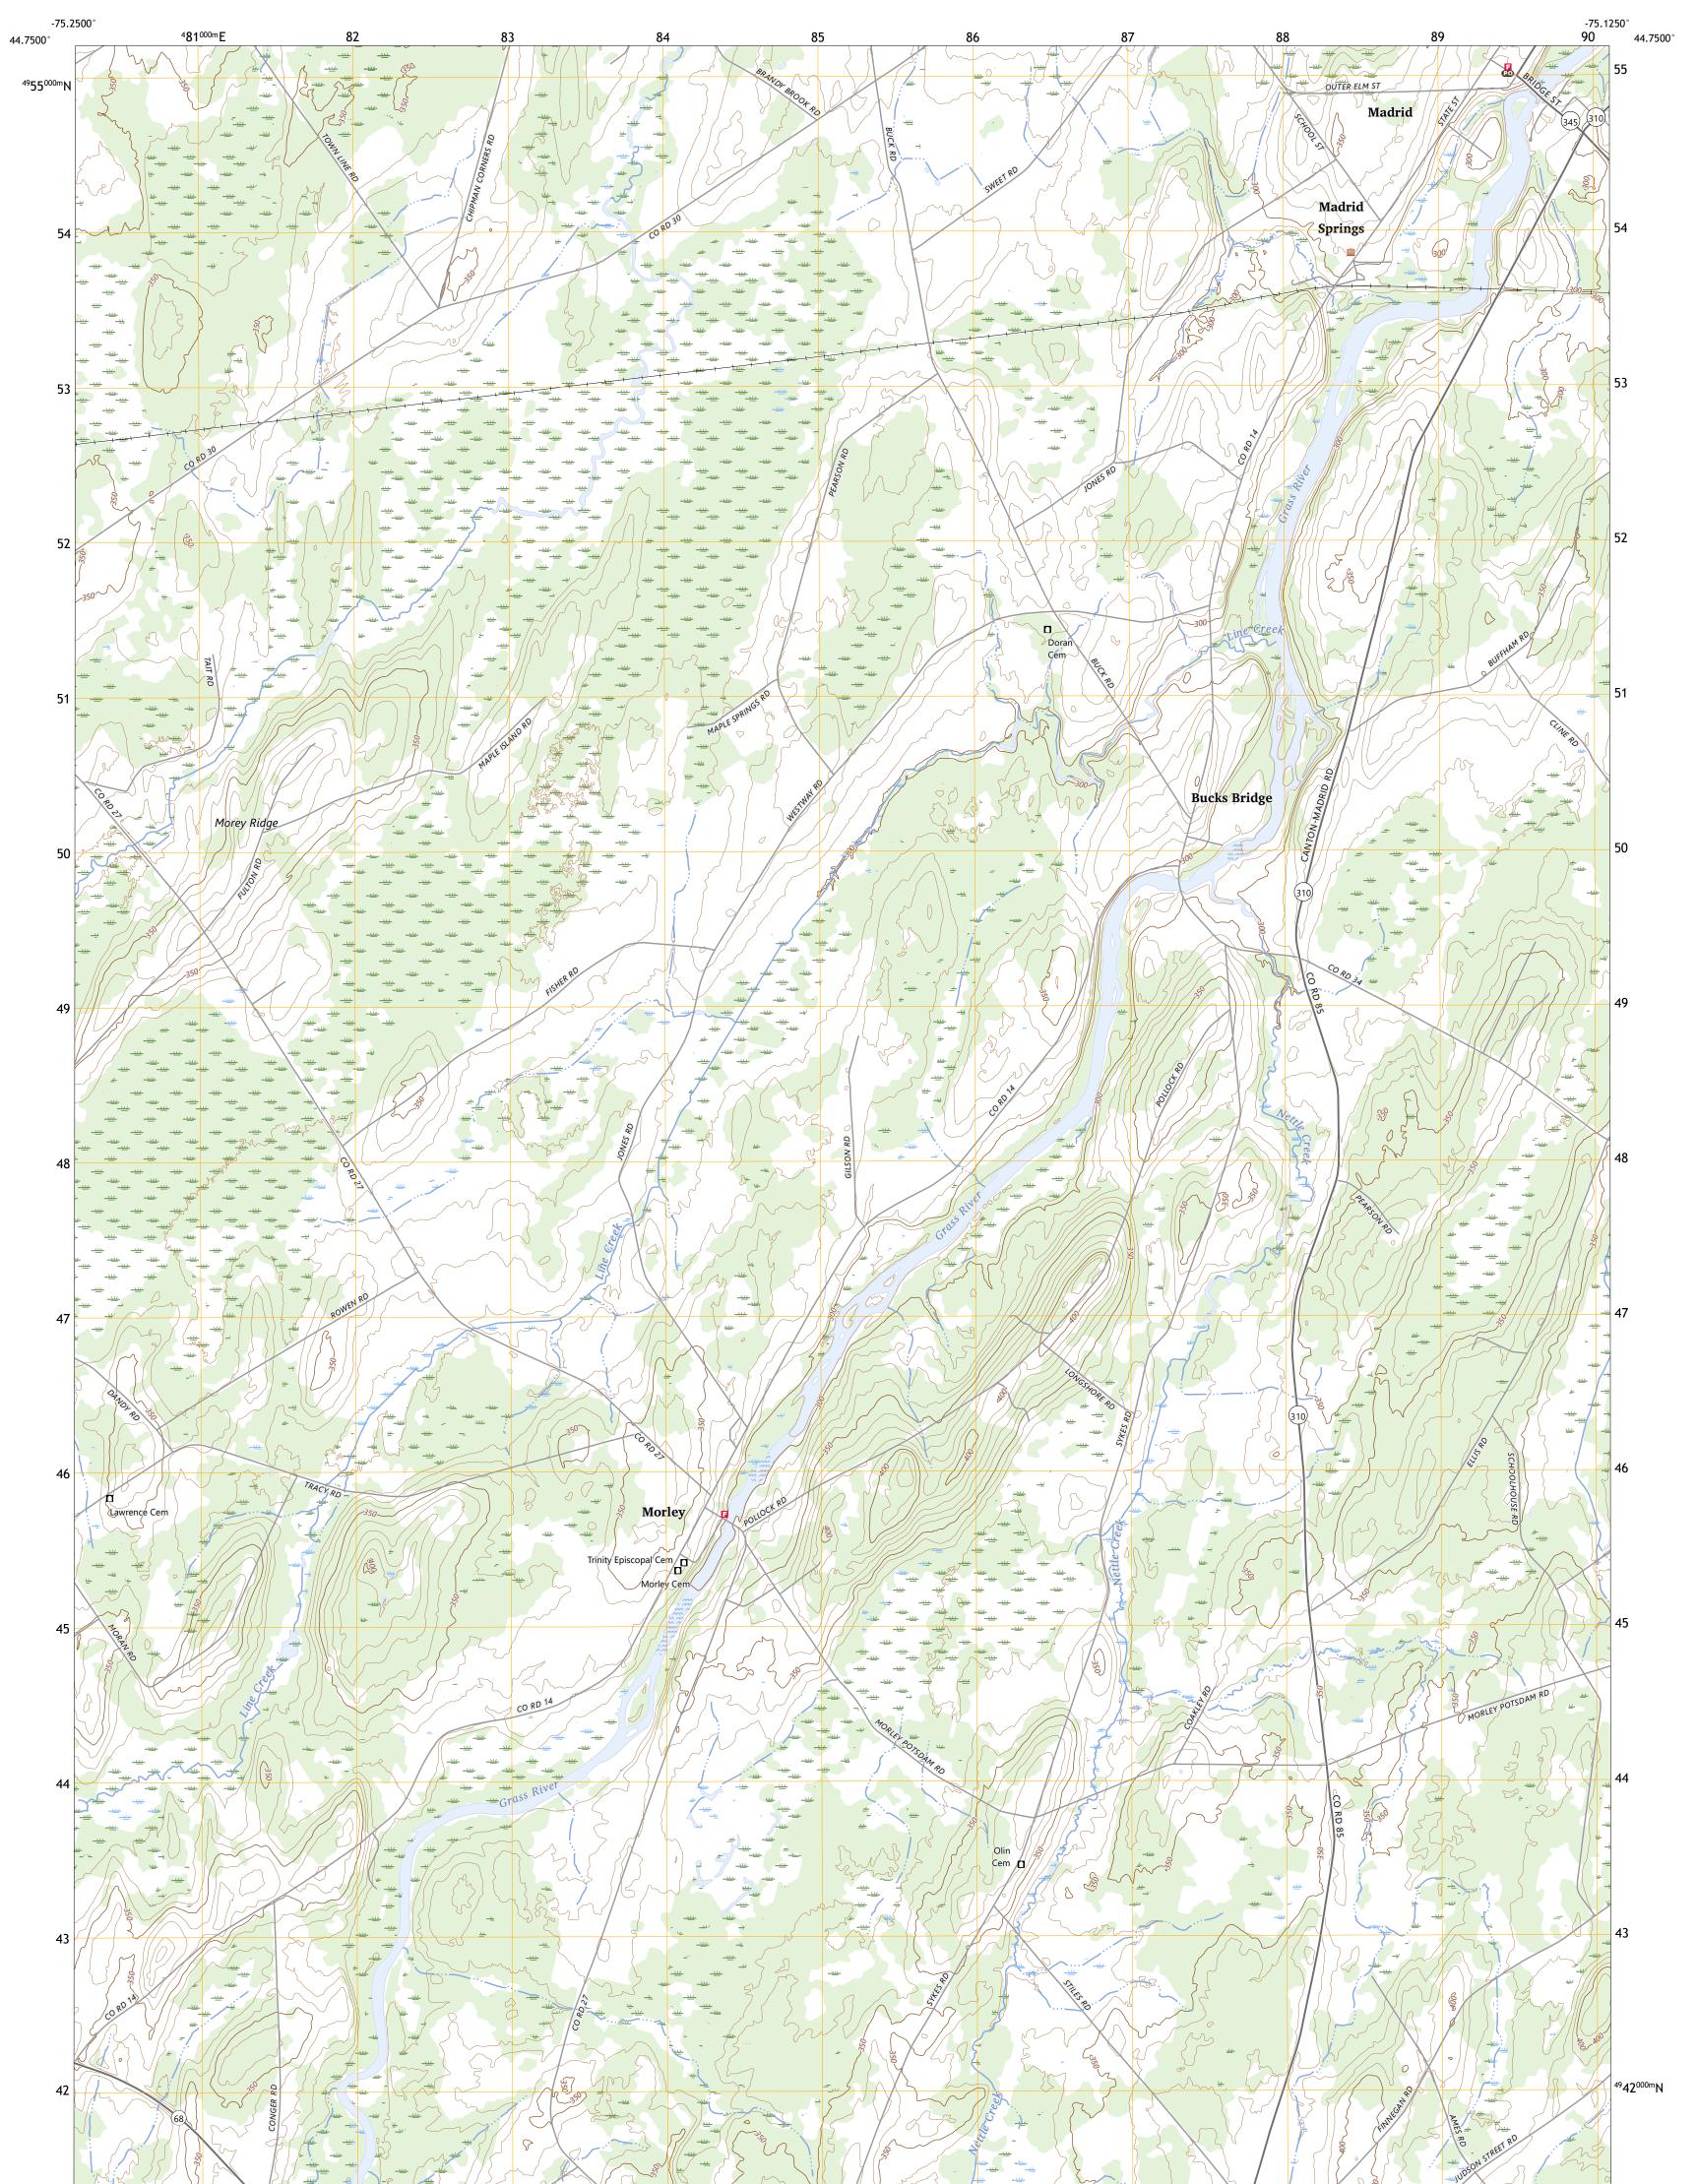

MORLEY QUADRANGLE NEW YORK - SAINT LAWRENCE COUNTY 7.5-MINUTE SERIES

**Produced by the United States Geological Survey** North American Datum of 1983 (NAD83) World Geodetic System of 1984 (WGS84). Projection and 1 000-meter grid:Universal Transverse Mercator, Zone 18T This map is not a legal document. Boundaries may be generalized for this map scale. Private lands within government reservations may not be shown. Obtain permission before entering private lands.