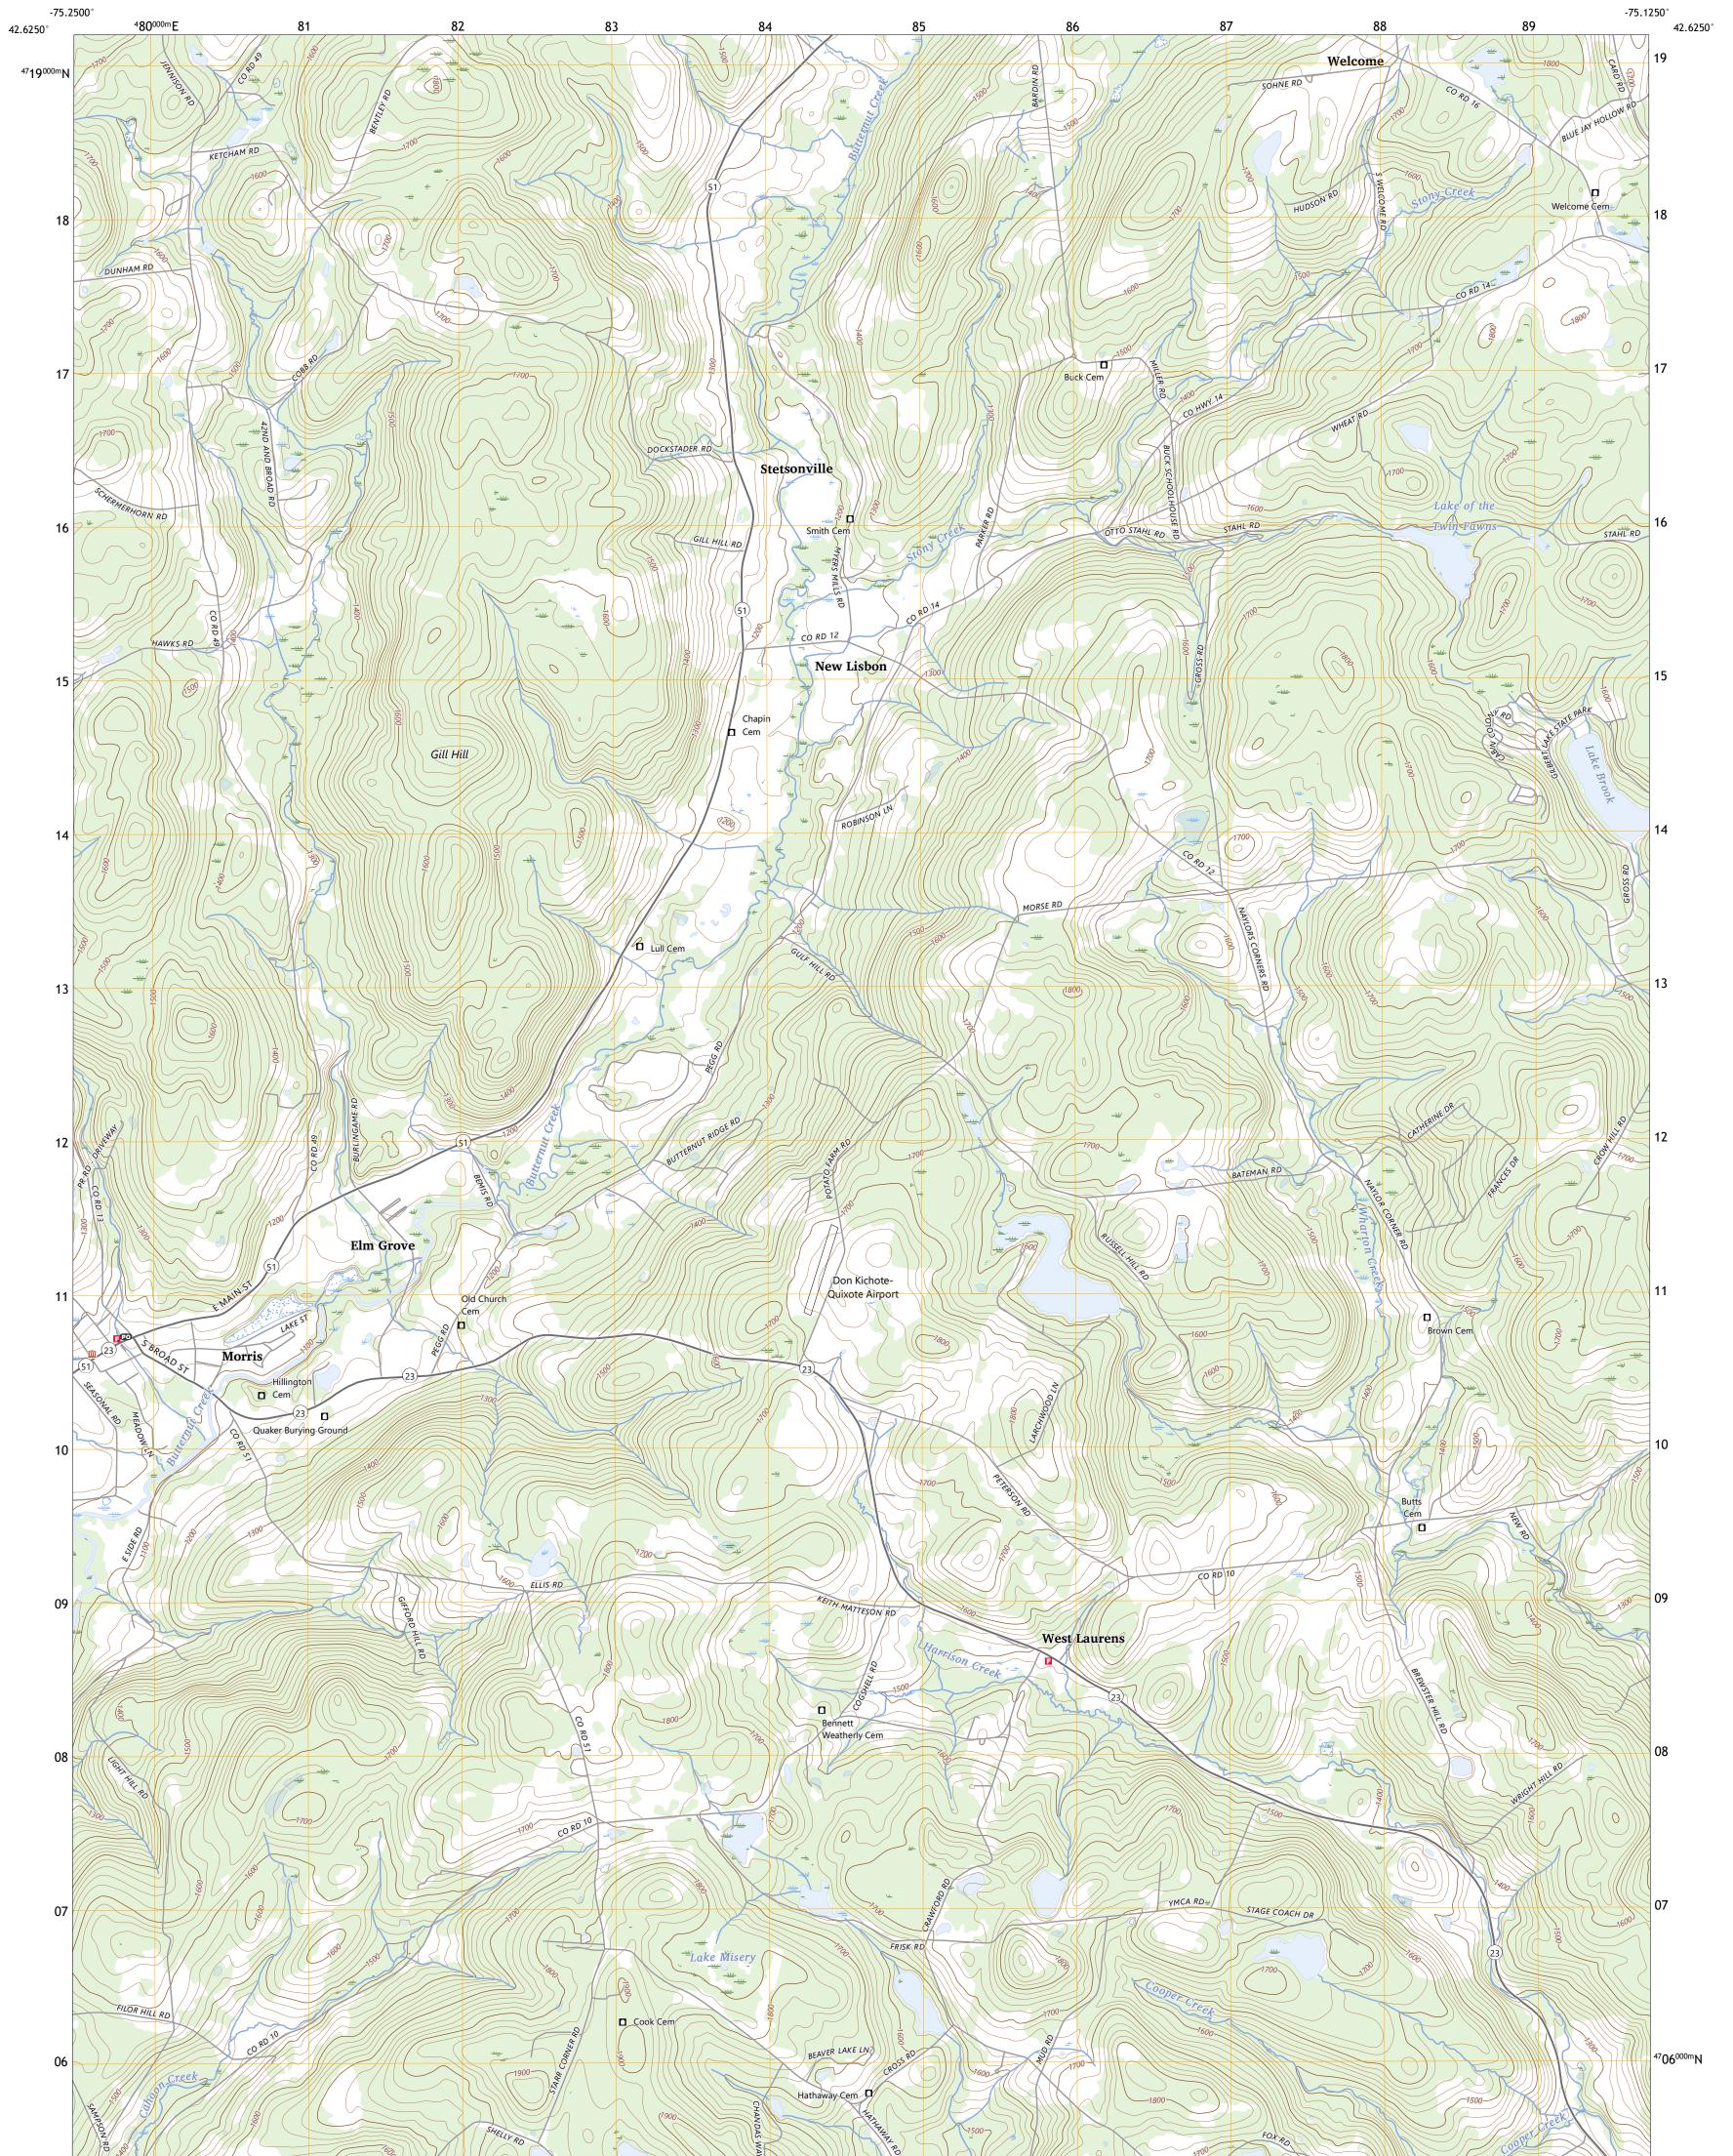

## U.S. DEPARTMENT OF THE INTERIOR U.S. GEOLOGICAL SURVEY

MORRIS QUADRANGLE NEW YORK - OTSEGO COUNTY 7.5-MINUTE SERIES

Produced by the United States Geological Survey North American Datum of 1983 (NAD83) World Geodetic System of 1984 (WGS84). Projection and 1 000-meter grid:Universal Transverse Mercator, Zone 18T This map is not a legal document. Boundaries may be generalized for this map scale. Private lands within government reservations may not be shown. Obtain permission before entering private lands.