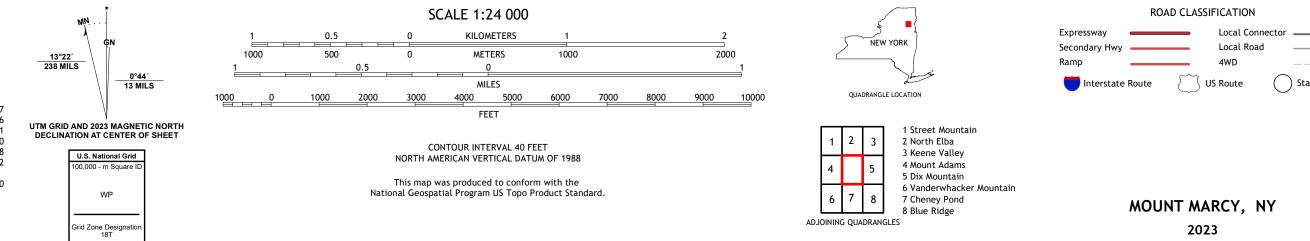

U.S. DEPARTMENT OF THE INTERIOR U.S. GEOLOGICAL SURVEY

MOUNT MARCY QUADRANGLE NEW YORK - ESSEX COUNTY 7.5-MINUTE SERIES

Produced by the United States Geological Survey North American Datum of 1983 (NAD83) World Geodetic System of 1984 (WGS84). Projection and 1 000-meter grid:Universal Transverse Mercator, Zone 18T This map is not a legal document. Boundaries may be generalized for this map scale. Private lands within government reservations may not be shown. Obtain permission before entering private lands.

State Route