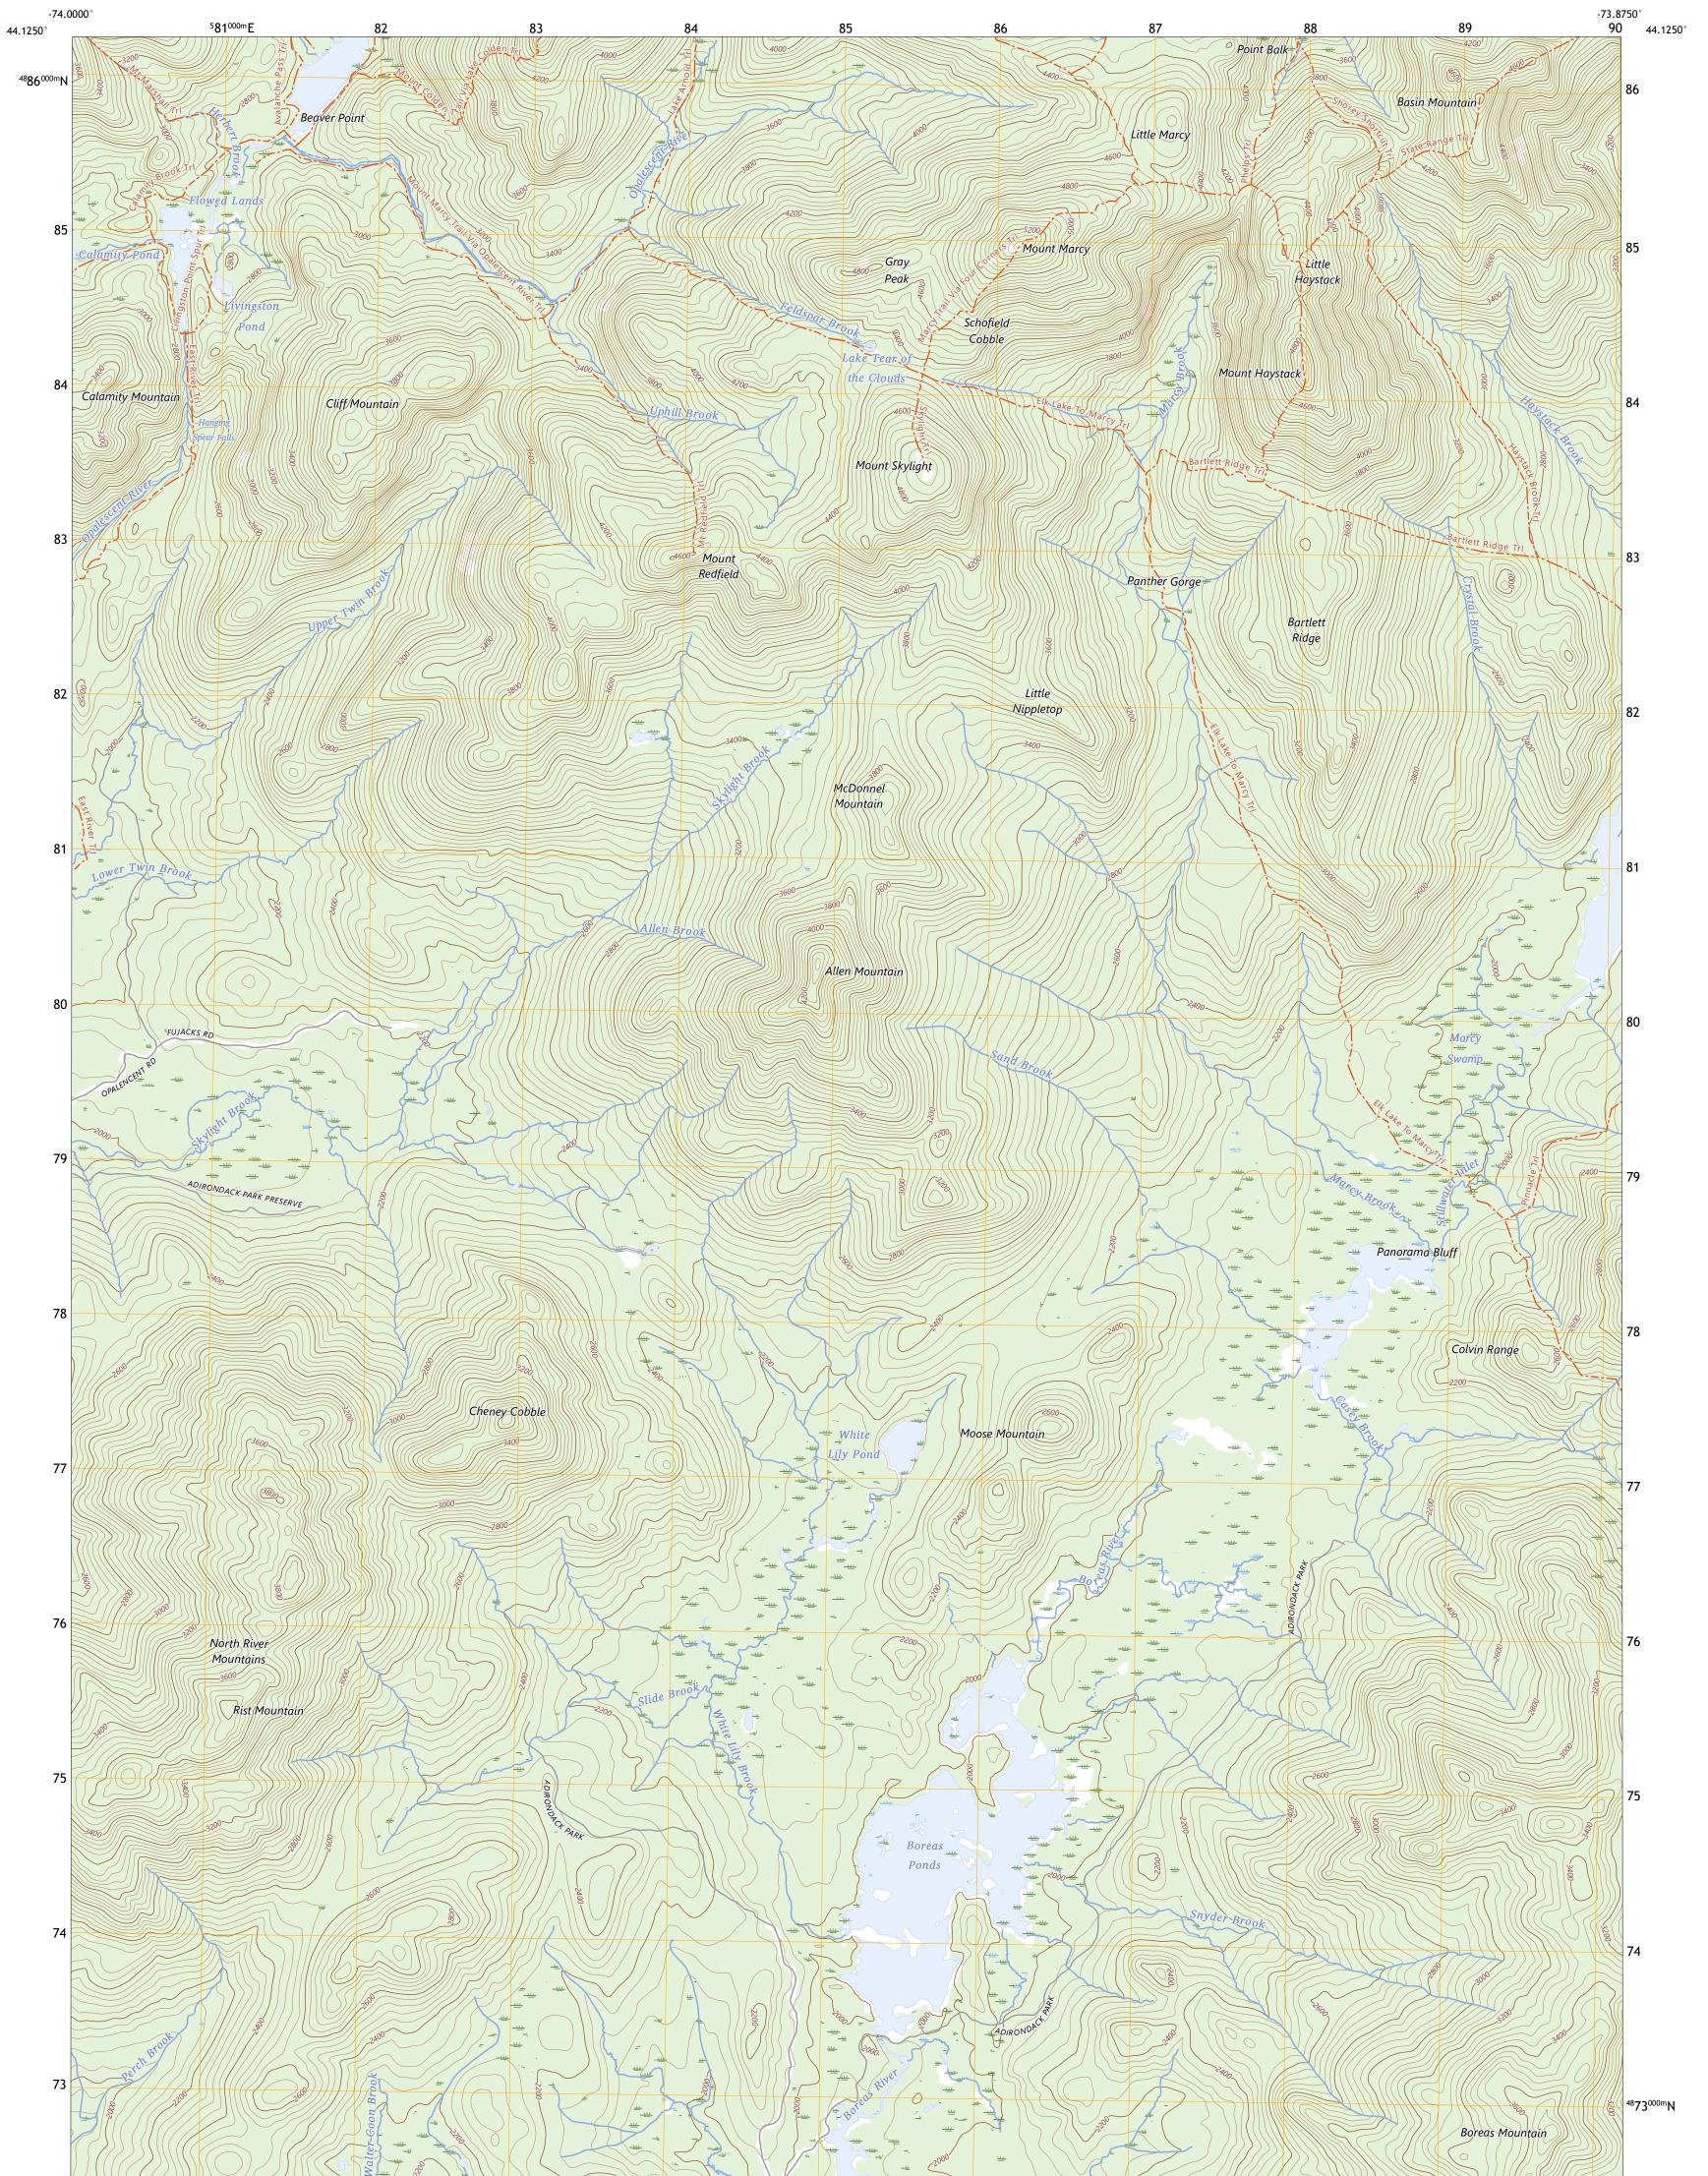

U.S. DEPARTMENT OF THE INTERIOR U.S. GEOLOGICAL SURVEY

MOUNT MARCY QUADRANGLE NEW YORK - ESSEX COUNTY 7.5-MINUTE SERIES

Produced by the United States Geological Survey North American Datum of 1983 (NAD83) World Geodetic System of 1984 (WGS84). Projection and 1 000-meter grid:Universal Transverse Mercator, Zone 18T This map is not a legal document. Boundaries may be generalized for this map scale. Private lands within government reservations may not be shown. Obtain permission before entering private lands.