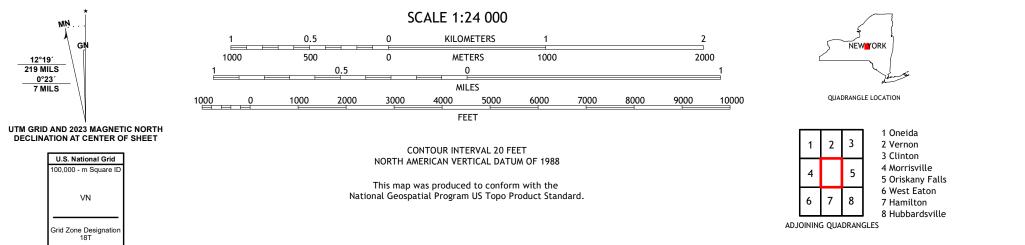

MŅ.

12°19′ 219 MILS

0°23′ 7 MILS

GI

VN

ROAD CLASSIFICATION Expressway Local Connector Local Road Secondary Hwy 🗕 \_\_\_\_\_ Ramp 4WD \_\_\_\_\_ US Route State Route Interstate Route