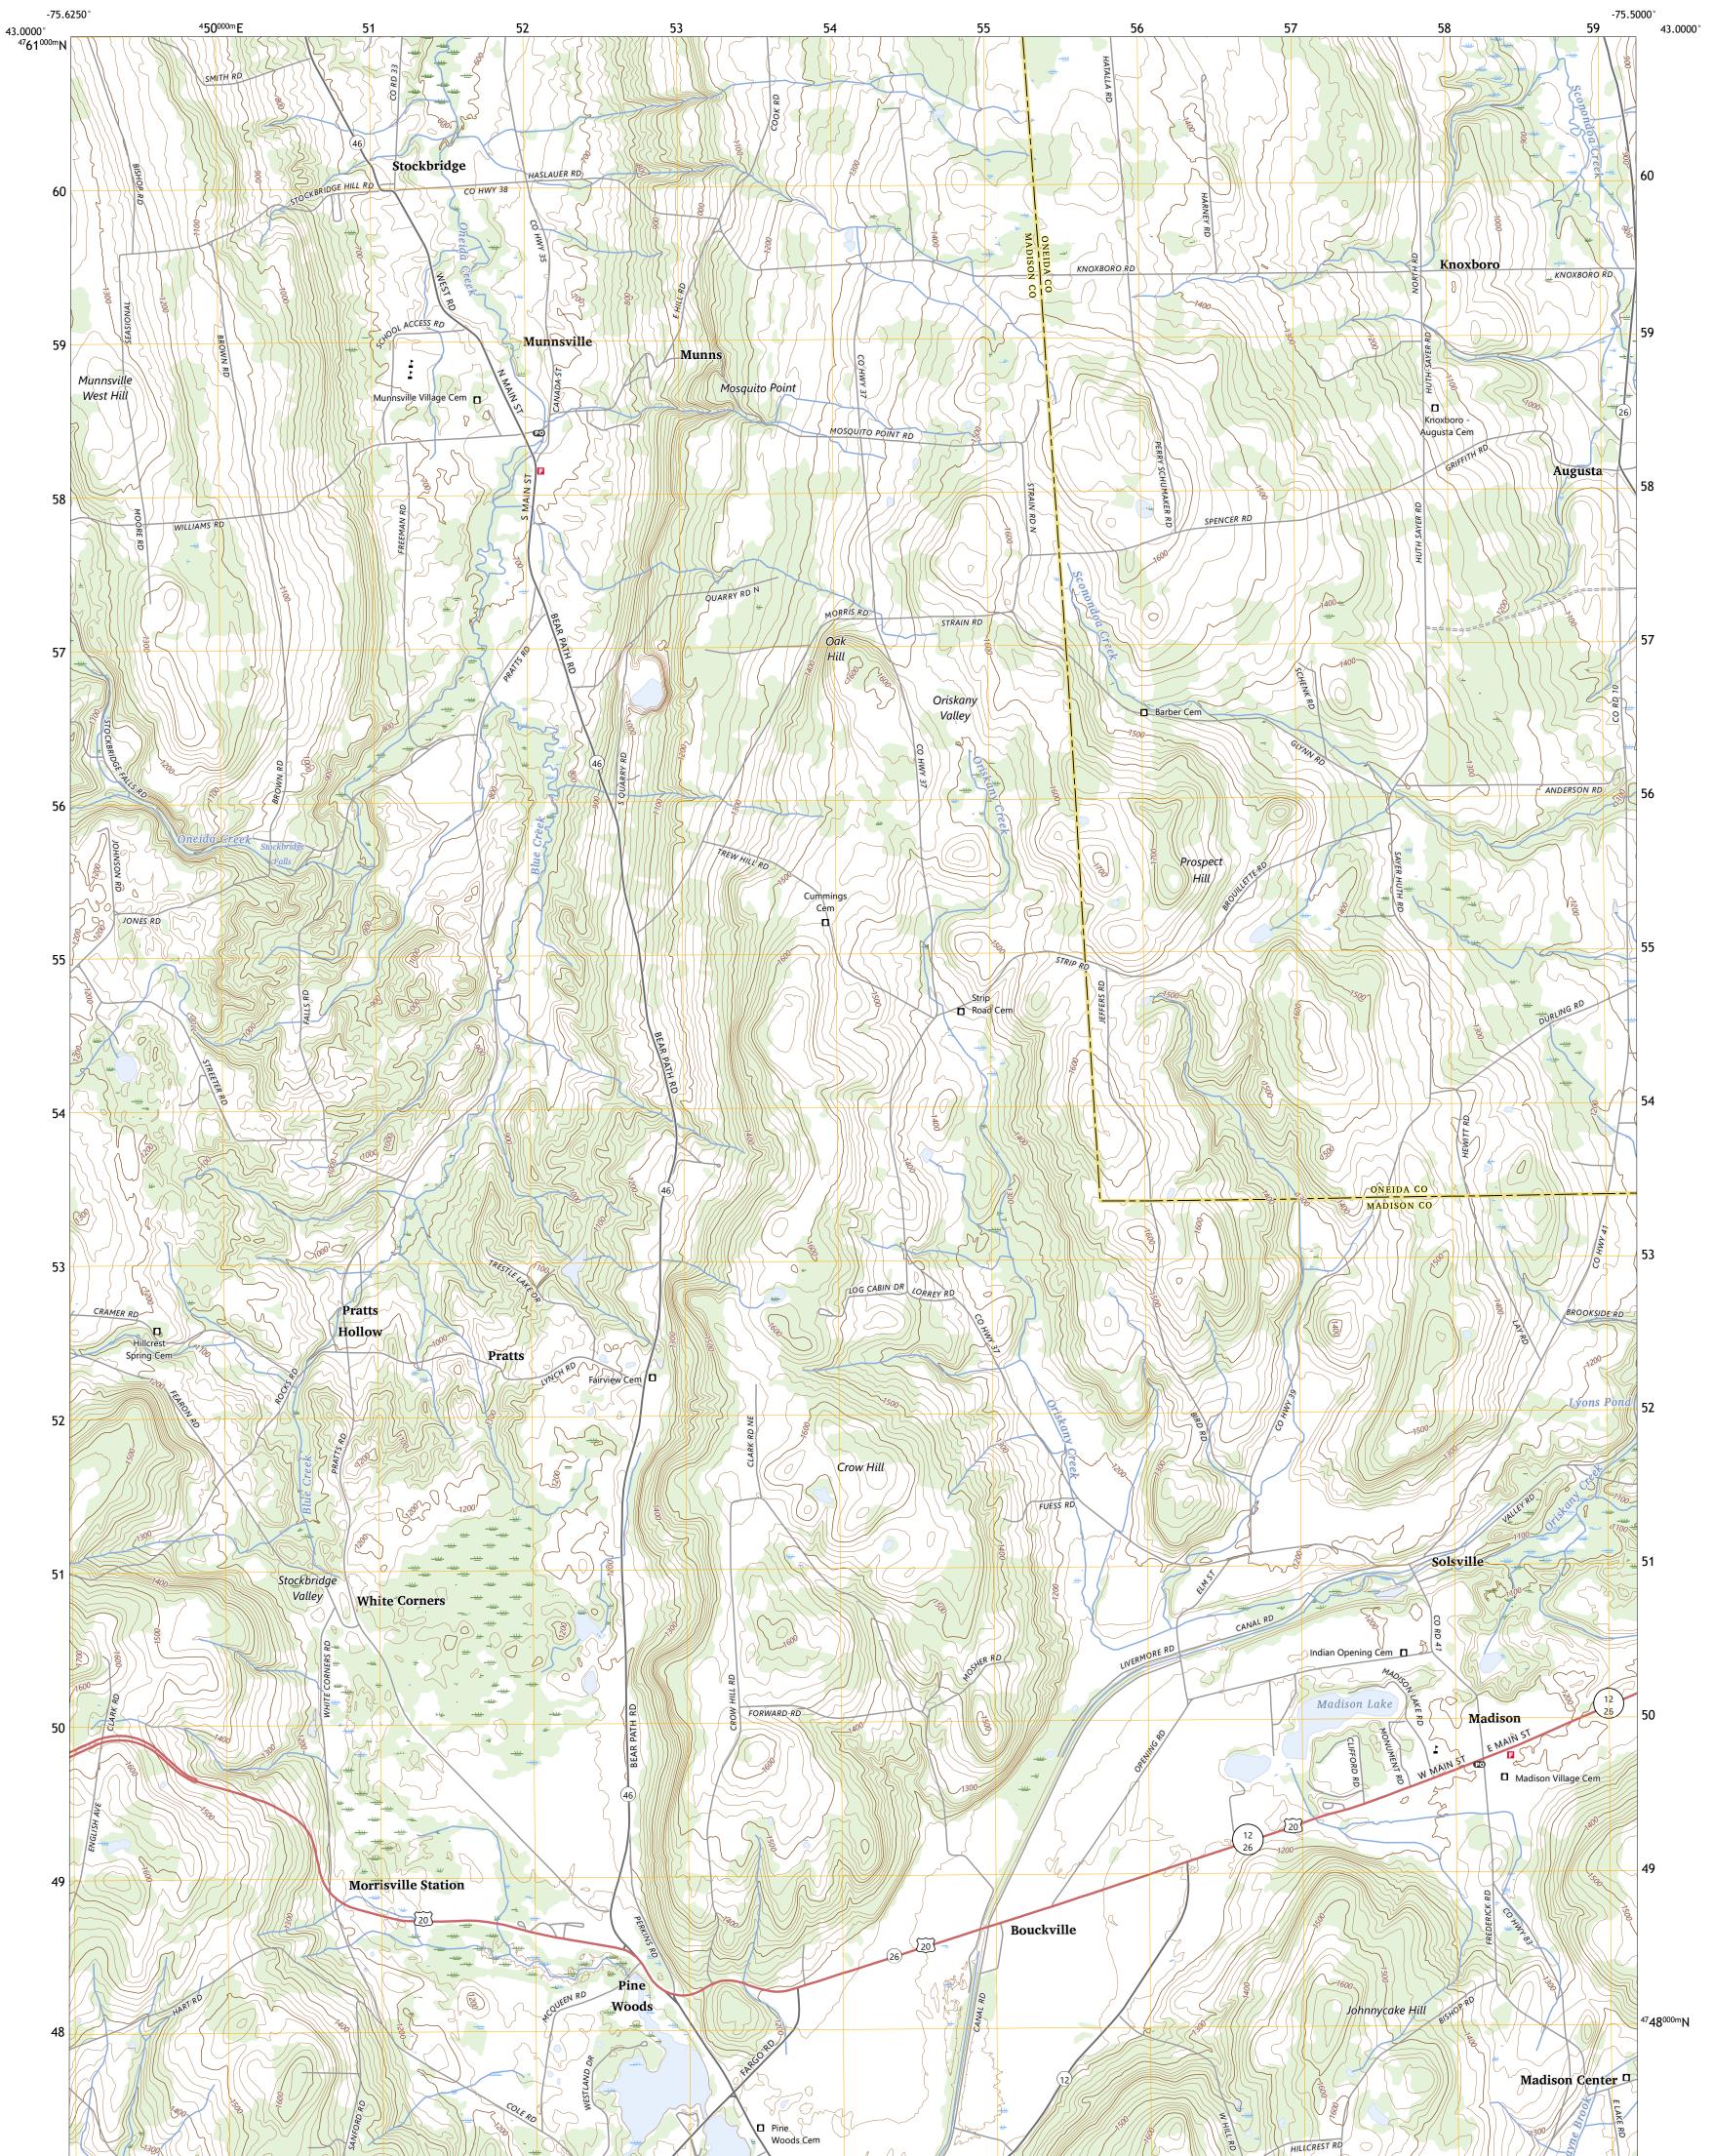

MUNNSVILLE QUADRANGLE NEW YORK 7.5-MINUTE SERIES

Produced by the United States Geological Survey North American Datum of 1983 (NAD83) World Geodetic System of 1984 (WGS84). Projection and 1 000-meter grid:Universal Transverse Mercator, Zone 18T This map is not a legal document. Boundaries may be generalized for this map scale. Private lands within government reservations may not be shown. Obtain permission before entering private lands.

Imagery.... Roads..... Names..... ......NAIP, September 2017 - December 2017 U.S. Census Bureau, 2016 ......GNIS, 1980 - 2023 .....National Hydrography Dataset, 2001 - 2020 .....National Elevation Dataset, 2017 .....Multiple sources; see metadata file 2021 - 2022 Hydrography..... Contours.. Boundaries.... ..FWS National Wetlands Inventory 1982 - 1985 Wetlands...