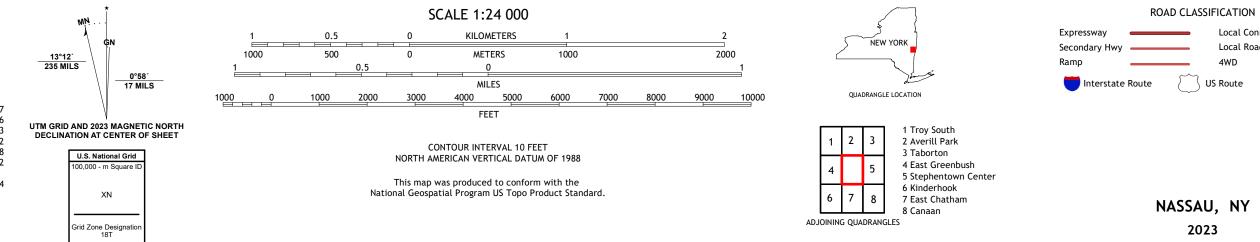

ENSSELAER COUNTY 7.5-MINUTE SERIES





Produced by the United States Geological Survey North American Datum of 1983 (NAD83) World Geodetic System of 1984 (WGS84). Projection and 1 000-meter grid:Universal Transverse Mercator, Zone 18T This map is not a legal document. Boundaries may be generalized for this map scale. Private lands within government reservations may not be shown. Obtain permission before entering private lands.

.....NAIP, September 2017 - December 2017 U.S. Census Bureau, 2016 ......GNIS, 1980 - 2023 ......National Hydrography Dataset, 2002 - 2022 .....National Elevation Dataset, 1998 .....Multiple sources; see metadata file 2021 - 2022 Imagery.... Roads..... Names..... Hydrography..... Contours.. Boundaries.... ..FWS National Wetlands Inventory 1995 - 2004 Wetlands....



Local Connector

State Route

Local Road

4WD