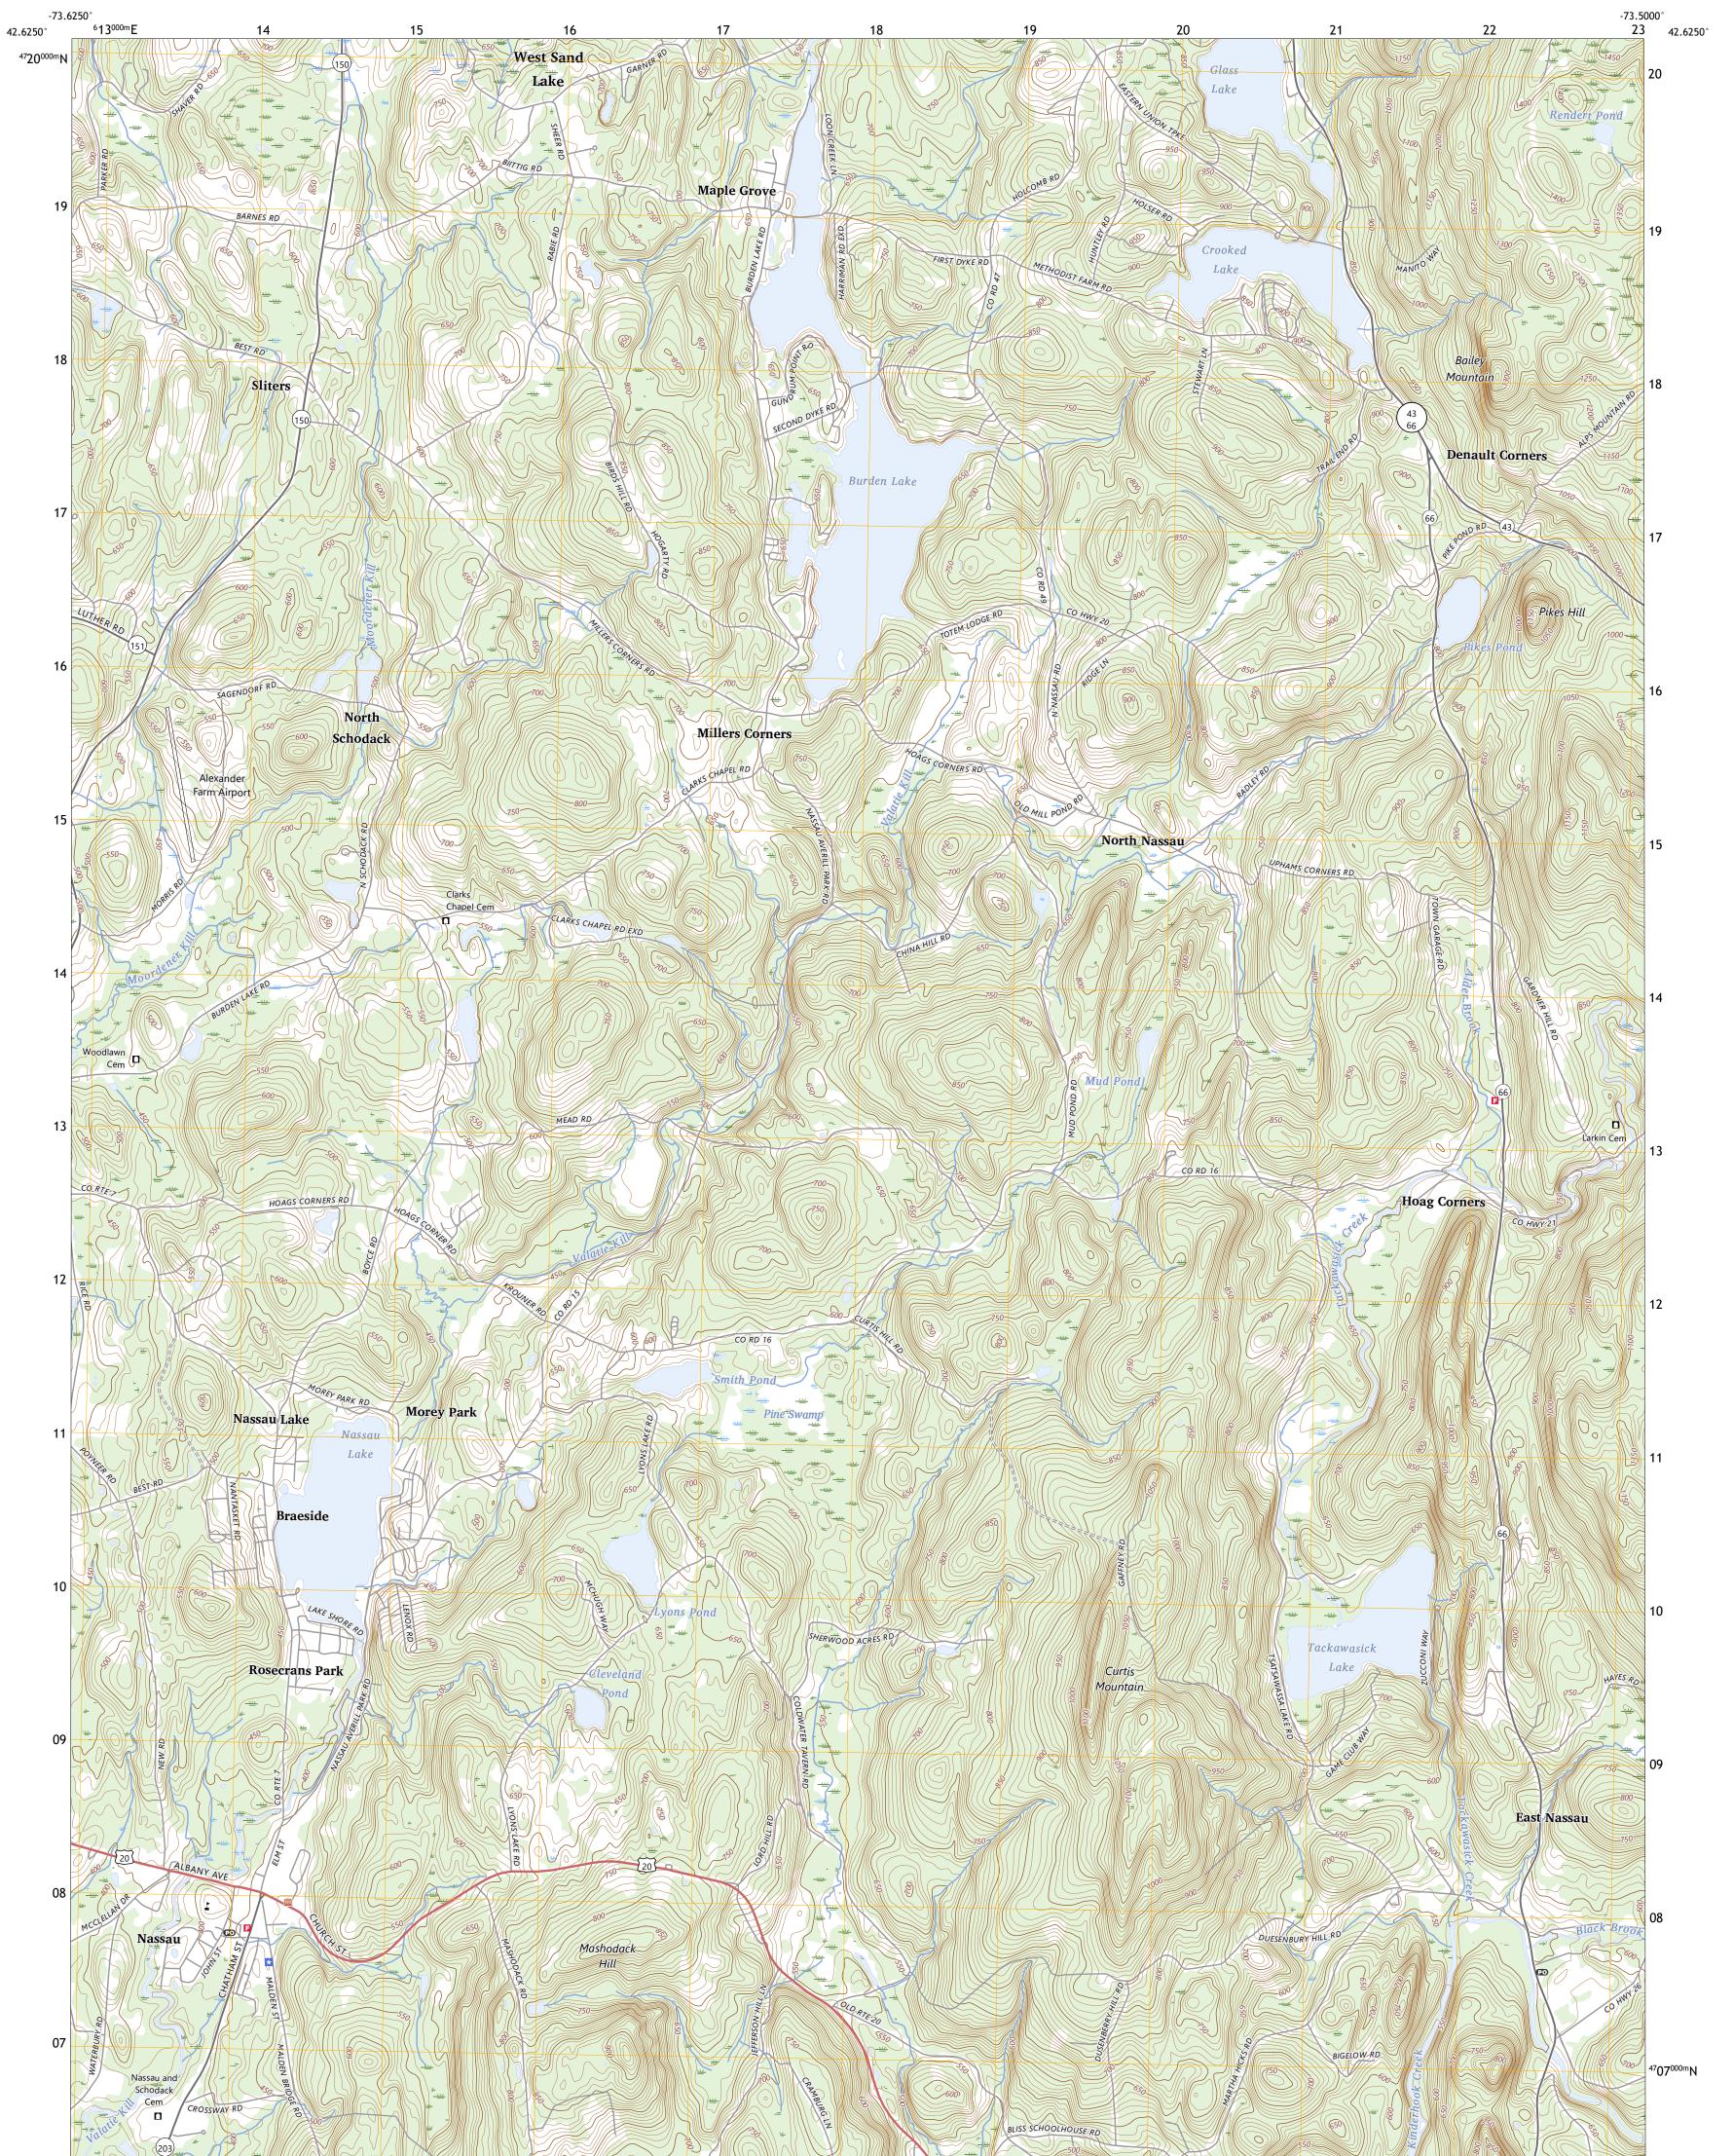

## U.S. DEPARTMENT OF THE INTERIOR U.S. GEOLOGICAL SURVEY

NASSAU QUADRANGLE NEW YORK - RENSSELAER COUNTY 7.5-MINUTE SERIES

Produced by the United States Geological Survey North American Datum of 1983 (NAD83) World Geodetic System of 1984 (WGS84). Projection and 1 000-meter grid:Universal Transverse Mercator, Zone 18T This map is not a legal document. Boundaries may be generalized for this map scale. Private lands within government reservations may not be shown. Obtain permission before entering private lands.