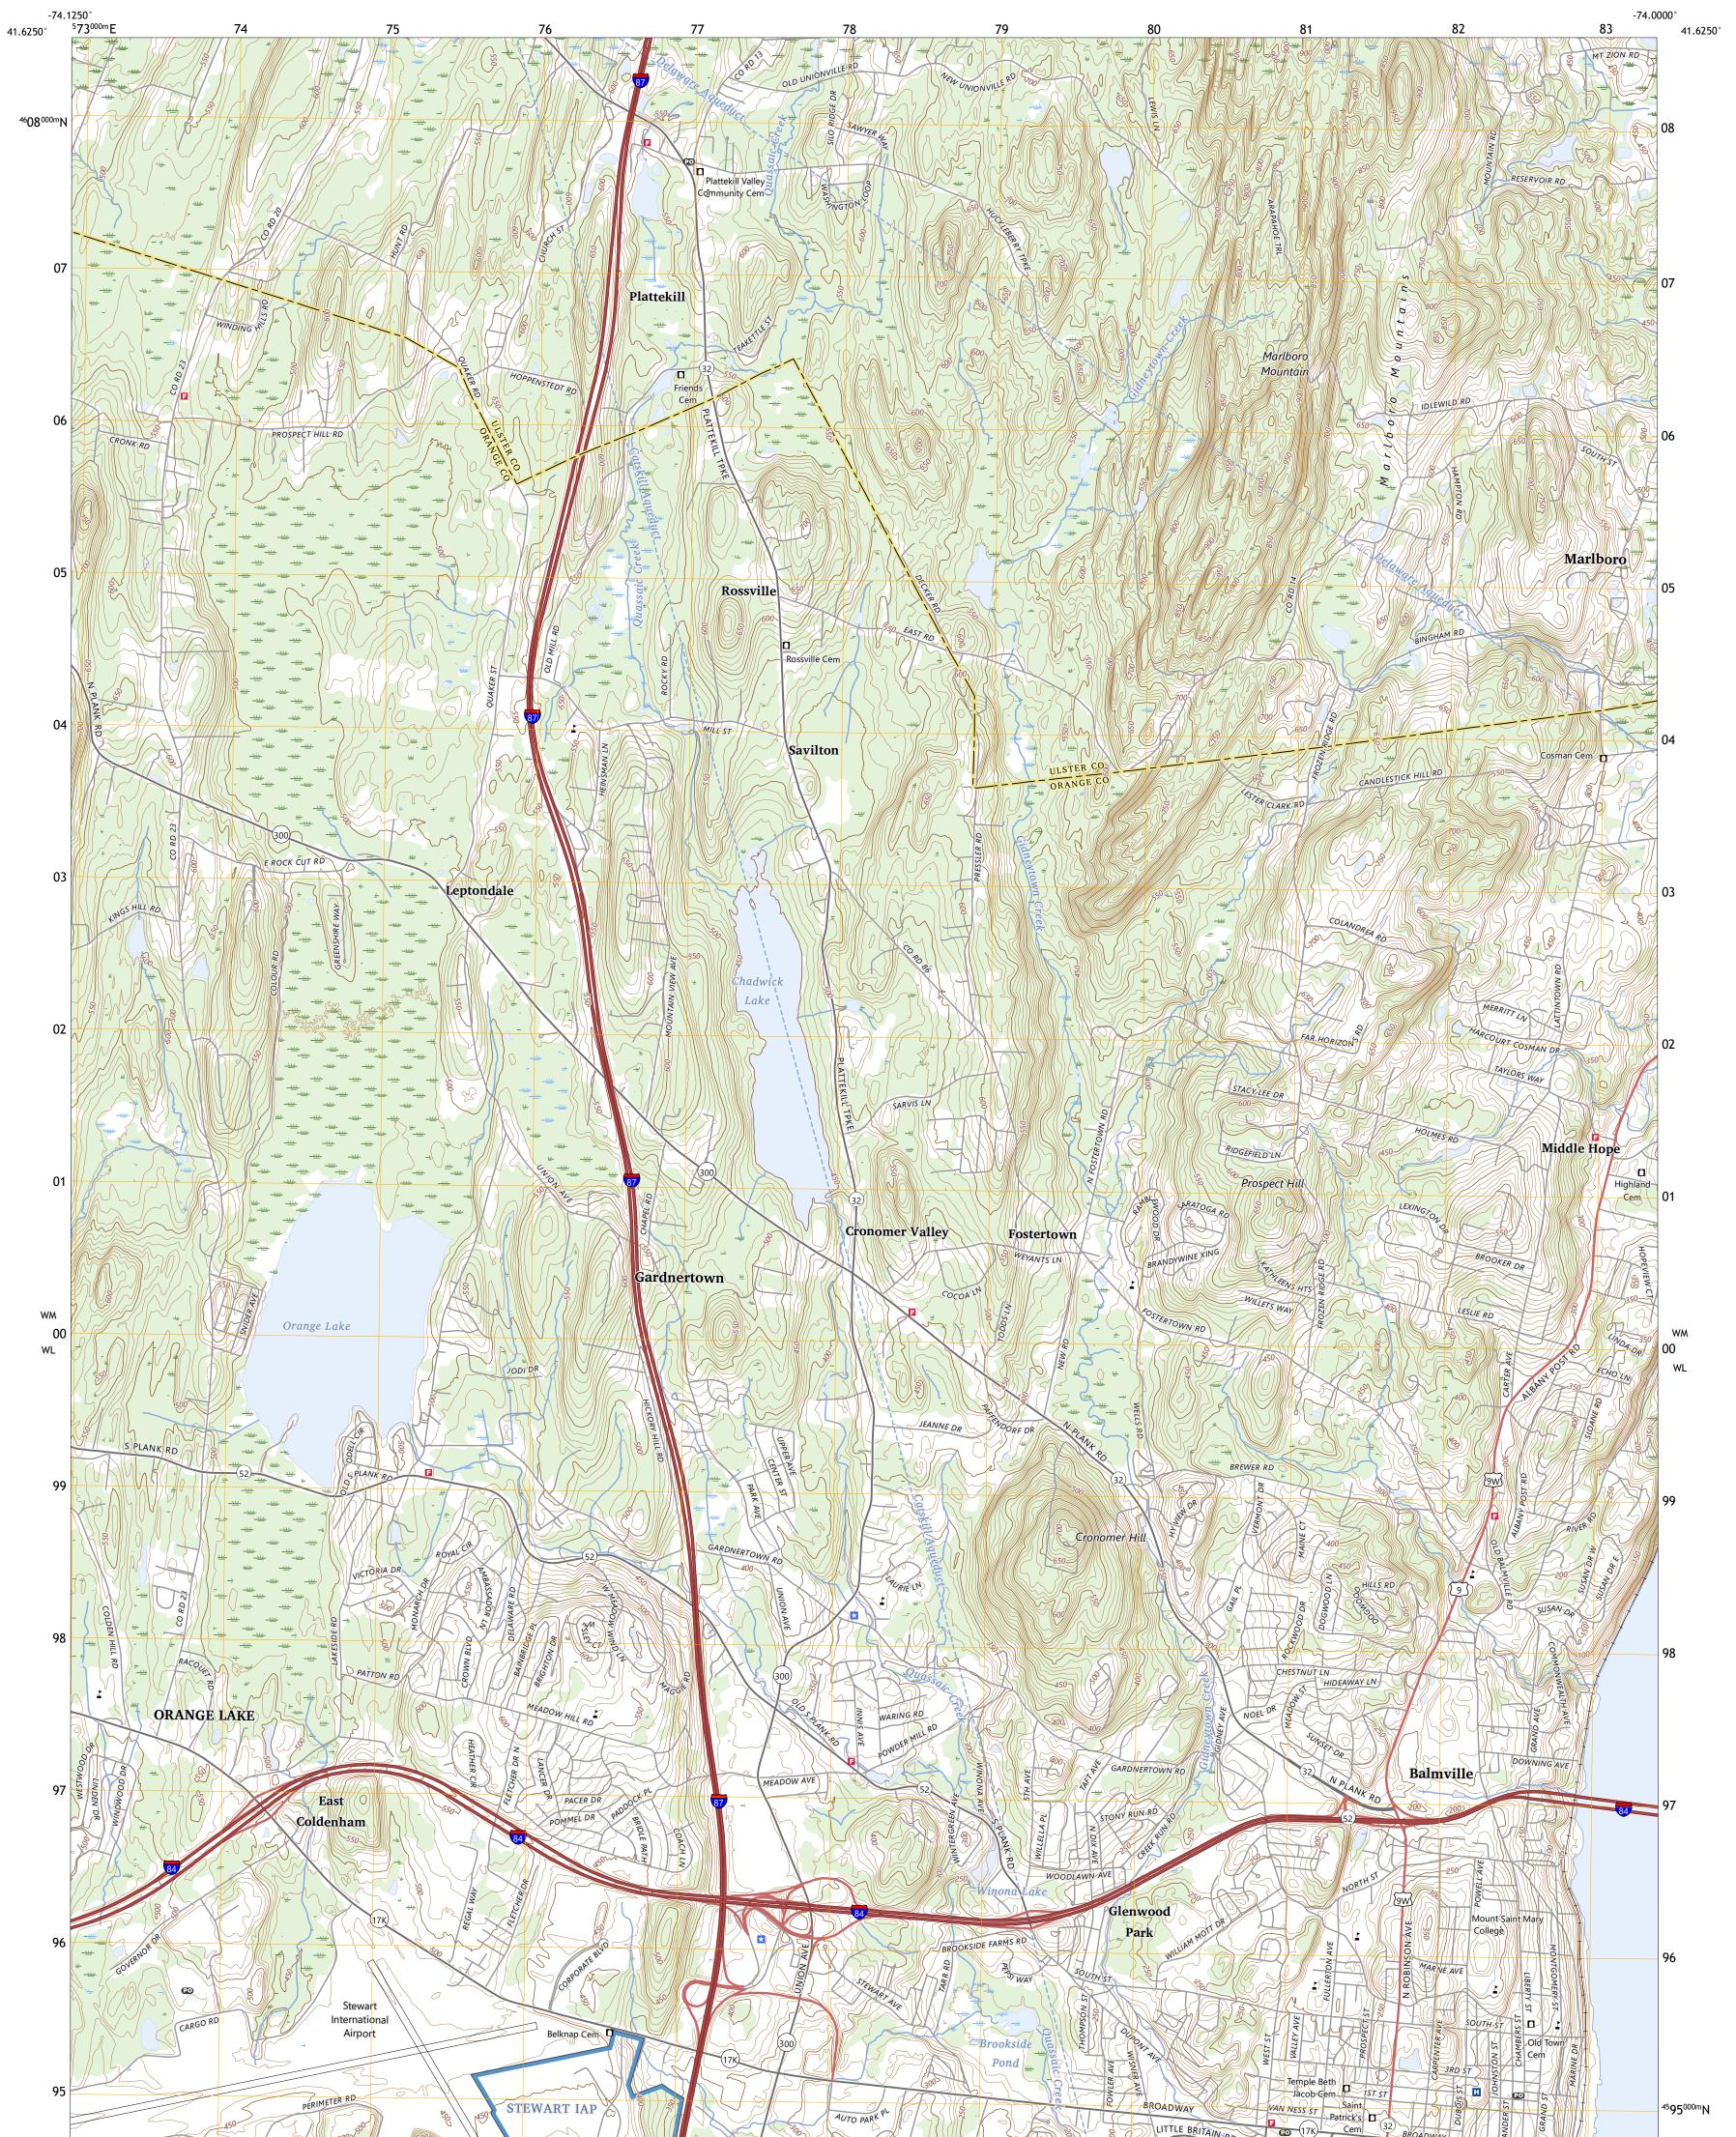

## U.S. DEPARTMENT OF THE INTERIOR U.S. GEOLOGICAL SURVEY

NEWBURGH QUADRANGLE NEW YORK 7.5-MINUTE SERIES

Produced by the United States Geological Survey North American Datum of 1983 (NAD83) World Geodetic System of 1984 (WGS84). Projection and 1 000-meter grid:Universal Transverse Mercator, Zone 18T This map is not a legal document. Boundaries may be generalized for this map scale. Private lands within government reservations may not be shown. Obtain permission before entering private lands.

 Imagery.......NAIP, August 2017 - December 2017

 Roads.......U.S.
 Census

 Bureau,
 2016

 Names.......GNIS, 1980 - 2023

 Hydrography......National
 Hydrography Dataset, 2002 - 2021

 Contours.....National
 Elevation

 Dataset,
 2016

 Boundaries......Nultiple
 sources; see

 Wetlands......FWS
 National