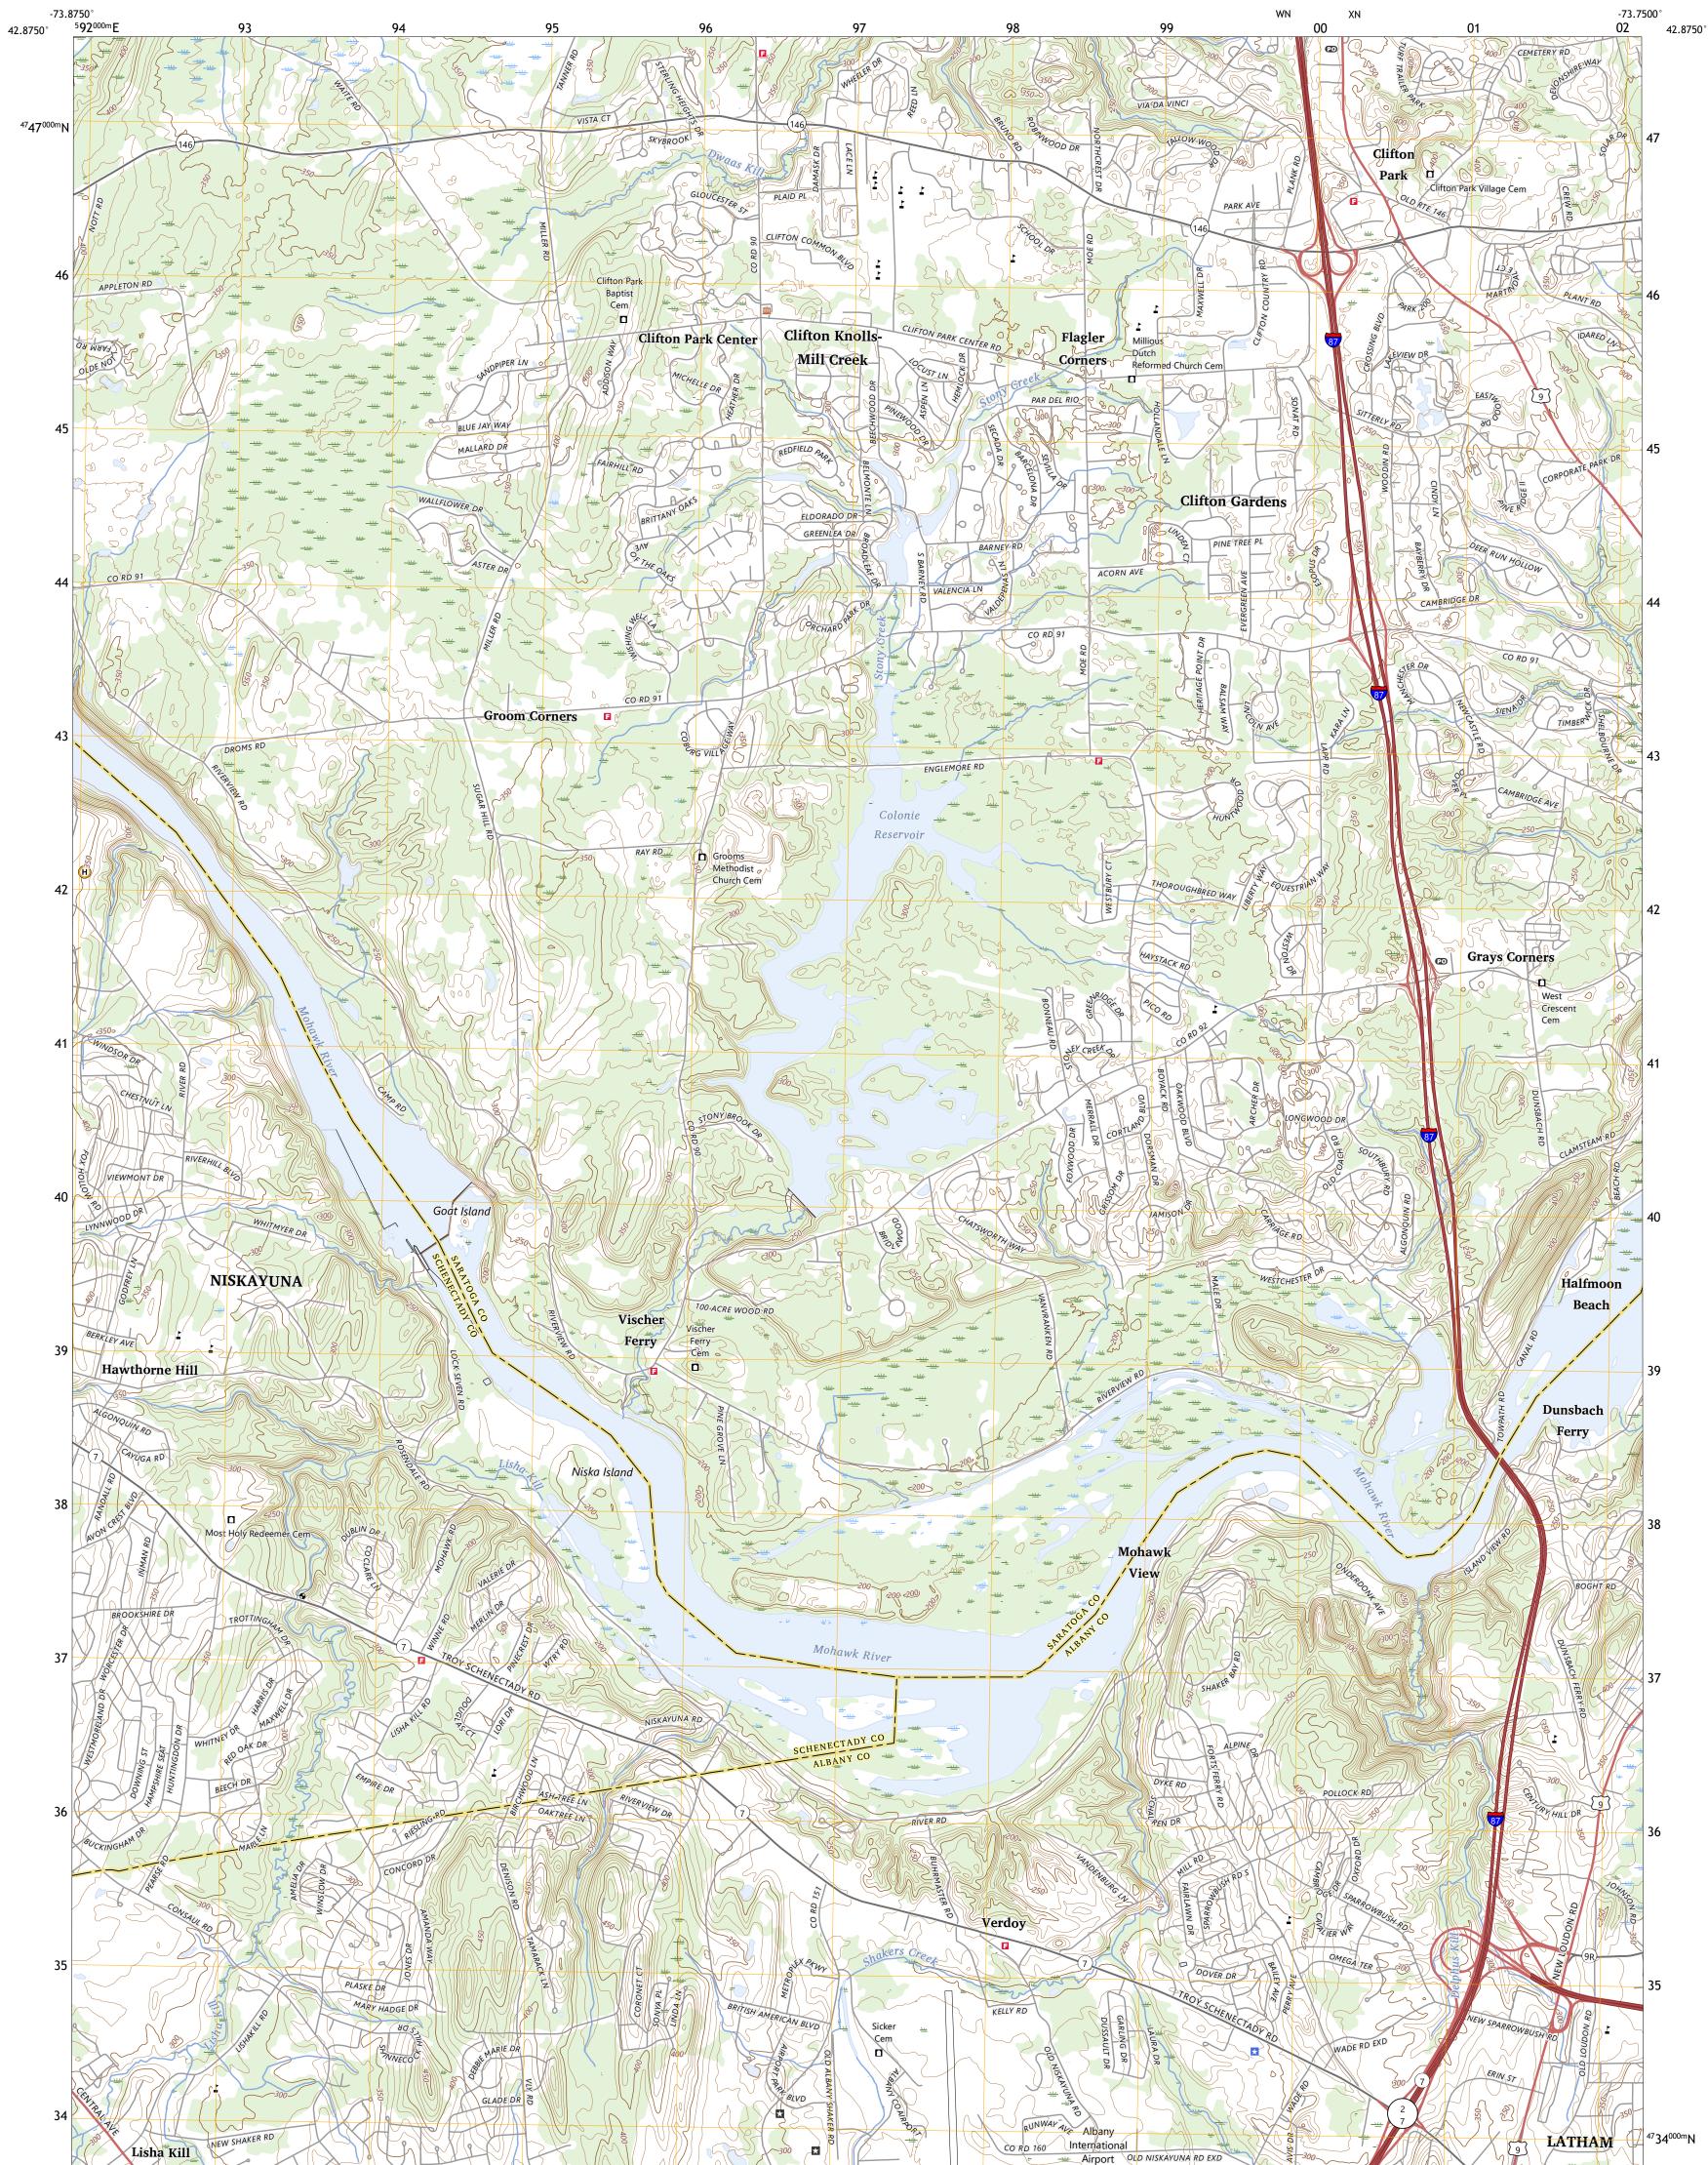

## U.S. DEPARTMENT OF THE INTERIOR U.S. GEOLOGICAL SURVEY

NISKAYUNA QUADRANGLE NEW YORK 7.5-MINUTE SERIES

Produced by the United States Geological Survey North American Datum of 1983 (NAD83) World Geodetic System of 1984 (WGS84). Projection and 1 000-meter grid:Universal Transverse Mercator, Zone 18T This map is not a legal document. Boundaries may be generalized for this map scale. Private lands within government reservations may not be shown. Obtain permission before entering private lands.

Imagery......NAIP, September 2017 - December 2017Roads......U.S.CensusNames......GNIS, 1980 - 2023Hydrography.....NationalHydrographyDataset, 2002 - 2021Contours.....NationalElevationDataset, 2014Boundaries.....Multiplesources; seeMetlands......FWSNationalWetlandsInventory1986 -2004