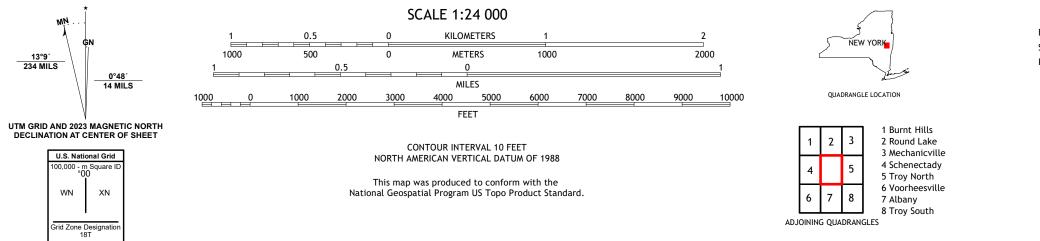

## U.S. DEPARTMENT OF THE INTERIOR U.S. GEOLOGICAL SURVEY

NISKAYUNA QUADRANGLE NEW YORK 7.5-MINUTE SERIES

Produced by the United States Geological Survey North American Datum of 1983 (NAD83) World Geodetic System of 1984 (WGS84). Projection and 1 000-meter grid:Universal Transverse Mercator, Zone 18T This map is not a legal document. Boundaries may be generalized for this map scale. Private lands within government reservations may not be shown. Obtain permission before entering private lands.