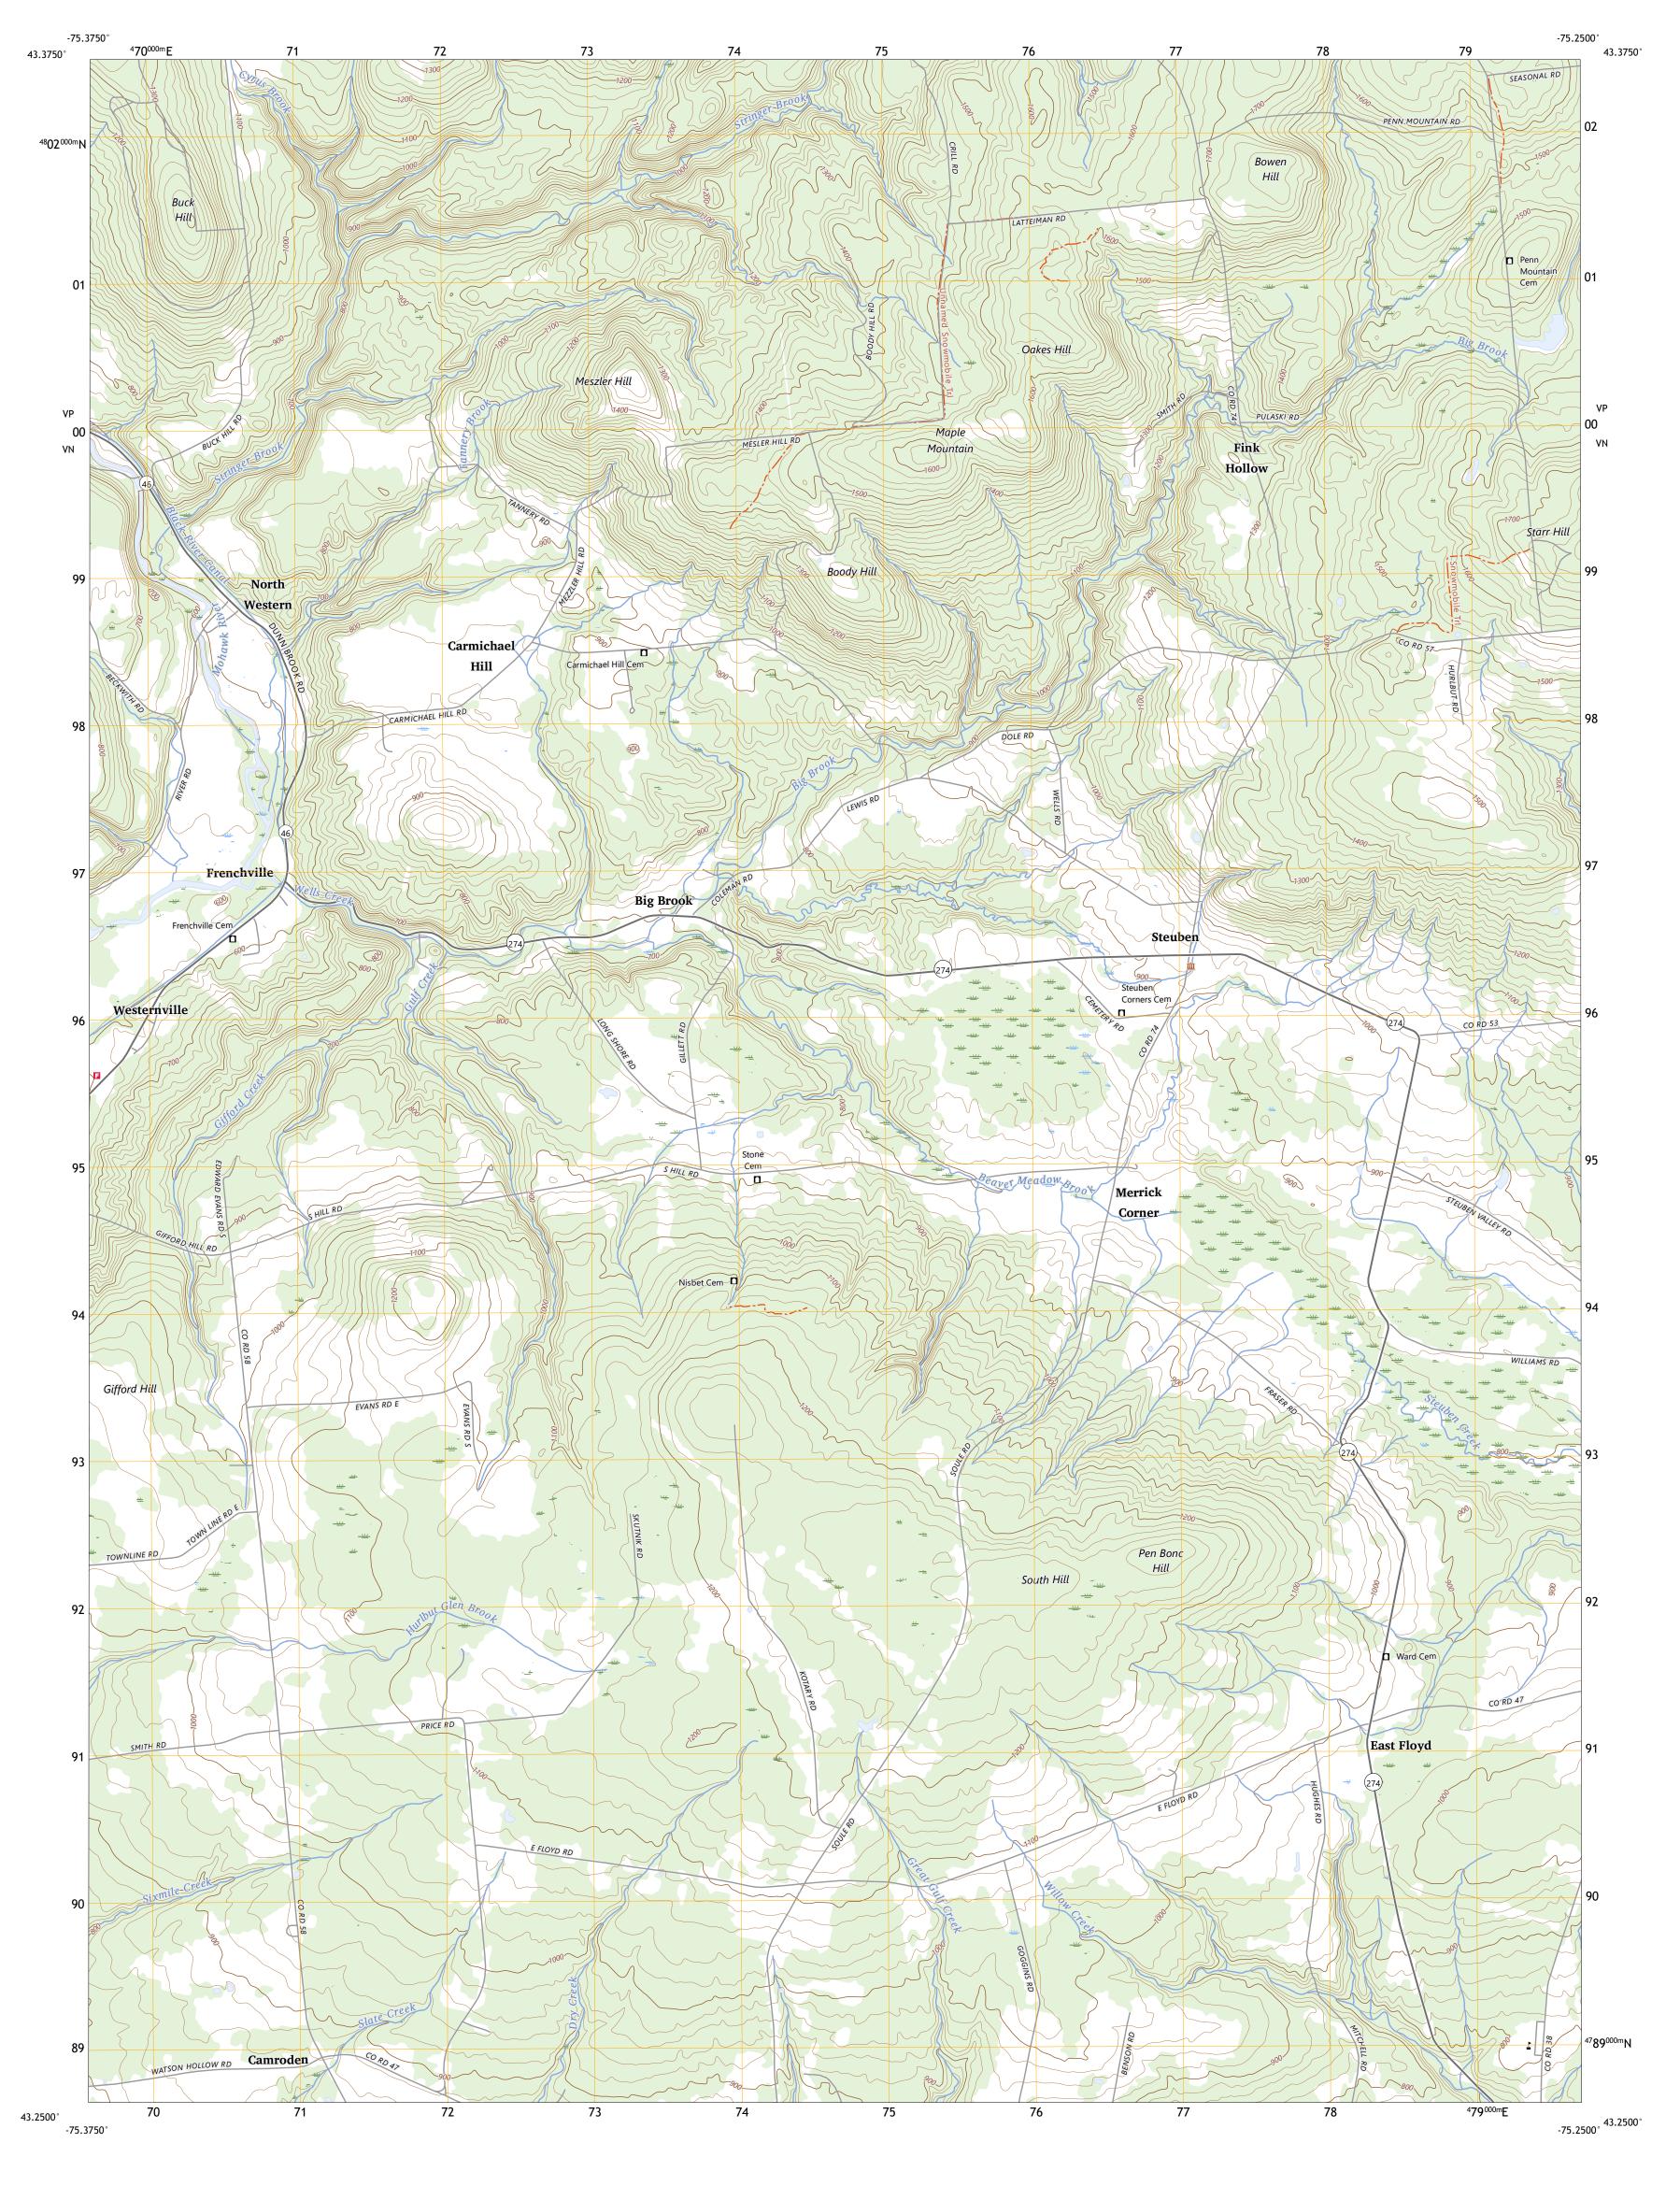

North American Datum of 1983 (NAD83) World Geodetic System of 1984 (WGS84). Projection and 1 000-meter grid:Universal Transverse Mercator, Zone 18T This map is not a legal document. Boundaries may be generalized for this map scale. Private lands within government reservations may not be shown. Obtain permission before entering private lands. Imagery.... Roads..... Names..... Hydrography.....

Wetlands Inventory 1985 - 1986

Produced by the United States Geological Survey

Boundaries....

VP

VN

Grid Zone Designation

This map was produced to conform with the National Geospatial Program US Topo Product Standard.