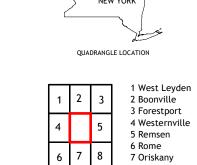

ADJOINING QUADRANGLES

8 South Trenton

Secondary Hwy -

Interstate Route

Ramp

ROAD CLASSIFICATION

US Route

Local Road