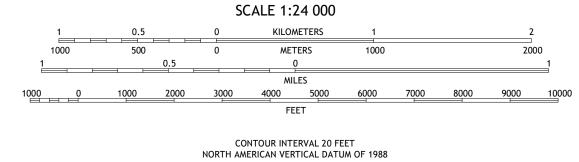

North American Datum of 1983 (NAD83) World Geodetic System of 1984 (WGS84). Projection and 1 000-meter grid:Universal Transverse Mercator, Zone 18T This map is not a legal document. Boundaries may be generalized for this map scale. Private lands within government reservations may not be shown. Obtain permission before entering private lands. Imagery.... Roads..... Names..... Hydrography.....

Wetlands Inventory 1985 - 1986

Produced by the United States Geological Survey

Boundaries....



VP

VN

Grid Zone Designation



This map was produced to conform with the National Geospatial Program US Topo Product Standard.



ADJOINING QUADRANGLES

8 South Trenton

Secondary Hwy -

Interstate Route

Ramp

ROAD CLASSIFICATION

US Route

Local Road

4WD